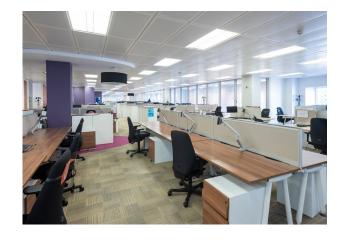

#### Description

The G1 Building is set behind an attractive listed sandstone façade and offers high-quality office accommodation as well as conference facilities and restaurants arranged over 11 floors.

The triple height reception has been finished to the highest quality and designed in Bavarian limestone offering an exceptional sense of arrival.

The 2nd Floor office suite will be fully refurbished to a CAT A standard.

#### **Specification**

- Triple height reception finished to the highest quality
- Large, virtually column free floor plates
- Six high speed 17 person passenger lifts
- Secure barrier entry
- 2.85m clear floor to ceiling height
- Four pipe fan coil air conditioning system with full BMS control
- Generous levels of secure underground car parking (1:2,111 sq.ft)
- 'B' rated EPC
- 'Very good' BREEAM rating
- Dual building power supply
- Excellent on-site amenities
- Double width external pavement