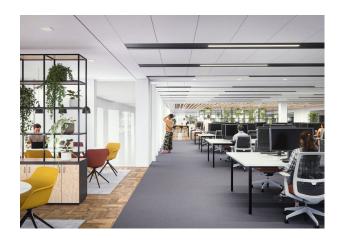

#### Description

The G1 Building is set behind an attractive listed sandstone façade and offers high-quality office accommodation as well as conference facilities and restaurants arranged over 11 floors.

The triple height reception has been finished to the highest quality and designed in Bavarian limestone offering an exceptional sense of arrival.

The 2nd Floor office suite will be fully refurbished to a CAT A standard.

#### **Specification**

- Triple height reception finished to the highest quality
- Large, virtually column free floor plates
- Six high speed 17 person passenger lifts
- Secure barrier entry
- 2.85m clear floor to ceiling height
- Four pipe fan coil air conditioning system with full BMS control
- Generous levels of secure underground car parking (1:2,111 sq.ft)
- 'B' rated EPC
- 'Very good' BREEAM rating
- Dual building power supply
- Excellent on-site amenities
- Double width external pavement