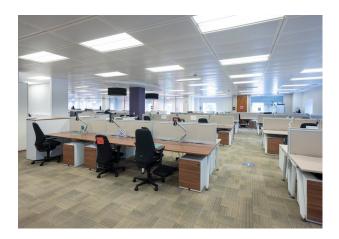

#### Description

The G1 Building is set behind an attractive listed sandstone façade and offers high-quality office accommodation as well as conference facilities and restaurants arranged over 11 floors.

#### **Specification**

- Triple height reception finished to the highest quality
- Large, virtually column free floor plates
- Six high speed 17 person passenger lifts
- Secure barrier entry
- 2.85m clear floor to ceiling height
- Four pipe fan coil air conditioning system with full BMS control
- Generous levels of secure underground car parking (1:2,111 sq.ft)
- 'B' rated EPC
- 'Very good' BREEAM rating
- Dual building power supply
- Excellent on-site amenities
- Double width external pavement