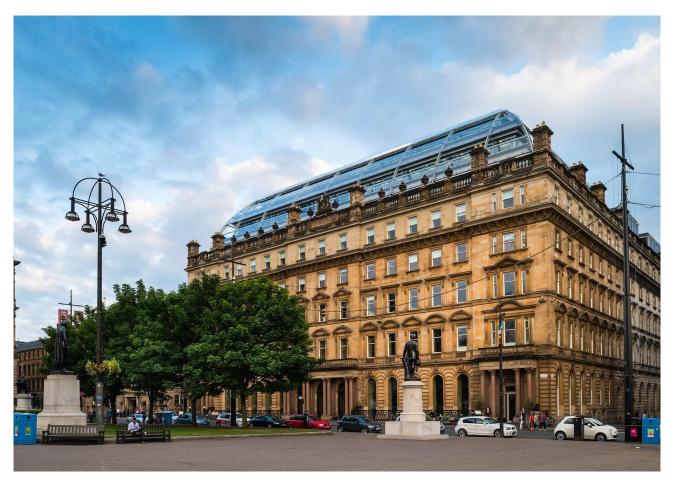

#### Location

The property is located with frontage onto George Square and is immediately visible from the entrance to Glasgow's Queen St Station. The building benefits from also having both Glasgow Central Station and the city's underground network in the immediate vicinity, as well as the many bus routes covering the city centre.

G1 Building is located directly next to the City Chambers and within walking distance of the main shopping areas of Buchanan Street and Argyle Street as well as having access to the excellent local amenities that Glasgow City Centre has to offer.

#### Description

The G1 Building is set behind an attractive listed sandstone façade and offers high-quality office accommodation as well as conference facilities and restaurants arranged over 11 floors.