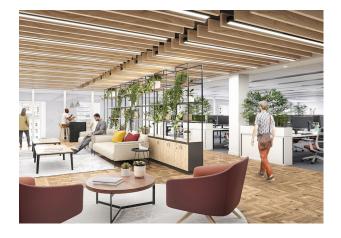

#### Description

The G1 Building is set behind an attractive listed sandstone façade and offers high-quality office accommodation as well as conference facilities and restaurants arranged over 11 floors.

The triple height reception has been finished to the highest quality and designed in Bavarian limestone offering an exceptional sense of arrival.

The 2nd Floor office suite will be fully refurbished to a CAT A standard.

#### **Specification**

- Triple height reception finished to the highest quality
- Large, virtually column free floor plates
- Six high speed 17 person passenger lifts
- Secure barrier entry
- 2.85m clear floor to ceiling height
- Four pipe fan coil air conditioning system with full BMS control
- Generous levels of secure underground car parking (1:2,111 sq.ft)
- 'B' rated EPC
- 'Very good' BREEAM rating
- Dual building power supply
- Excellent on-site amenities
- Double width external pavement