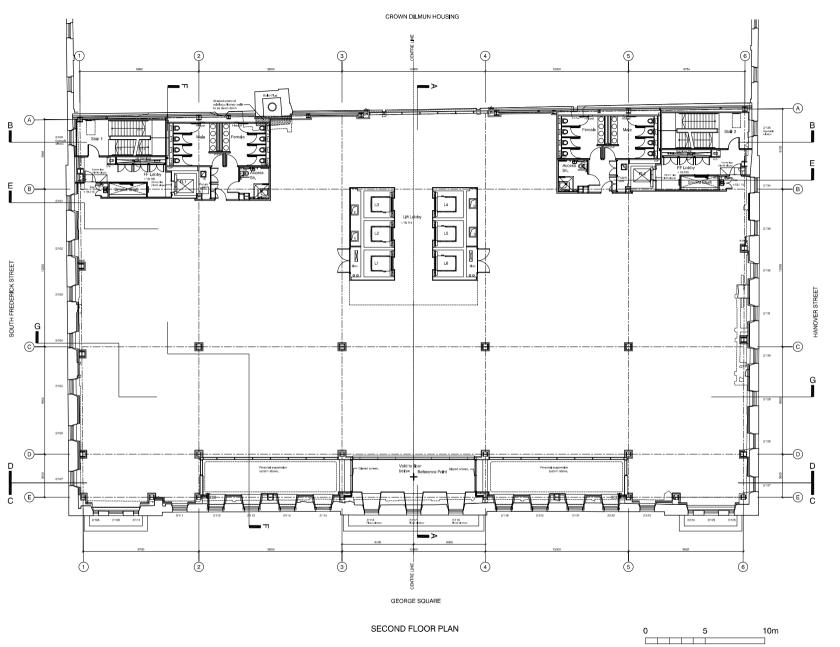

#### Description

The G1 Building is set behind an attractive listed sandstone façade and offers high-quality office accommodation as well as conference facilities and restaurants arranged over 11 floors.

The triple height reception has been finished to the highest quality and designed in Bavarian limestone offering an exceptional sense of arrival.

The 2nd Floor office suite will be fully refurbished to a CAT A standard.

#### Accommodation

The accommodation comprises of the following

| Name  | sq ft  | Rent (sq<br>ft) | Rates Payable<br>(sq ft) | Service<br>Charge (sq ft) |
|-------|--------|-----------------|--------------------------|---------------------------|
| 2nd   | 15,351 | -               | £9.39                    | £7.76                     |
| Total | 15.351 | £0              | £9.39                    | £7.76                     |