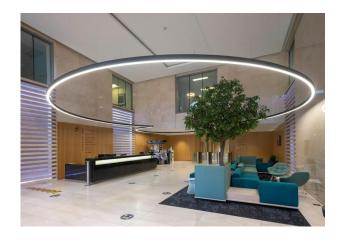

The triple height reception has been finished to the highest quality and designed in Bavarian limestone offering an exceptional sense of arrival.

The 2nd Floor office suite will be fully refurbished to a CAT A standard.

#### **Specification**

- Triple height reception finished to the highest quality
- Large, virtually column free floor plates
- Six high speed 17 person passenger lifts
- Secure barrier entry
- 2.85m clear floor to ceiling height
- Four pipe fan coil air conditioning system with full BMS control
- Generous levels of secure underground car parking (1:2,111 sq.ft)
- 'B' rated EPC
- 'Very good' BREEAM rating
- Dual building power supply
- Excellent on-site amenities
- Double width external pavement