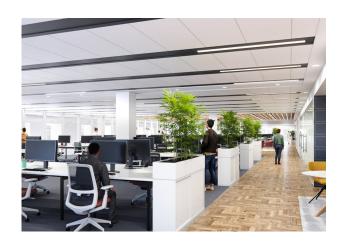

#### Description

The G1 Building is set behind an attractive listed sandstone façade and offers high-quality office accommodation as well as conference facilities and restaurants arranged over 11 floors.

The triple height reception has been finished to the highest quality and designed in Bavarian limestone offering an exceptional sense of arrival.

The 2nd Floor office suite will be fully refurbished to a CAT A standard.

#### **Specification**

- Triple height reception finished to the highest quality
- Large, virtually column free floor plates
- Six high speed 17 person passenger lifts
- Secure barrier entry
- 2.85m clear floor to ceiling height
- Four pipe fan coil air conditioning system with full BMS control
- Generous levels of secure underground car parking (1:2,111 sq.ft)
- 'B' rated EPC
- 'Very good' BREEAM rating
- Dual building power supply
- Excellent on-site amenities
- Double width external pavement