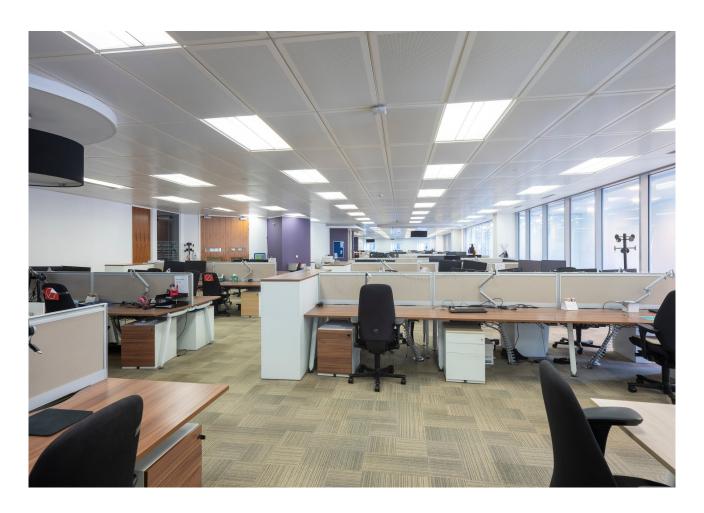

#### Description

The G1 Building is set behind an attractive listed sandstone façade and offers high-quality office accommodation as well as conference facilities and restaurants arranged over 11 floors.

#### **Specification**

- Triple height reception finished to the highest quality
- Large, virtually column free floor plates
- Six high speed 17 person passenger lifts
- Secure barrier entry
- 2.85m clear floor to ceiling height
- Four pipe fan coil air conditioning system with full BMS control
- Generous levels of secure underground car parking (1:2,111 sq.ft)
- 'B' rated EPC
- 'Very good' BREEAM rating
- Dual building power supply
- Excellent on-site amenities
- Double width external pavement