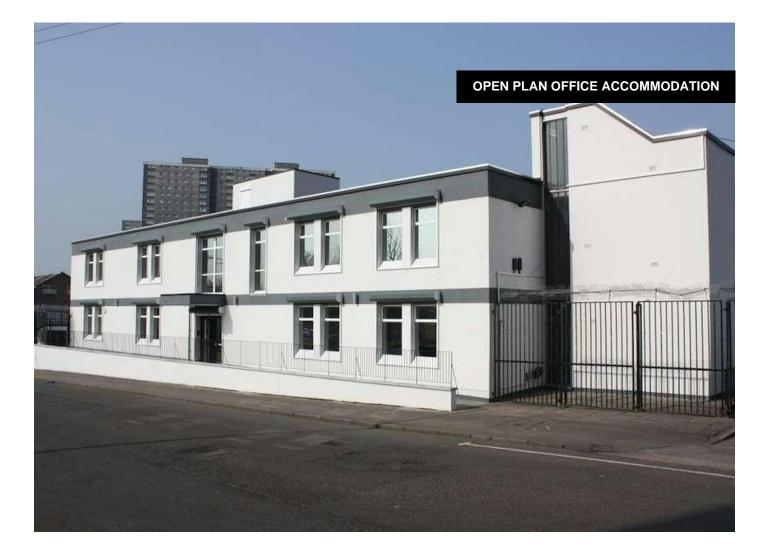

#### Description

59 Charles Street is a detached office building arranged over ground and first floor levels with secure parking to the rear.

The first floor accommodation provides a flexible open plan floor plate as well as private meeting rooms/office that have been finished with contemporary fittings to a high standard.

The suite benefits from excellent levels of natural light and has a dedicated entrance from the car park which allows the tenant to create a self-contained environment.