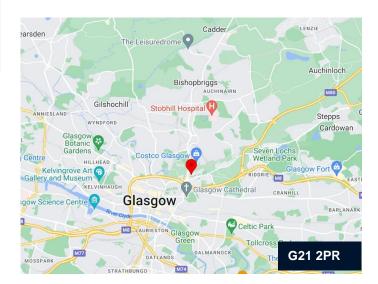

#### Location

The property is situated on the north side of Charles Street adjacent to Junction 15 of the M8 Motorway 1.4 miles north east of George Square.

The location benefits from unrivalled access to the national motorway network and access to public transport services on the nearby Robroyston Road (A804) and Springburn Road (A803).