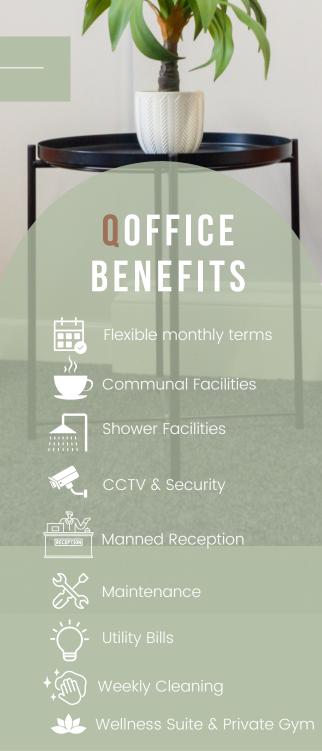

#### Fully Managed Serviced Office

Our space comes with a large array of useful facilities, including a fully staffed reception area, stocked kitchen, gourmet coffee machine, lunch area, cleaning service, wellness suite, gym, shower facilities and terrace.

#### Private Members Only Gym

We are committed to creating a unique work environment which has it all. Never miss a workout at our members only gym located within our TownHouse. Our resident PT offers complimentary weekly classes to our members, get involved!

#### Wellness Suite

Workplace wellness is very important to our team at Quintessential. Investing in employee wellbeing can lead to increased resilience, better employee engagement, reduced sickness absence and higher performance and productivity.

Our Wellness Suite is the perfect escape, featuring sauna and steam room facilities.