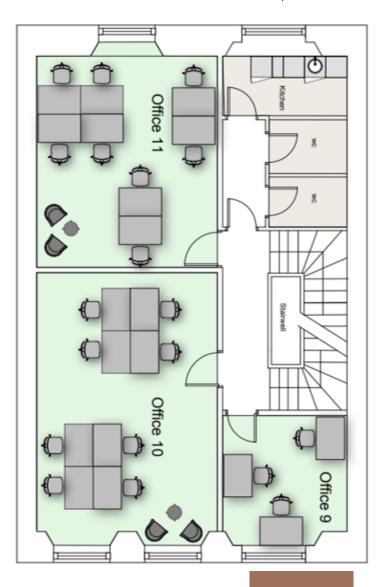

#### **UPPER FLOOR 2**

Our upper 2nd floor consists of 3 suites.

OFFICE 9 - 3 desks OFFICE 10 - 8 desks + breakout space OFFICE 11 - 8 desks + breakout space