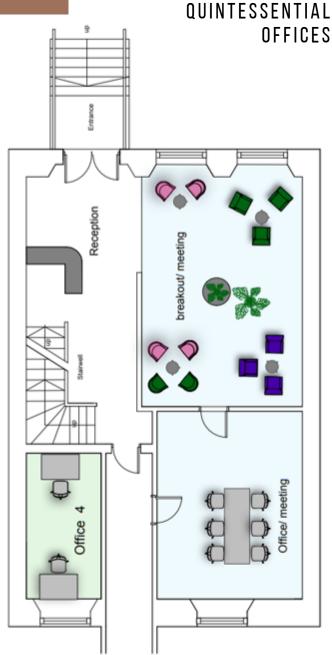

#### LOWER FLOOR

Our lower floor consists of 3 suites.

OFFICE 1 - 8 desks OFFICE 2 - 8 desks + breakout space OFFICE 3 - 4 desks + breakout space

#### **UPPER FLOOR 1**

Our upper 1st floor consists of 3 suites.

OFFICE 5 - 3 desks OFFICE 6 - 8 desks + breakout space OFFICE 7 - 6 desks + breakout space Office 8 - 4 desks + breakout space

#### **UPPER FLOOR 2**

Our upper 2nd floor consists of 3 suites.

OFFICE 9 - 3 desks OFFICE 10 - 8 desks + breakout space OFFICE 11 - 8 desks + breakout space