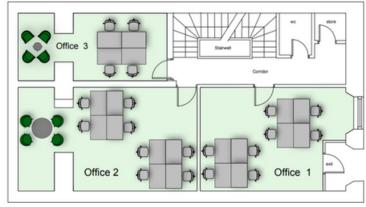

#### LOWER FLOOR

Our lower floor consists of 3 suites.

OFFICE 1 - 8 desks OFFICE 2 - 8 desks + breakout space OFFICE 3 - 4 desks + breakout space