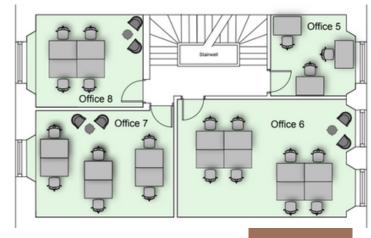

#### **UPPER FLOOR 1**

Our upper 1st floor consists of 3 suites.

OFFICE 5 - 3 desks OFFICE 6 - 8 desks + breakout space OFFICE 7 - 6 desks + breakout space Office 8 - 4 desks + breakout space