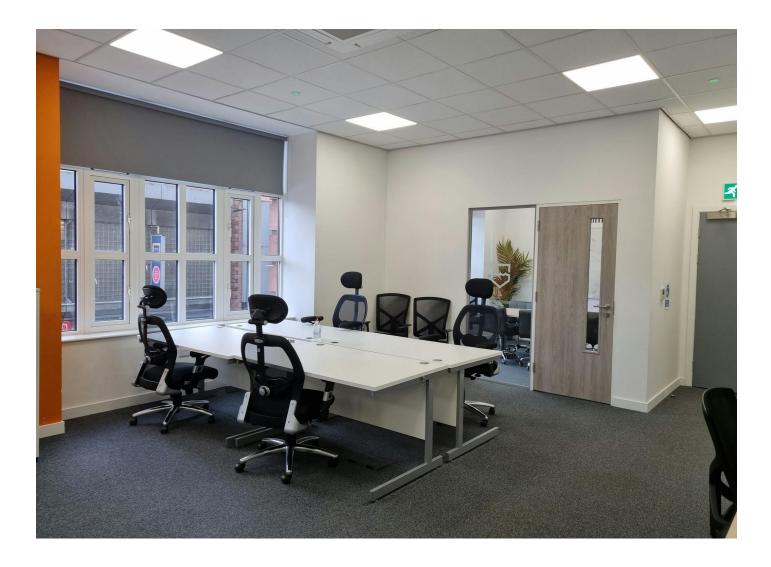

#### Description

The suite comprises part of the wider office development of Granite House. The building recently underwent a refurbishment to upgrade the entrance foyer and reception area which now provides communal space for meetings, calls and break out space and is available to all tenants. Occupiers also have use of a cafe area on the ground floor with access to free high speed WiFi. The reception has a commissionaire and there is 24 hour security within the building.

The First Floor accommodation provides a generous boardroom, 2 additional meetings rooms and open plan working space as well as dedicated kitchen and WCs.