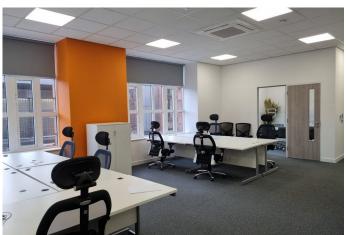

#### Description

The suite comprises part of the wider office development of Granite House. The building recently underwent a refurbishment to upgrade the entrance foyer and reception area which now provides communal space for meetings, calls and break out space and is available to all tenants. Occupiers also have use of a cafe area on the ground floor with access to free high speed WiFi. The reception has a commissionaire and there is 24 hour security within the building.

The First Floor accommodation provides a generous boardroom, 2 additional meetings rooms and open plan working space as well as dedicated kitchen and WCs.