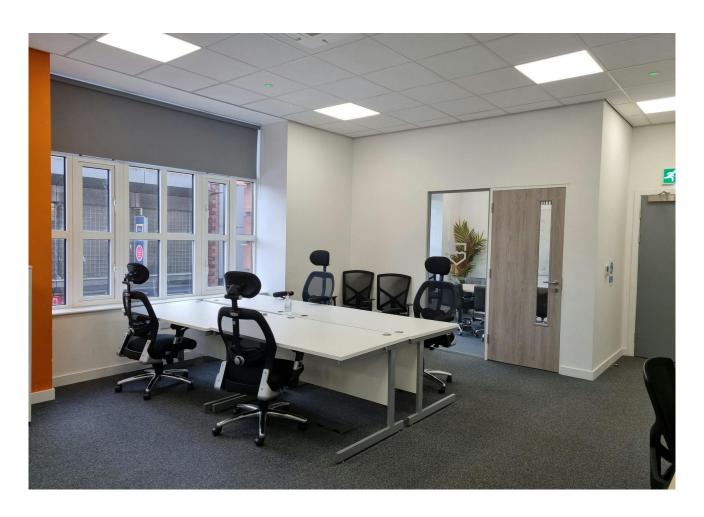

#### Description

The suite comprises part of the wider office development of Granite House. The building recently underwent a refurbishment to upgrade the entrance foyer and reception area which now provides communal space for meetings, calls and break out space and is available to all tenants. Occupiers also have use of a cafe area on the ground floor with access to free high speed WiFi. The reception has a commissionaire and there is 24 hour security within the building.

The First Floor accommodation provides a generous boardroom, 2 additional meetings rooms and open plan working space as well as dedicated kitchen and WCs.

#### Accommodation

The accommodation comprises the following areas:

| Name             | sq ft | sq m   | Rent              | Service<br>Charge<br>(sq ft) | Availability |
|------------------|-------|--------|-------------------|------------------------------|--------------|
| 1st -<br>Suite 2 | 1,382 | 128.39 | £22,000<br>/annum | £3.41                        | Available    |