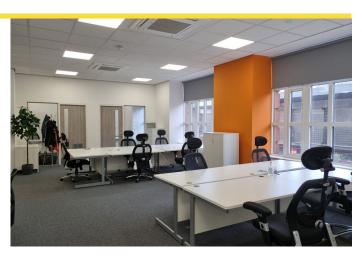

#### Description

The suite comprises part of the wider office development of Granite House. The building recently underwent a refurbishment to upgrade the entrance foyer and reception area which now provides communal space for meetings, calls and break out space and is available to all tenants. Occupiers also have use of a cafe area on the ground floor with access to free high speed WiFi. The reception has a commissionaire and there is 24 hour security within the building.

The First Floor accommodation provides a generous boardroom, 2 additional meetings rooms and open plan working space as well as dedicated kitchen and WCs.