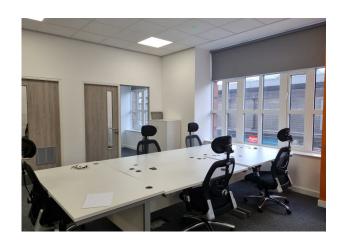

#### Description

The suite comprises part of the wider office development of Granite House. The building recently underwent a refurbishment to upgrade the entrance foyer and reception area which now provides communal space for meetings, calls and break out space and is available to all tenants. Occupiers also have use of a cafe area on the ground floor with access to free high speed WiFi. The reception has a commissionaire and there is 24 hour security within the building.

The First Floor accommodation provides a generous boardroom, 2 additional meetings rooms and open plan working space as well as dedicated kitchen and WCs.