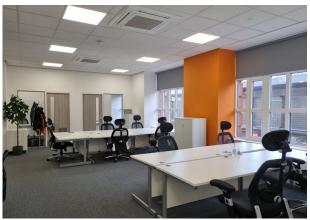

#### Description

The suite comprises part of the wider office development of Granite House. The building recently underwent a refurbishment to upgrade the entrance foyer and reception area which now provides communal space for meetings, calls and break out space and is available to all tenants. Occupiers also have use of a cafe area on the ground floor with access to free high speed WiFi. The reception has a commissionaire and there is 24 hour security within the building.

The First Floor accommodation provides a generous boardroom, 2 additional meetings rooms and open plan working space as well as dedicated kitchen and WCs.