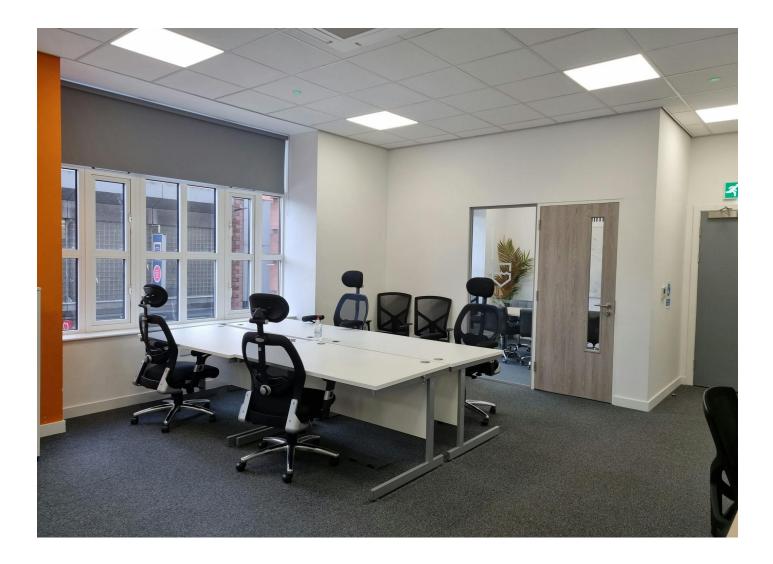

The First Floor accommodation provides a generous boardroom, 2 additional meetings rooms and open plan working space as well as dedicated kitchen and WCs.

#### Accommodation

The accommodation comprises the following areas:

| Name             | sq ft | sq m   | Rent                 | Service<br>Charge<br>(sq ft) | Availability |
|------------------|-------|--------|----------------------|------------------------------|--------------|
| 1st -<br>Suite 2 | 1,382 | 128.39 | £22,000<br>per annum | £3.41                        | Available    |