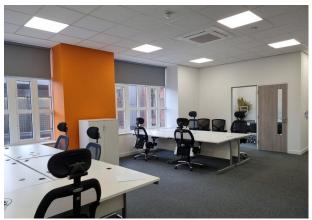

#### Description

The suite comprises part of the wider office development of Granite House. The building recently underwent a refurbishment to upgrade the entrance foyer and reception area which now provides communal space for meetings, calls and break out space and is available to all tenants. Occupiers also have use of a cafe area on the ground floor with access to free high speed WiFi. The reception has a commissionaire and there is 24 hour security within the building.

The First Floor accommodation provides a generous boardroom, 2 additional meetings rooms and open plan working space as well as dedicated kitchen and WCs.