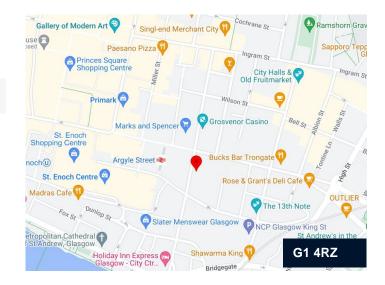

#### Location

Granite House is located in the heart of Glasgow City Centre adjacent to the popular Merchant City, offering a wealth of quality restaurants, bars and shopping amenities.

The building is on the east side of Stockwell Street, opposite the junction with Argyle Street. Queen Street, Glasgow Central and Argyle Street train stations are all within easy walking distance. There are also numerous bus links. Motorway connectivity is easily accessed from the premises onto the M8, M80, M74 and M77 motorways.