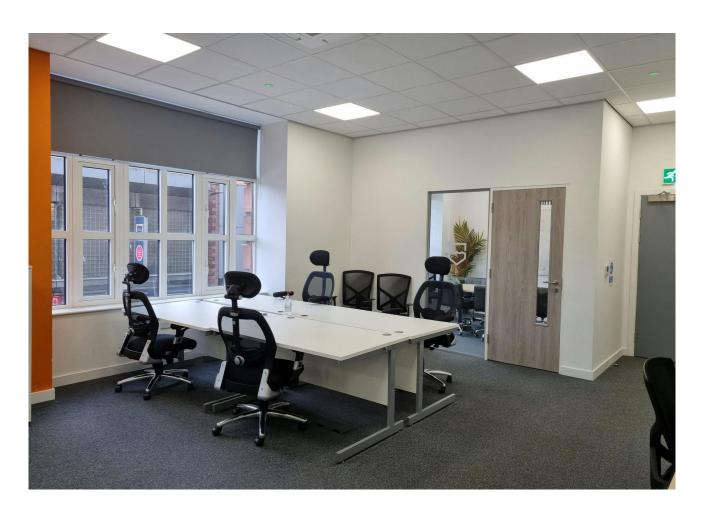

#### Description

The suite comprises part of the wider office development of Granite House. The building recently underwent a refurbishment to upgrade the entrance foyer and reception area which now provides communal space for meetings, calls and break out space and is available to all tenants. Occupiers also have use of a cafe area on the ground floor with access to free high speed WiFi. The reception has a commissionaire and there is 24 hour security within the building.

The First Floor accommodation provides a generous boardroom, 2 additional meetings rooms and open plan working space as well as dedicated kitchen and WCs.