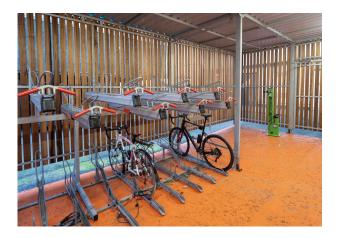

## **Key Highlights**

- 2,864 to 34,373 sq ft
- Basement Shower and Changing Areas
- Electric Car Charging points
- Commissionaire Manned Reception
- VRF Air Conditioning
- Secure Cycle storage
- Raised Access Floors
- Coffee Republic