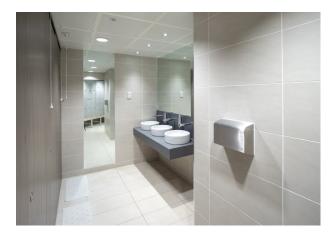

## **Key Highlights**

- 2,864 to 34,373 sq ft
- Basement Shower and Changing Areas
- Electric Car Charging points
- Commissionaire Manned Reception
- VRF Air Conditioning
- Secure Cycle storage
- Raised Access Floors
- Coffee Republic