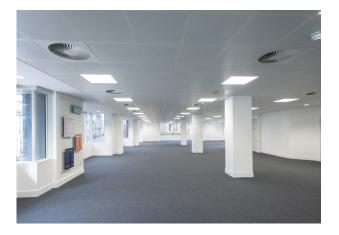

## **Key Highlights**

- 2,864 to 34,373 sq ft
- Basement Shower and Changing Areas
- Electric Car Charging points
- Commissionaire Manned Reception
- VRF Air Conditioning
- Secure Cycle storage
- Raised Access Floors
- Coffee Republic

#### Accommodation

The accommodation comprises of the following

| Name             | sq ft | sq m   | Rent          | Rates<br>Payable<br>(sq ft) | Service<br>Charge<br>(sq ft) | Availability   |
|------------------|-------|--------|---------------|-----------------------------|------------------------------|----------------|
| Ground -<br>West | 2,864 | 266.07 | £25<br>/sq ft | £9.74                       | £4.76                        | Under<br>Offer |
| 1st -<br>West    | 3,293 | 305.93 | £25<br>/sq ft | £9.74                       | £4.76                        | Available      |
| 2nd              | 9,382 | 871.62 | £25<br>/sq ft | £9.74                       | £4.76                        | Available      |
| 3rd              | 9,417 | 874.87 | £25<br>/sq ft | £9.74                       | £4.76                        | Available      |
| 4th              | 9,417 | 874.87 | £25<br>/sq ft | £9.74                       | £4.76                        | Available      |