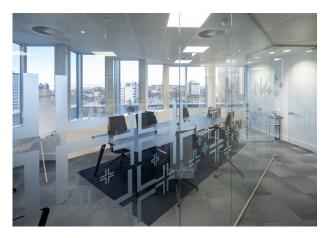

## **Key Highlights**

- 2,864 to 34,373 sq ft
- Basement Shower and Changing Areas
- Electric Car Charging points
- Commissionaire Manned Reception
- VRF Air Conditioning
- Secure Cycle storage
- Raised Access Floors
- Coffee Republic

#### Accommodation

The accommodation comprises of the following

| Name             | sq ft | sq m   | Rent          | Rates<br>Payable<br>(sq ft) | Service<br>Charge<br>(sq ft) | Availability   |
|------------------|-------|--------|---------------|-----------------------------|------------------------------|----------------|
| Ground -<br>West | 2,864 | 266.07 | £25<br>/sq ft | £9.74                       | £4.76                        | Under<br>Offer |
| 1st -<br>West    | 3,293 | 305.93 | £25<br>/sq ft | £9.74                       | £4.76                        | Available      |
| 2nd              | 9,382 | 871.62 | £25<br>/sq ft | £9.74                       | £4.76                        | Available      |
| 3rd              | 9,417 | 874.87 | £25<br>/sq ft | £9.74                       | £4.76                        | Available      |
| 4th              | 9,417 | 874.87 | £25<br>/sq ft | £9.74                       | £4.76                        | Available      |