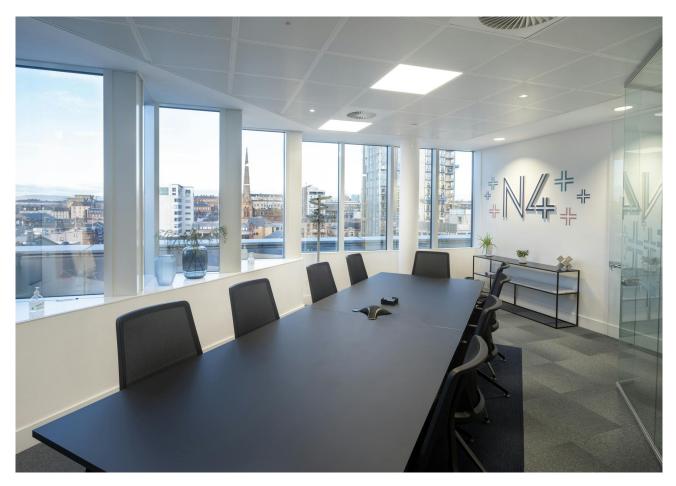

## **Key Highlights**

- 2,864 to 34,373 sq ft
- Basement Shower and Changing Areas
- Electric Car Charging points
- Commissionaire Manned Reception
- VRF Air Conditioning
- Secure Cycle storage
- Raised Access Floors
- Coffee Republic