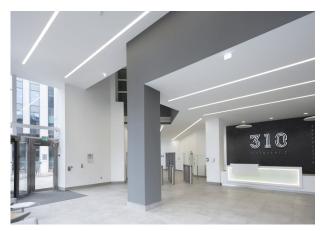

## **Key Highlights**

- 2,864 to 34,373 sq ft
- Basement Shower and Changing Areas
- Electric Car Charging points
- Commissionaire Manned Reception
- VRF Air Conditioning
- Secure Cycle storage
- Raised Access Floors
- Coffee Republic