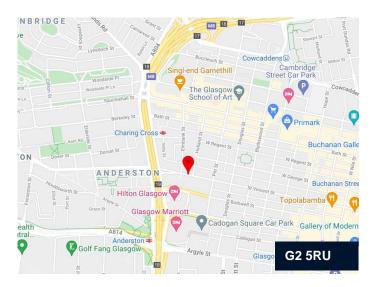

#### Location

310 St Vincent Street is located within one of Glasgow's premier business addresses. With close proximity to the M8 motorway, Charing Cross train station and numerous bus routes, this office is ideally located for any business. Located close to all the day to day amenity of Glasgow City Centre, 310 St Vincent Street is also only a short walk to all the bars and restaurants of Finnieston.