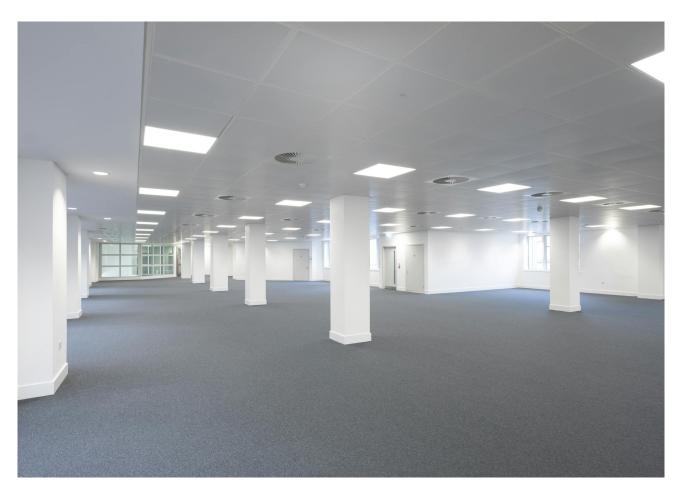

## **Key Highlights**

- 2,864 to 34,373 sq ft
- Basement Shower and Changing Areas
- Electric Car Charging points
- Commissionaire Manned Reception
- VRF Air Conditioning
- Secure Cycle storage
- Raised Access Floors
- Coffee Republic

#### Accommodation

The accommodation comprises of the following

| Name             | sq ft | sq m   | Rent          | Rates<br>Payable<br>(sq ft) | Service<br>Charge<br>(sq ft) | Availability   |
|------------------|-------|--------|---------------|-----------------------------|------------------------------|----------------|
| Ground -<br>West | 2,864 | 266.07 | £25<br>/sq ft | £9.74                       | £4.76                        | Under<br>Offer |
| 1st -<br>West    | 3,293 | 305.93 | £25<br>/sq ft | £9.74                       | £4.76                        | Available      |
| 2nd              | 9,382 | 871.62 | £25<br>/sq ft | £9.74                       | £4.76                        | Available      |
| 3rd              | 9,417 | 874.87 | £25<br>/sq ft | £9.74                       | £4.76                        | Available      |
| 4th              | 9,417 | 874.87 | £25<br>/sq ft | £9.74                       | £4.76                        | Available      |