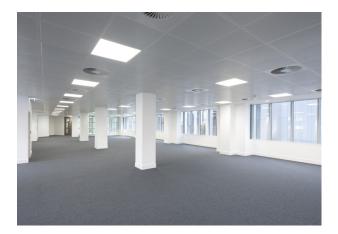

## **Key Highlights**

- 2,864 to 34,373 sq ft
- Basement Shower and Changing Areas
- Electric Car Charging points
- Commissionaire Manned Reception
- VRF Air Conditioning
- Secure Cycle storage
- Raised Access Floors
- Coffee Republic

#### Accommodation

The accommodation comprises of the following

| Name             | sq ft | sq m   | Rent          | Rates<br>Payable<br>(sq ft) | Service<br>Charge<br>(sq ft) | Availability   |
|------------------|-------|--------|---------------|-----------------------------|------------------------------|----------------|
| Ground -<br>West | 2,864 | 266.07 | £25<br>/sq ft | £9.74                       | £4.76                        | Under<br>Offer |
| 1st -<br>West    | 3,293 | 305.93 | £25<br>/sq ft | £9.74                       | £4.76                        | Available      |
| 2nd              | 9,382 | 871.62 | £25<br>/sq ft | £9.74                       | £4.76                        | Available      |
| 3rd              | 9,417 | 874.87 | £25<br>/sq ft | £9.74                       | £4.76                        | Available      |
| 4th              | 9,417 | 874.87 | £25<br>/sq ft | £9.74                       | £4.76                        | Available      |