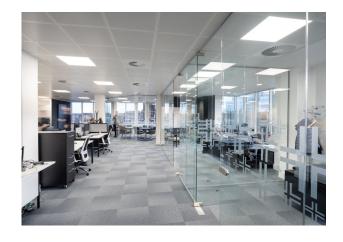

# **Key Highlights**

- 2,864 to 34,373 sq ft
- Basement Shower and Changing Areas
- Electric Car Charging points
- Commissionaire Manned Reception

- VRF Air Conditioning
- Secure Cycle storage
- Raised Access Floors
- Coffee Republic

#### Location

310 St Vincent Street is located within one of Glasgow's premier business addresses. With close proximity to the M8 motorway, Charing Cross train station and numerous bus routes, this office is ideally located for any business. Located close to all the day to day amenity of Glasgow City Centre, 310 St Vincent Street is also only a short walk to all the bars and restaurants of Finnieston.