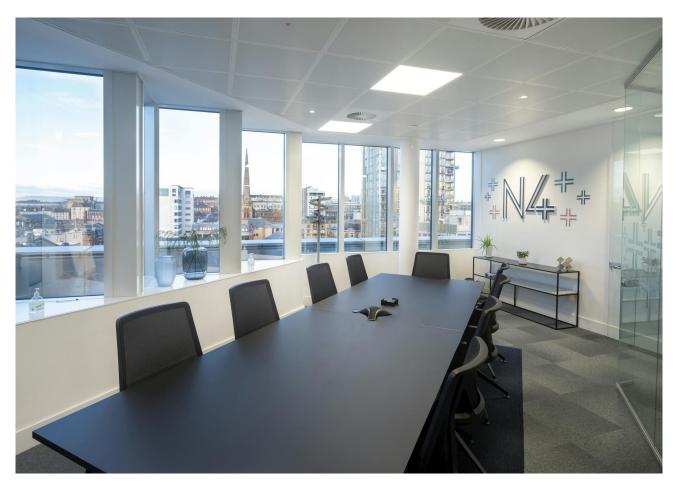

# **Key Highlights**

- 2,864 to 34,373 sq ft
- Basement Shower and Changing Areas
- Electric Car Charging points
- Commissionaire Manned Reception

- VRF Air Conditioning
- Secure Cycle storage
- Raised Access Floors
- Coffee Republic

#### Accommodation

The accommodation comprises of the following

| Name             | sq ft | sq m   | Rent                | Rates<br>Payable<br>(sq ft) | Service<br>Charge<br>(sq ft) | Availability   |
|------------------|-------|--------|---------------------|-----------------------------|------------------------------|----------------|
| Ground -<br>West | 2,864 | 266.07 | £25<br>per<br>sq ft | £9.74                       | £4.76                        | Under<br>Offer |
| 1st -<br>West    | 3,293 | 305.93 | £25<br>per<br>sq ft | £9.74                       | £4.76                        | Available      |
| 2nd              | 9,382 | 871.62 | £25<br>per<br>sq ft | £9.74                       | £4.76                        | Available      |
| 3rd              | 9,417 | 874.87 | £25<br>per<br>sq ft | £9.74                       | £4.76                        | Available      |
| 4th              | 9,417 | 874.87 | £25<br>per<br>sq ft | £9.74                       | £4.76                        | Available      |