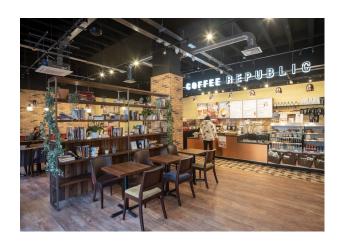

# **Key Highlights**

- 2,864 to 34,373 sq ft
- Basement Shower and Changing Areas
- Electric Car Charging points
- Commissionaire Manned Reception

- VRF Air Conditioning
- Secure Cycle storage
- Raised Access Floors
- Coffee Republic