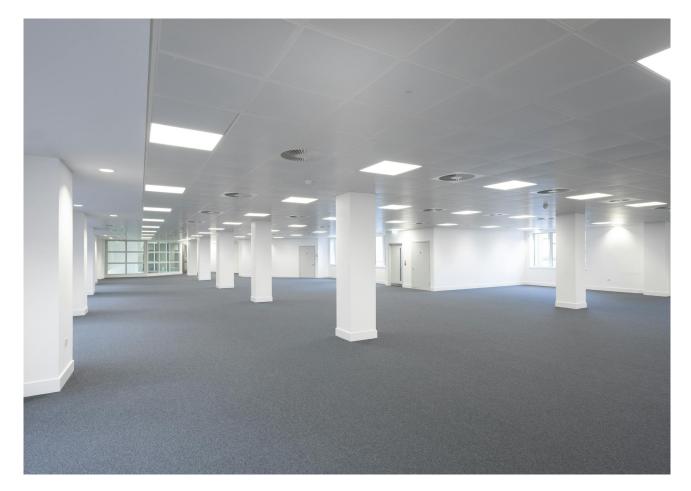

# **Key Highlights**

- 2,864 to 34,373 sq ft
- Basement Shower and Changing Areas
- Electric Car Charging points
- Commissionaire Manned Reception

- VRF Air Conditioning
- Secure Cycle storage
- Raised Access Floors
- Coffee Republic

#### Accommodation

The accommodation comprises of the following

| Name             | sq ft | sq m   | Rent                | Rates<br>Payable<br>(sq ft) | Service<br>Charge<br>(sq ft) | Availability   |
|------------------|-------|--------|---------------------|-----------------------------|------------------------------|----------------|
| Ground -<br>West | 2,864 | 266.07 | £25<br>per<br>sq ft | £9.74                       | £4.76                        | Under<br>Offer |
| 1st -<br>West    | 3,293 | 305.93 | £25<br>per<br>sq ft | £9.74                       | £4.76                        | Available      |
| 2nd              | 9,382 | 871.62 | £25<br>per<br>sq ft | £9.74                       | £4.76                        | Available      |
| 3rd              | 9,417 | 874.87 | £25<br>per<br>sq ft | £9.74                       | £4.76                        | Available      |
| 4th              | 9,417 | 874.87 | £25<br>per<br>sq ft | £9.74                       | £4.76                        | Available      |