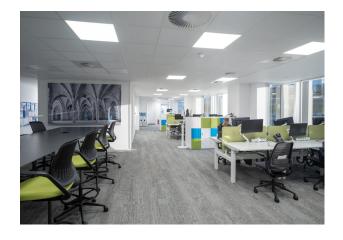

# **Key Highlights**

- 2,864 to 34,373 sq ft
- Basement Shower and Changing Areas
- Electric Car Charging points
- Commissionaire Manned Reception

- VRF Air Conditioning
- Secure Cycle storage
- Raised Access Floors
- Coffee Republic

#### Location

310 St Vincent Street is located within one of Glasgow's premier business addresses. With close proximity to the M8 motorway, Charing Cross train station and numerous bus routes, this office is ideally located for any business. Located close to all the day to day amenity of Glasgow City Centre, 310 St Vincent Street is also only a short walk to all the bars and restaurants of Finnieston.