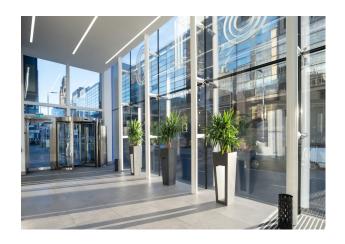

# **Key Highlights**

- 2,864 to 34,373 sq ft
- Basement Shower and Changing Areas
- Electric Car Charging points
- Commissionaire Manned Reception

- VRF Air Conditioning
- Secure Cycle storage
- Raised Access Floors
- Coffee Republic

#### Location

310 St Vincent Street is located within one of Glasgow's premier business addresses. With close proximity to the M8 motorway, Charing Cross train station and numerous bus routes, this office is ideally located for any business. Located close to all the day to day amenity of Glasgow City Centre, 310 St Vincent Street is also only a short walk to all the bars and restaurants of Finnieston.