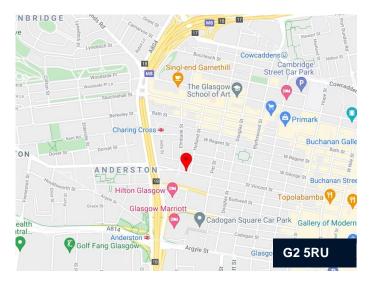

#### Location

310 St Vincent Street is located within one of Glasgow's premier business addresses. With close proximity to the M8 motorway, Charing Cross train station and numerous bus routes, this office is ideally located for any business. Located close to all the day to day amenity of Glasgow City Centre, 310 St Vincent Street is also only a short walk to all the bars and restaurants of Finnieston.