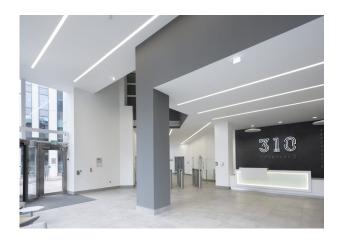

# **Key Highlights**

- 2,864 to 34,373 sq ft
- Basement Shower and Changing Areas
- Electric Car Charging points
- Commissionaire Manned Reception

- VRF Air Conditioning
- Secure Cycle storage
- Raised Access Floors
- Coffee Republic