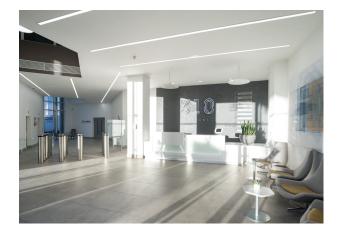

# **Key Highlights**

- 2,864 to 34,373 sq ft
- Basement Shower and Changing Areas
- Electric Car Charging points
- Commissionaire Manned Reception

- VRF Air Conditioning
- Secure Cycle storage
- Raised Access Floors
- Coffee Republic

#### Location

310 St Vincent Street is located within one of Glasgow's premier business addresses. With close proximity to the M8 motorway, Charing Cross train station and numerous bus routes, this office is ideally located for any business. Located close to all the day to day amenity of Glasgow City Centre, 310 St Vincent Street is also only a short walk to all the bars and restaurants of Finnieston.