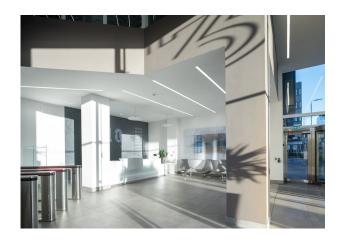

# **Key Highlights**

- 2,864 to 34,373 sq ft
- Basement Shower and Changing Areas
- Electric Car Charging points
- Commissionaire Manned Reception

- VRF Air Conditioning
- Secure Cycle storage
- Raised Access Floors
- Coffee Republic

#### Location

310 St Vincent Street is located within one of Glasgow's premier business addresses. With close proximity to the M8 motorway, Charing Cross train station and numerous bus routes, this office is ideally located for any business. Located close to all the day to day amenity of Glasgow City Centre, 310 St Vincent Street is also only a short walk to all the bars and restaurants of Finnieston.