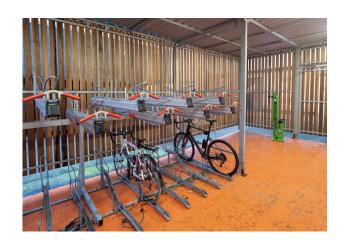

# **Key Highlights**

- 2,864 to 34,373 sq ft
- Basement Shower and Changing Areas
- Electric Car Charging points
- Commissionaire Manned Reception

- VRF Air Conditioning
- Secure Cycle storage
- Raised Access Floors
- Coffee Republic