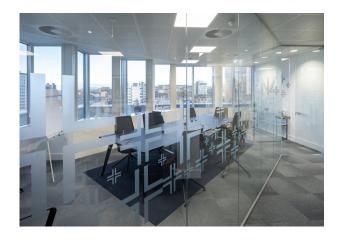

# **Key Highlights**

- 2,864 to 34,373 sq ft
- Basement Shower and Changing Areas
- Electric Car Charging points
- Commissionaire Manned Reception

- VRF Air Conditioning
- Secure Cycle storage
- Raised Access Floors
- Coffee Republic