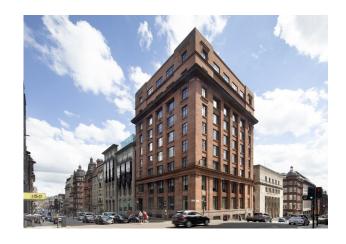

#### Location

The property is located on the corner of St. Vincent Street and Wellington Street, in the heart of Glasgow's City Centre. It has excellent access to public transport with both Glasgow Central and Queen Street station being within easy walking distance. In addition, Junction 19 of the M8 is located close by providing easy access to the motorway network in and around Glasgow.

#### Description

145 St Vincent Street is arranged over ground, basement and eight upper floors of office accommodation which has been fully refurbished to a Grade A specification. The accommodation provides open plan offices benefiting from excellent levels of natural daylight and the specification includes heating and cooling air-conditioning, raised access flooring, shower facilities and 15 car parking spaces.