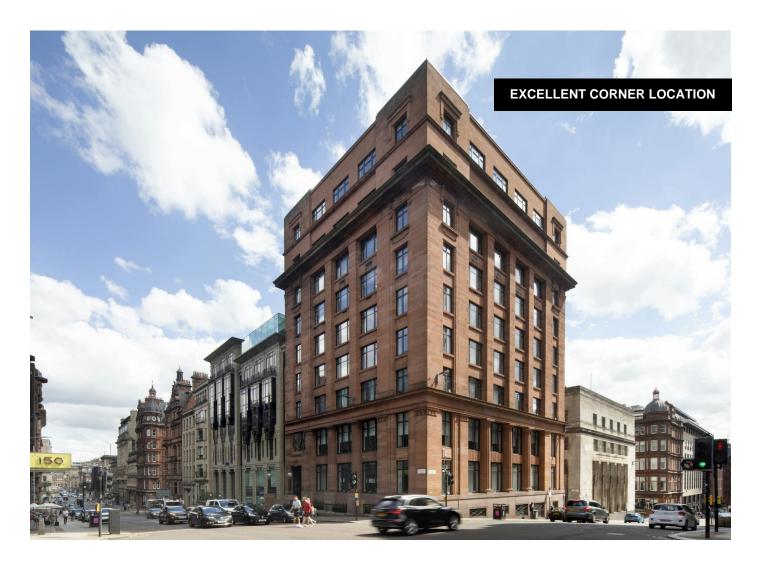

# **145 ST VINCENT STREET**

Glasgow, G2 5JF

#### Location

The property is located on the corner of St. Vincent Street and Wellington Street, in the heart of Glasgow's City Centre. It has excellent access to public transport with both Glasgow Central and Queen Street station being within easy walking distance. In addition, Junction 19 of the M8 is located close by providing easy access to the motorway network in and around Glasgow.

#### Description

145 St Vincent Street is arranged over ground, basement and eight upper floors of office accommodation which has been fully refurbished to a Grade A specification. The accommodation provides open plan offices benefiting from excellent levels of natural daylight and the specification includes heating and cooling air-conditioning, raised access flooring, shower facilities and 15 car parking spaces.