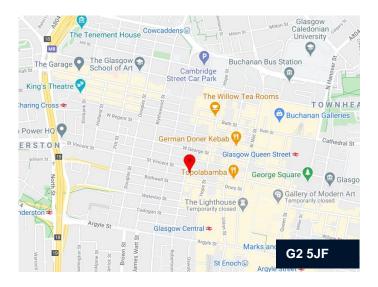

#### Location

The property is located on the corner of St. Vincent Street and Wellington Street, in the heart of Glasgow's City Centre. It has excellent access to public transport with both Glasgow Central and Queen Street station being within easy walking distance. In addition, Junction 19 of the M8 is located close by providing easy access to the motorway network in and around Glasgow.