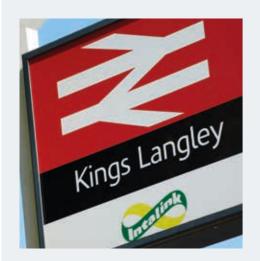

Both towns can be reached by rail from Kings Langley Station, which is less than five minutes away on foot. The same line will take you to London Euston in under half-an-hour – perfect for the daily commute or nights out in the city. When you also consider excellent road links via the M25, A41 and M1, plus Luton Airport within 20 minutes, at Millworks you really can enjoy the best of everything.