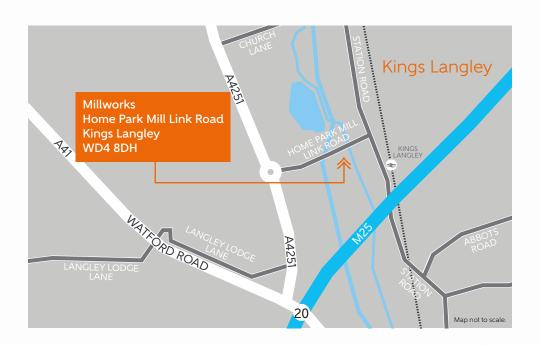

menities you would expect from urban living. There is a choice of leading supermarkets that can easily take care of the weekly shop, plus a wide range of leisure, entertainment, restaurants and nightlife that is perfect for both day trips and evenings out. Add to this a great selection of shopping from high street fashion to hardware and you have all you could need.

Both towns can be reached by rail from Kings Langley Station, which is less than five minutes away on foot. The same line will take you to London Euston in under half-an-hour – perfect for the daily commute or nights out in the city. When you also consider excellent road links via the M25, A41 and M1, plus Luton Airport within 20 minutes, at Millworks you really can enjoy the best of everything.

# Bellway

## How to find us