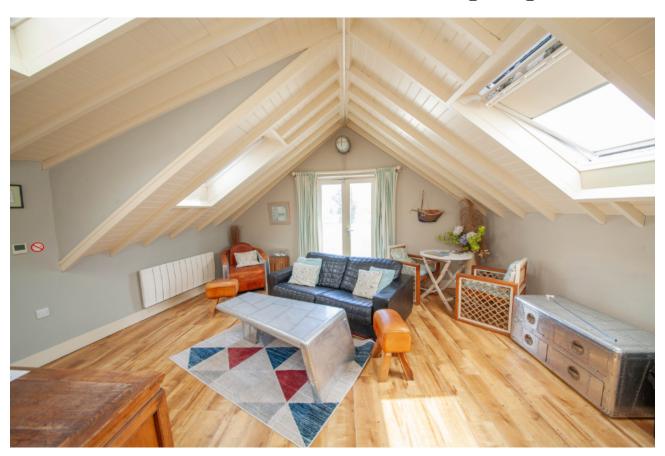

## First floor

The first floor is a delightful open-plan living area, filled with natural light from three skylights and Juliet double doors that open to a southerly aspect, offering views across the town. The vaulted ceilings enhance the sense of space and character.

The kitchen has a range of fitted cupboards and drawers, a built-in fridge, oven, sink, hob with extractor above. A useful store cupboard provides additional storage.

Bedroom one is a generously sized double room with a skylight and built-in wardrobe housing the hot water cylinder tank.