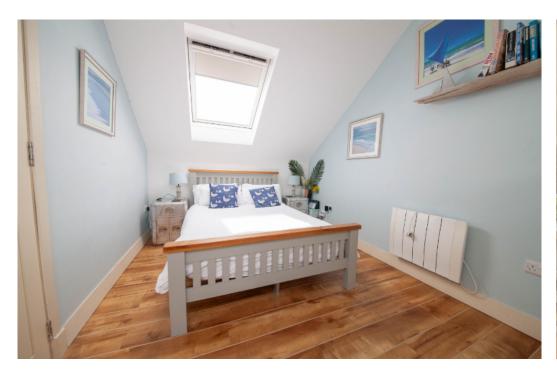

The kitchen has a range of fitted cupboards and drawers, a built-in fridge, oven, sink, hob with extractor above. A useful store cupboard provides additional storage.

Bedroom one is a generously sized double room with a skylight and built-in wardrobe housing the hot water cylinder tank.

The en-suite bathroom is well-appointed featuring a walk-in shower, WC, hand basin and a skylight.

**Ground Floor** 

**First Floor** 

Garage

Total floor area 88.4 sq.m. (951 sq.ft.) approx