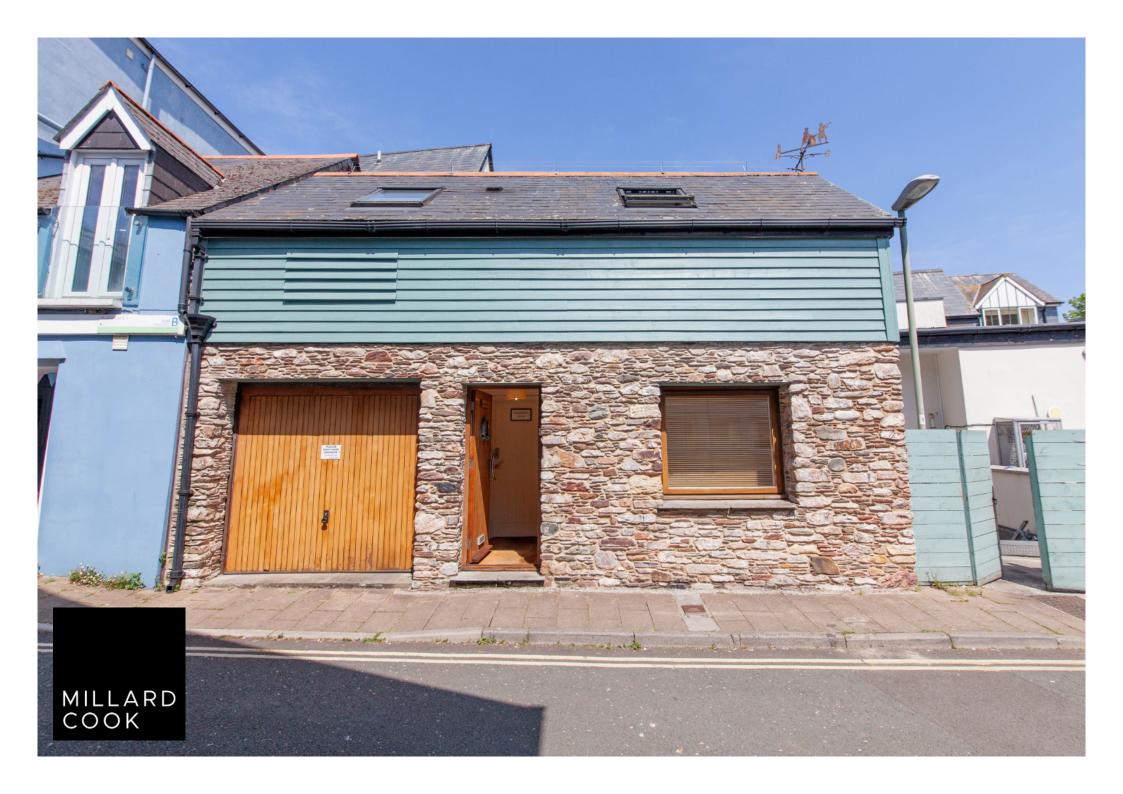

# Blacksmith House Broadstone, Dartmouth, TQ6 9NR

A charming 2 bedroom detached house in the heart of Dartmouth with a garage

The Blacksmith is a charming detached two bedroom house located in the very heart of Dartmouth, offering a unique opportunity for those seeking a turnkey holiday home, a holiday let investment or the rare chance to acquire a spacious town centre garage.

As the name suggests, this charming property was once the original blacksmith's workshop in Dartmouth. It has since been tastefully renovated throughout, now offering two double bedrooms, both with en-suite facilities and a stylish open-plan living space.

## Garage

A rare and valuable asset in the centre of Dartmouth, the property includes a large garage with plumbing for a washing machine, offering flexibility for utility use.