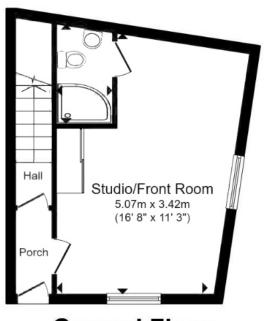

## Accommodation

An entrance door opens into the hallway with stairs rising to the first floor.

#### **Ground Floor**

A dual-aspect double bedroom features a small kitchenette area with sink, an electric radiator, wardrobe and an en-suite comprising a shower cubicle, WC, and a hand basin.

The en-suite bathroom is well-appointed featuring a walk-in shower, WC, hand basin and a skylight.

**Ground Floor** 

**First Floor** 

Garage

Total floor area 88.4 sq.m. (951 sq.ft.) approx

#### **Services**

Mains water, electrics and drainage.

Electric heating. Tenure: Freehold Council Tax: B

EPC: E

Furniture is available by separate negotiation

Property size approx. 951 Sqft Floor plans not to scale.