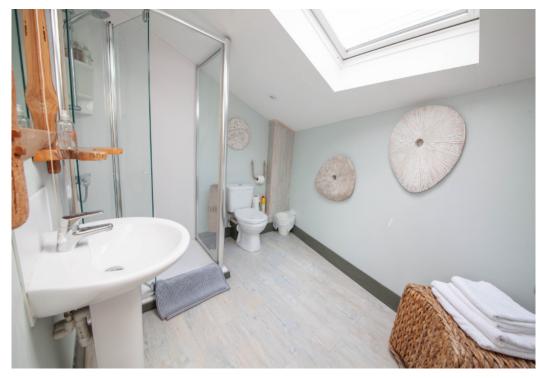

The en-suite bathroom is well-appointed featuring a walk-in shower, WC, hand basin and a skylight.

**Ground Floor** 

**First Floor** 

Garage

Total floor area 88.4 sq.m. (951 sq.ft.) approx