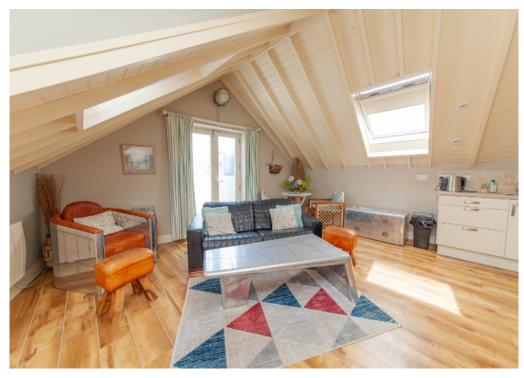

## First floor

The first floor is a delightful open-plan living area, filled with natural light from three skylights and Juliet double doors that open to a southerly aspect, offering views across the town. The vaulted ceilings enhance the sense of space and character.