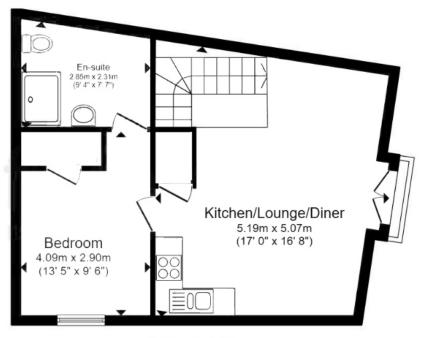

## Accommodation

An entrance door opens into the hallway with stairs rising to the first floor.

#### **Ground Floor**

A dual-aspect double bedroom features a small kitchenette area with sink, an electric radiator, wardrobe and an en-suite comprising a shower cubicle, WC, and a hand basin.

## First floor

The first floor is a delightful open-plan living area, filled with natural light from three skylights and Juliet double doors that open to a southerly aspect, offering views across the town. The vaulted ceilings enhance the sense of space and character.

The kitchen has a range of fitted cupboards and drawers, a built-in fridge, oven, sink, hob with extractor above. A useful store cupboard provides additional storage.

Bedroom one is a generously sized double room with a skylight and built-in wardrobe housing the hot water cylinder tank.

The en-suite bathroom is well-appointed featuring a walk-in shower, WC, hand basin and a skylight.

**Ground Floor** 

**First Floor** 

Garage

Total floor area 88.4 sq.m. (951 sq.ft.) approx