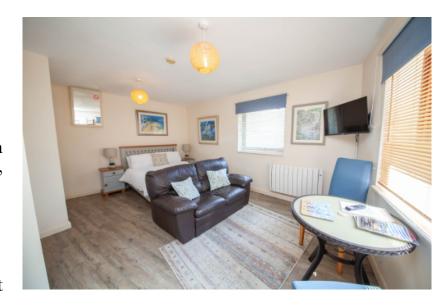

Currently run as a successful holiday let, The Blacksmith also features a ground-floor bedroom with en-suite, ideal for those requiring easier access or reduced mobility.

#### **Ground Floor**

A dual-aspect double bedroom features a small kitchenette area with sink, an electric radiator, wardrobe and an en-suite comprising a shower cubicle, WC, and a hand basin.