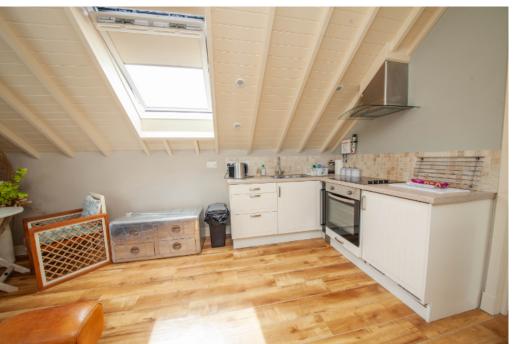

## First floor

The first floor is a delightful open-plan living area, filled with natural light from three skylights and Juliet double doors that open to a southerly aspect, offering views across the town. The vaulted ceilings enhance the sense of space and character.

The kitchen has a range of fitted cupboards and drawers, a built-in fridge, oven, sink, hob with extractor above. A useful store cupboard provides additional storage.

Bedroom one is a generously sized double room with a skylight and built-in wardrobe housing the hot water cylinder tank.