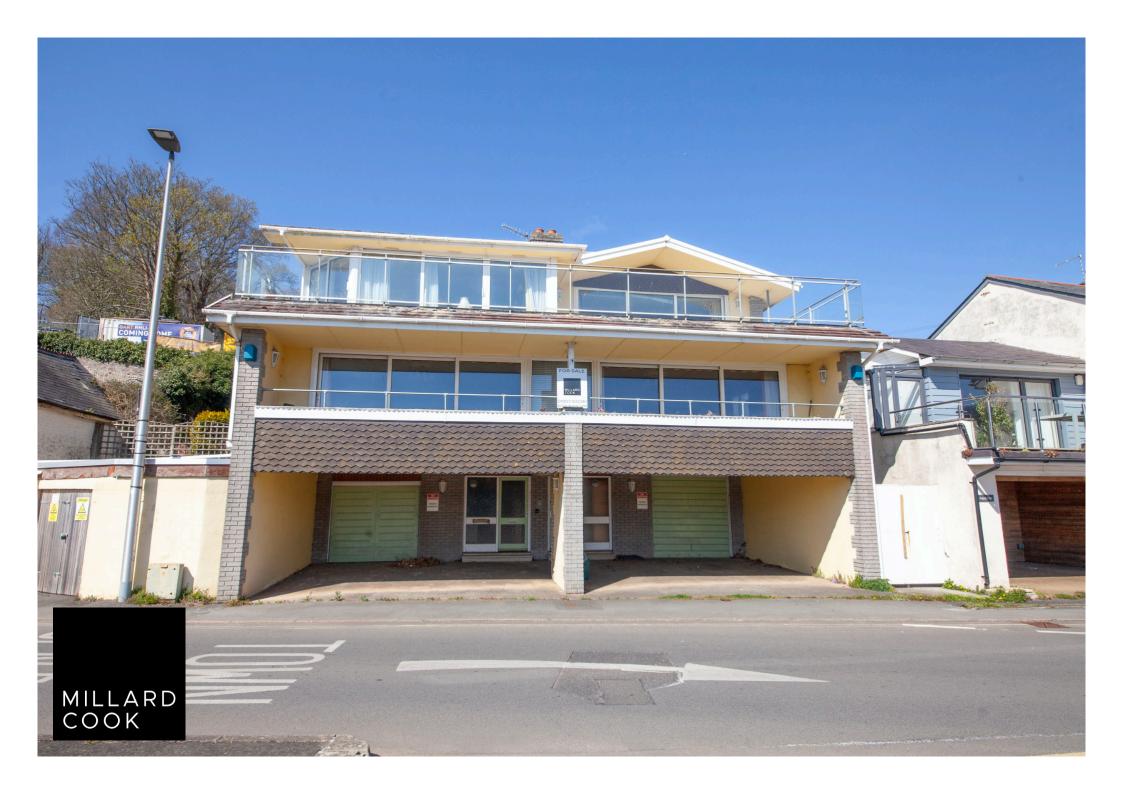

# Riverside & Downalong Coombe Road, Dartmouth, TQ6 9PQ

A substantial detached dwelling with over 4000 ft.<sup>2</sup> of accommodation with ample parking, two garages and wonderful river views.

Riverside and Downalong are two substantial properties situated on the level, North Embankment in the historic town of Dartmouth. Originally separate dwellings, they have been combined in recent years to create a large, detached home that enjoys stunning views across Coronation Park and the River Dart.

Subject to the necessary planning consents, the property presents opportunities for redevelopment or could be reconfigured to suit those seeking a spacious detached residence.

Internally, the property currently comprises of six bedrooms, five bathrooms, three reception rooms, three kitchens, two garages, off-road parking, a balcony and a side garden.

#### **Outside**

The property includes private covered parking at the front along with two integral garages. The first and second floors each feature spacious balconies, providing wonderful south-facing views over the River Dart and Coronation Park.