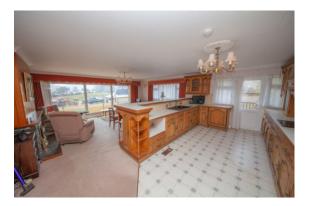

### **First Floor**

This level benefits from a spacious living room, a 24 ft kitchen/dining room, two bedrooms with en-suites, two additional shower rooms, and a smaller kitchen.

To the rear, there is lift and a sunroom with access to the rear courtyard. The front of the property features a balcony overlooking Coronation Park and the River Dart.