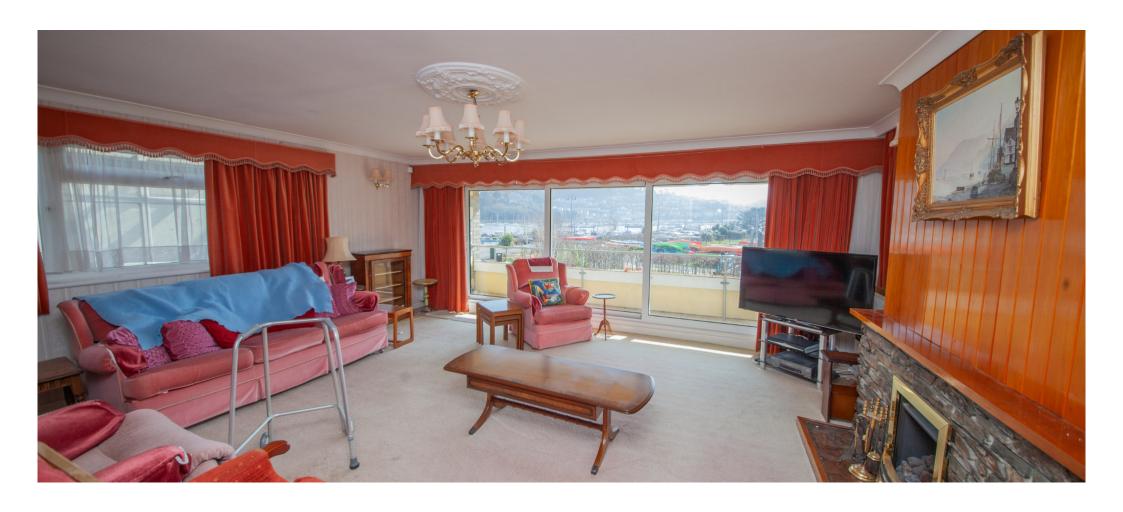

### **First Floor**

This level benefits from a spacious living room, a 24 ft kitchen/dining room, two bedrooms with en-suites, two additional shower rooms, and a smaller kitchen.

To the rear, there is lift and a sunroom with access to the rear courtyard. The front of the property features a balcony overlooking Coronation Park and the River Dart.

## **Second Floor**

This floor boasts a generous 19 ft sitting room, a 19 ft lounge, a double bedroom with an en-suite, a kitchen, storage room and lift access.

To the rear is a good-sized balcony, while the front benefits from a larger balcony offering stunning panoramic views.