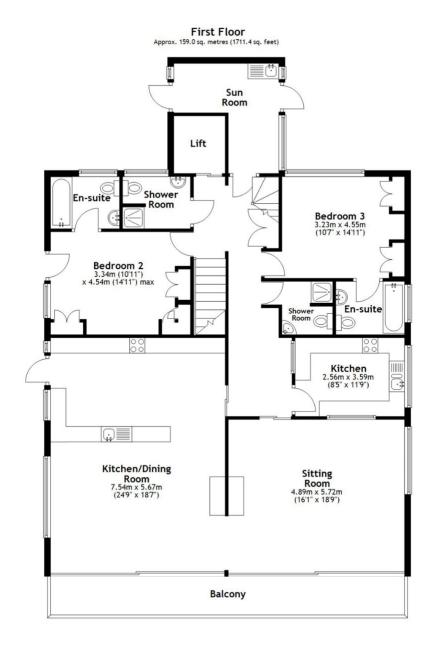

### **First Floor**

This level benefits from a spacious living room, a 24 ft kitchen/dining room, two bedrooms with en-suites, two additional shower rooms, and a smaller kitchen.

To the rear, there is lift and a sunroom with access to the rear courtyard. The front of the property features a balcony overlooking Coronation Park and the River Dart.