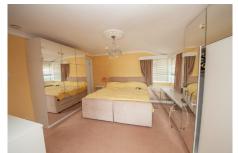

### **First Floor**

This level benefits from a spacious living room, a 24 ft kitchen/dining room, two bedrooms with en-suites, two additional shower rooms, and a smaller kitchen.

To the rear, there is lift and a sunroom with access to the rear courtyard. The front of the property features a balcony overlooking Coronation Park and the River Dart.

## **Second Floor**

This floor boasts a generous 19 ft sitting room, a 19 ft lounge, a double bedroom with an en-suite, a kitchen, storage room and lift access.

To the rear is a good-sized balcony, while the front benefits from a larger balcony offering stunning panoramic views.