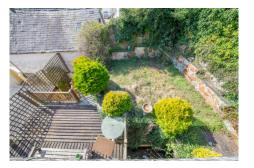

To the rear, there is a small lawned section, a courtyard and an additional balcony area that enjoys the afternoon sunlight.