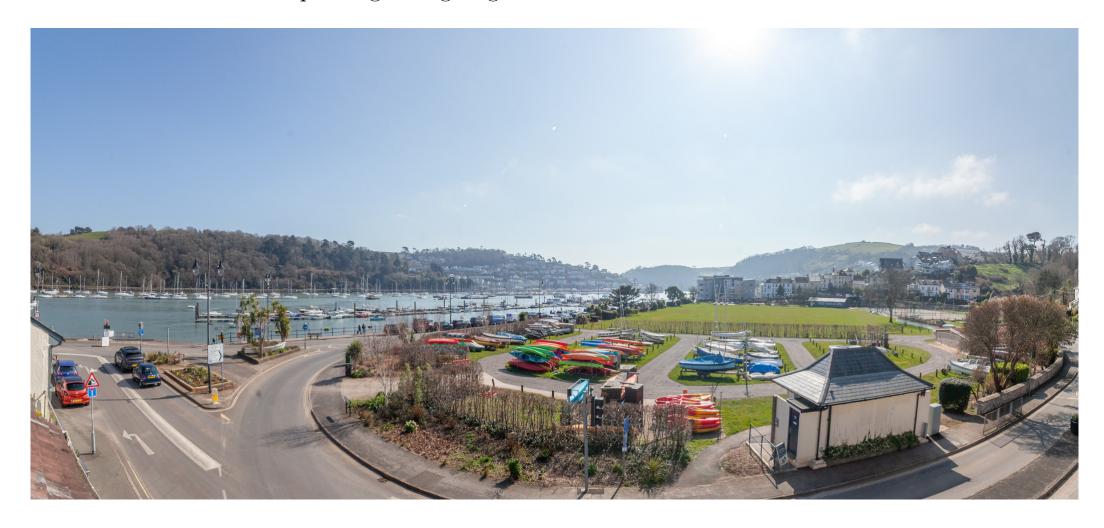

# Riverside & Downalong Coombe Road, Dartmouth, TQ6 9PQ

A substantial detached dwelling with over 4000 ft.<sup>2</sup> of accommodation with ample parking, two garages and wonderful river views.

Riverside and Downalong are two substantial properties situated on the level, North Embankment in the historic town of Dartmouth. Originally separate dwellings, they have been combined in recent years to create a large, detached home that enjoys stunning views across Coronation Park and the River Dart.

#### **Outside**

The property includes private covered parking at the front along with two integral garages. The first and second floors each feature spacious balconies, providing wonderful south-facing views over the River Dart and Coronation Park.

To the rear, there is a small lawned section, a courtyard and an additional balcony area that enjoys the afternoon sunlight.