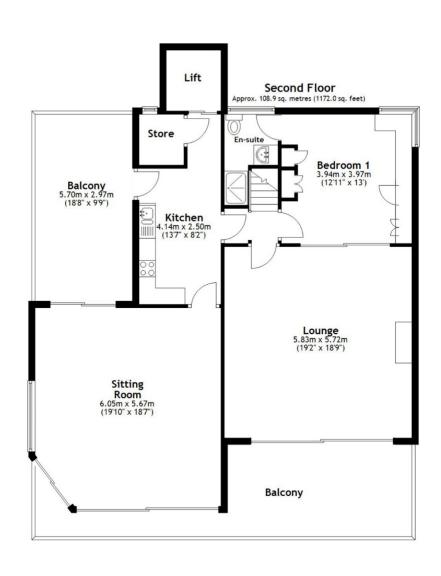

## **Second Floor**

This floor boasts a generous 19 ft sitting room, a 19 ft lounge, a double bedroom with an en-suite, a kitchen, storage room and lift access.

To the rear is a good-sized balcony, while the front benefits from a larger balcony offering stunning panoramic views.