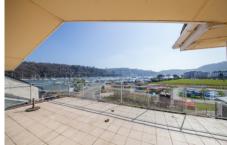

### **First Floor**

This level benefits from a spacious living room, a 24 ft kitchen/dining room, two bedrooms with en-suites, two additional shower rooms, and a smaller kitchen.

To the rear, there is lift and a sunroom with access to the rear courtyard. The front of the property features a balcony overlooking Coronation Park and the River Dart.

## **Second Floor**

This floor boasts a generous 19 ft sitting room, a 19 ft lounge, a double bedroom with an en-suite, a kitchen, storage room and lift access.

To the rear is a good-sized balcony, while the front benefits from a larger balcony offering stunning panoramic views.

#### **Outside**

The property includes private covered parking at the front along with two integral garages. The first and second floors each feature spacious balconies, providing wonderful south-facing views over the River Dart and Coronation Park.