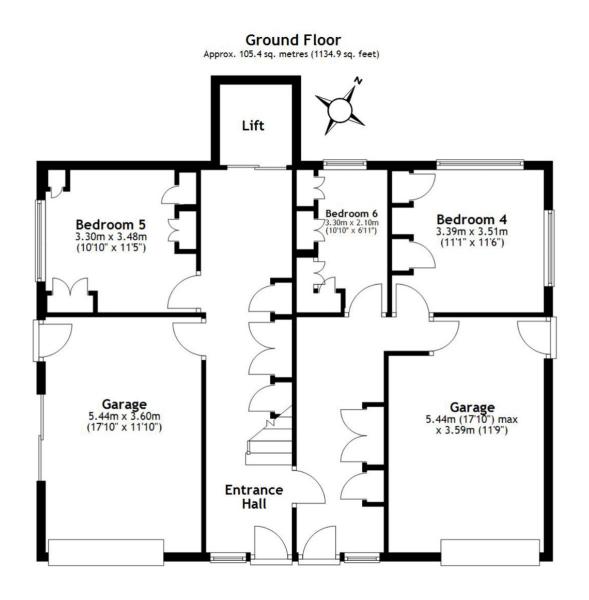

## **Ground Floor**

Two front doors provide access to the entrance halls with two integral garages, three bedrooms and a lift leading to the first floor.