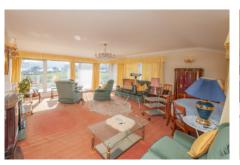

### **First Floor**

This level benefits from a spacious living room, a 24 ft kitchen/dining room, two bedrooms with en-suites, two additional shower rooms, and a smaller kitchen.

To the rear, there is lift and a sunroom with access to the rear courtyard. The front of the property features a balcony overlooking Coronation Park and the River Dart.

## **Second Floor**

This floor boasts a generous 19 ft sitting room, a 19 ft lounge, a double bedroom with an en-suite, a kitchen, storage room and lift access.

To the rear is a good-sized balcony, while the front benefits from a larger balcony offering stunning panoramic views.