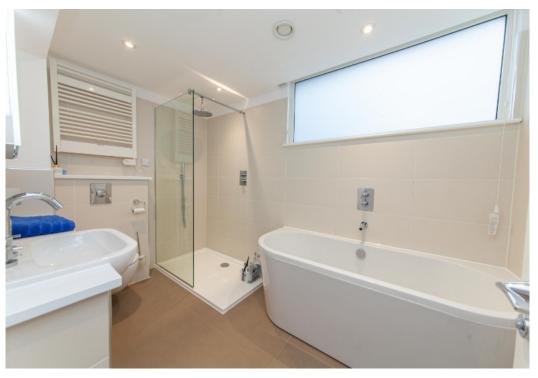

The bathroom offers a freestanding bath, walk in double shower, WC, hand basin, heated towel rail and an airing cupboard housing Worcester boiler, water tank with space for a washing/tumble dryer. Axia venting system unit.