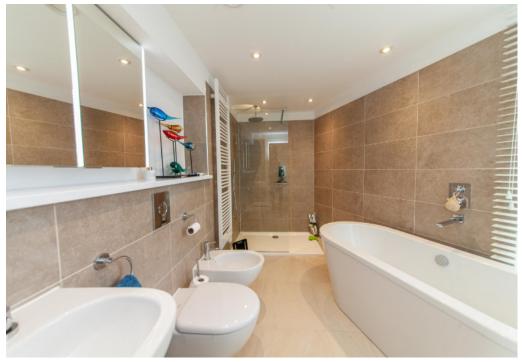

The tiled en-suite offers a contemporary freestanding bath, walk in double shower, bidet, WC, hand basin, heater towel rail and two large floor ceiling windows overlooking the river and park.

The second double bedroom has a window, a built-in wardrobe and a dressing table.