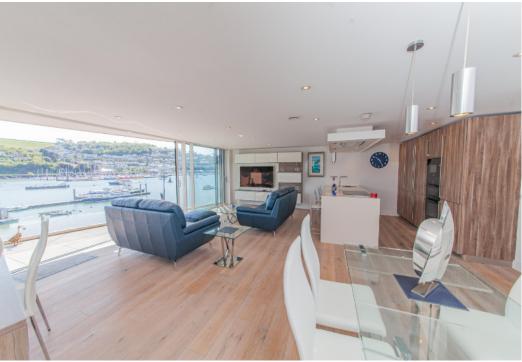

The open plan living space is simply stunning with continuing oak flooring though-out. Panoramic views across the River Dart, Kingswear downstream and up, towards Noss marina and Coronation Park adjacent.

The contemporary bespoke kitchen has a comprehensive range of drawers and cupboards with a double opening cabinet. There is a built-in fridge/freezer, Bosch double oven, microwave, induction hob, extractor and a dishwasher. Sink unit with ample works surfaces creating a breakfast bar.