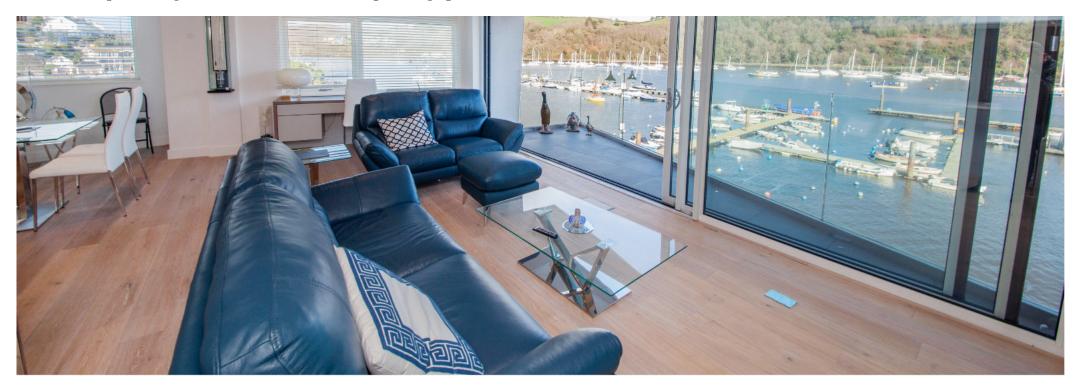

The dual aspect open-plan living space is flooded with natural light, offering breathtaking river and park views. Large sliding doors lead onto a private balcony, creating a seamless indoor-outdoor flow. A rare addition for Dartmouth, the property also benefits from a lift and a private, ground-floor undercover parking space with secure electric doors.

The open plan living space is simply stunning with continuing oak flooring though-out. Panoramic views across the River Dart, Kingswear downstream and up, towards Noss marina and Coronation Park adjacent.