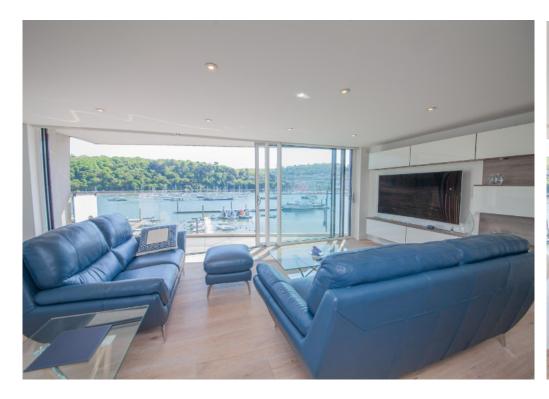

The dual aspect open-plan living space is flooded with natural light, offering breathtaking river and park views. Large sliding doors lead onto a private balcony, creating a seamless indoor-outdoor flow. A rare addition for Dartmouth, the property also benefits from a lift and a private, ground-floor undercover parking space with secure electric doors.

The open plan living space is simply stunning with continuing oak flooring though-out. Panoramic views across the River Dart, Kingswear downstream and up, towards Noss marina and Coronation Park adjacent.