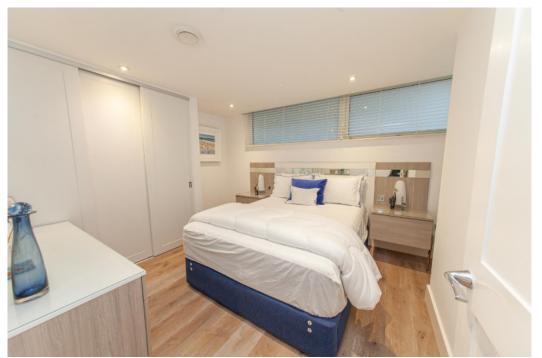

Dining space with a window overlooking the park and a Juliet door.

The principal bedroom is a good size double room with window overlooking Coronation Park and river beyond with a Juliet door. Adjoining is a dressing area and walk-in wardrobe with fitted units and a mirror.

The tiled en-suite offers a contemporary freestanding bath, walk in double shower, bidet, WC, hand basin, heater towel rail and two large floor ceiling windows overlooking the river and park.

The second double bedroom has a window, a built-in wardrobe and a dressing table.