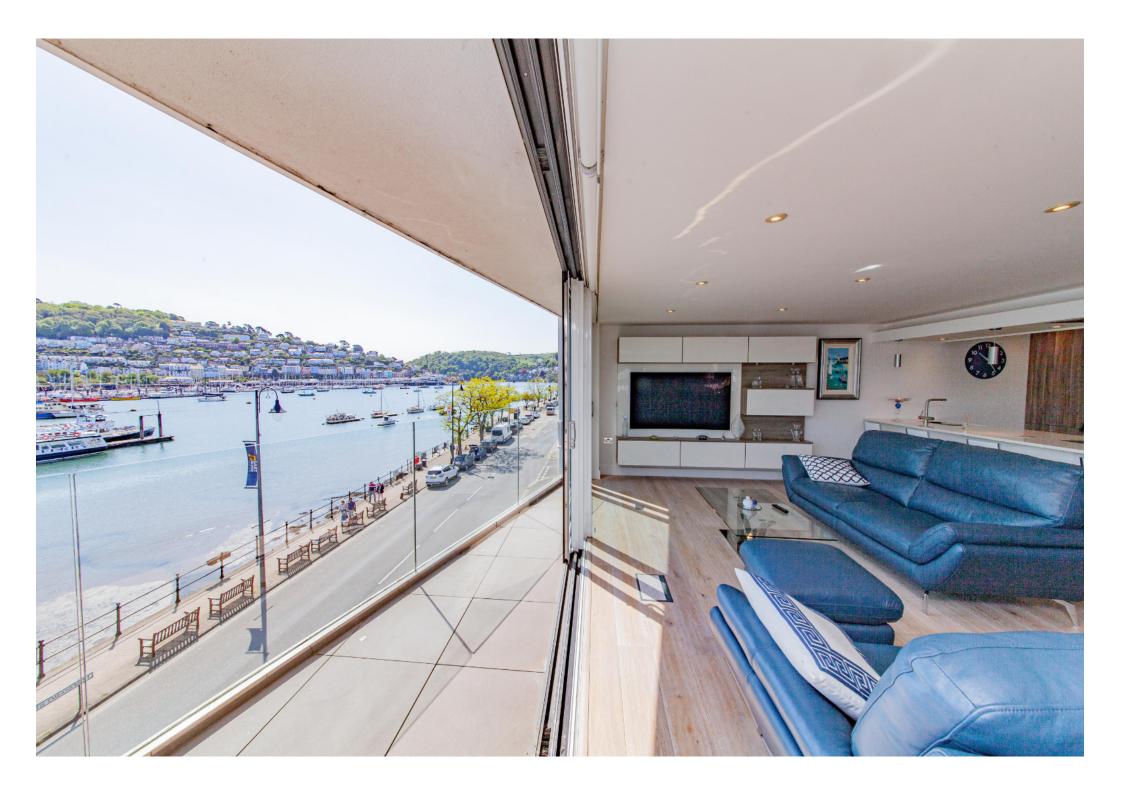

The open plan living space is simply stunning with continuing oak flooring though-out. Panoramic views across the River Dart, Kingswear downstream and up, towards Noss marina and Coronation Park adjacent.

The dual aspect open-plan living space is flooded with natural light, offering breathtaking river and park views. Large sliding doors lead onto a private balcony, creating a seamless indoor-outdoor flow. A rare addition for Dartmouth, the property also benefits from a lift and a private, ground-floor undercover parking space with secure electric doors.