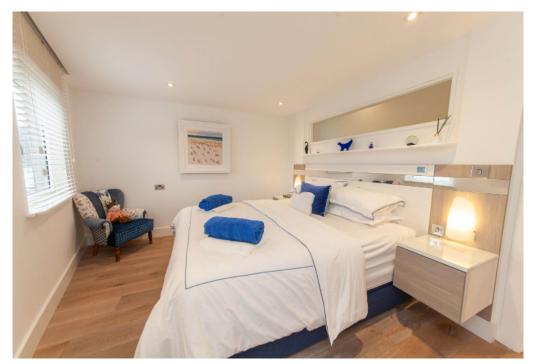

Dining space with a window overlooking the park and a Juliet door.

The principal bedroom is a good size double room with window overlooking Coronation Park and river beyond with a Juliet door. Adjoining is a dressing area and walk-in wardrobe with fitted units and a mirror.

The tiled en-suite offers a contemporary freestanding bath, walk in double shower, bidet, WC, hand basin, heater towel rail and two large floor ceiling windows overlooking the river and park.

The second double bedroom has a window, a built-in wardrobe and a dressing table.