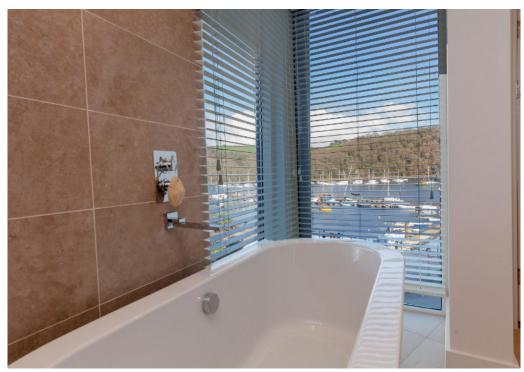

The tiled en-suite offers a contemporary freestanding bath, walk in double shower, bidet, WC, hand basin, heater towel rail and two large floor ceiling windows overlooking the river and park.

The second double bedroom has a window, a built-in wardrobe and a dressing table.