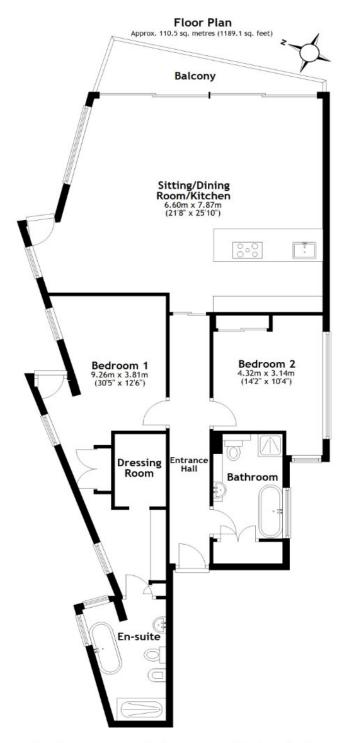

#### Accommodation

Ground floor entrance door with intercom to the communal ground floor with stairs and lift access.

Door to the entrance hall with engineered flooring, intercom system and a cloaks cupboard.

The open plan living space is simply stunning with continuing oak flooring though-out. Panoramic views across the River Dart, Kingswear downstream and up, towards Noss marina and Coronation Park adjacent.

The contemporary bespoke kitchen has a comprehensive range of drawers and cupboards with a double opening cabinet. There is a built-in fridge/freezer, Bosch double oven, microwave, induction hob, extractor and a dishwasher. Sink unit with ample works surfaces creating a breakfast bar.

Dining space with a window overlooking the park and a Juliet door.

The principal bedroom is a good size double room with window overlooking Coronation Park and river beyond with a Juliet door. Adjoining is a dressing area and walk-in wardrobe with fitted units and a mirror.

The tiled en-suite offers a contemporary freestanding bath, walk in double shower, bidet, WC, hand basin, heater towel rail and two large floor ceiling windows overlooking the river and park.

The second double bedroom has a window, a built-in wardrobe and a dressing table.

The bathroom offers a freestanding bath, walk in double shower, WC, hand basin, heated towel rail and an airing cupboard housing Worcester boiler, water tank with space for a washing/tumble dryer. Axia venting system unit.

Total area: approx. 110.5 sq. metres (1189.1 sq. feet) **5 Sails, Dartmouth** 

An electric door leads to the parking bay for one large vehicle.