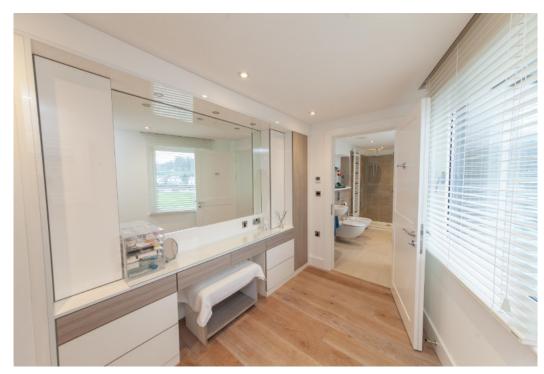

The tiled en-suite offers a contemporary freestanding bath, walk in double shower, bidet, WC, hand basin, heater towel rail and two large floor ceiling windows overlooking the river and park.

The second double bedroom has a window, a built-in wardrobe and a dressing table.

The bathroom offers a freestanding bath, walk in double shower, WC, hand basin, heated towel rail and an airing cupboard housing Worcester boiler, water tank with space for a washing/tumble dryer. Axia venting system unit.