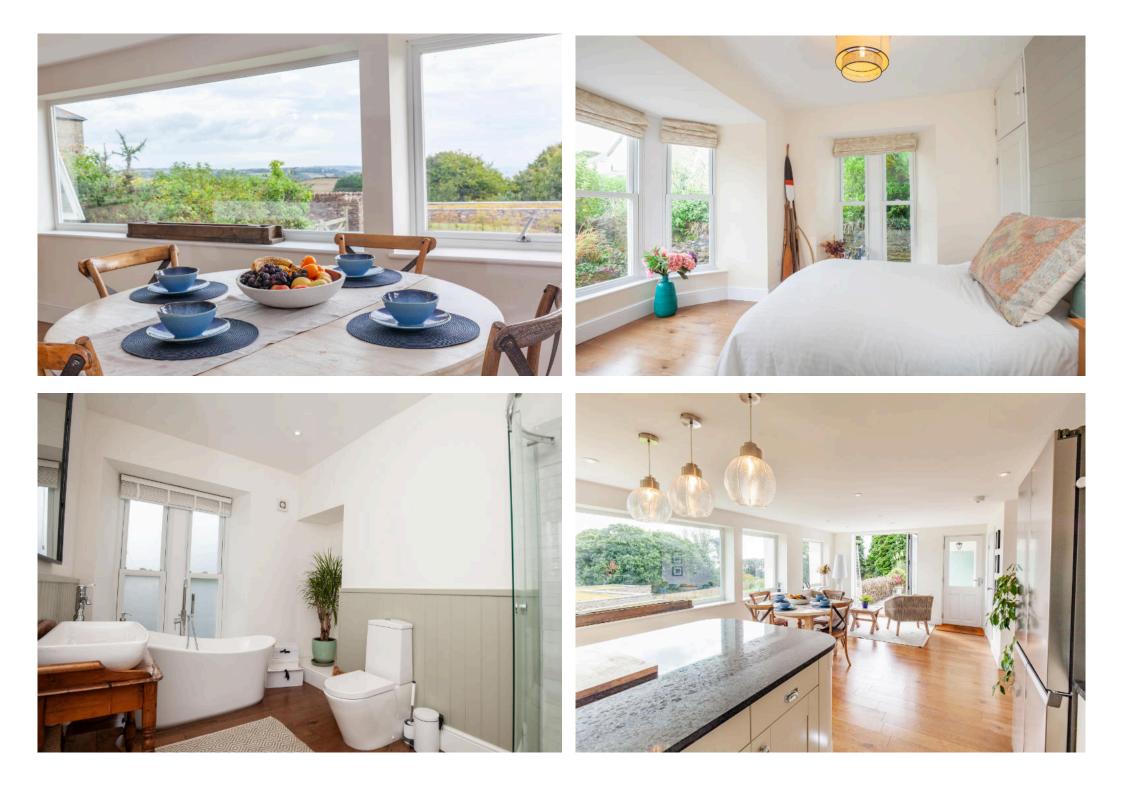

To the rear of the property is the wonderful kitchen, dining, living room with a mass of windows the length of one wall with beautiful views across the surrounding countryside including Stoke Fleming, Start Bay and the Daymark in the distance at Kingswear.

The kitchen has a comprehensive range of units with ample worktops and a central island with granite worktops. There is a dishwasher, sink unit, wine fridge, electric oven and large American style fridge / freezer. The dining area has ample space for a large table and seating area with bi-folding and separate door to the gardens. The utility room has space for a washing machine and tumble dryer.

The two further bedrooms have wonderful views across the front and rear over the sea and countryside. There is a shower room with cubical, sink unit and WC.