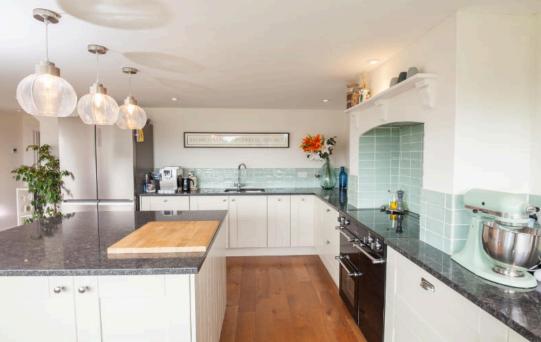

The kitchen has a comprehensive range of units with ample worktops and a central island with granite worktops. There is a dishwasher, sink unit, wine fridge, electric oven and large American style fridge / freezer. The dining area has ample space for a large table and seating area with bi-folding and separate door to the gardens. The utility room has space for a washing machine and tumble dryer.