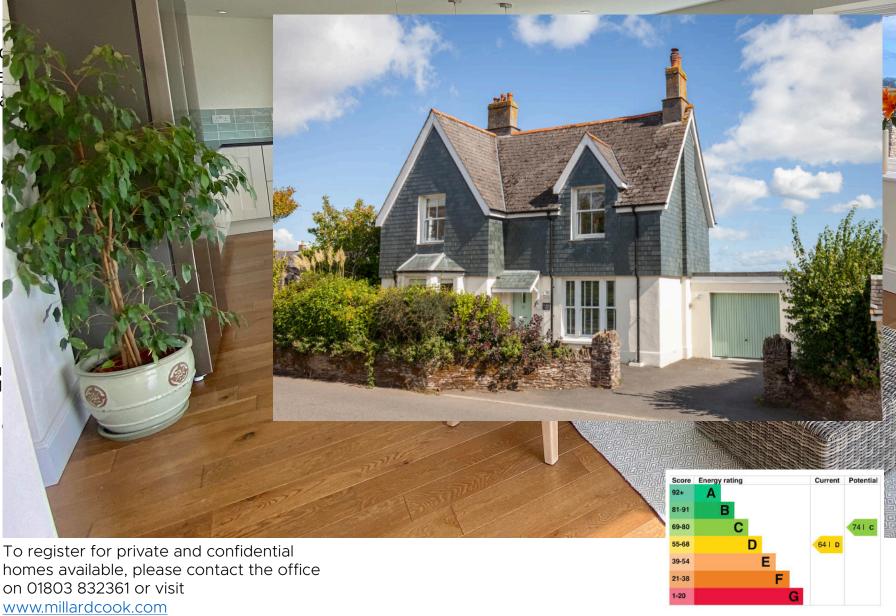

# THE SCHOOL HOUSE STRETE, NR. DARTMOUTH, TQ6 ORW

A beautifully presented detached house with landscaped gardens, ample parking and garaging, enjoying both sea and country views

Set in the charming village of Strete, The School House is a beautifully presented 4 bedroom detached house, situated on an elevated position enjoying wonderful country and sea views across Start Bay and towards Dartmouth.

Originally built for the headmaster of the local village school, the property has undergone significant works in recent years including underfloor heating with oak floors, a wonderful 24ft kitchen breakfast room, 4 bedrooms, living room, bathroom, shower room and professional landscaped gardens with ample parking and two garages. It is an ideal property for those wishing to purchase a permanent residence or as a holiday home.

### Services

Mains water and cheating with under ground floor. Broa

Tax Band :G

Mileage (approxima Slapton Beach Blackpool Sands Ba Dartmouth Kingsbridge Salcombe Exeter