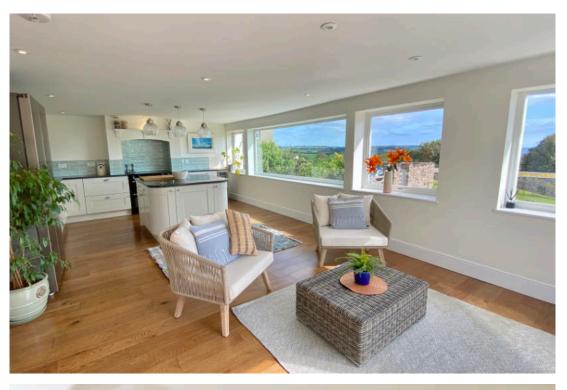

To the rear of the property is the wonderful kitchen, dining, living room with a mass of windows the length of one wall with beautiful views across the surrounding countryside including Stoke Fleming, Start Bay and the Daymark in the distance at Kingswear.

The kitchen has a comprehensive range of units with ample worktops and a central island with granite worktops. There is a dishwasher, sink unit, wine fridge, electric oven and large American style fridge / freezer. The dining area has ample space for a large table and seating area with bi-folding and separate door to the gardens. The utility room has space for a washing machine and tumble dryer.