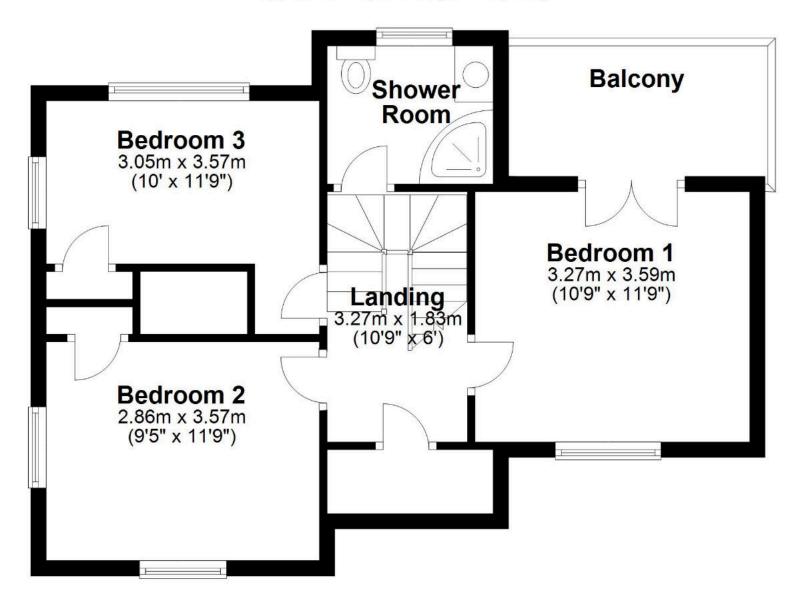

### **First floor**

The first floor has three delightful bedrooms with the principal room being dual aspect enjoying 8'11" ceilings with double doors leading to the balcony enjoying breath-taking views across the sea of Start Bay, the Mew Stone at the mouth of the River Dart, the Daymark in Kingswear, the village of Stoke Fleming and surrounding farmland.

The two further bedrooms have wonderful views across the front and rear over the sea and countryside. There is a shower room with cubical, sink unit and WC.

## **First Floor**

Approx. 46.9 sq. metres (504.7 sq. feet)