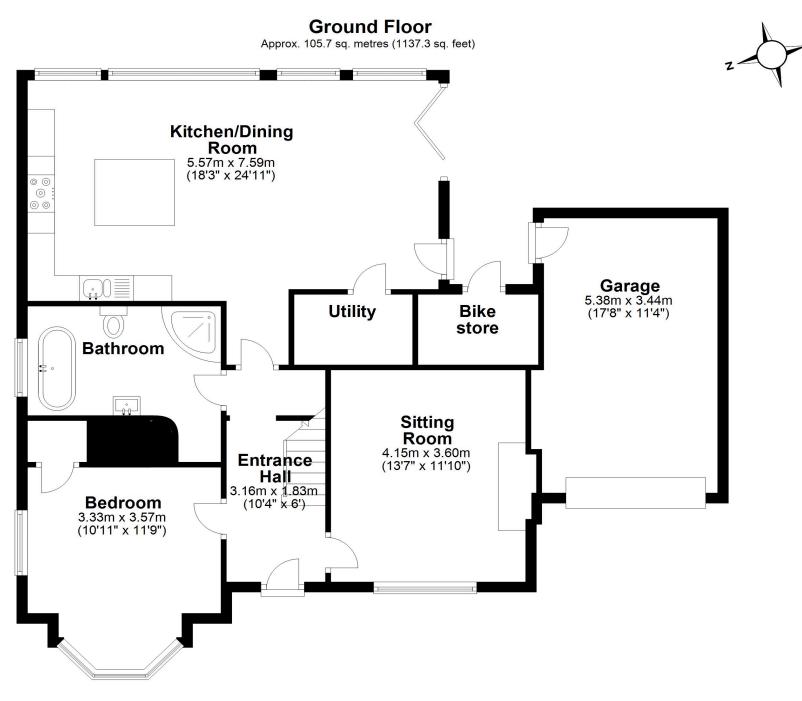

Originally built for the headmaster of the local village school, the property has undergone significant works in recent years including underfloor heating with oak floors, a wonderful 24ft kitchen breakfast room, 4 bedrooms, living room, bathroom, shower room and professional landscaped gardens with ample parking and two garages. It is an ideal property for those wishing to purchase a permanent residence or as a holiday home.

### Accommodation

Entrance hall with stairs and storage under. The delightful living room has 8'9" ceilings with inset wood burner and surround. Large window overlooks the front garden. There is a dual aspect guest double bedroom with large bay window overlooking the front with a panelled wall. Adjacent, is a large bathroom with free standing bath, shower cubical, hand basin and WC.

To the rear of the property is the wonderful kitchen, dining, living room with a mass of windows the length of one wall with beautiful views across the surrounding countryside including Stoke Fleming, Start Bay and the Daymark in the distance at Kingswear.

The kitchen has a comprehensive range of units with ample worktops and a central island with granite worktops. There is a dishwasher, sink unit, wine fridge, electric oven and large American style fridge / freezer. The dining area has ample space for a large table and seating area with bi-folding and separate door to the gardens. The utility room has space for a washing machine and tumble dryer.

### The outside

To the side of the property, further extensive parking area for around three to four vehicles and a detached barn 16'2"X8' with light and power, timber double doors outside water tap and power for the ability of a car charging point.