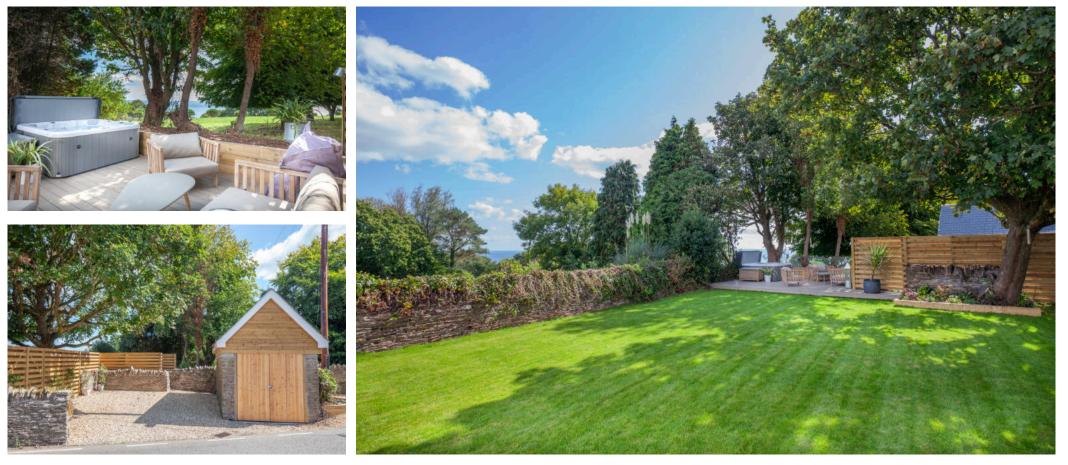

### The outside

To the side of the property, further extensive parking area for around three to four vehicles and a detached barn 16'2"X8' with light and power, timber double doors outside water tap and power for the ability of a car charging point.

The rear and side gardens have been professionally landscaped to benefit from the location and views. A wonderful level grass lawn area leads to large decked area with ample seating area and 5-6 person hot tub enjoying wonderful southerly views across adjoining farmland and the sea towards Start Point lighthouse. There is a further gravelled seating area with mature tree and maturing shrubs, stone walling, and timber fencing as the boundaries.

Path and patio with seating area leads to the rear entrance, kitchen and useful storeroom.