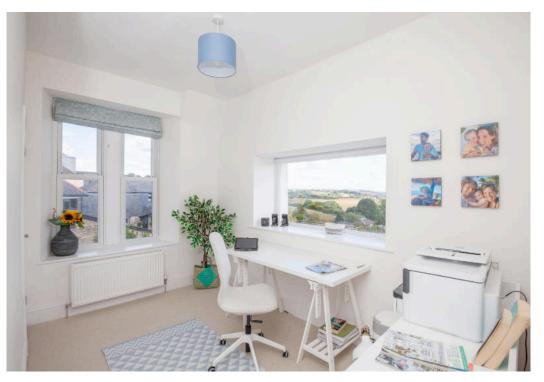

### Accommodation

Entrance hall with stairs and storage under. The delightful living room has 8'9" ceilings with inset wood burner and surround. Large window overlooks the front garden. There is a dual aspect guest double bedroom with large bay window overlooking the front with a panelled wall. Adjacent, is a large bathroom with free standing bath, shower cubical, hand basin and WC.

To the rear of the property is the wonderful kitchen, dining, living room with a mass of windows the length of one wall with beautiful views across the surrounding countryside including Stoke Fleming, Start Bay and the Daymark in the distance at Kingswear.

The kitchen has a comprehensive range of units with ample worktops and a central island with granite worktops. There is a dishwasher, sink unit, wine fridge, electric oven and large American style fridge / freezer. The dining area has ample space for a large table and seating area with bi-folding and separate door to the gardens. The utility room has space for a washing machine and tumble dryer.