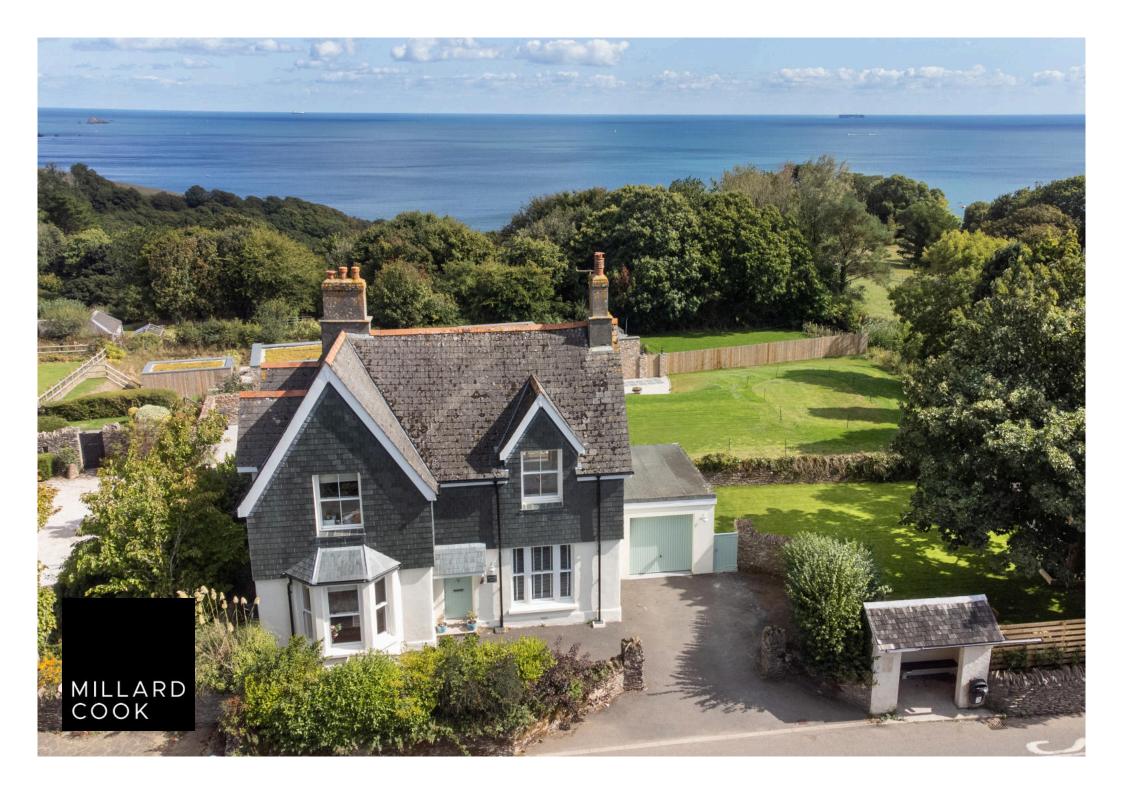

# THE SCHOOL HOUSE STRETE, NR. DARTMOUTH, TQ6 ORW

A beautifully presented detached house with landscaped gardens, ample parking and garaging, enjoying both sea and country views

Set in the charming village of Strete, The School House is a beautifully presented 4 bedroom detached house, situated on an elevated position enjoying wonderful country and sea views across Start Bay and towards Dartmouth.

Originally built for the headmaster of the local village school, the property has undergone significant works in recent years including underfloor heating with oak floors, a wonderful 24ft kitchen breakfast room, 4 bedrooms, living room, bathroom, shower room and professional landscaped gardens with ample parking and two garages. It is an ideal property for those wishing to purchase a permanent residence or as a holiday home.

### The outside

To the side of the property, further extensive parking area for around three to four vehicles and a detached barn 16'2"X8' with light and power, timber double doors outside water tap and power for the ability of a car charging point.

The rear and side gardens have been professionally landscaped to benefit from the location and views. A wonderful level grass lawn area leads to large decked area with ample seating area and 5-6 person hot tub enjoying wonderful southerly views across adjoining farmland and the sea towards Start Point lighthouse. There is a further gravelled seating area with mature tree and maturing shrubs, stone walling, and timber fencing as the boundaries.