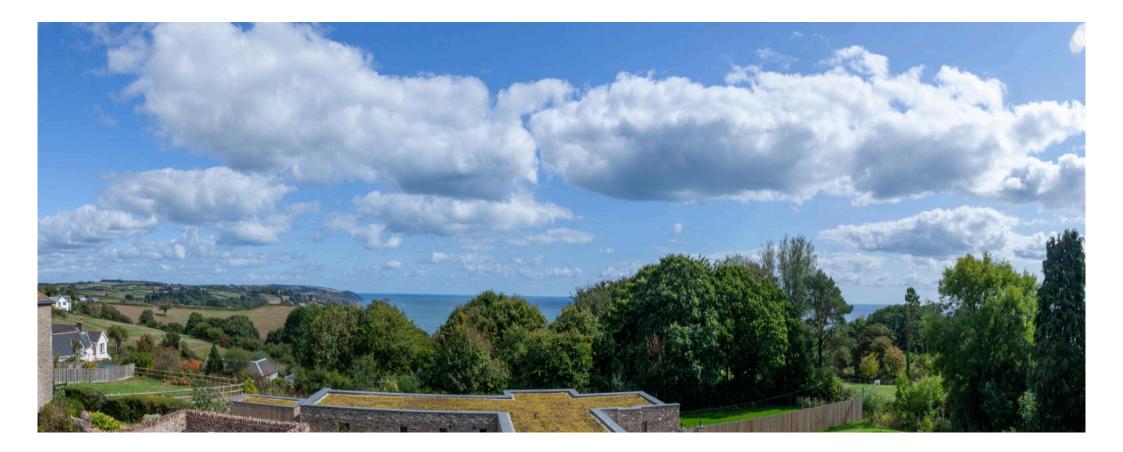

To the rear of the property is the wonderful kitchen, dining, living room with a mass of windows the length of one wall with beautiful views across the surrounding countryside including Stoke Fleming, Start Bay and the Daymark in the distance at Kingswear.

### **First floor**

The first floor has three delightful bedrooms with the principal room being dual aspect enjoying 8'11" ceilings with double doors leading to the balcony enjoying breath-taking views across the sea of Start Bay, the Mew Stone at the mouth of the River Dart, the Daymark in Kingswear, the village of Stoke Fleming and surrounding farmland.

The two further bedrooms have wonderful views across the front and rear over the sea and countryside. There is a shower room with cubical, sink unit and WC.