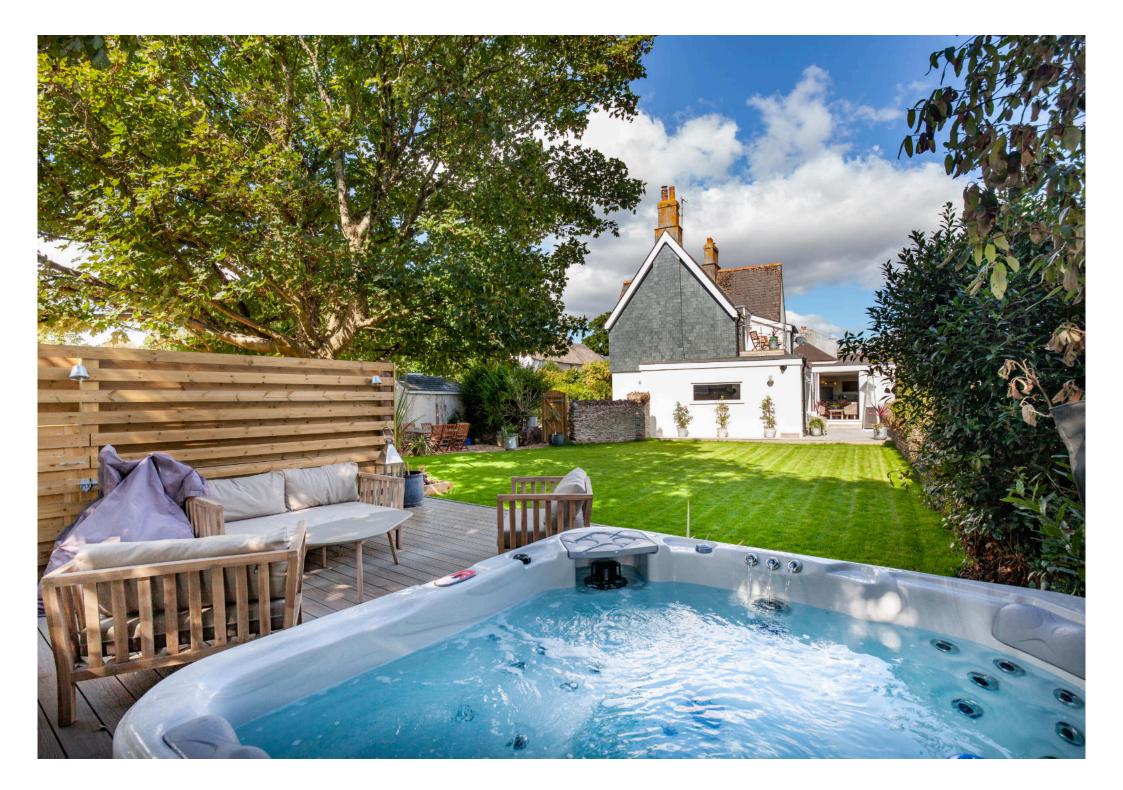

The rear and side gardens have been professionally landscaped to benefit from the location and views. A wonderful level grass lawn area leads to large decked area with ample seating area and 5-6 person hot tub enjoying wonderful southerly views across adjoining farmland and the sea towards Start Point lighthouse. There is a further gravelled seating area with mature tree and maturing shrubs, stone walling, and timber fencing as the boundaries.