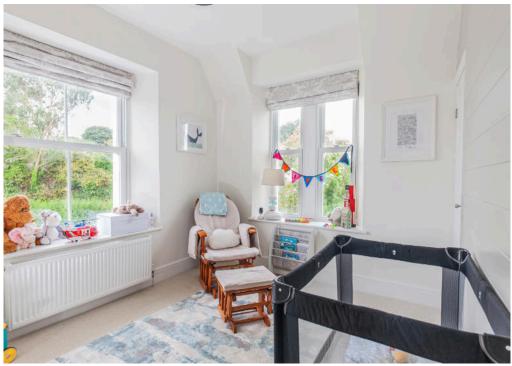

### **First floor**

The first floor has three delightful bedrooms with the principal room being dual aspect enjoying 8'11" ceilings with double doors leading to the balcony enjoying breath-taking views across the sea of Start Bay, the Mew Stone at the mouth of the River Dart, the Daymark in Kingswear, the village of Stoke Fleming and surrounding farmland.

The two further bedrooms have wonderful views across the front and rear over the sea and countryside. There is a shower room with cubical, sink unit and WC.