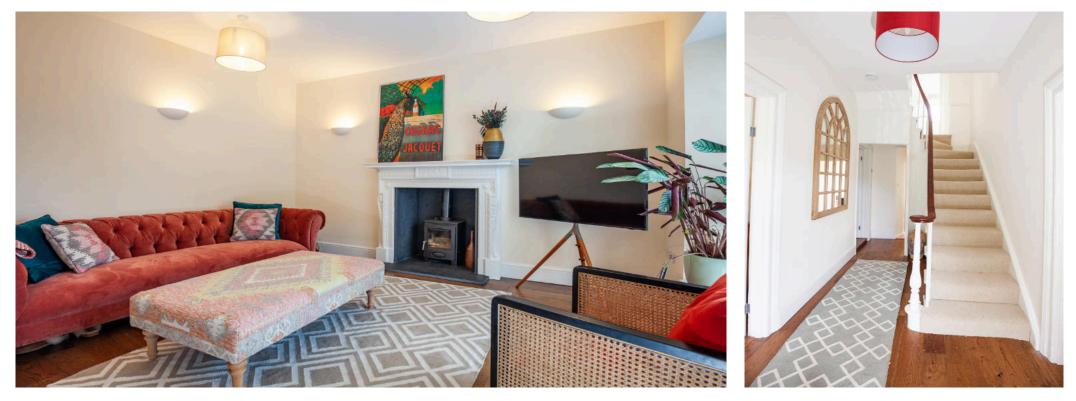

### Accommodation

Entrance hall with stairs and storage under. The delightful living room has 8'9" ceilings with inset wood burner and surround. Large window overlooks the front garden. There is a dual aspect guest double bedroom with large bay window overlooking the front with a panelled wall. Adjacent, is a large bathroom with free standing bath, shower cubical, hand basin and WC.