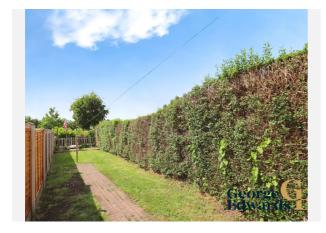

|
| UPRN:            | 100030248519                            |

Last Sold Date:0Last Sold Price:£Last Sold £/ft2:£Tenure:F

04/10/2017 £95,000 £137 Freehold

#### Local Area

| L                         | Local Authority: |  |  |
|---------------------------|------------------|--|--|
| <b>Conservation Area:</b> |                  |  |  |
| Flood Risk:               |                  |  |  |
| •                         | Rivers & Seas    |  |  |
| •                         | Surface Water    |  |  |

Mobile Coverage:

(based on calls indoors)

No No Risk Very Low

Derbyshire

**Estimated Broadband Speeds** (Standard - Superfast - Ultrafast)

80

mb/s







7

Satellite/Fibre TV Availability:



) sky





### Gallery Photos





















## Gallery **Photos**









## Gallery Floorplan



### 5, DARKLANDS ROAD, SWADLINCOTE, DE11 0PF



#### DTAL: 59.8 m<sup>2</sup> (644 sq.ft.)

: floor plan is for illustrative purposes only. It is not drawn to scale. Any measurements, floor areas (including any total floor area), openings and orientations are roximate. No details are guaranteed, they cannot be relied upon for any purpose and do not form any part of any agreement. No liability is taken for any error, omission or statement. A party must rely upon its own inspection(s). Powered by www.Propertybox.io



## Property EPC - Certificate



|       | 5, Darklands Road, DE11 0PF | En      | ergy rating |
|-------|-----------------------------|---------|-------------|
|       | Valid until 30.05.2027      |         |             |
| Score | Energy rating