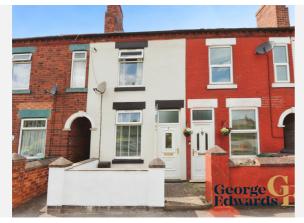

Title Number:    | DY157736                                |
| UPRN:            | 100030248519                            |

Last Sold Date:0Last Sold Price:£Last Sold £/ft2:£Tenure:F

04/10/2017 £95,000 £137 Freehold

#### Local Area

| L                         | Local Authority: |  |  |
|---------------------------|------------------|--|--|
| <b>Conservation Area:</b> |                  |  |  |
| Flood Risk:               |                  |  |  |
| •                         | Rivers & Seas    |  |  |
| •                         | Surface Water    |  |  |

Mobile Coverage:

(based on calls indoors)

No No Risk Very Low

Derbyshire

**Estimated Broadband Speeds** (Standard - Superfast - Ultrafast)

80

mb/s







7

Satellite/Fibre TV Availability:



) sky





### Gallery Photos





















## Gallery **Photos**









## Gallery Floorplan



### 5, DARKLANDS ROAD, SWADLINCOTE, DE11 0PF



#### DTAL: 59.8 m<sup>2</sup> (644 sq.ft.)

: floor plan is for illustrative purposes only. It is not drawn to scale. Any measurements, floor areas (including any total floor area), openings and orientations are roximate. No details are guaranteed, they cannot be relied upon for any purpose and do not form any part of any agreement. No liability is taken for any error, omission or statement. A party must rely upon its own inspection(s). Powered by www.Propertybox.io



## Property EPC - Certificate



|       | 5, Darklands Road, DE11 0PF | En      | ergy rating |
|-------|-----------------------------|---------|-------------|
|       | Valid until 30.05.2027      |