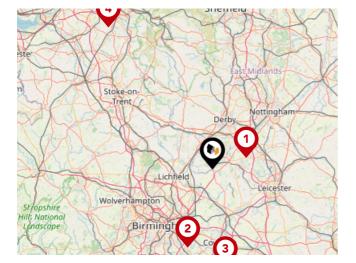

### Trunk Roads/Motorways

| Pin | Name    | Distance    |
|-----|---------|-------------|
| 1   | M42 J11 | 6.3 miles   |
| 2   | M42 J10 | 12.72 miles |
| 3   | M1 J23A | 11.02 miles |
| 4   | M1 J24A | 12.14 miles |
| 5   | M1 J24  | 11.95 miles |

### Airports/Helipads

| Pin | Name               | Distance    |
|-----|--------------------|-------------|
|     | East Mids Airport  | 10.22 miles |
| 2   | Birmingham Airport | 23.72 miles |
| 3   | Baginton           | 28.75 miles |
| 4   | Manchester Airport | 49.97 miles |