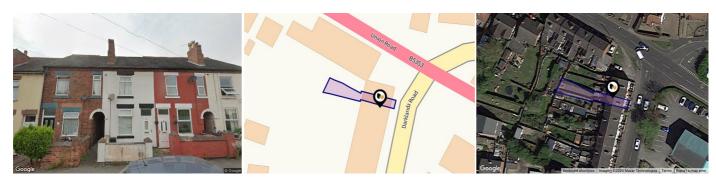

See More Online

# KFB: Key Facts For Buyers

A Guide to This Property & the Local Area Monday 23<sup>rd</sup> September 2024



### 5, DARKLANDS ROAD, SWADLINCOTE, DE11 0PF

#### **George Edwards**

Oak Tree House, Atherstone Road, Measham, DE12 7EL 03333 057753 paul.halliday@georgeedwards.com www.georgeedwards.com





### Property Overview





#### Property

| Туре:            | Terraced                                |
|------------------|-----------------------------------------|
| Bedrooms:        | 2                                       |
| Floor Area:      | 688 ft <sup>2</sup> / 64 m <sup>2</sup> |
| Plot Area:       | 0.04 acres                              |
| Year Built :     | 1900-1929                               |
| Council Tax :    | Band A                                  |
| Annual Estimate: | £1,419                                  |
| Title Number:    | DY157736                                |
| UPRN:            | 100030248519                            |

Last Sold Date:0Last Sold Price:£Last Sold £/ft2:£Tenure:F

04/10/2017 £95,000 £137 Freehold

#### Local Area

| L                         | Local Autho