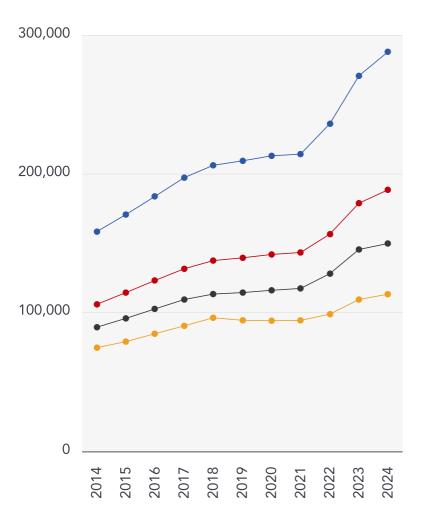

### Market House Price Statistics

Detached

+81.82%

Semi-Detached

**+77.82%** 

Terraced

+67.4%

Flat

+51.54%