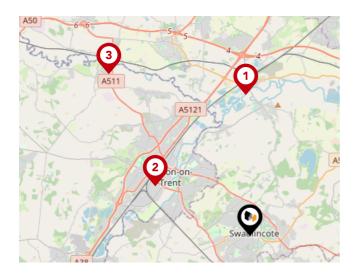

#### National Rail Stations

| Pin | Name                             | Distance   |
|-----|----------------------------------|------------|
| 1   | Willington Rail Station          | 5.07 miles |
| 2   | Burton-on-Trent Rail<br>Station  | 3.82 miles |
| 3   | Tutbury & Hatton Rail<br>Station | 7.69 miles |

### Trunk Roads/Motorways

| Pin | Name    | Distance    |
|-----|---------|-------------|
| 1   | M42 J11 | 6.3 miles   |
| 2   | M42 J10 | 12.72 miles |
| 3   | M1 J23A | 11.02 miles |
| 4   | M1 J24A | 12.14 miles |
| 5   | M1 J24  | 11.95 miles |