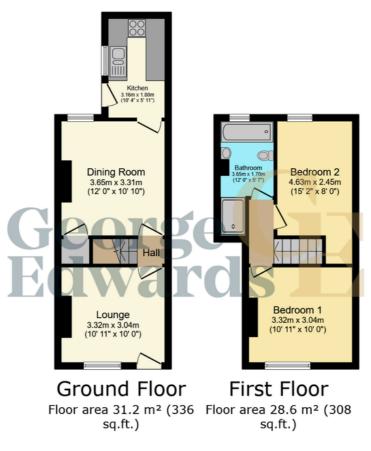

## Gallery Floorplan

### 5, DARKLANDS ROAD, SWADLINCOTE, DE11 0PF

#### DTAL: 59.8 m<sup>2</sup> (644 sq.ft.)

: floor plan is for illustrative purposes only. It is not drawn to scale. Any measurements, floor areas (including any total floor area), openings and orientations are roximate. No details are guaranteed, they cannot be relied upon for any purpose and do not form any part of any agreement. No liability is taken for any error, omission or statement. A party must rely upon its own inspection(s). Powered by www.Propertybox.io