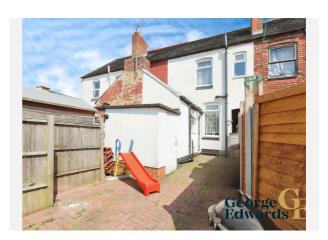

|
| UPRN:            | 100030248519                            |

Last Sold Date:0Last Sold Price:£Last Sold £/ft2:£Tenure:F

04/10/2017 £95,000 £137 Freehold

#### Local Area

| L                         | Local Authority: |  |  |
|---------------------------|------------------|--|--|
| <b>Conservation Area:</b> |                  |  |  |
| Flood Risk:               |                  |  |  |
| •                         | Rivers & Seas    |  |  |
| •                         | Surface Water    |  |  |

Mobile Coverage:

(based on calls indoors)

No No Risk Very Low

Derbyshire

**Estimated Broadband Speeds** (Standard - Superfast - Ultrafast)

80

mb/s







7

Satellite/Fibre TV Availability:



) sky





### Gallery Photos





















## Gallery **Photos**









## Gallery Floorplan



### 5, DARKLANDS ROAD, SWADLINCOTE, DE11 0PF



#### DTAL: 59.8 m<sup>2</sup> (644 sq.ft.)

: floor plan is for illustrative purposes only. It is not drawn to scale. Any measurements, floor areas (including any total floor area), openings and orientations are roximate. No details are guaranteed, they cannot be relied upon for any purpose and do not form any part of any agreement. No liability is taken for any error, omission or statement. A party must rely upon its own inspection(s). Powered by www.Propertybox.io



## Property EPC - Certificate



|       | 5, Darklands Road, DE11 0PF | En      | ergy rating |
|-------|-----------------------------|---------|-------------|
|       | Valid until 30.05.2027      |         |             |
| Score | Energy rating