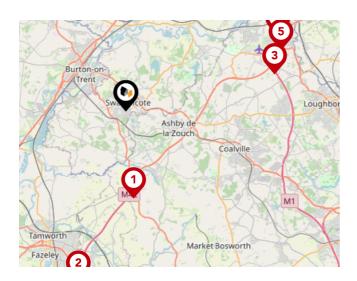

### Airports/Helipads

| Pin | Name               | Distance    |
|-----|--------------------|-------------|
|     | East Mids Airport  | 10.22 miles |
| 2   | Birmingham Airport | 23.72 miles |
| 3   | Baginton           | 28.75 miles |
| 4   | Manchester Airport | 49.97 miles |

### **Bus Stops/Stations**

| Pin | Name                      | Distance   |
|-----|---------------------------|------------|
| •   | Catholic Club             | 0.02 miles |
| 2   | Boardmans Hill            | 0.04 miles |
| 3   | Coronation Street         | 0.1 miles  |
| 4   | St Edwards School         | 0.13 miles |
| 5   | Springfield Junior School | 0.18 miles |

### Local Connections

| Pin | Name                                            | Distance    |
|-----|-------------------------------------------------|-------------|
| 1   | Shackerstone Rail Station<br>(Battlefield Line) | 10.02 miles |