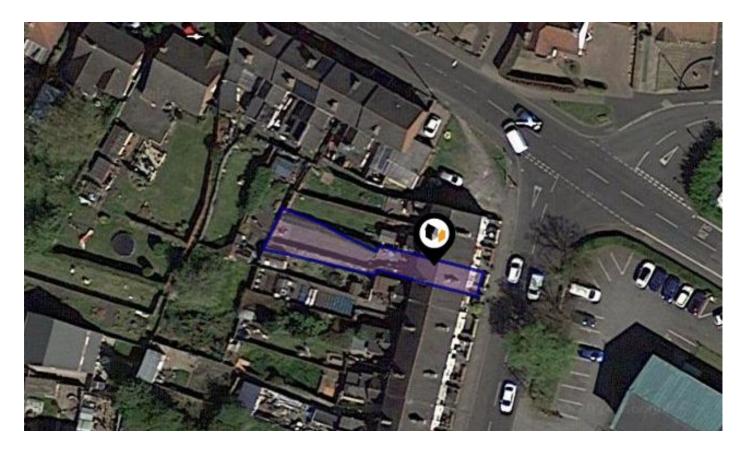

See More Online

# KFB: Key Facts For Buyers

A Guide to This Property & the Local Area Monday 23<sup>rd</sup> September 2024



### 5, DARKLANDS ROAD, SWADLINCOTE, DE11 0PF

#### **George Edwards**

Oak Tree House, Atherstone Road, Measham, DE12 7EL 03333 057753 paul.halliday@georgeedwards.com www.georgeedwards.com





### Property Overview





#### Property

| Туре:            | Terraced                                |
|------------------|-----------------------------------------|
| Bedrooms:        | 2                                       |
| Floor Area:      | 688 ft <sup>2</sup> / 64 m <sup>2</sup> |
| Plot Area:       | 0.04 acres                              |
| Year Built :     | 1900-1929                               |
| Council Tax :    | Band A                                  |
| Annual Estimate: | £1,419                                  |
| Title Number:    | DY157736