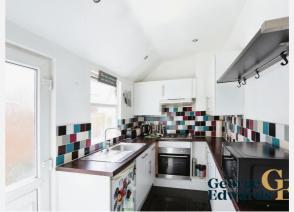

ber:    | DY157736                                |
| UPRN:            | 100030248519                            |

Last Sold Date:0Last Sold Price:£Last Sold £/ft2:£Tenure:F

04/10/2017 £95,000 £137 Freehold

#### Local Area

| L                         | Local Authority: |  |  |
|---------------------------|------------------|--|--|
| <b>Conservation Area:</b> |                  |  |  |
| Flood Risk:               |                  |  |  |
| •                         | Rivers & Seas    |  |  |
| •                         | Surface Water    |  |  |

Mobile Coverage:

(based on calls indoors)

No No Risk Very Low

Derbyshire

**Estimated Broadband Speeds** (Standard - Superfast - Ultrafast)

80

mb/s







7

Satellite/Fibre TV Availability:



) sky





### Gallery Photos





















## Gallery **Photos**









## Gallery Floorplan



### 5, DARKLANDS ROAD, SWADLINCOTE, DE11 0PF



#### DTAL: 59.8 m<sup>2</sup> (644 sq.ft.)

: floor plan is for illustrative purposes only. It is not drawn to scale. Any measurements, floor areas (including any total floor area), openings and orientations are roximate. No details are guaranteed, they cannot be relied upon for any purpose and do not form any part of any agreement. No liability is taken for any error, omission or statement. A party must rely upon its own inspection(s). Powered by www.Propertybox.io



## Property EPC - Certificate



|       | 5, Darklands Road, DE11 0PF | En      | ergy rating |
|-------|-----------------------------|---------|-------------|
|       | Valid until 30.05.2027      |         |