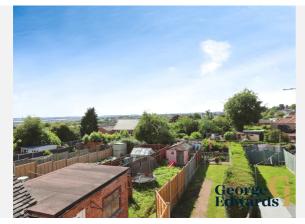

Number:    | DY157736                                |
| UPRN:            | 100030248519                            |

Last Sold Date:0Last Sold Price:£Last Sold £/ft2:£Tenure:F

04/10/2017 £95,000 £137 Freehold

#### Local Area

| L                         | Local Authority: |  |  |
|---------------------------|------------------|--|--|
| <b>Conservation Area:</b> |                  |  |  |
| Flood Risk:               |                  |  |  |
| •                         | Rivers & Seas    |  |  |
| •                         | Surface Water    |  |  |

Mobile Coverage:

(based on calls indoors)

No No Risk Very Low

Derbyshire

**Estimated Broadband Speeds** (Standard - Superfast - Ultrafast)

80

mb/s







7

Satellite/Fibre TV Availability:



) sky





### Gallery Photos





















## Gallery **Photos**









## Gallery Floorplan



### 5, DARKLANDS ROAD, SWADLINCOTE, DE11 0PF



#### DTAL: 59.8 m<sup>2</sup> (644 sq.ft.)

: floor plan is for illustrative purposes only. It is not drawn to scale. Any measurements, floor areas (including any total floor area), openings and orientations are roximate. No details are guaranteed, they cannot be relied upon for any purpose and do not form any part of any agreement. No liability is taken for any error, omission or statement. A party must rely upon its own inspection(s). Powered by www.Propertybox.io



## Property EPC - Certificate



|       | 5, Darklands Road, DE11 0PF | En      | ergy rating |
|-------|-----------------------------|---------|-------------|
|       | Valid until 30.05.2027      |         |