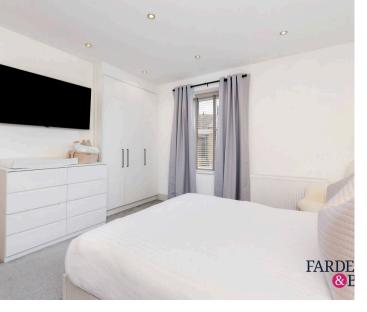

#### Bedroom two

Radiator, uPVC double glazed window, spotlights to the ceiling and fitted carpet.