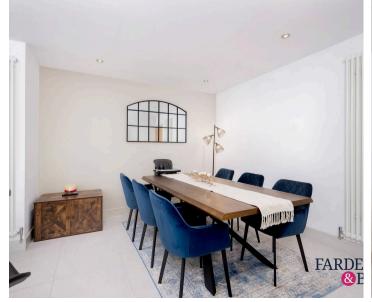

## Kitchen / dining room

Modern wall mounted radiator x2, space for dining table and chairs, spotlights to the ceiling, breakfast bar area with seating, integrated appliances; integrated dishwasher, washing machine and dryer, sink with chrome mixer tap, a mix of wall and base units, oven and grill, electric hob, TV point and uPVC double glazed patio doors leading out to rear.