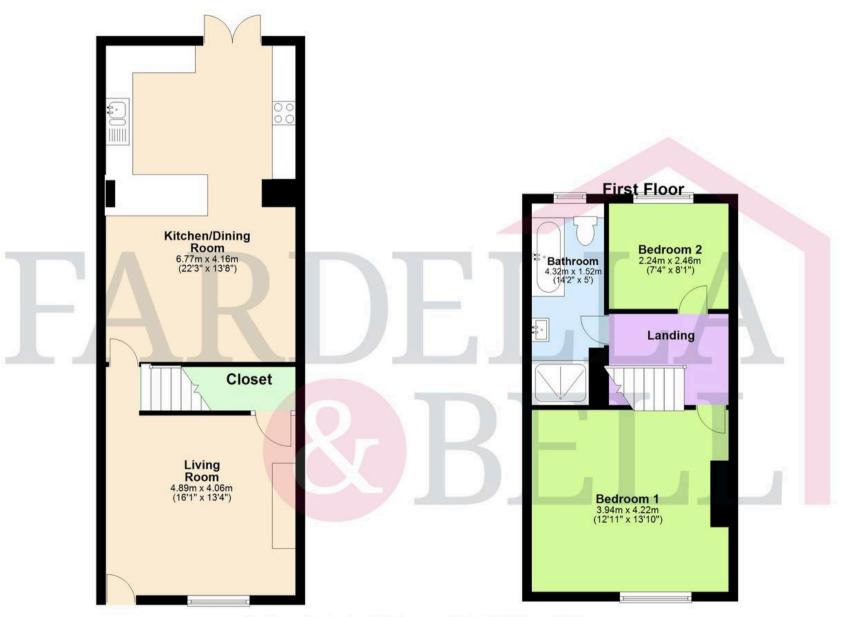

# **Ground Floor**

Total area: approx. 83.1 sq. metres (894.3 sq. feet)

This floor plan is for illustrative purposes only. It is not drawn to scale. Any measurements, floor areas (including any total floor area), openings and orientation are approximate. No details are guaranteed, they cannot be relied upon for any purpose and they do not form part of any agreement. No liability is taken for any error, omission or misstatement. A party must rely upon its own inspection(s)

Plan produced using PlanUp.

9 Jubilee St