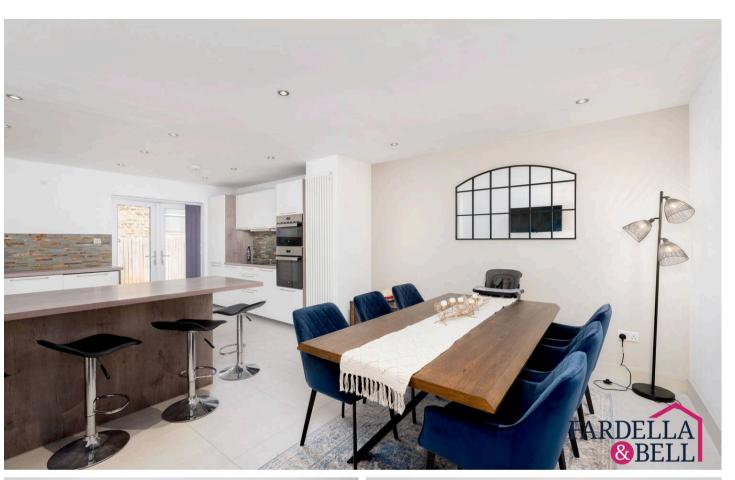

## Kitchen / dining room

Modern wall mounted radiator x2, space for dining table and chairs, spotlights to the ceiling, breakfast bar area with seating, integrated appliances; integrated dishwasher, washing machine and dryer, sink with chrome mixer tap, a mix of wall and base units, oven and grill, electric hob, TV point and uPVC double glazed patio doors leading out to rear.