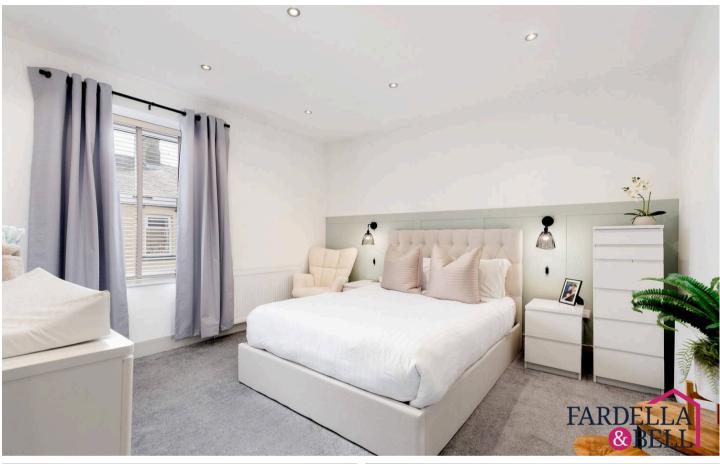

#### Bedroom one

Fitted carpet, spotlights to the ceiling, decorative wall panelling, bedside lighting points, uPVC double glazed window, TV point, radiator and fitted storage.