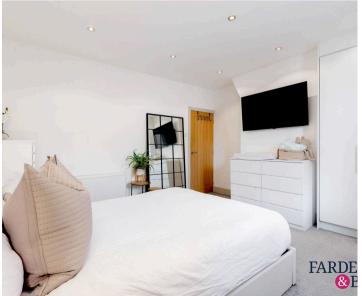

#### Bedroom two

Radiator, uPVC double glazed window, spotlights to the ceiling and fitted carpet.