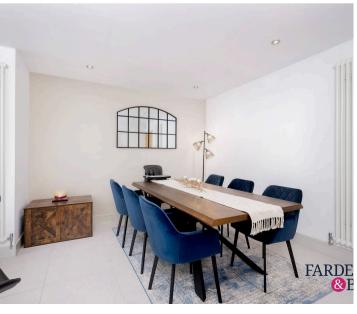

## Kitchen / dining room

Modern wall mounted radiator x2, space for dining table and chairs, spotlights to the ceiling, breakfast bar area with seating, integrated appliances; integrated dishwasher, washing machine and dryer, sink with chrome mixer tap, a mix of wall and base units, oven and grill, electric hob, TV point and uPVC double glazed patio doors leading out to rear.