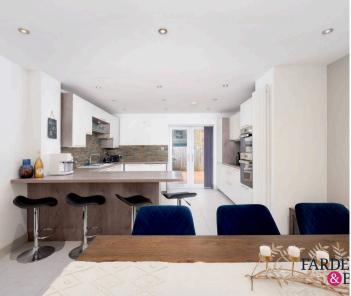

## Kitchen / dining room

Modern wall mounted radiator x2, space for dining table and chairs, spotlights to the ceiling, breakfast bar area with seating, integrated appliances; integrated dishwasher, washing machine and dryer, sink with chrome mixer tap, a mix of wall and base units, oven and grill, electric hob, TV point and uPVC double glazed patio doors leading out to rear.