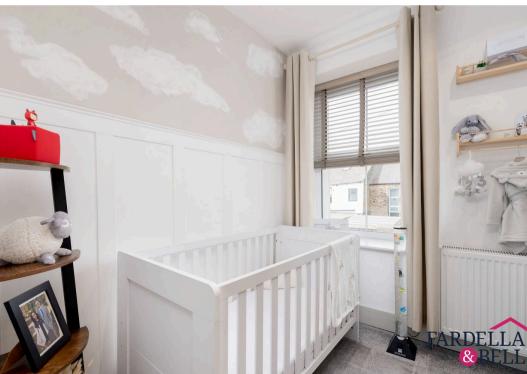

#### Bedroom two

Radiator, uPVC double glazed window, spotlights to the ceiling and fitted carpet.