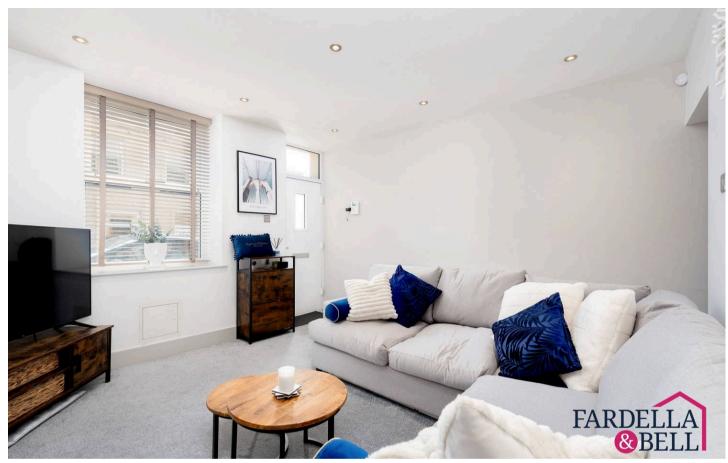

#### Living room

Fitted carpet, spotlights to the ceiling, gas burner with wooden mantle, TV point, understairs storage and uPVC double glazed window.