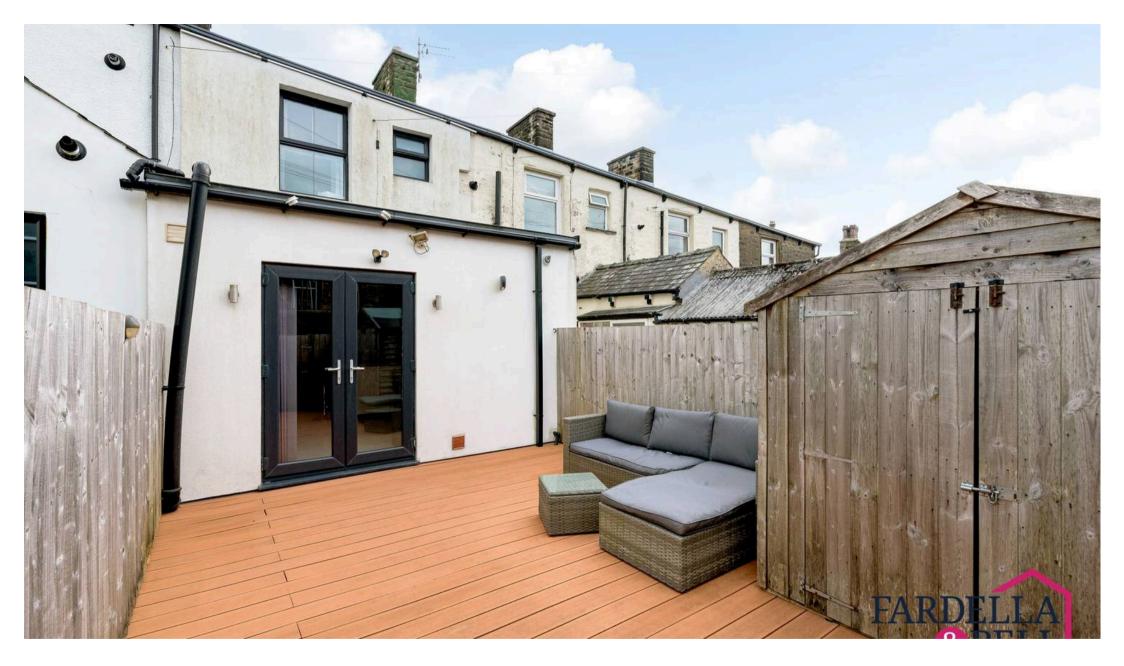

# REAR GARDEN

Composite decking, shed storage, fenced boundaries and secure rear gate.