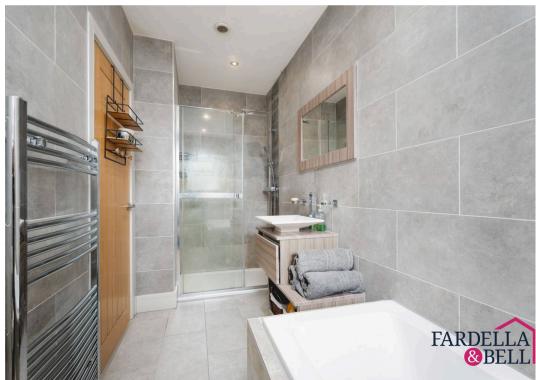

#### **Bathroom**

Fully tiled walls and floors, chrome heated towel rail, spotlights to the ceiling, shower enclosure with mains fed shower, tiled bath with taps in the middle. frosted uPVC double glazed windows, sink with chrome mixer tap, push button WC, and extraction point.