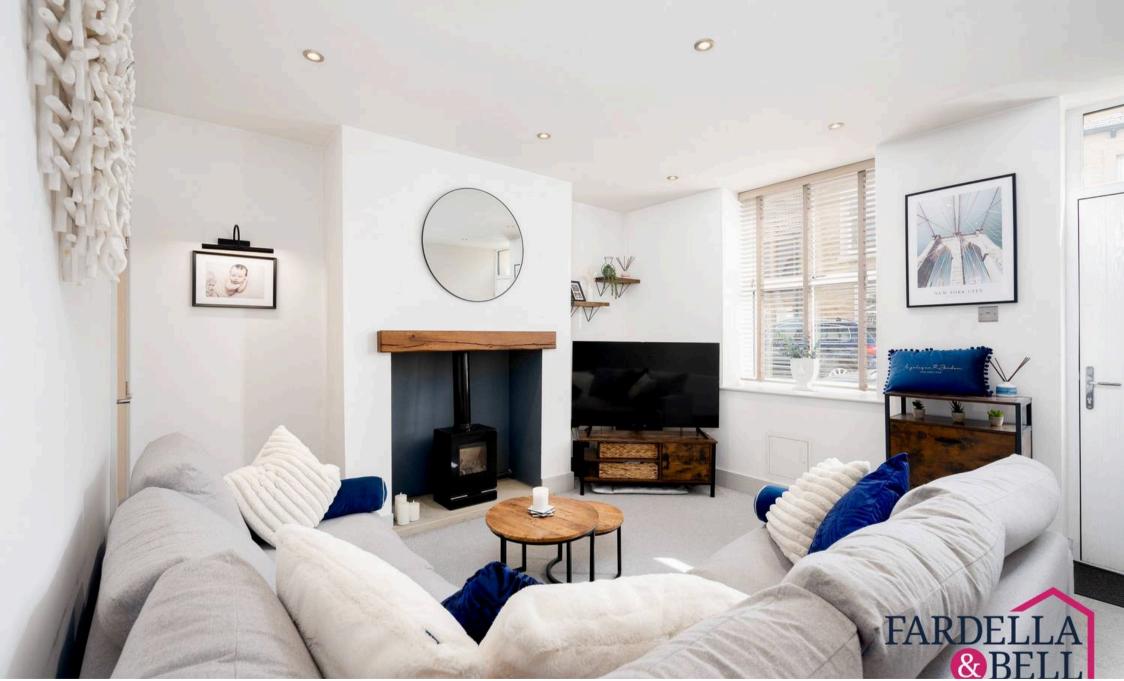

#### Living room

Fitted carpet, spotlights to the ceiling, gas burner with wooden mantle, TV point, understairs storage and uPVC double glazed window.