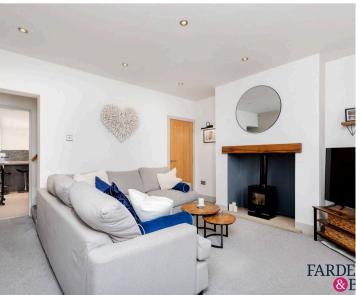

#### Living room

Fitted carpet, spotlights to the ceiling, gas burner with wooden mantle, TV point, understairs storage and uPVC double glazed window.