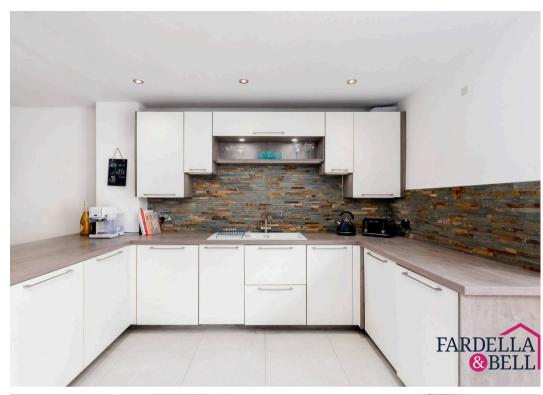

## Kitchen / dining room

Modern wall mounted radiator x2, space for dining table and chairs, spotlights to the ceiling, breakfast bar area with seating, integrated appliances; integrated dishwasher, washing machine and dryer, sink with chrome mixer tap, a mix of wall and base units, oven and grill, electric hob, TV point and uPVC double glazed patio doors leading out to rear.