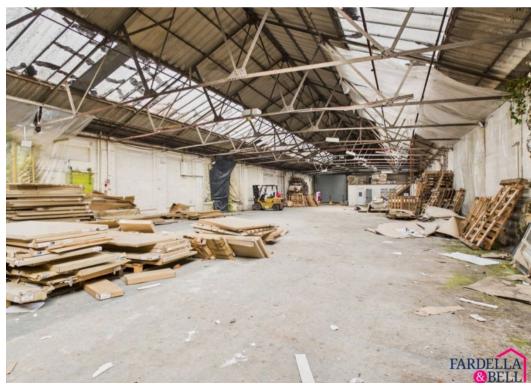

#### **General Description**

A single-storey warehouse constructed from brick and concrete blocks, offering a clear internal floor space. The property also includes two single-storey offices and two WCs. It is conveniently located just off Manchester Road in Burnley. Single-storey warehouse of brick and concrete block construction with a clear internal floor space. Within the property are two single-storey offices and two WCs.