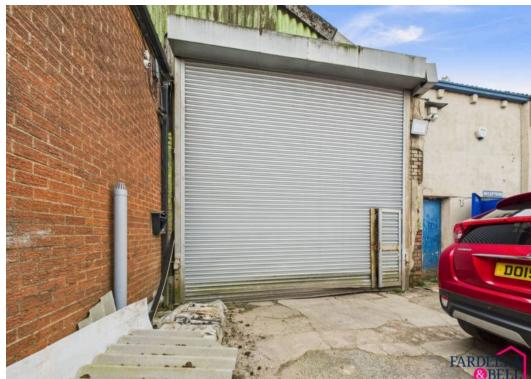

## Unit 3 Manchester Road

Burnley

Council Tax band: TBD

Tenure: Freehold

EPC Energy Efficiency Rating:

EPC Environmental Impact Rating:

- On site parking
- Electric Roller Door
- Single Storey Warehouse
- Freehold
- Offices
- 2 WC's

## Yard

To the front of the property is a designated area for parking and loading to accommodate approximately six cars.

#### **General Description**

A single-storey warehouse constructed from brick and concrete blocks, offering a clear internal floor space. The property also includes two single-storey offices and two WCs. It is conveniently located just off Manchester Road in Burnley. Single-storey warehouse of brick and concrete block construction with a clear internal floor space. Within the property are two single-storey offices and two WCs.