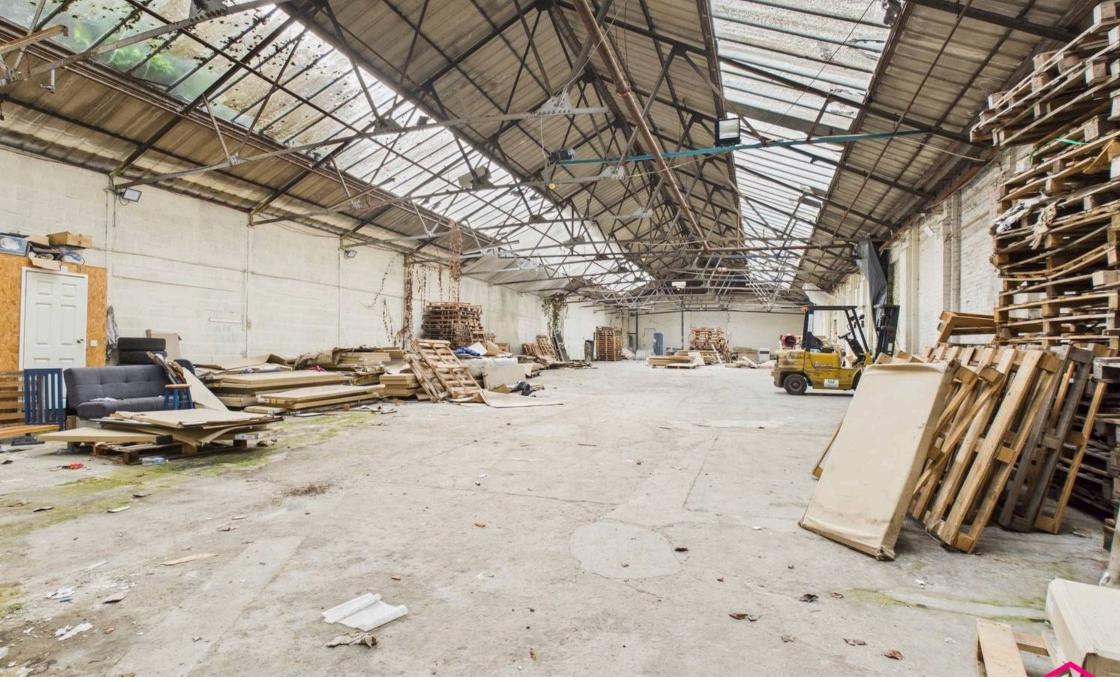

## Unit 3 Manchester Road

Burnley

Council Tax band: TBD

Tenure: Freehold

EPC Energy Efficiency Rating:

EPC Environmental Impact Rating:

- On site parking
- Electric Roller Door
- Single Storey Warehouse
- Freehold
- Offices
- 2 WC's

#### **General Description**

A single-storey warehouse constructed from brick and concrete blocks, offering a clear internal floor space. The property also includes two single-storey offices and two WCs. It is conveniently located just off Manchester Road in Burnley. Single-storey warehouse of brick and concrete block construction with a clear internal floor space. Within the property are two single-storey offices and two WCs.

## Approximate total area

574.95 m<sup>2</sup> 6188.71 ft<sup>2</sup>