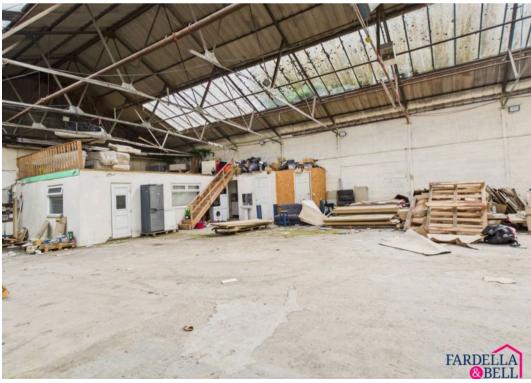

#### **General Description**

A single-storey warehouse constructed from brick and concrete blocks, offering a clear internal floor space. The property also includes two single-storey offices and two WCs. It is conveniently located just off Manchester Road in Burnley. Single-storey warehouse of brick and concrete block construction with a clear internal floor space. Within the property are two single-storey offices and two WCs.