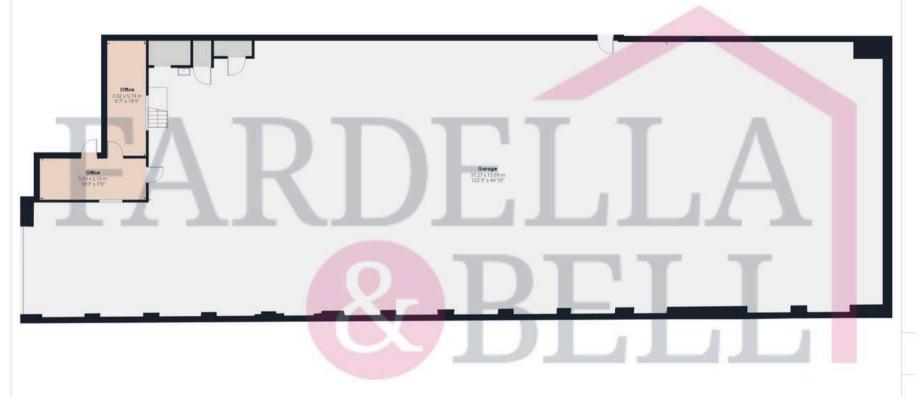

## Approximate total area

574.95 m<sup>2</sup> 6188.71 ft<sup>2</sup>

#### Reduced headroom

1.54 m<sup>2</sup> 16.6 ft<sup>2</sup>

(1) Excluding balconies and terraces

Reduced headroom

------ Below 1.5 m/5 ft

While every attempt has been made to ensure accuracy, all measurements are approximate, not to scale. This floor plan is for illustrative purposes only.

Calculations are based on RICS IPMS 3C standard.

GIRAFFE360