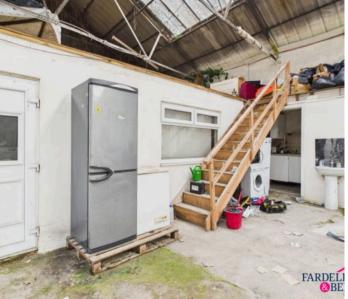

## Unit 3 Manchester Road

Burnley

Council Tax band: TBD

Tenure: Freehold

EPC Energy Efficiency Rating:

EPC Environmental Impact Rating:

- On site parking
- Electric Roller Door
- Single Storey Warehouse
- Freehold
- Offices
- 2 WC's

#### **General Description**

A single-storey warehouse constructed from brick and concrete blocks, offering a clear internal floor space. The property also includes two single-storey offices and two WCs. It is conveniently located just off Manchester Road in Burnley. Single-storey warehouse of brick and concrete block construction with a clear internal floor space. Within the property are two single-storey offices and two WCs.