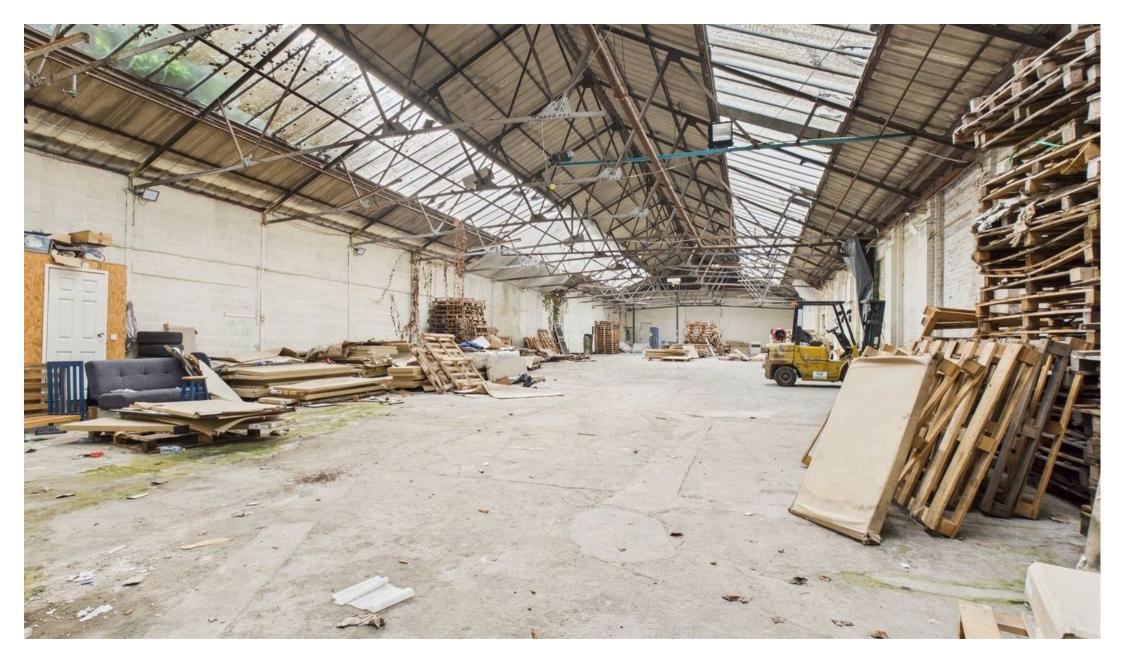

## Unit 3 Manchester Road

Burnley

Council Tax band: TBD

Tenure: Freehold

EPC Energy Efficiency Rating:

EPC Environmental Impact Rating:

- On site parking
- Electric Roller Door
- Single Storey Warehouse
- Freehold
- Offices
- 2 WC's

#### **General Description**

A single-storey warehouse constructed from brick and concrete blocks, offering a clear internal floor space. The property also includes two single-storey offices and two WCs. It is conveniently located just off Manchester Road in Burnley. Single-storey warehouse of brick and concrete block construction with a clear internal floor space. Within the property are two single-storey offices and two WCs.