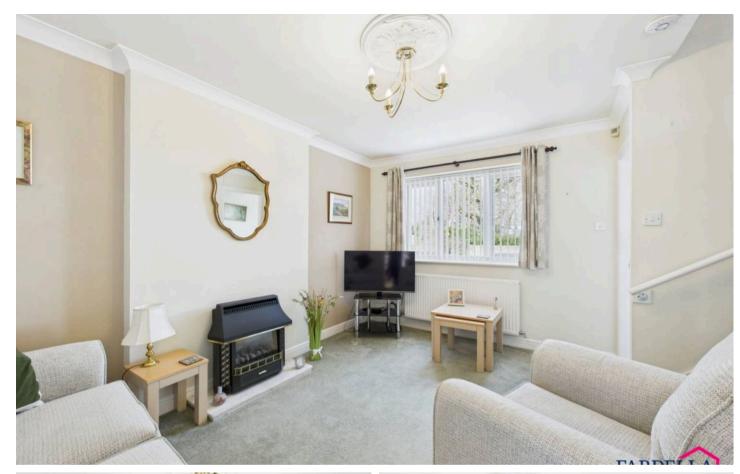

### Lounge

Fitted carpet, uPVC double glazed window, ceiling light point, electric fire, ceiling coving and ceiling rose, radiator and TV point.