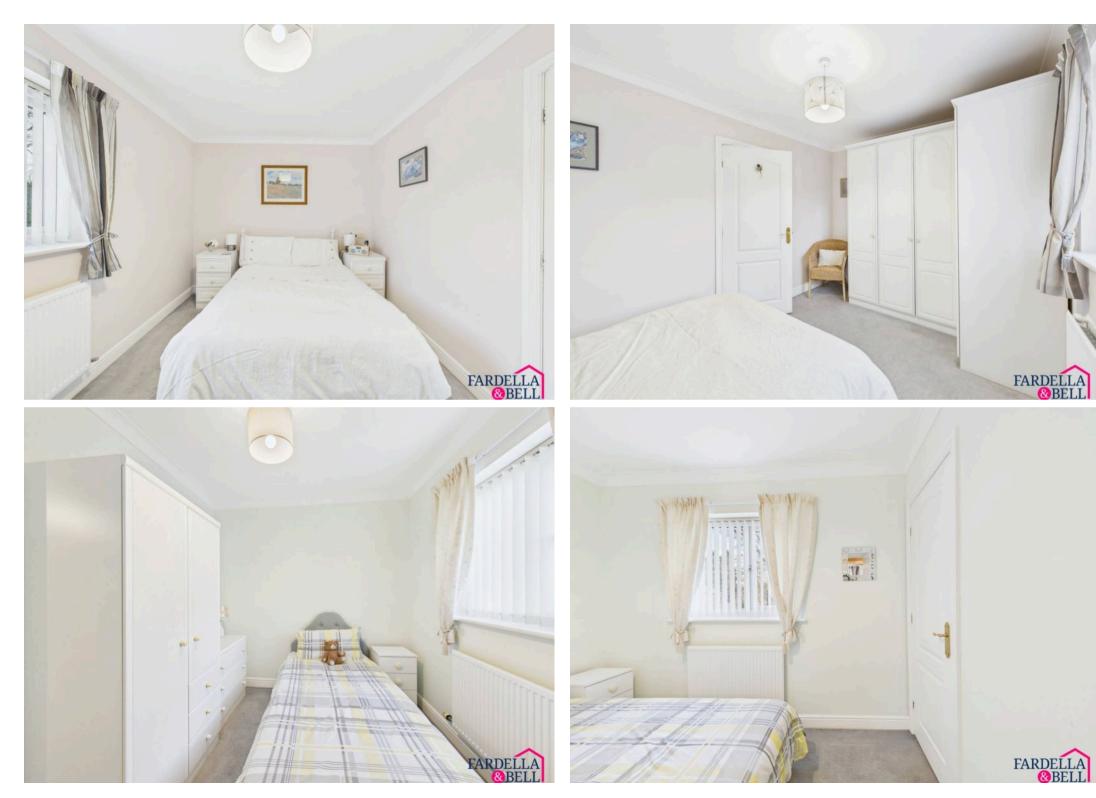

#### Bedroom one

uPVC double glazed window, ceiling light point, radiator and fitted carpet.

#### Bedroom two

Fitted carpet, uPVC double glazed window, ceiling light point and radiator.