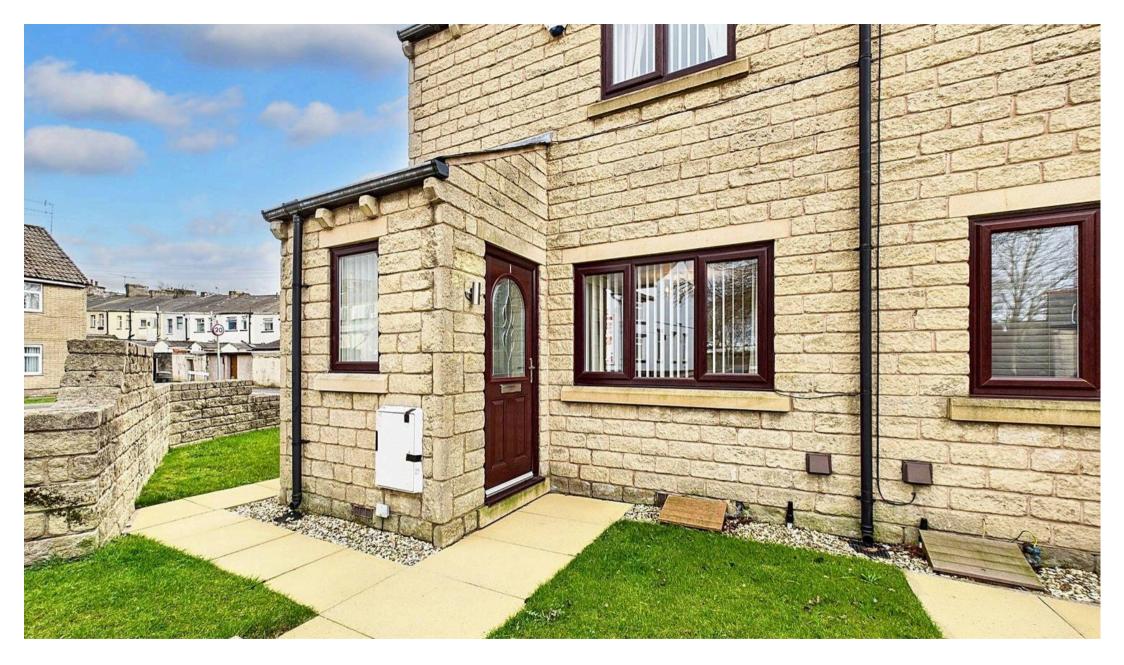

## GARDEN

Large laid to lawn area to the side of the property, lawn area to the front and path leading to the front door.