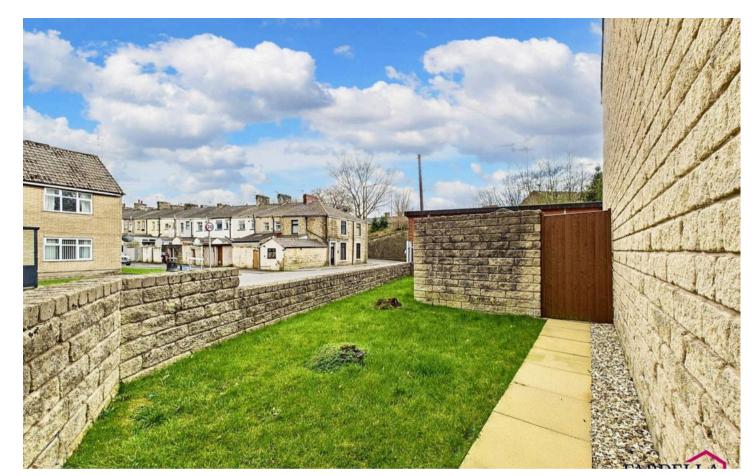

#### **REAR GARDEN**

Laid to lawn, stone paved patio area, wall boundaries to the side and front aspects, fenced boundaries to the rear, space for a shed, step up to the back door with grab rail for ease of access and secure gate to the rear.

## GARDEN

Large laid to lawn area to the side of the property, lawn area to the front and path leading to the front door.