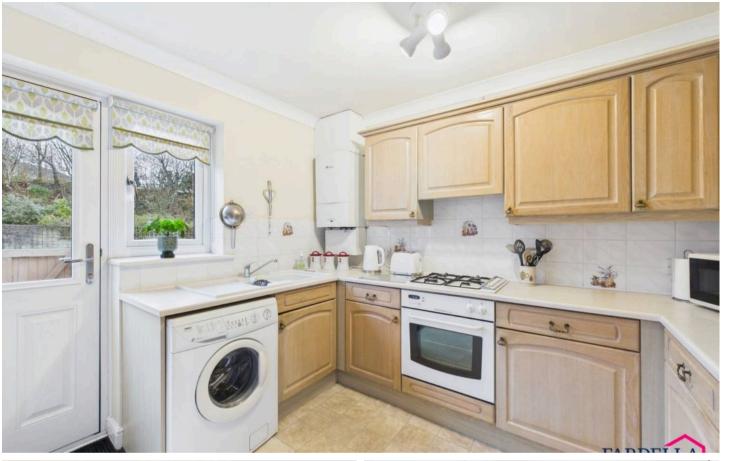

#### Kitchen

Tiled flooring, ceiling light point, uPVC double glazed window to the rear aspect, uPVC double glazed door, gas hob, oven, washing machine point, partially tiled walls, freestanding fridge / freezer, ceiling coving, sink with drainer and mixer and radiator.