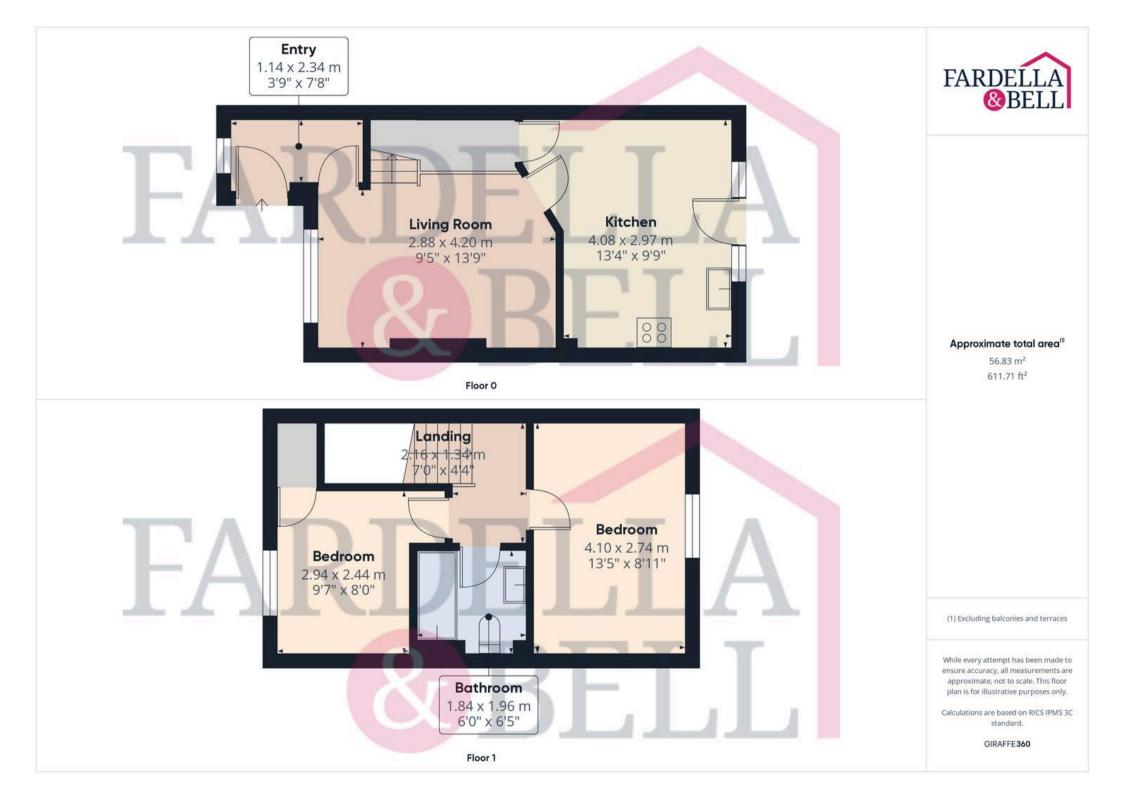

### Lounge

Fitted carpet, uPVC double glazed window, ceiling light point, electric fire, ceiling coving and ceiling rose, radiator and TV point.

#### Kitchen

Tiled flooring, ceiling light point, uPVC double glazed window to the rear aspect, uPVC double glazed door, gas hob, oven, washing machine point, partially tiled walls, freestanding fridge / freezer, ceiling coving, sink with drainer and mixer and radiator.

#### Landing

Fitted carpet, loft access point and ceiling light point

#### Bedroom one

uPVC double glazed window, ceiling light point, radiator and fitted carpet.

#### Bathroom

Vinyl flooring, extraction point, partially tiled walls, pedestal sink with chrome taps, radiator, mains fed shower over bath, panelled bath, WC and ceiling light point.

#### Bedroom two

Fitted carpet, uPVC double glazed window, ceiling light point and radiator.