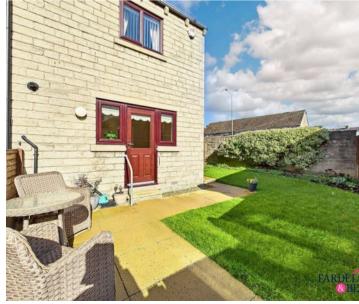

#### **REAR GARDEN**

Laid to lawn, stone paved patio area, wall boundaries to the side and front aspects, fenced boundaries to the rear, space for a shed, step up to the back door with grab rail for ease of access and secure gate to the rear.

## GARDEN

Large laid to lawn area to the side of the property, lawn area to the front and path leading to the front door.