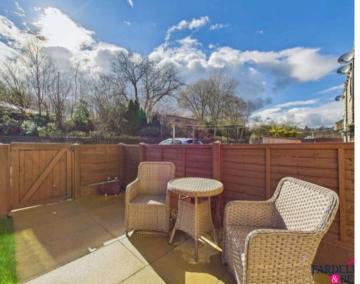

#### **REAR GARDEN**

Laid to lawn, stone paved patio area, wall boundaries to the side and front aspects, fenced boundaries to the rear, space for a shed, step up to the back door with grab rail for ease of access and secure gate to the rear.