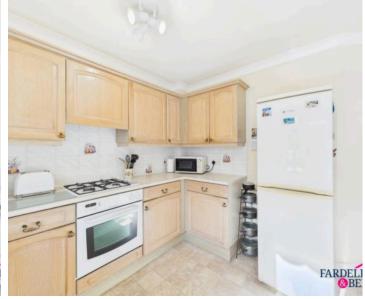

#### Kitchen

Tiled flooring, ceiling light point, uPVC double glazed window to the rear aspect, uPVC double glazed door, gas hob, oven, washing machine point, partially tiled walls, freestanding fridge / freezer, ceiling coving, sink with drainer and mixer and radiator.