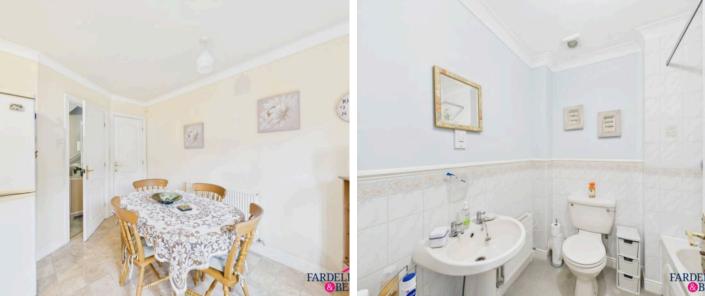

#### Bathroom

Vinyl flooring, extraction point, partially tiled walls, pedestal sink with chrome taps, radiator, mains fed shower over bath, panelled bath, WC and ceiling light point.