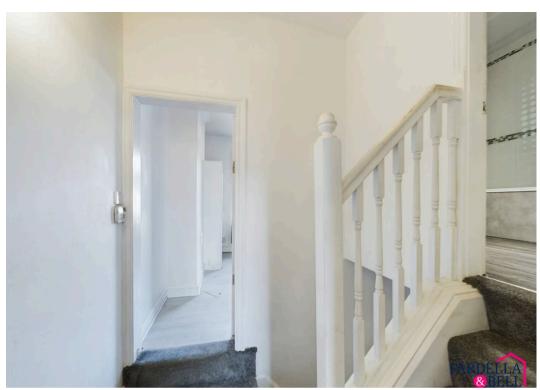

s hob and overhead extraction point, boiler cupboard, chrome sink with drainer and mixer tap, washing machine point, under counter fridge point, ceiling light point, uPVC double glaze window, uPVC door to rear yard and dryer point

#### **Bedroom**

Laminate flooring, built in storage, uPVC double glazed window; ceiling coving, ceiling light point and radiator

# Landing

Fitted carpet, smoke alarm, side wall light point

#### **Bathroom**

Chrome heated towel rail, tiled walls, pedestal sink with chrome taps, vinyl flooring, push button WC, panelled bath with overhead mains fed shower, ceiling light point, storage cupboard and loft access point

#### **Bedroom two**

Another room of double proportions, laminate flooring, uPVC double glazed window, ceiling light point and radiator.



















# Approximate total area®

73.49 m<sup>2</sup> 791.04 ft<sup>2</sup>



(1) Excluding balconies and terraces

While every attempt has been made to ensure accuracy, all measurements are approximate, not to scale. This floor plan is for illustrative purposes only.

Calculations are based on RICS IPMS 3C standard.

GIRAFFE360



# Fardella & Bell Estate Agents

143 Burnley Road,, Padiham - BB12 8BA