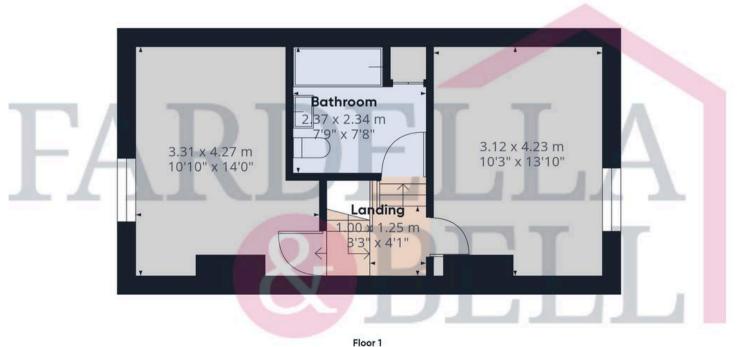

# Landing

Fitted carpet, smoke alarm, side wall light point

#### **Bathroom**

Chrome heated towel rail, tiled walls, pedestal sink with chrome taps, vinyl flooring, push button WC, panelled bath with overhead mains fed shower, ceiling light point, storage cupboard and loft access point

# Approximate total area®

73.49 m<sup>2</sup> 791.04 ft<sup>2</sup>

(1) Excluding balconies and terraces

While every attempt has been made to ensure accuracy, all measurements are approximate, not to scale. This floor plan is for illustrative purposes only.