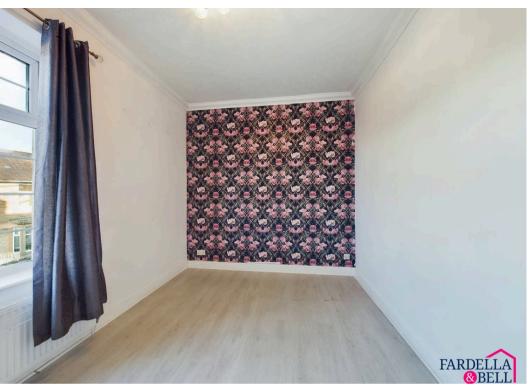

#### **Bedroom**

Laminate flooring, built in storage, uPVC double glazed window; ceiling coving, ceiling light point and radiator

#### **Bedroom two**

Another room of double proportions, laminate flooring, uPVC double glazed window, ceiling light point and radiator.