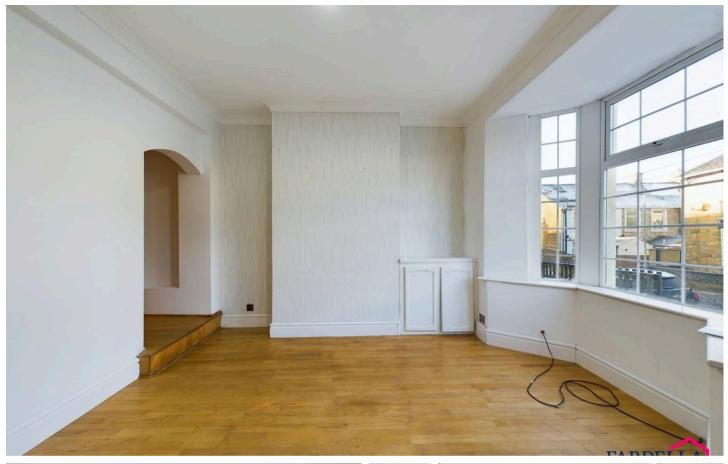

### Lounge

Laminate flooring, upvc double glazed bay window, ceiling light point, tv point, ceiling coving, uPVC front door and radiator.