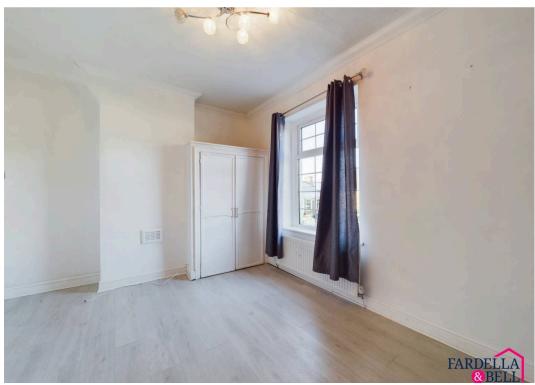

#### **Bedroom**

Laminate flooring, built in storage, uPVC double glazed window; ceiling coving, ceiling light point and radiator

#### **Bedroom two**

Another room of double proportions, laminate flooring, uPVC double glazed window, ceiling light point and radiator.