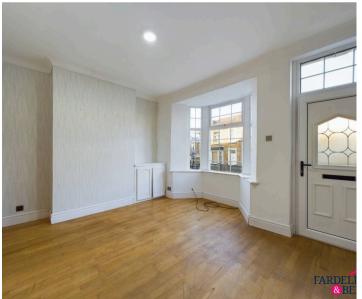

### Lounge

Laminate flooring, upvc double glazed bay window, ceiling light point, tv point, ceiling coving, uPVC front door and radiator.