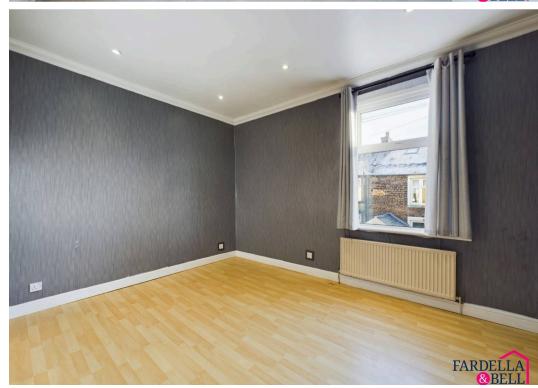

#### **Bedroom**

Laminate flooring, built in storage, uPVC double glazed window; ceiling coving, ceiling light point and radiator

#### **Bedroom two**

Another room of double proportions, laminate flooring, uPVC double glazed window, ceiling light point and radiator.