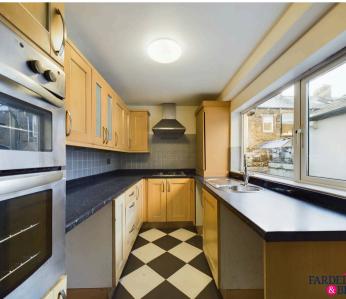

# Kitchen

Vinyl flooring, a mix of wall and base units, built in oven and grill, laminate work surfaces, partially tiled walls, has hob and overhead extraction point, boiler cupboard, chrome sink with drainer and mixer tap, washing machine point, under counter fridge point, ceiling light point, uPVC double glaze window, uPVC door to rear yard and dryer point