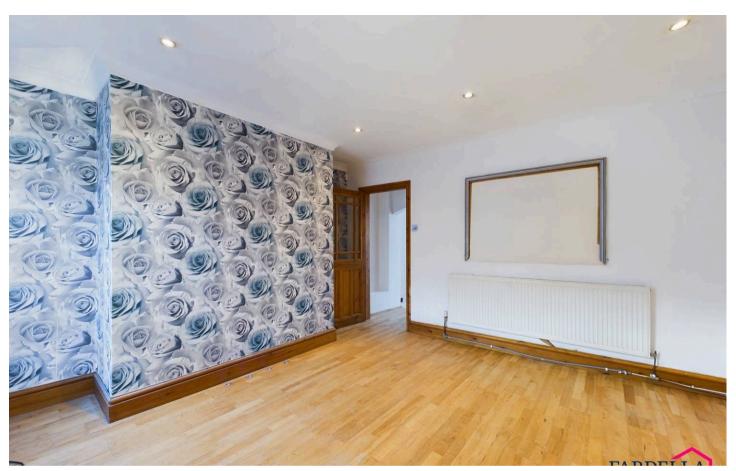

## **Reception two**

Laminate flooring, spotlights, radiator, TV point, under stairs storage cupboard, uPVC window to the rear