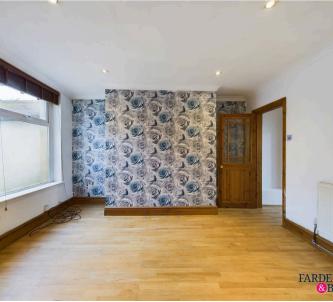

## **Reception two**

Laminate flooring, spotlights, radiator, TV point, under stairs storage cupboard, uPVC window to the rear