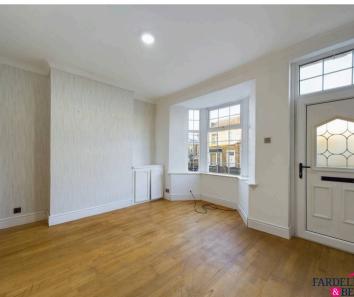

### Lounge

Laminate flooring, upvc double glazed bay window, ceiling light point, tv point, ceiling coving, uPVC front door and radiator.