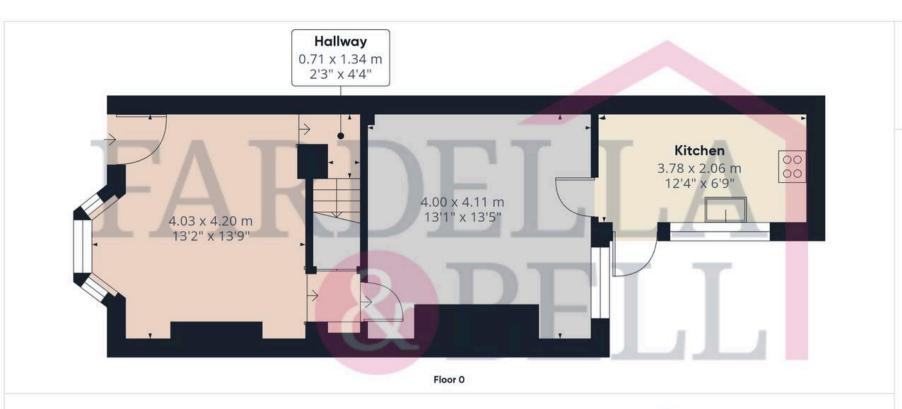

# Approximate total area®

73.49 m<sup>2</sup> 791.04 ft<sup>2</sup>

(1) Excluding balconies and terraces

While every attempt has been made to ensure accuracy, all measurements are approximate, not to scale. This floor plan is for illustrative purposes only.

Calculations are based on RICS IPMS 3C standard.

GIRAFFE360