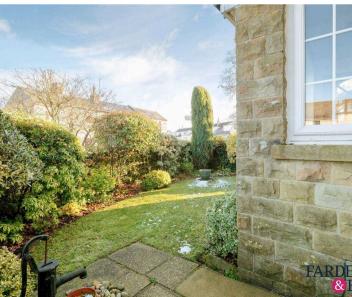

### **REAR GARDEN**

Garden stretches around the side and to the rear of the property. It has mature bushes and shrubs, stone paved area, walled boundaries and laid to lawn.