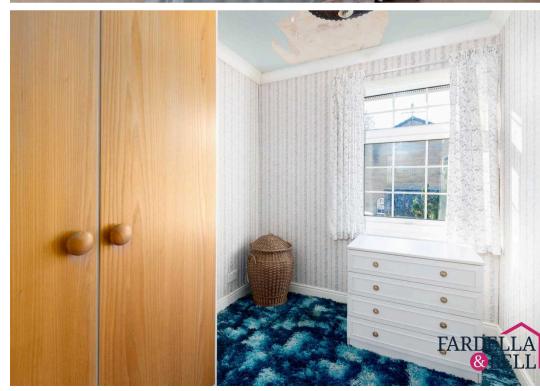

**Downstairs WC** 

Bedroom one

**Bedroom two** 

**Bedroom three** 

Landing

Bathroom

### **General description**

Downstairs there is a large open plan living and dining space which has fitted carpet, side wall light points and a fire with surround it also has double glazed windows to each side, the kitchen has both wall and base units, sink with chrome mixer tap and integrated electric oven. Downstairs there is also a WC. Upstairs there are three well appointed bedrooms which all have fitted carpet and uPVC double glazing, the bathroom has a walk in shower, WC and frosted uPVC double glazed window.