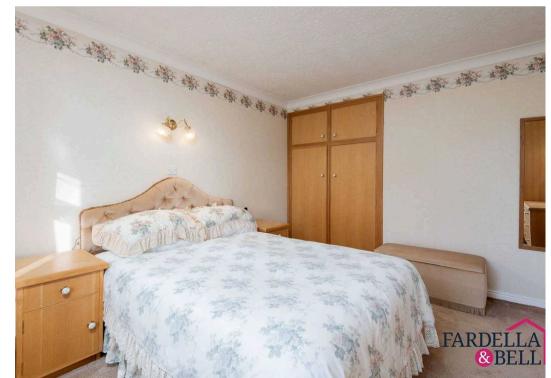

**Downstairs WC** 

Bedroom one

**Bedroom two** 

**Bedroom three** 

Landing

Bathroom

### **General description**

Downstairs there is a large open plan living and dining space which has fitted carpet, side wall light points and a fire with surround it also has double glazed windows to each side, the kitchen has both wall and base units, sink with chrome mixer tap and integrated electric oven. Downstairs there is also a WC. Upstairs there are three well appointed bedrooms which all have fitted carpet and uPVC double glazing, the bathroom has a walk in shower, WC and frosted uPVC double glazed window.