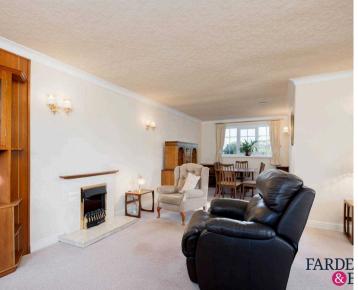

### **General description**

Downstairs there is a large open plan living and dining space which has fitted carpet, side wall light points and a fire with surround it also has double glazed windows to each side, the kitchen has both wall and base units, sink with chrome mixer tap and integrated electric oven. Downstairs there is also a WC. Upstairs there are three well appointed bedrooms which all have fitted carpet and uPVC double glazing, the bathroom has a walk in shower, WC and frosted uPVC double glazed window.