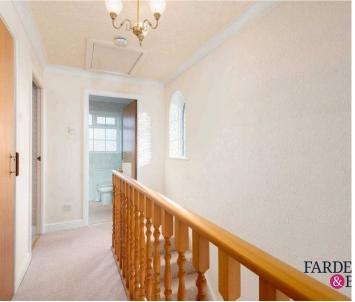

**Downstairs WC** 

Bedroom one

**Bedroom two** 

**Bedroom three** 

Landing

Bathroom

### **General description**

Downstairs there is a large open plan living and dining space which has fitted carpet, side wall light points and a fire with surround it also has double glazed windows to each side, the kitchen has both wall and base units, sink with chrome mixer tap and integrated electric oven. Downstairs there is also a WC. Upstairs there are three well appointed bedrooms which all have fitted carpet and uPVC double glazing, the bathroom has a walk in shower, WC and frosted uPVC double glazed window.