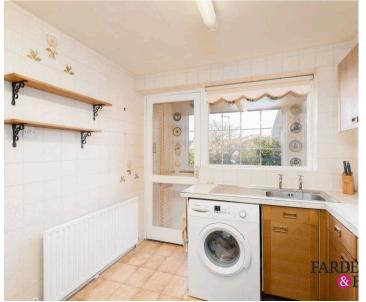

Council Tax band: D

Tenure: Freehold

- Three bedrooms
- Open plan living / dining room
- Shower room with walk in shower
- Garage
- Driveway
- Popular location
- Rear porch

Lounge / dining room

Kitchen

Porch / utility

### **General description**

Downstairs there is a large open plan living and dining space which has fitted carpet, side wall light points and a fire with surround it also has double glazed windows to each side, the kitchen has both wall and base units, sink with chrome mixer tap and integrated electric oven. Downstairs there is also a WC. Upstairs there are three well appointed bedrooms which all have fitted carpet and uPVC double glazing, the bathroom has a walk in shower, WC and frosted uPVC double glazed window.