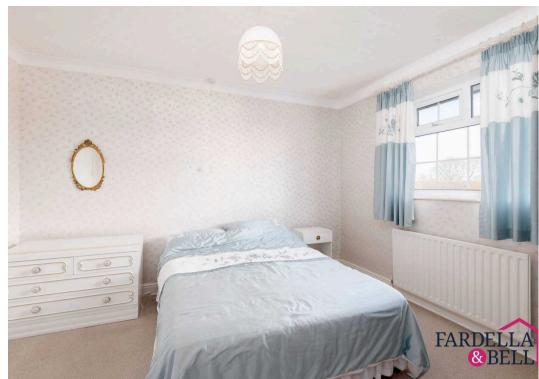

**Downstairs WC** 

Bedroom one

**Bedroom two** 

**Bedroom three** 

Landing

Bathroom

### **General description**

Downstairs there is a large open plan living and dining space which has fitted carpet, side wall light points and a fire with surround it also has double glazed windows to each side, the kitchen has both wall and base units, sink with chrome mixer tap and integrated electric oven. Downstairs there is also a WC. Upstairs there are three well appointed bedrooms which all have fitted carpet and uPVC double glazing, the bathroom has a walk in shower, WC and frosted uPVC double glazed window.