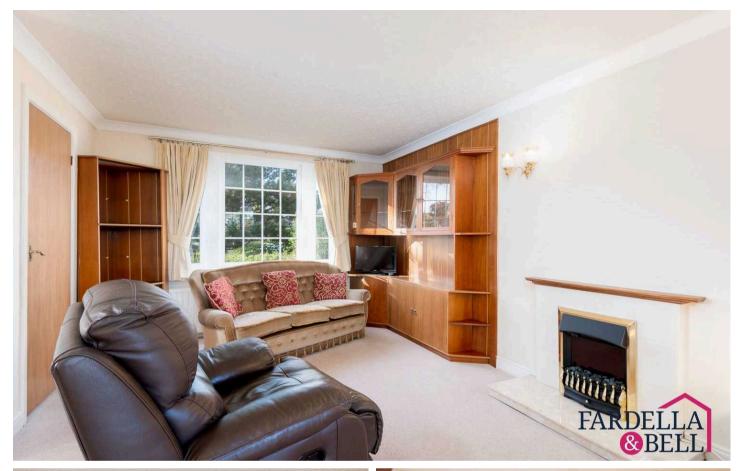

### **General description**

Downstairs there is a large open plan living and dining space which has fitted carpet, side wall light points and a fire with surround it also has double glazed windows to each side, the kitchen has both wall and base units, sink with chrome mixer tap and integrated electric oven. Downstairs there is also a WC. Upstairs there are three well appointed bedrooms which all have fitted carpet and uPVC double glazing, the bathroom has a walk in shower, WC and frosted uPVC double glazed window.