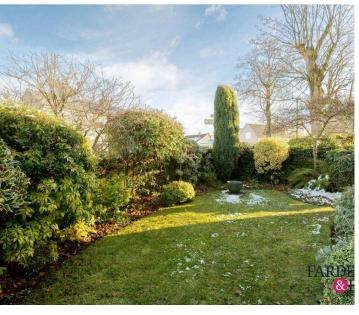

### **REAR GARDEN**

Garden stretches around the side and to the rear of the property. It has mature bushes and shrubs, stone paved area, walled boundaries and laid to lawn.