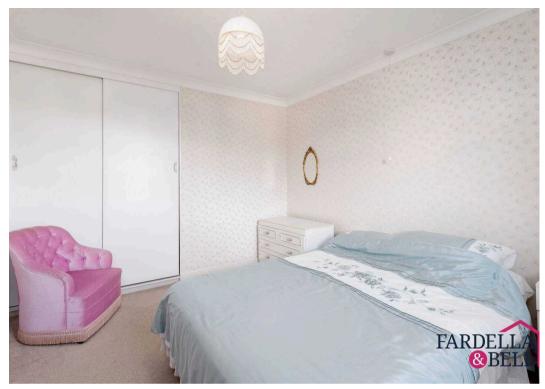

**Downstairs WC** 

Bedroom one

**Bedroom two** 

**Bedroom three** 

Landing

Bathroom

### **General description**

Downstairs there is a large open plan living and dining space which has fitted carpet, side wall light points and a fire with surround it also has double glazed windows to each side, the kitchen has both wall and base units, sink with chrome mixer tap and integrated electric oven. Downstairs there is also a WC. Upstairs there are three well appointed bedrooms which all have fitted carpet and uPVC double glazing, the bathroom has a walk in shower, WC and frosted uPVC double glazed window.