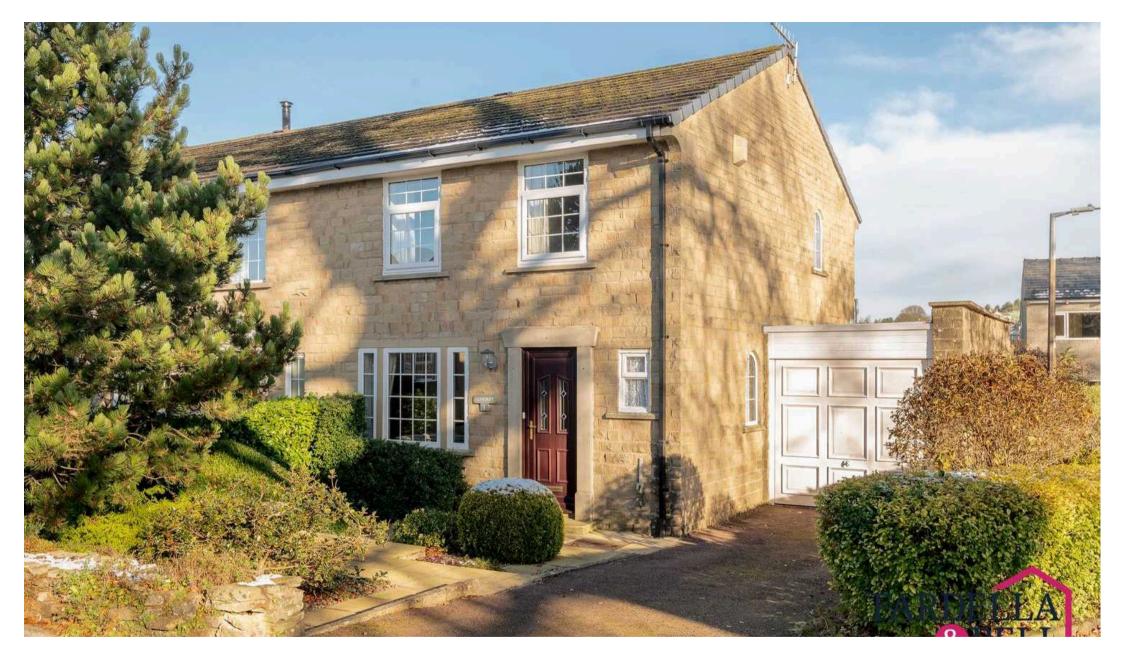

## 1 Waller Hill

Foulridge, Colne

Charming 3-bed end terraced house in ideal location. Open plan living/dining room, modern shower room, garage, driveway. Beautiful outside space with garden and stone-paved area, perfect for outdoor living and dining. Ideal for families or professionals.

#### FRONT GARDEN

Driveway to the front and access to the garage, mature bushes and shrubs and patio area.