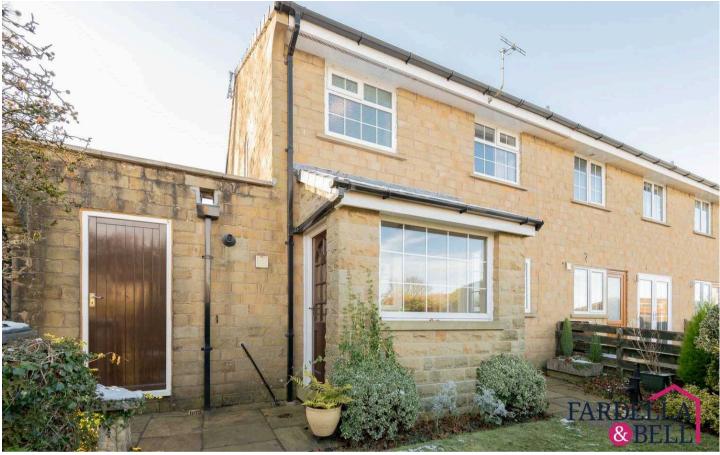

## 1 Waller Hill

Foulridge, Colne

Charming 3-bed end terraced house in ideal location. Open plan living/dining room, modern shower room, garage, driveway. Beautiful outside space with garden and stone-paved area, perfect for outdoor living and dining. Ideal for families or professionals.

#### FRONT GARDEN

Driveway to the front and access to the garage, mature bushes and shrubs and patio area.

### **REAR GARDEN**

Garden stretches around the side and to the rear of the property. It has mature bushes and shrubs, stone paved area, walled boundaries and laid to lawn.