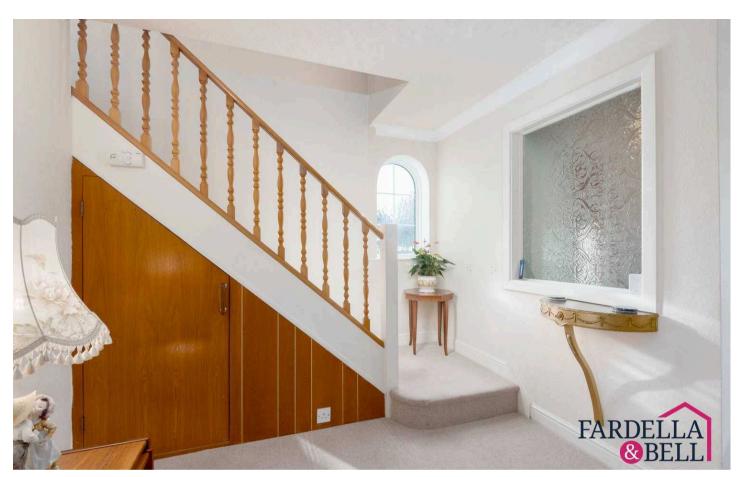

Council Tax band: D

Tenure: Freehold

- Three bedrooms
- Open plan living / dining room
- Shower room with walk in shower
- Garage
- Driveway
- Popular location
- Rear porch

Lounge / dining room

Kitchen

Porch / utility

### **General description**

Downstairs there is a large open plan living and dining space which has fitted carpet, side wall light points and a fire with surround it also has double glazed windows to each side, the kitchen has both wall and base units, sink with chrome mixer tap and integrated electric oven. Downstairs there is also a WC. Upstairs there are three well appointed bedrooms which all have fitted carpet and uPVC double glazing, the bathroom has a walk in shower, WC and frosted uPVC double glazed window.