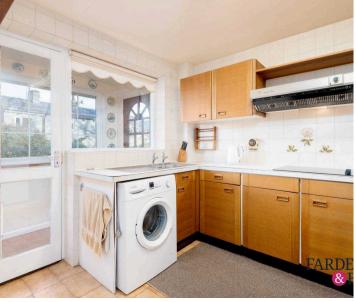

### **General description**

Downstairs there is a large open plan living and dining space which has fitted carpet, side wall light points and a fire with surround it also has double glazed windows to each side, the kitchen has both wall and base units, sink with chrome mixer tap and integrated electric oven. Downstairs there is also a WC. Upstairs there are three well appointed bedrooms which all have fitted carpet and uPVC double glazing, the bathroom has a walk in shower, WC and frosted uPVC double glazed window.