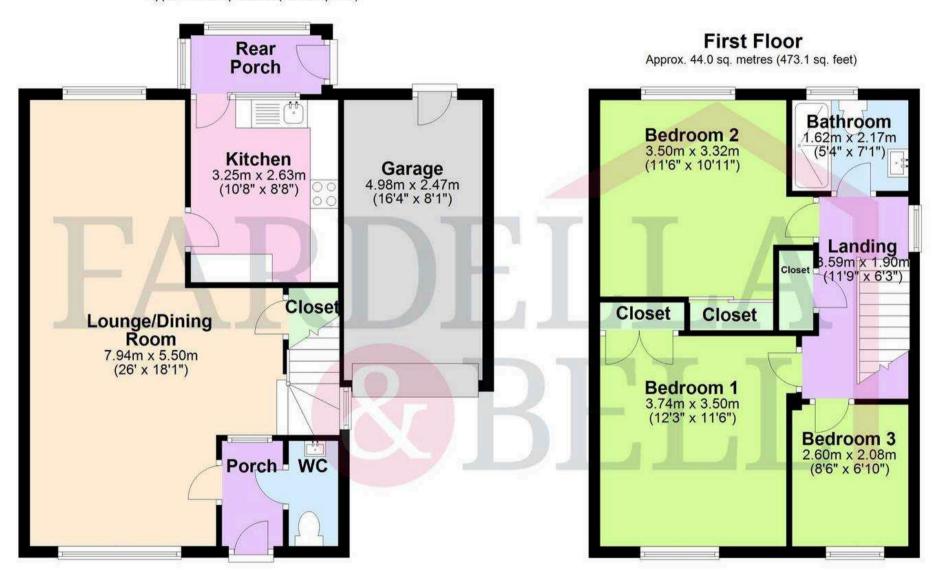

## **Ground Floor**

Approx. 59.1 sq. metres (636.6 sq. feet)

Total area: approx. 103.1 sq. metres (1109.7 sq. feet)

This floor plan is for illustrative purposes only. It is not drawn to scale. Any measurements, floor areas (including any total floor area), openings and orientation are approximate. No details are guaranteed, they cannot be relied upon for any purpose and they do not form part of any agreement. No liability is taken for any error, omission or misstatement. A party must rely upon its own inspection(s)

Plan produced using PlanUp.