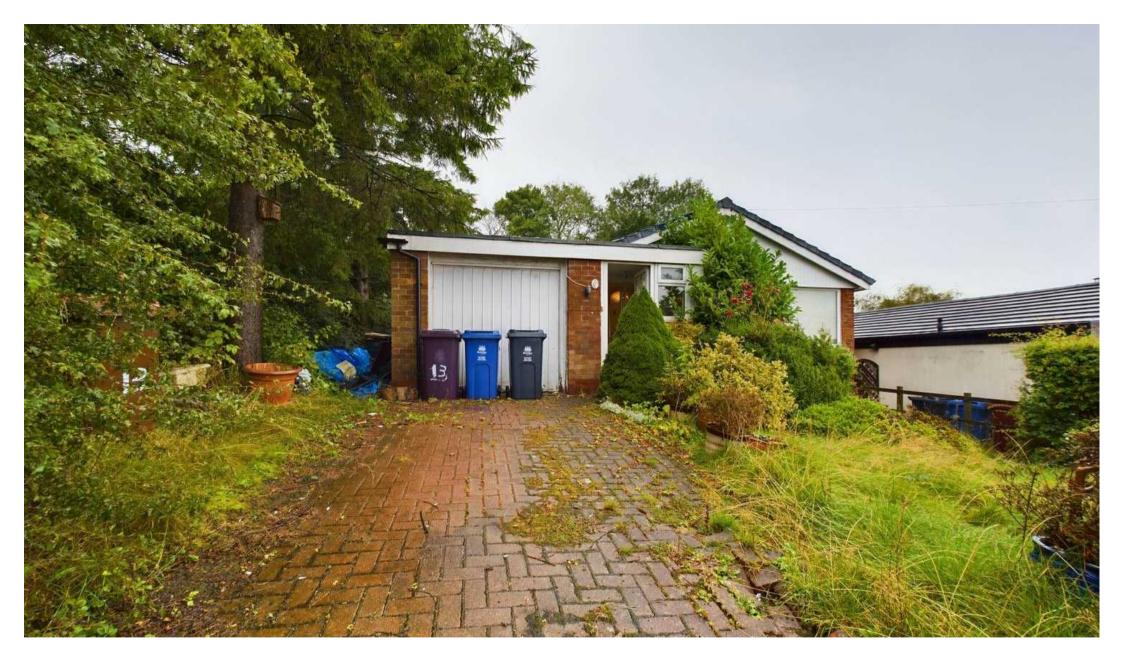

### General description

The property has two bedrooms, a spacious living room, kitchen and bathroom and also benefits from a garage, driveway and gardens to the front, side and rear of the property

668.12 ft<sup>2</sup>

#### GARDEN

Extensive gardens to front, side and rear of the property

#### GARAGE

Single Garage

#### DRIVEWAY

2 Parking Spaces