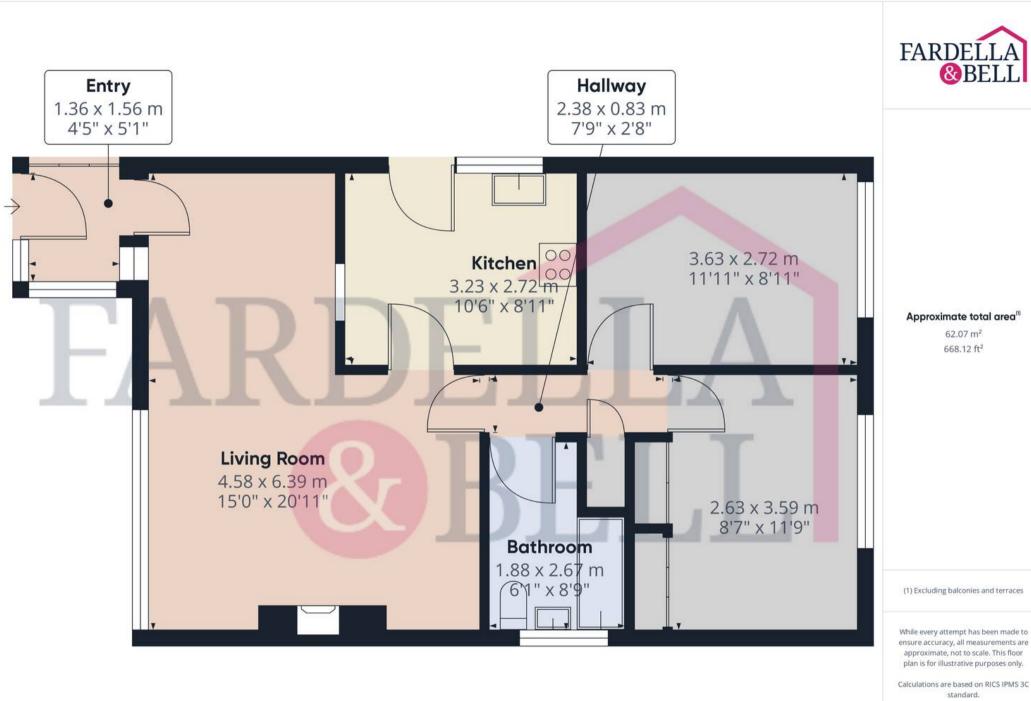

### General description

The property has two bedrooms, a spacious living room, kitchen and bathroom and also benefits from a garage, driveway and gardens to the front, side and rear of the property

668.12 ft<sup>2</sup>

GIRAFFE360

ensure accuracy, all measurements are approximate, not to scale. This floor

GIRAFFE360