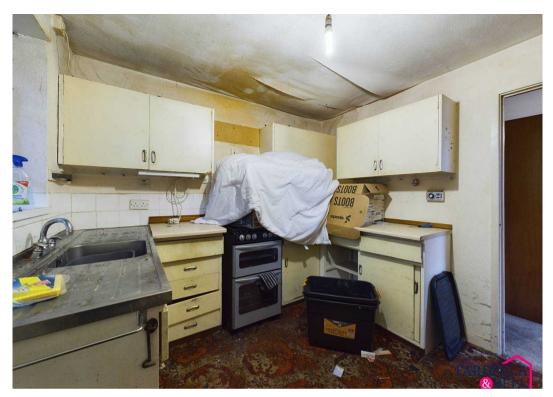

### General description

The property has two bedrooms, a spacious living room, kitchen and bathroom and also benefits from a garage, driveway and gardens to the front, side and rear of the property

668.12 ft<sup>2</sup>