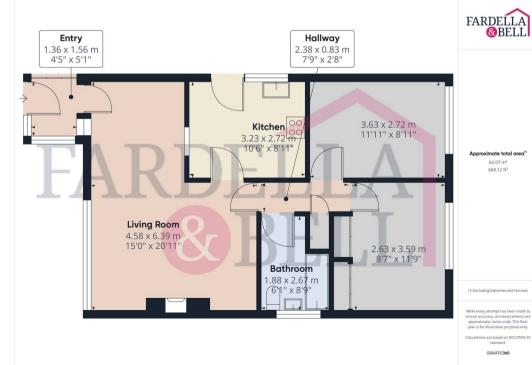

### General description

The property has two bedrooms, a spacious living room, kitchen and bathroom and also benefits from a garage, driveway and gardens to the front, side and rear of the property

668.12 ft<sup>2</sup>

GIRAFFE360

ensure accuracy, all measurements are approximate, not to scale. This floor

GIRAFFE360