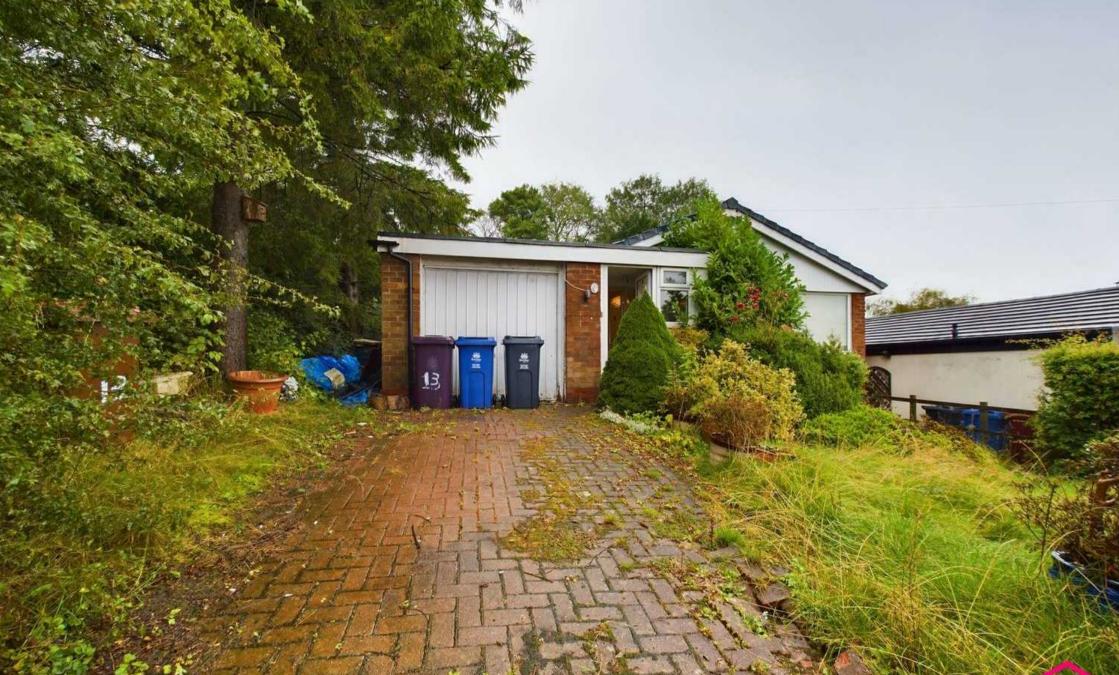

## 13 Southcliffe Avenue

Burnley, Burnley

Council Tax band: C

Tenure: Freehold

- Detached bungalow
- Driveway
- Popular location
- Close to local amenities
- Close to bus routes
- Sizeable corner plot with potential for extension
- Two bedrooms

### General description

The property has two bedrooms, a spacious living room, kitchen and bathroom and also benefits from a garage, driveway and gardens to the front, side and rear of the property

668.12 ft<sup>2</sup>

#### GARDEN

Extensive gardens to front, side and rear of the property

#### GARAGE

Single Garage

#### DRIVEWAY

2 Parking Spaces