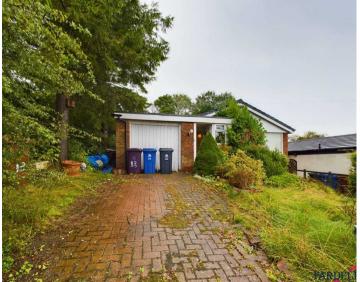

### General description

The property has two bedrooms, a spacious living room, kitchen and bathroom and also benefits from a garage, driveway and gardens to the front, side and rear of the property

668.12 ft<sup>2</sup>

#### GARDEN

Extensive gardens to front, side and rear of the property

#### GARAGE

Single Garage

#### DRIVEWAY

2 Parking Spaces