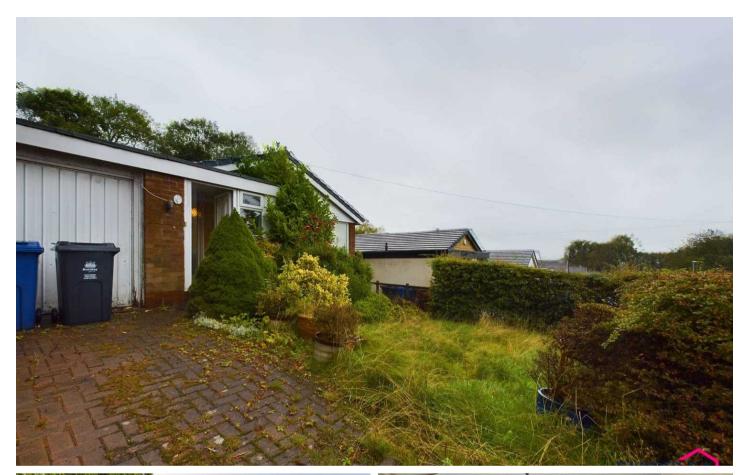

### General description

The property has two bedrooms, a spacious living room, kitchen and bathroom and also benefits from a garage, driveway and gardens to the front, side and rear of the property

668.12 ft<sup>2</sup>

#### GARDEN

Extensive gardens to front, side and rear of the property

#### GARAGE

Single Garage

#### DRIVEWAY

2 Parking Spaces