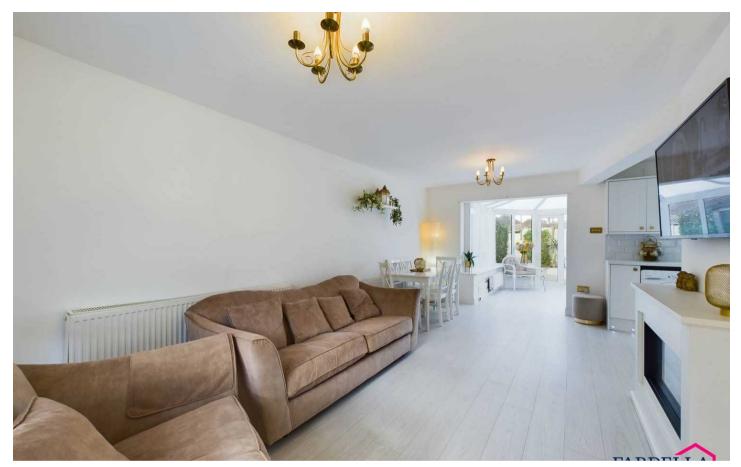

# Living room

uPVC double glazed window, two radiators, TV point, electric fire and two ceiling light points.

## Conservatory

uPVC double glazed windows and doors and radiator.