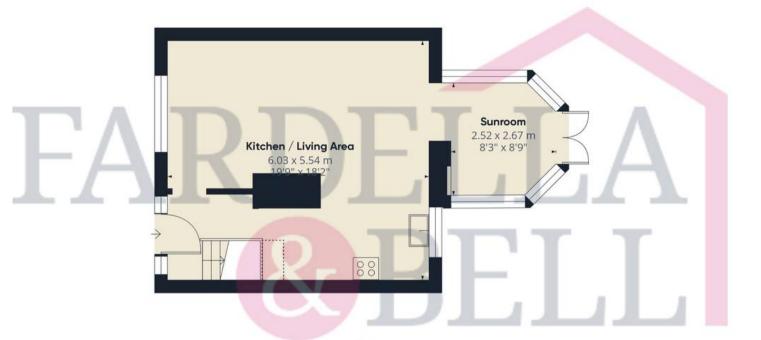

# Approximate total area

69.11 m<sup>2</sup> 743.89 ft<sup>2</sup>

#### Reduced headroom

0.41 m<sup>2</sup> 4.41 ft<sup>2</sup>

(1) Excluding balconies and terraces

Reduced headroom

----- Below 1.5 m/5 ft

While every attempt has been made to ensure accuracy, all measurements are approximate, not to scale. This floor plan is for illustrative purposes only.

Calculations are based on RICS IPMS 3C standard.

GIRAFFE360

Floor 0