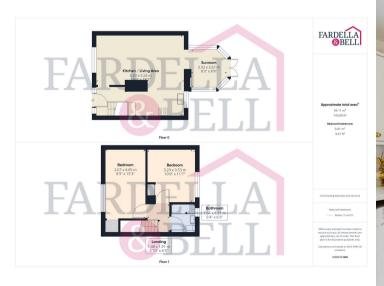

# Approximate total area

69.11 m<sup>2</sup> 743.89 ft<sup>2</sup>

#### Reduced headroom

0.41 m<sup>2</sup> 4.41 ft<sup>2</sup>

(1) Excluding balconies and terraces

Reduced headroom

----- Below 1.5 m/5 ft

While every attempt has been made to ensure accuracy, all measurements are approximate, not to scale. This floor plan is for illustrative purposes only.

Calculations are based on RICS IPMS 3C standard.

GIRAFFE360

Floor 0