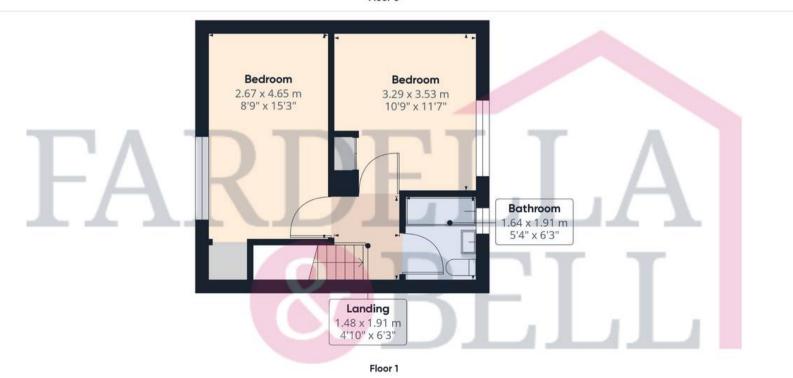

## Landing

Loft access point, fitted carpet and ceiling light point,.

#### Bathroom

Vanity unit with sink and mixer tap, tiled flooring, frosted uPVC double glazed window, bath with overhead mains fed shower, push button WC, spotlights to the ceiling and partially tiled walls.

#### Bedroom one

Fitted carpet, ceiling light point, uPVC double glazed window, radiator and fitted storage.

#### Bedroom two

Radiator, uPVC double glazed window, fitted carpet, fitted storage and ceiling light point.