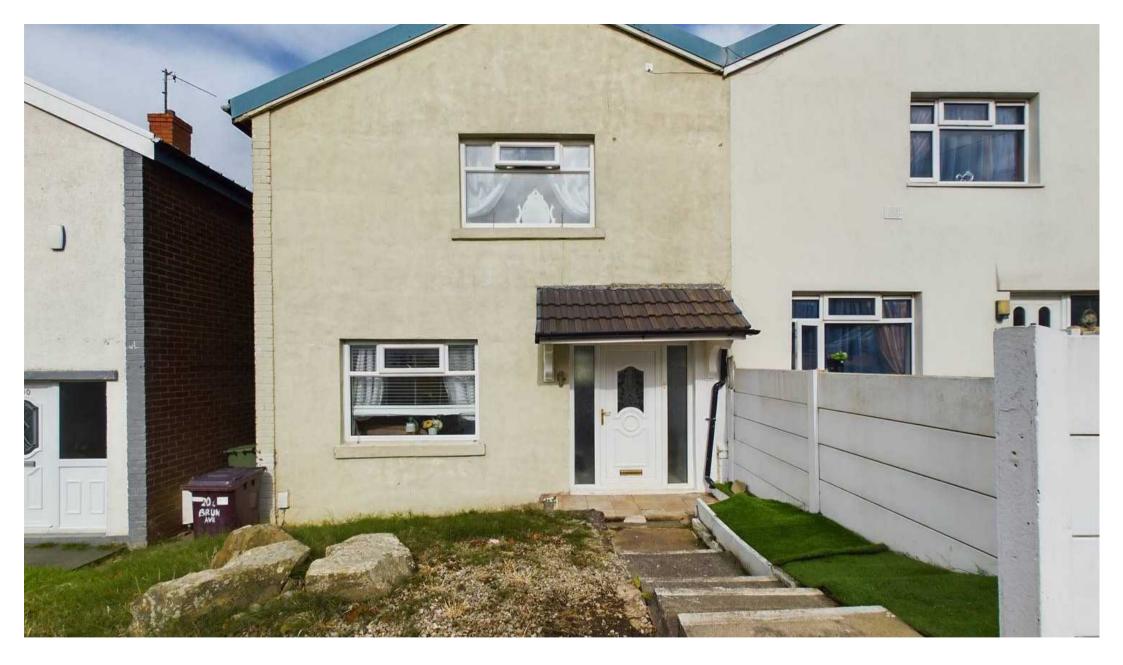

ed window, radiator and fitted storage.

#### Bedroom two

Radiator, uPVC double glazed window, fitted carpet, fitted storage and ceiling light point.



















# Approximate total area

69.11 m<sup>2</sup> 743.89 ft<sup>2</sup>

#### Reduced headroom

0.41 m<sup>2</sup> 4.41 ft<sup>2</sup>

(1) Excluding balconies and terraces

Reduced headroom

----- Below 1.5 m/5 ft

While every attempt has been made to ensure accuracy, all measurements are approximate, not to scale. This floor plan is for illustrative purposes only.

Calculations are based on RICS IPMS 3C standard.

GIRAFFE360

Floor 0









# GARDEN

Rear garden - paved area for sitting, raised flower beds, side access, secure rear gate and outhouse storage.

# FRONT GARDEN

Steps down to the front door and grassed area.



# Fardella & Bell Estate Agents

143 Burnley Road,, Padiham - BB12 8BA