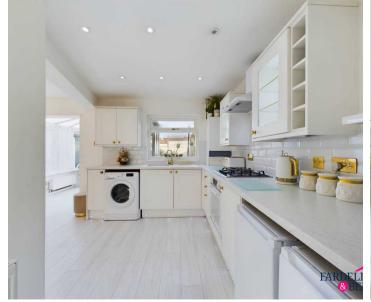

#### Kitchen

Partially tiled walls, gas hob, oven, overhead extractor point, sink with mixer tap, fridge / freezer point, wall and base units, uPVC double glazed window, washing machine point, radiator and laminate flooring.