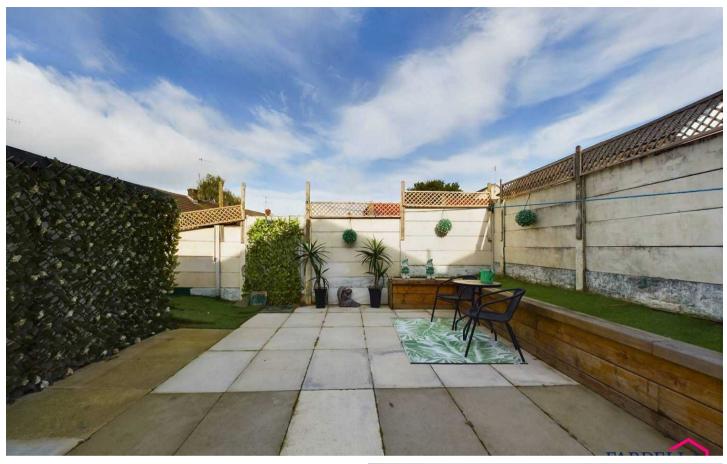

# GARDEN

Rear garden - paved area for sitting, raised flower beds, side access, secure rear gate and outhouse storage.