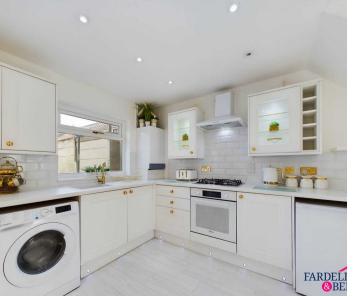

#### Kitchen

Partially tiled walls, gas hob, oven, overhead extractor point, sink with mixer tap, fridge / freezer point, wall and base units, uPVC double glazed window, washing machine point, radiator and laminate flooring.