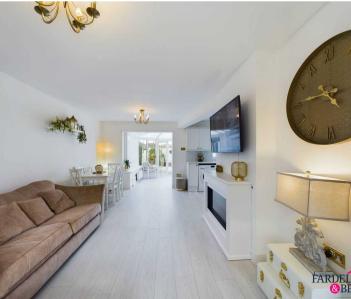

# Living room

uPVC double glazed window, two radiators, TV point, electric fire and two ceiling light points.