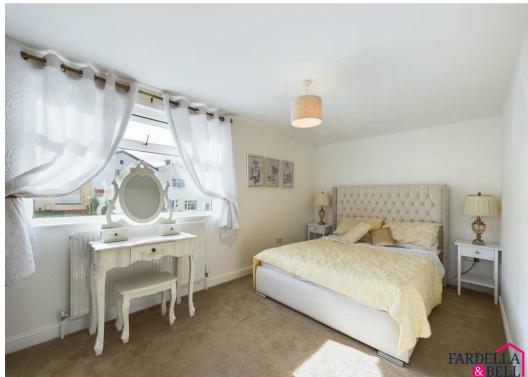

#### Bedroom one

Fitted carpet, ceiling light point, uPVC double glazed window, radiator and fitted storage.

#### Bedroom two

Radiator, uPVC double glazed window, fitted carpet, fitted storage and ceiling light point.