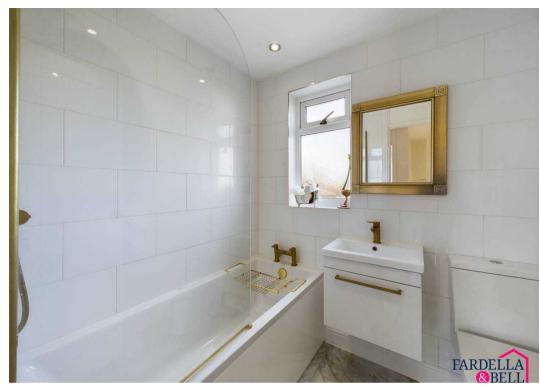

#### Bathroom

Vanity unit with sink and mixer tap, tiled flooring, frosted uPVC double glazed window, bath with overhead mains fed shower, push button WC, spotlights to the ceiling and partially tiled walls.