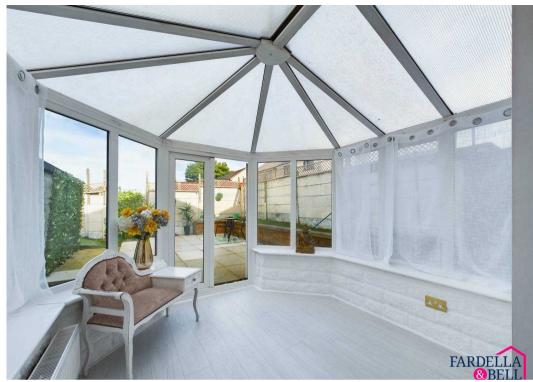

chen

Partially tiled walls, gas hob, oven, overhead extractor point, sink with mixer tap, fridge / freezer point, wall and base units, uPVC double glazed window, washing machine point, radiator and laminate flooring.

## Conservatory

uPVC double glazed windows and doors and radiator.

## Landing

Loft access point, fitted carpet and ceiling light point,.

#### Bathroom

Vanity unit with sink and mixer tap, tiled flooring, frosted uPVC double glazed window, bath with overhead mains fed shower, push button WC, spotlights to the ceiling and partially tiled walls.

#### Bedroom one

Fitted carpet, ceiling light point, uPVC double glazed window, radiator and fitted storage.

#### Bedroom two

Radiator, uPVC double glazed window, fitted carpet, fitted storage and ceiling light point.



















# Approximate total area

69.11 m<sup>2</sup> 743.89 ft<sup>2</sup>

#### Reduced headroom

0.41 m<sup>2</sup> 4.41 ft<sup>2</sup>

(1) Excluding balconies and terraces

Reduced headroom

----- Below 1.5 m/5 ft

While every attempt has been made to ensure accuracy, all measurements are approximate, not to scale. This floor plan is for illustrative purposes only.

Calculations are based on RICS IPMS 3C standard.

GIRAFFE360

Floor 0









# GARDEN

Rear garden - paved area for sitting, raised flower beds, side access, secure rear gate and outhouse storage.

# FRONT GARDEN

Steps down to the front door and grassed area.



# Fardella & Bell Estate Agents

143 Burnley Road,, Padiham - BB12 8BA