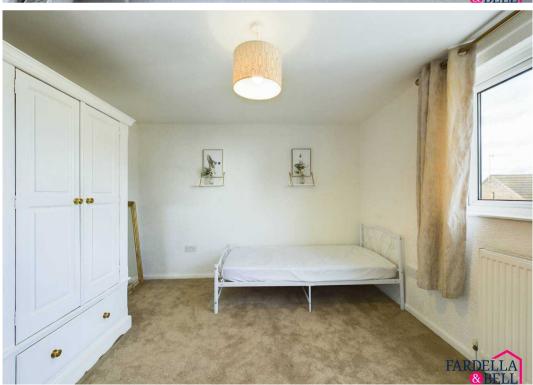

#### Bedroom one

Fitted carpet, ceiling light point, uPVC double glazed window, radiator and fitted storage.

#### Bedroom two

Radiator, uPVC double glazed window, fitted carpet, fitted storage and ceiling light point.