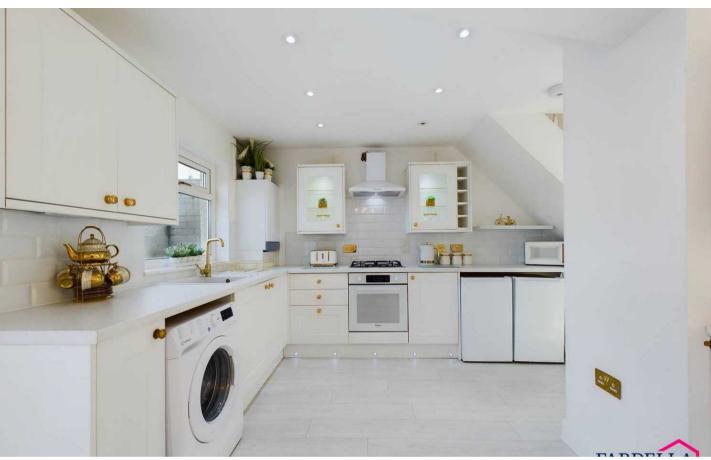

#### Kitchen

Partially tiled walls, gas hob, oven, overhead extractor point, sink with mixer tap, fridge / freezer point, wall and base units, uPVC double glazed window, washing machine point, radiator and laminate flooring.