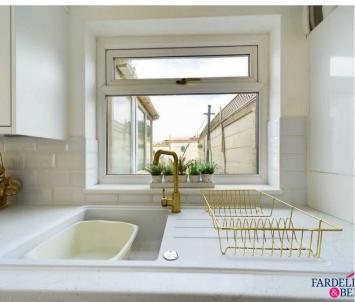

#### Kitchen

Partially tiled walls, gas hob, oven, overhead extractor point, sink with mixer tap, fridge / freezer point, wall and base units, uPVC double glazed window, washing machine point, radiator and laminate flooring.