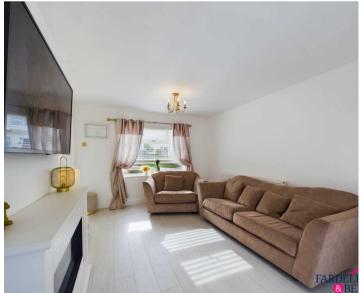

# Living room

uPVC double glazed window, two radiators, TV point, electric fire and two ceiling light points.