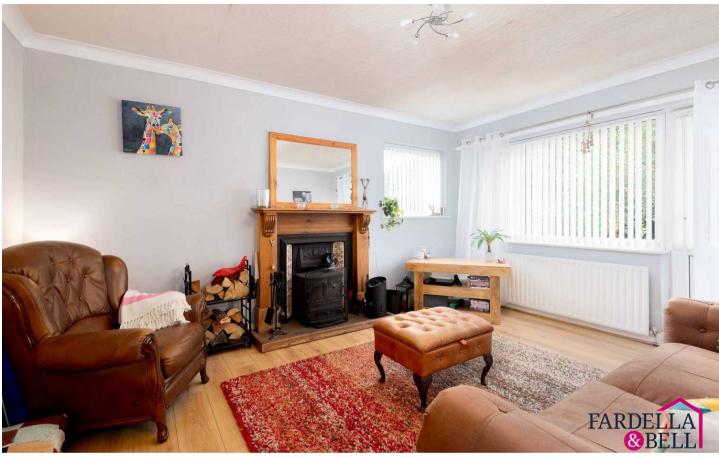

#### **Entrance Hallway**

Lounge

14' 8" x 11' 11" (4.46m x 3.64m)

Study

11' 2" x 8' 2" (3.41m x 2.49m)

**Dining Room** 

11' 11" x 10' 2" (3.64m x 3.10m)

Conservatory