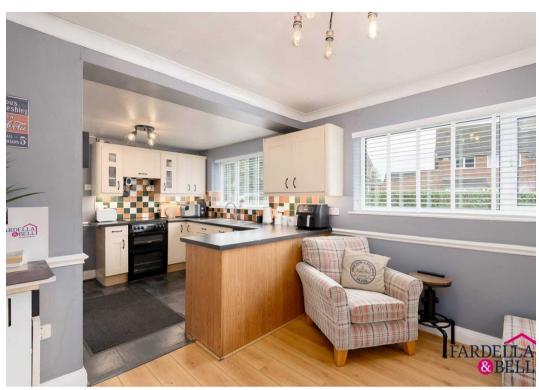

12' 0" x 9' 5" (3.67m x 2.88m)

Kitchen/Diner

11' 3" x 10' 2" (3.43m x 3.10m)

Utility

7' 1" x 8' 2" (2.15m x 2.49m)

**Shower Room** 

8' 2" x 3' 11" (2.50m x 1.19m)

Landing