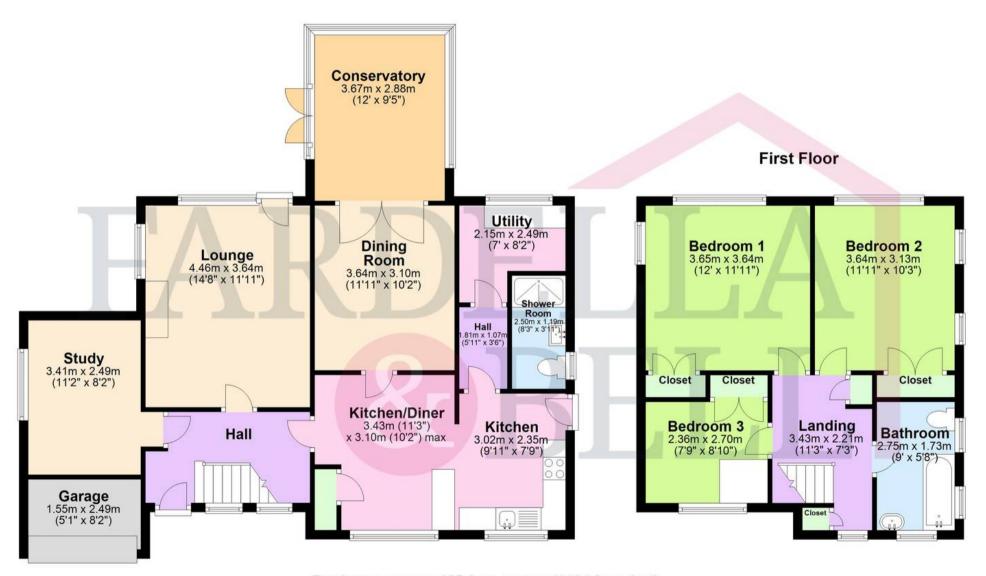

#### **Entrance Hallway**

Lounge

14' 8" x 11' 11" (4.46m x 3.64m)

Study

11' 2" x 8' 2" (3.41m x 2.49m)

**Dining Room** 

11' 11" x 10' 2" (3.64m x 3.10m)

Conservatory

12' 0" x 9' 5" (3.67m x 2.88m)

Kitchen/Diner

11' 3" x 10' 2" (3.43m x 3.10m)

Utility

7' 1" x 8' 2" (2.15m x 2.49m)

**Shower Room** 

8' 2" x 3' 11" (2.50m x 1.19m)

Landing

11' 3" x 7' 3" (3.43m x 2.21m)

Bedroom 1

12' 0" x 11' 11" (3.65m x 3.64m)

Bedroom 2

11' 11" x 10' 10" (3.64m x 3.31m)

Bedroom 3

7' 9" x 8' 10" (2.36m x 2.70m)

Bathroom

9' 0" x 5' 8" (2.75m x 1.73m)

#### **Ground Floor**

Total area: approx. 135.8 sq. metres (1461.3 sq. feet)

This floor plan is for illustrative purposes only. It is not drawn to scale. Any measurements, floor areas (including any total floor area), openings and orientation are approximate. No details are guaranteed, they cannot be relied upon for any purpose and they do not form part of any agreement. No liability is taken for any error, omission or misstatement. A party must rely upon its own inspection(s)

Plan produced using PlanUp.