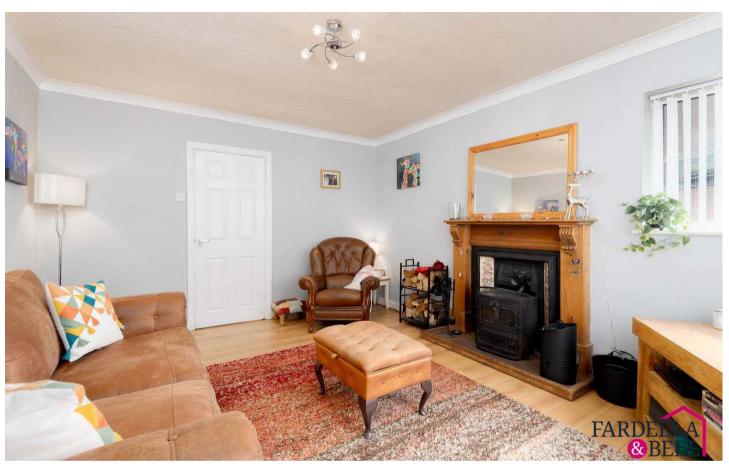

#### **Entrance Hallway**

Lounge

14' 8" x 11' 11" (4.46m x 3.64m)

Study

11' 2" x 8' 2" (3.41m x 2.49m)

**Dining Room** 

11' 11" x 10' 2" (3.64m x 3.10m)

Conservatory