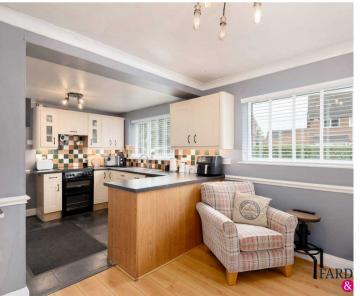

12' 0" x 9' 5" (3.67m x 2.88m)

Kitchen/Diner

11' 3" x 10' 2" (3.43m x 3.10m)

Utility

7' 1" x 8' 2" (2.15m x 2.49m)

**Shower Room** 

8' 2" x 3' 11" (2.50m x 1.19m)

Landing