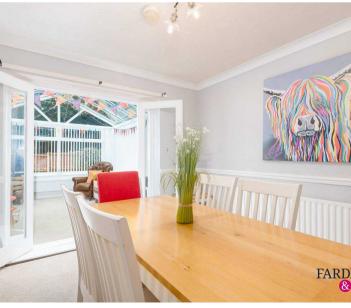

#### **Entrance Hallway**

Lounge

14' 8" x 11' 11" (4.46m x 3.64m)

Study

11' 2" x 8' 2" (3.41m x 2.49m)

**Dining Room** 

11' 11" x 10' 2" (3.64m x 3.10m)

Conservatory