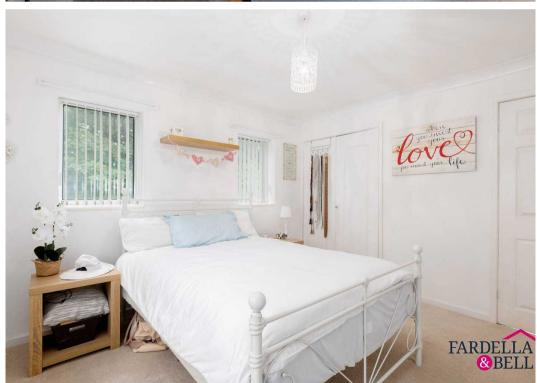

11' 3" x 7' 3" (3.43m x 2.21m)

Bedroom 1

12' 0" x 11' 11" (3.65m x 3.64m)

Bedroom 2

11' 11" x 10' 10" (3.64m x 3.31m)

Bedroom 3

7' 9" x 8' 10" (2.36m x 2.70m)

Bathroom