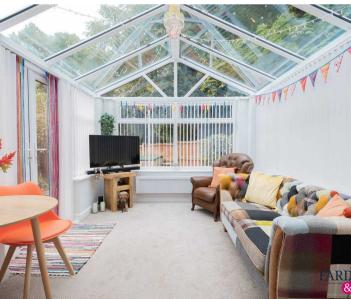

#### **Entrance Hallway**

Lounge

14' 8" x 11' 11" (4.46m x 3.64m)

Study

11' 2" x 8' 2" (3.41m x 2.49m)

**Dining Room** 

11' 11" x 10' 2" (3.64m x 3.10m)

Conservatory