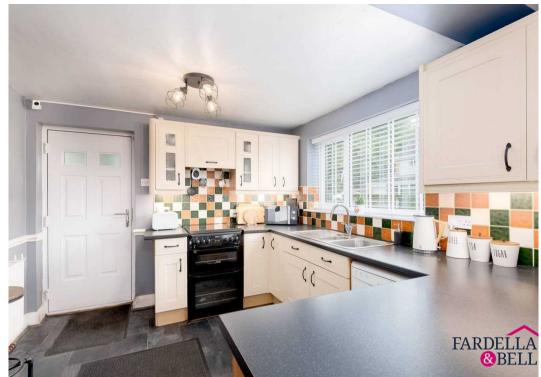

Council Tax band: D

Tenure: Freehold

- Detached
- Three bedrooms
- Downstairs shower room
- Driveway & Garage
- Conservatory
- Utility room
- Sought after location
- Freehold
- Dining kitchen
- Two reception rooms

#### **Entrance Hallway**

Lounge

14' 8" x 11' 11" (4.46m x 3.64m)

Study

11' 2" x 8' 2" (3.41m x 2.49m)

**Dining Room** 

11' 11" x 10' 2" (3.64m x 3.10m)

Conservatory

12' 0" x 9' 5" (3.67m x 2.88m)

Kitchen/Diner

11' 3" x 10' 2" (3.43m x 3.10m)

Utility

7' 1" x 8' 2" (2.15m x 2.49m)

**Shower Room** 

8' 2" x 3' 11" (2.50m x 1.19m)

Landing