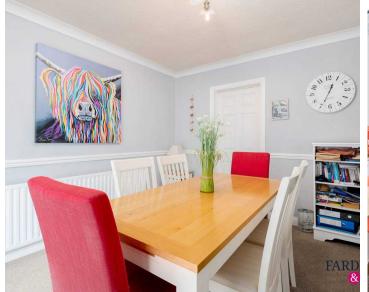

#### **Entrance Hallway**

Lounge

14' 8" x 11' 11" (4.46m x 3.64m)

Study

11' 2" x 8' 2" (3.41m x 2.49m)

**Dining Room** 

11' 11" x 10' 2" (3.64m x 3.10m)

Conservatory