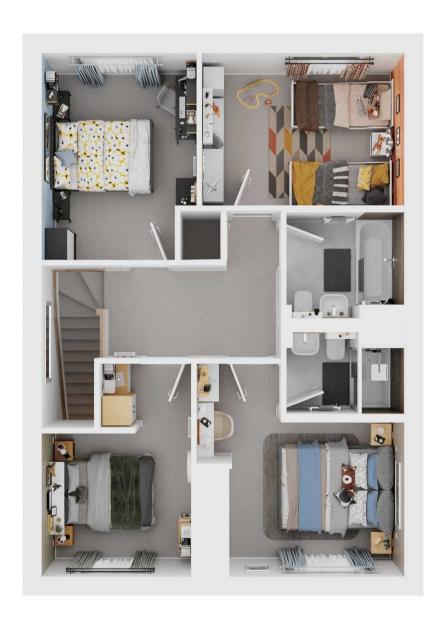

#### General

We give you more as standard, NO hidden extras. -Fully fitted kitchen with a choice of 10 different colourways - 'Hoover' and/or 'Haier' integrated appliances to kitchen: - -2- & 3 beds - one single oven, induction hob & fridge/freezer - 4beds - two single ovens, induction hob, fridge/freezer and dishwasher -'Silestone' worktop and upstand to kitchen (matching complementary laminate worktop to 'lootility) -'Moduleo' flooring to kitchen and wet areas -Triple glazed windows to upper floor/s and double glazing to ground floor

#### Description

-Full height tiling to double shower enclosure, half height tiling behind sink and WC and two tile height tiling around bath -Mirrored vanity wall cabinet and heated towel rail to bathroom and ensuite -Fitted wardrobe to main bedroom iParcelbox.....never miss another delivery! -Landscaped front garden & turf to rear -Shed to rear garden (4 beds only) -"Wondrwall' intelligent home system (one switch installed to ground floor only)