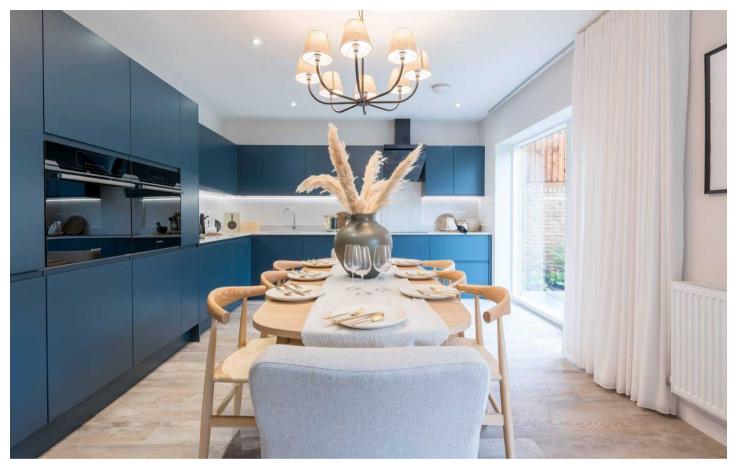

#### General

We give you more as standard, NO hidden extras. -Fully fitted kitchen with a choice of 10 different colourways - 'Hoover' and/or 'Haier' integrated appliances to kitchen: - -2- & 3 beds - one single oven, induction hob & fridge/freezer - 4beds - two single ovens, induction hob, fridge/freezer and dishwasher -'Silestone' worktop and upstand to kitchen (matching complementary laminate worktop to 'lootility) -'Moduleo' flooring to kitchen and wet areas -Triple glazed windows to upper floor/s and double glazing to ground floor

#### Description

state Management Charge - Approx - £247 per annum (Images are for illustrative purposes and are of the show homes on the Keld, Barrowford Site)