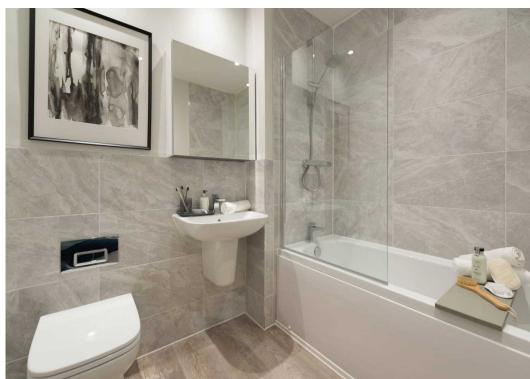

#### Description

-Full height tiling to double shower enclosure, half height tiling behind sink and WC and two tile height tiling around bath -Mirrored vanity wall cabinet and heated towel rail to bathroom and ensuite -Fitted wardrobe to main bedroom iParcelbox.....never miss another delivery! -Landscaped front garden & turf to rear -Shed to rear garden (4 beds only) -"Wondrwall' intelligent home system (one switch installed to ground floor only)