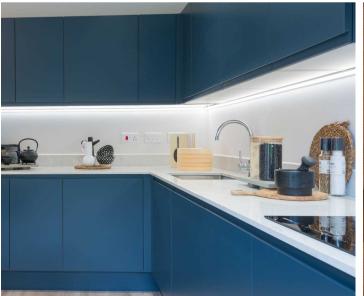

#### General

We give you more as standard, NO hidden extras. -Fully fitted kitchen with a choice of 10 different colourways - 'Hoover' and/or 'Haier' integrated appliances to kitchen: - -2- & 3 beds - one single oven, induction hob & fridge/freezer - 4beds - two single ovens, induction hob, fridge/freezer and dishwasher -'Silestone' worktop and upstand to kitchen (matching complementary laminate worktop to 'lootility) -'Moduleo' flooring to kitchen and wet areas -Triple glazed windows to upper floor/s and double glazing to ground floor

#### Description

state Management Charge - Approx - £247 per annum (Images are for illustrative purposes and are of the show homes on the Keld, Barrowford Site)