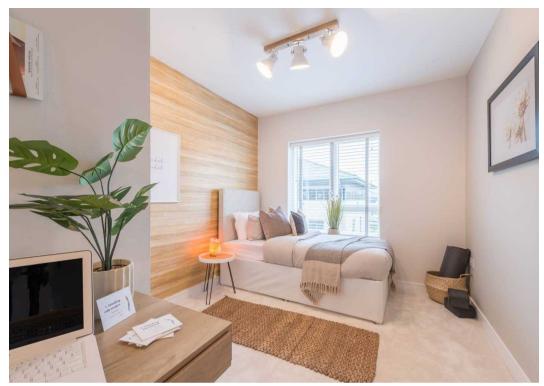

#### General

We give you more as standard, NO hidden extras. -Fully fitted kitchen with a choice of 10 different colourways - 'Hoover' and/or 'Haier' integrated appliances to kitchen: - -2- & 3 beds - one single oven, induction hob & fridge/freezer - 4beds - two single ovens, induction hob, fridge/freezer and dishwasher -'Silestone' worktop and upstand to kitchen (matching complementary laminate worktop to 'lootility) -'Moduleo' flooring to kitchen and wet areas -Triple glazed windows to upper floor/s and double glazing to ground floor

#### Description

-Full height tiling to double shower enclosure, half height tiling behind sink and WC and two tile height tiling around bath -Mirrored vanity wall cabinet and heated towel rail to bathroom and ensuite -Fitted wardrobe to main bedroom iParcelbox.....never miss another delivery! -Landscaped front garden & turf to rear -Shed to rear garden (4 beds only) -"Wondrwall' intelligent home system (one switch installed to ground floor only)