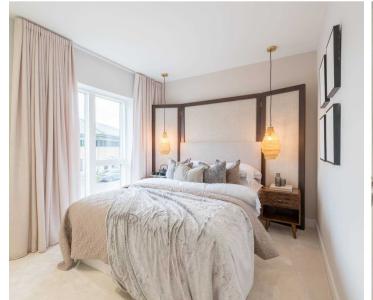

#### Description

-Full height tiling to double shower enclosure, half height tiling behind sink and WC and two tile height tiling around bath -Mirrored vanity wall cabinet and heated towel rail to bathroom and ensuite -Fitted wardrobe to main bedroom iParcelbox.....never miss another delivery! -Landscaped front garden & turf to rear -Shed to rear garden (4 beds only) -"Wondrwall' intelligent home system (one switch installed to ground floor only)