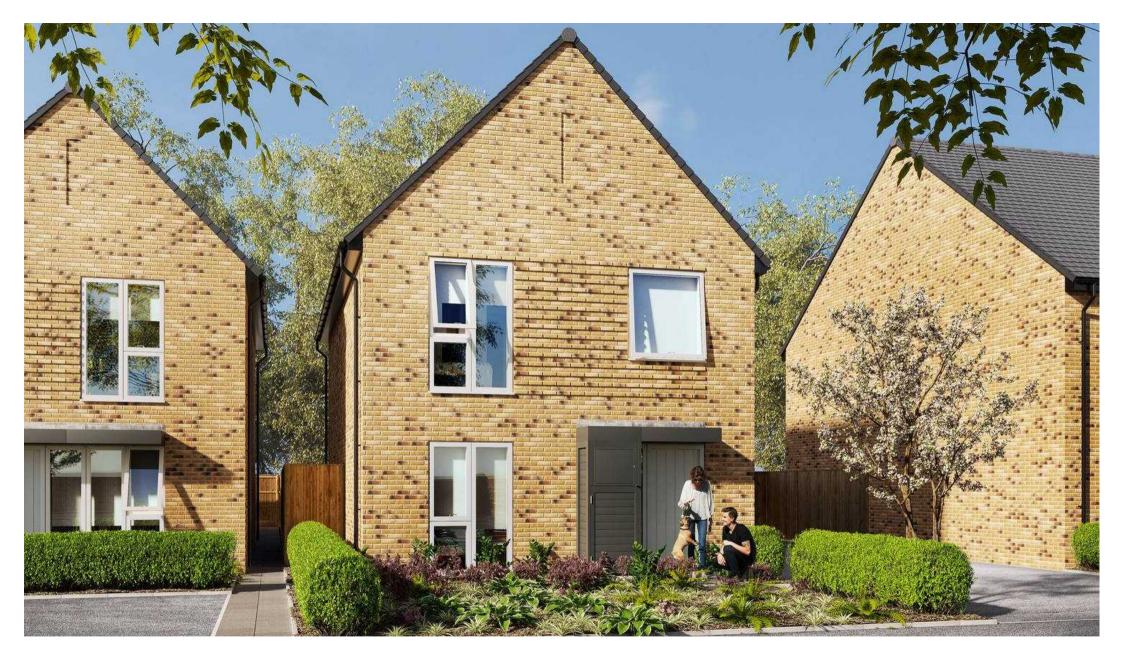

Plot 45 - Thirteen70, Trough Laithe Road, Nelson Fixed Price £405,000

## Plot 45 - Thirteen70, Trough Laithe Road

, Nelson

Tenure: Freehold

- New Build
- Fully Fitted Kitchen Choice of 10 different colourways
- Silestone Worktops & Upstands
- 10 Year NHBC Build Warranty
- Freehold
- Sonos WiFi Smart Speaker
- "Wondrwall" Intelligent Home System Included
- Including 5% Deposit Contribution + Flooring
- Turf Included
- TikTok Tour

#### Description

-"Sonos' wi-fi smart speaker -Open plan, flexible living - you choose if you'd like your kitchen to the front, or rear of your new horne (subject to build stage and not available as an option on all house types - check with Sales Executive) -'Grain' hyperfast broadband available from move-in (subject to subscription fee) -10-year NHBC build warranty -Properties sold as FREEHOLD - EPC Rated 'B'