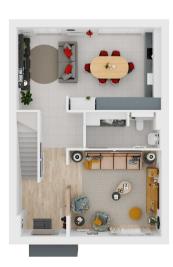

#### General

We give you more as standard, NO hidden extras. -Fully fitted kitchen with a choice of 10 different colourways - 'Hoover' and/or 'Haier' integrated appliances to kitchen: - -2- & 3 beds - one single oven, induction hob & fridge/freezer - 4beds - two single ovens, induction hob, fridge/freezer and dishwasher -'Silestone' worktop and upstand to kitchen (matching complementary laminate worktop to 'lootility) -'Moduleo' flooring to kitchen and wet areas -Triple glazed windows to upper floor/s and double glazing to ground floor

#### Description

-"Sonos' wi-fi smart speaker -Open plan, flexible living - you choose if you'd like your kitchen to the front, or rear of your new horne (subject to build stage and not available as an option on all house types - check with Sales Executive) -'Grain' hyperfast broadband available from move-in (subject to subscription fee) -10-year NHBC build warranty -Properties sold as FREEHOLD - EPC Rated 'B'