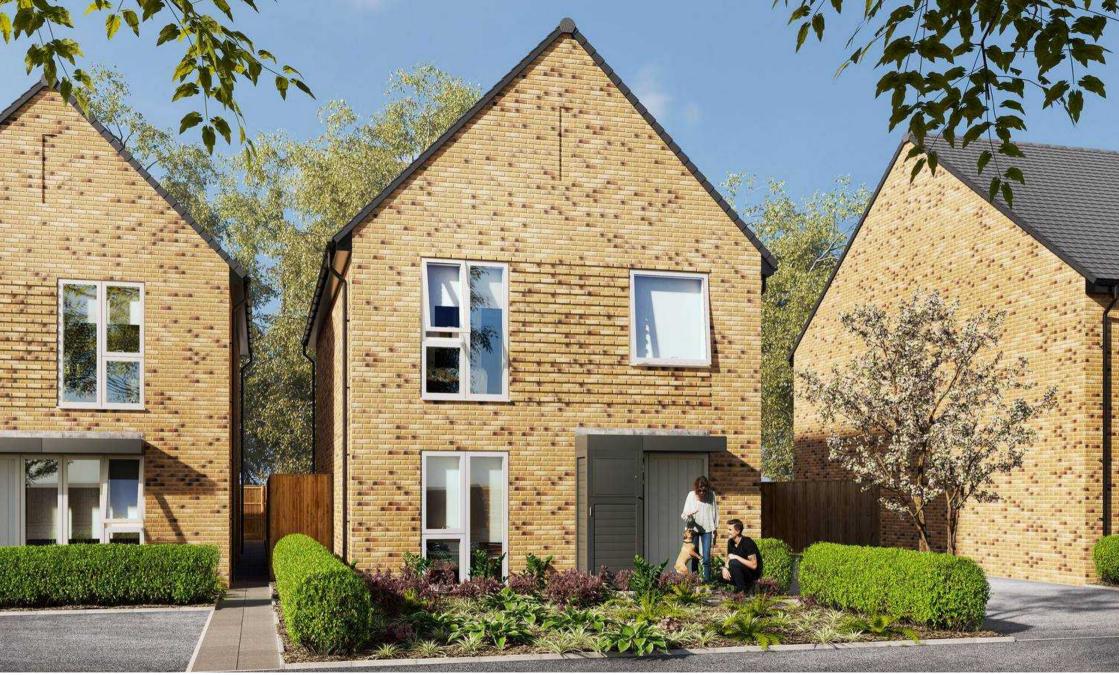

Plot 45 - Thirteen70, Trough Laithe Road, Nelson Fixed Price £405,000

## Plot 45 - Thirteen70, Trough Laithe Road

, Nelson

Tenure: Freehold

- New Build
- Fully Fitted Kitchen Choice of 10 different colourways
- Silestone Worktops & Upstands
- 10 Year NHBC Build Warranty
- Freehold
- Sonos WiFi Smart Speaker
- "Wondrwall" Intelligent Home System Included
- Including 5% Deposit Contribution + Flooring
- Turf Included
- TikTok Tour

### DRIVEWAY

2 Parking Spaces