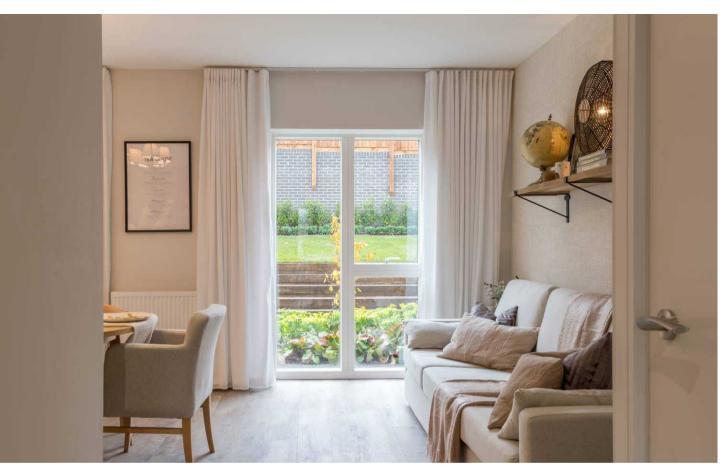

#### General

We give you more as standard, NO hidden extras. -Fully fitted kitchen with a choice of 10 different colourways - 'Hoover' and/or 'Haier' integrated appliances to kitchen: - -2- & 3 beds - one single oven, induction hob & fridge/freezer - 4beds - two single ovens, induction hob, fridge/freezer and dishwasher -'Silestone' worktop and upstand to kitchen (matching complementary laminate worktop to 'lootility) -'Moduleo' flooring to kitchen and wet areas -Triple glazed windows to upper floor/s and double glazing to ground floor

#### Description

-Full height tiling to double shower enclosure, half height tiling behind sink and WC and two tile height tiling around bath -Mirrored vanity wall cabinet and heated towel rail to bathroom and ensuite -Fitted wardrobe to main bedroom iParcelbox.....never miss another delivery! -Landscaped front garden & turf to rear -Shed to rear garden (4 beds only) -"Wondrwall' intelligent home system (one switch installed to ground floor only)

#### Description

-"Sonos' wi-fi smart speaker -Open plan, flexible living - you choose if you'd like your kitchen to the front, or rear of your new horne (subject to build stage and not available as an option on all house types - check with Sales Executive) -'Grain' hyperfast broadband available from move-in (subject to subscription fee) -10-year NHBC build warranty -Properties sold as FREEHOLD - EPC Rated 'B'