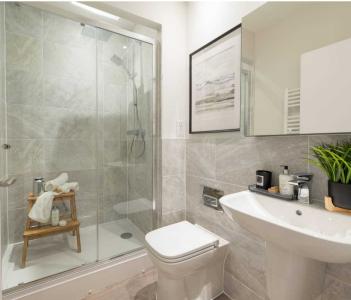

#### Description

-Full height tiling to double shower enclosure, half height tiling behind sink and WC and two tile height tiling around bath -Mirrored vanity wall cabinet and heated towel rail to bathroom and ensuite -Fitted wardrobe to main bedroom iParcelbox.....never miss another delivery! -Landscaped front garden & turf to rear -Shed to rear garden (4 beds only) -"Wondrwall' intelligent home system (one switch installed to ground floor only)