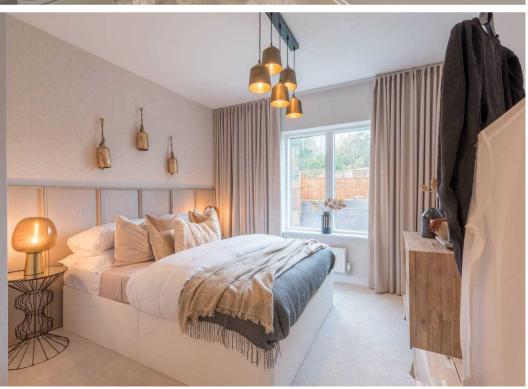

#### Description

-Full height tiling to double shower enclosure, half height tiling behind sink and WC and two tile height tiling around bath -Mirrored vanity wall cabinet and heated towel rail to bathroom and ensuite -Fitted wardrobe to main bedroom iParcelbox.....never miss another delivery! -Landscaped front garden & turf to rear -Shed to rear garden (4 beds only) -"Wondrwall' intelligent home system (one switch installed to ground floor only)