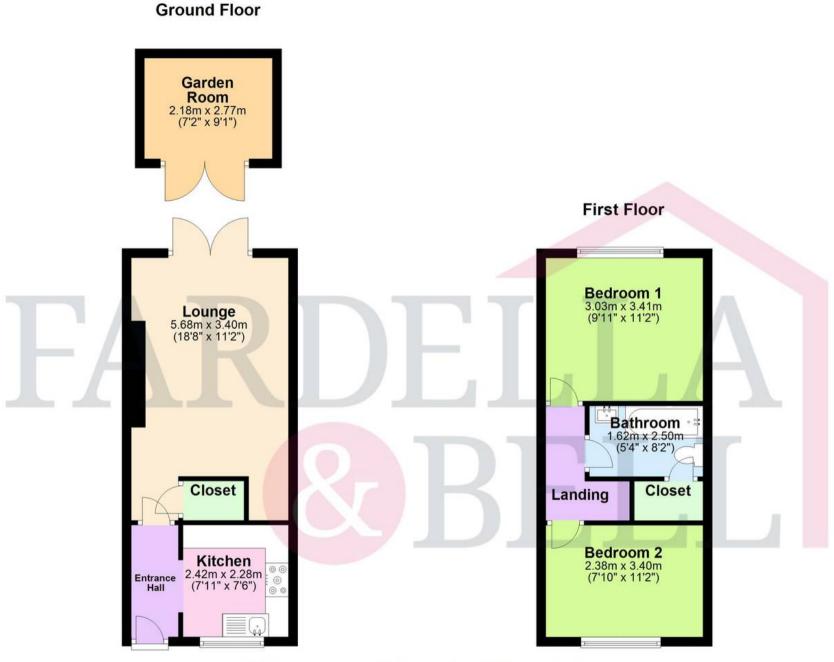

### Total area: approx. 61.8 sq. metres (665.1 sq. feet)

This floor plan is for illustrative purposes only. It is not drawn to scale. Any measurements, floor areas (including any total floor area), openings and orientation are approximate. No details are guaranteed, they cannot be relied upon for any purpose and they do not form part of any agreement. No liability is taken for any error, omission or misstatement. A party must rely upon its own inspection(s) Plan produced using PlanUp.

## **38 The Meadows**