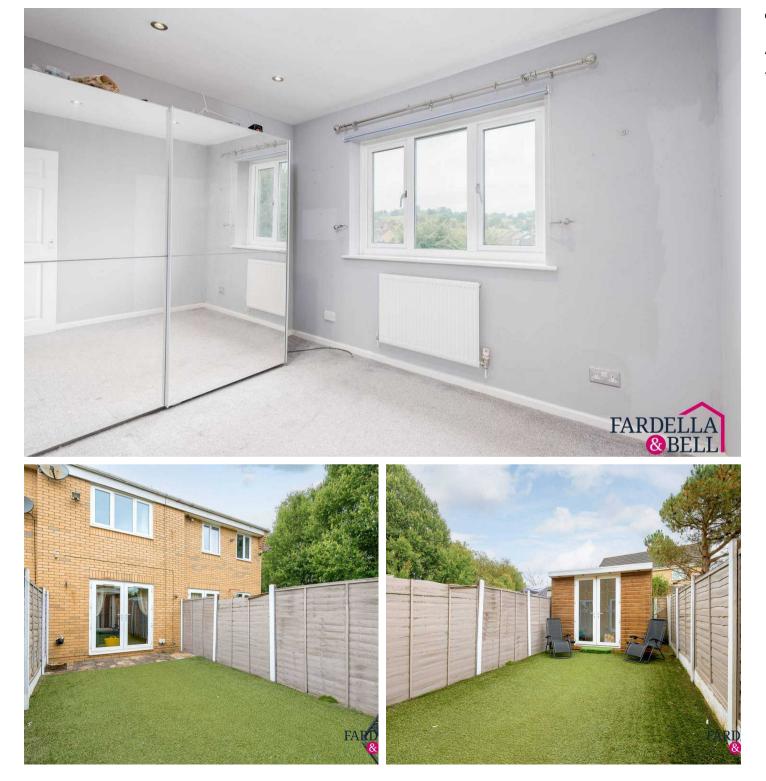

fort and convenience. Council Tax band: B

Tenure: Freehold

EPC Energy Efficiency Rating: C

EPC Environmental Impact Rating:

- Two bedrooms
- EPC Grade 'C'
- Gas central heating
- Modern bathroom
- Low maintenance garden
- Sought after location
- Perfect for first time buyers





### Total area: approx. 61.8 sq. metres (665.1 sq. feet)

This floor plan is for illustrative purposes only. It is not drawn to scale. Any measurements, floor areas (including any total floor area), openings and orientation are approximate. No details are guaranteed, they cannot be relied upon for any purpose and they do not form part of any agreement. No liability is taken for any error, omission or misstatement. A party must rely upon its own inspection(s) Plan produced using PlanUp.

## **38 The Meadows**



#### GARDEN

#### ALLOCATED PARKING

1 Parking Space



# Fardella & Bell Estate Agents

143 Burnley Road,, Padiham - BB12 8BA

01282 968 668 · info@fbestateagents.co.uk · fbestateagents.co.uk/