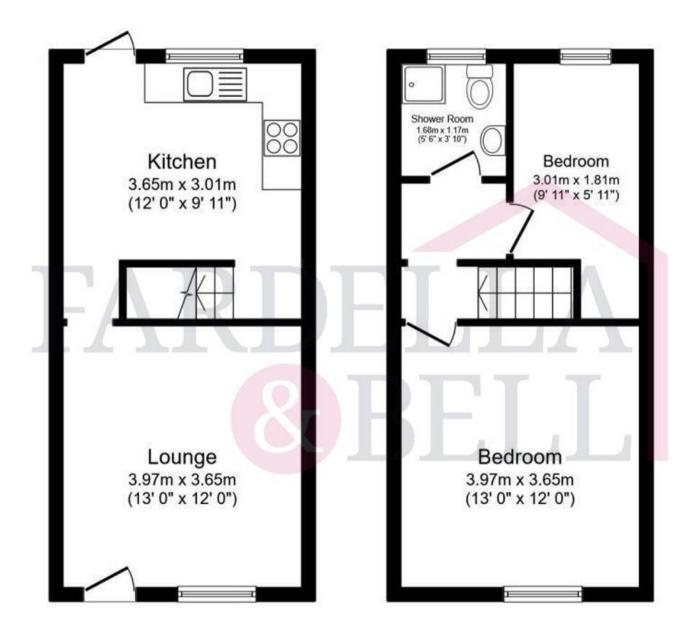

#### Living Room

uPVC double glazed window and door, laminate flooring, wooden fireplace, electric fire and marble hearth, radiator, spotlights and smoke alarm.

# **Breakfast Kitchen**

uPVC double glazed window, wooden door to rear yard, electric hob, electric oven, laminate flooring, cupboard for boiler, wall and base units, laminate work surfaces, stainless sink with drainer and mixer tap, radiator, spotlights and open staircase to the first floor with iron spindles.

#### Bedroom 1

uPVC double glazed window, fitted carpet, radiator and ceiling light point.

# Bedroom 2

uPVC double glazed window, radiator, fitted carpet and ceiling light point.

# Bathroom

Wet wall panelling, vinyl flooring, spotlights, extractor point, chrome towel rail, push button WC, vanity unit with sink and chrome mixer tap, shower cubicle with glass doors and mains fed shower.