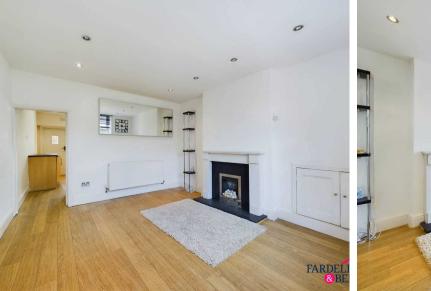

#### Living Room

uPVC double glazed window and door, laminate flooring, wooden fireplace, electric fire and marble hearth, radiator, spotlights and smoke alarm.