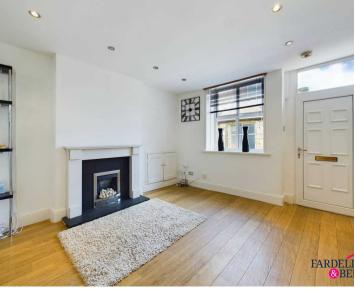

#### Living Room

uPVC double glazed window and door, laminate flooring, wooden fireplace, electric fire and marble hearth, radiator, spotlights and smoke alarm.