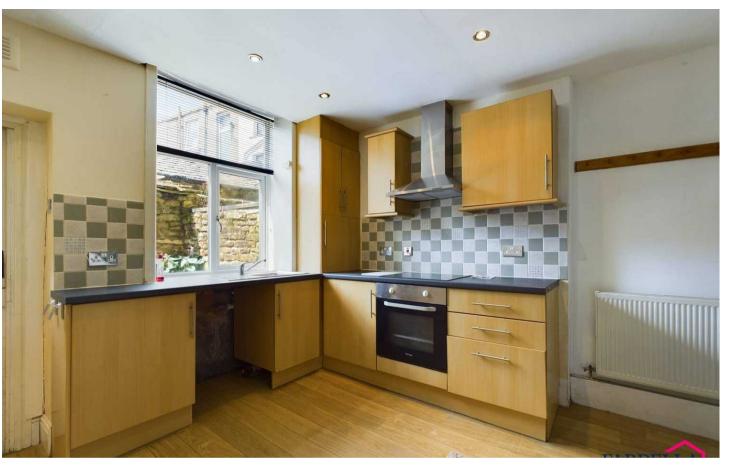

# **Breakfast Kitchen**

uPVC double glazed window, wooden door to rear yard, electric hob, electric oven, laminate flooring, cupboard for boiler, wall and base units, laminate work surfaces, stainless sink with drainer and mixer tap, radiator, spotlights and open staircase to the first floor with iron spindles.