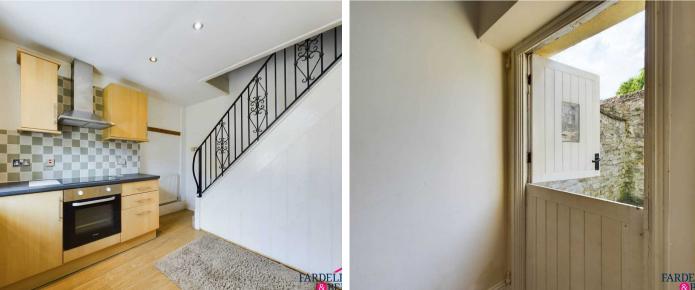

# **Breakfast Kitchen**

uPVC double glazed window, wooden door to rear yard, electric hob, electric oven, laminate flooring, cupboard for boiler, wall and base units, laminate work surfaces, stainless sink with drainer and mixer tap, radiator, spotlights and open staircase to the first floor with iron spindles.

# Exterior

Rear yard with storage outbuilding and walled boundaries and free parking a one minute walk away.