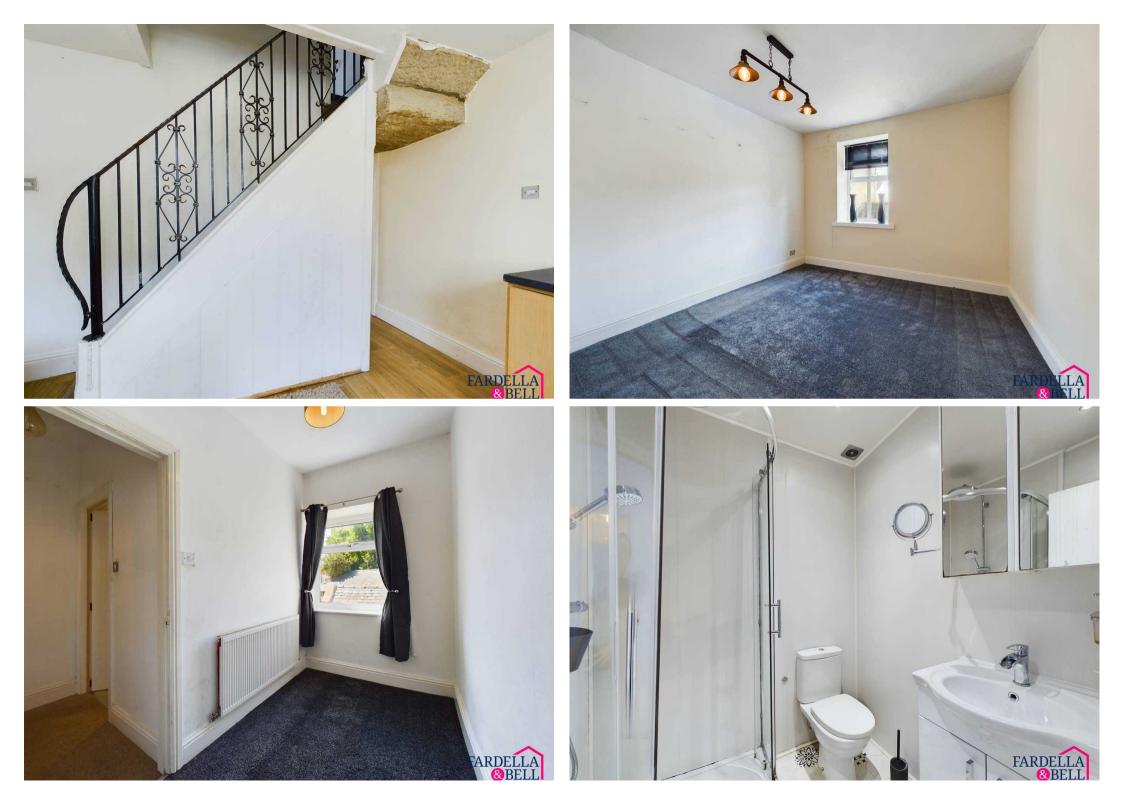

# Cellar

Two ceiling light points, fitted carpet, wrought iron handrail, and smoke alarm.

#### Bedroom 1

uPVC double glazed window, fitted carpet, radiator and ceiling light point.

# Bedroom 2

uPVC double glazed window, radiator, fitted carpet and ceiling light point.

# Bathroom

Wet wall panelling, vinyl flooring, spotlights, extractor point, chrome towel rail, push button WC, vanity unit with sink and chrome mixer tap, shower cubicle with glass doors and mains fed shower.