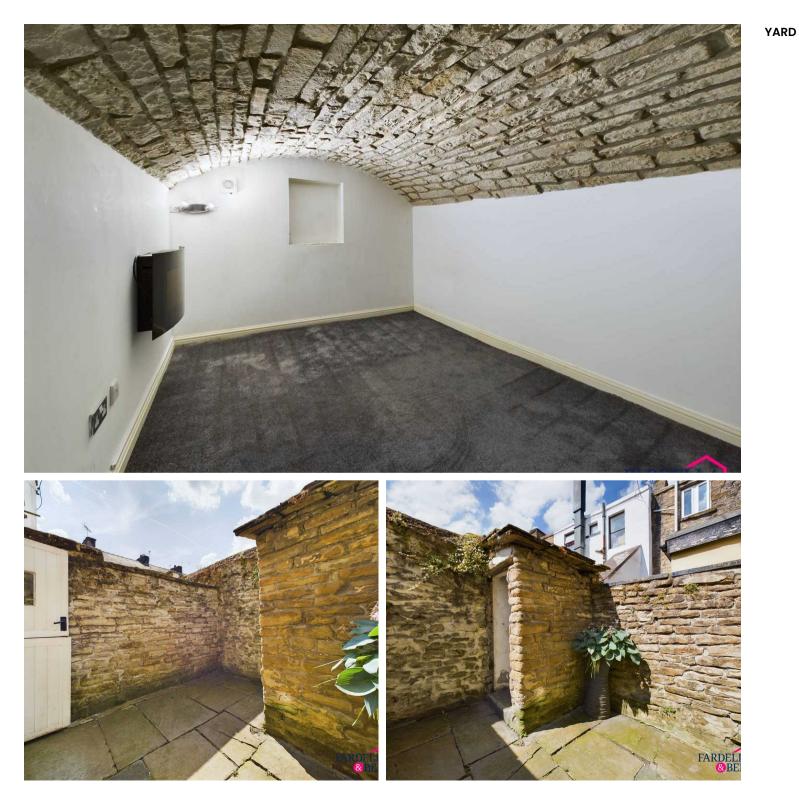

# Cellar

Staircase to the cellar, side light point, fitted carpet, fully tanked, electric wall fire and extractor point.

# Cellar

Two ceiling light points, fitted carpet, wrought iron handrail, and smoke alarm.

# Exterior

Rear yard with storage outbuilding and walled boundaries and free parking a one minute walk away.