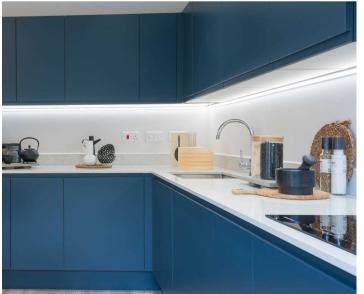

#### General

We give you more as standard, NO hidden extras. -Fully fitted kitchen with a choice of 10 different colourways - 'Hoover' and/or 'Haier' integrated appliances to kitchen: - -2- & 3 beds - one single oven, induction hob & fridge/freezer - 4beds - two single ovens, induction hob, fridge/freezer and dishwasher -'Silestone' worktop and upstand to kitchen (matching complementary laminate worktop to 'lootility) -'Moduleo' flooring to kitchen and wet areas -Triple glazed windows to upper floor/s and double glazing to ground floor

#### Description

state Management Charge - Approx - £247 per annum (Images are for illustrative purposes and are of the show homes on the Keld, Barrowford Site)