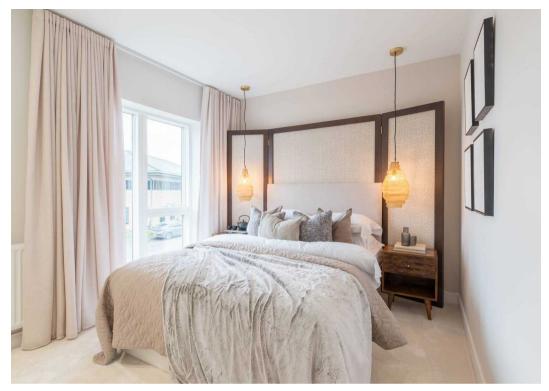

#### Description

-Full height tiling to double shower enclosure, half height tiling behind sink and WC and two tile height tiling around bath -Mirrored vanity wall cabinet and heated towel rail to bathroom and ensuite -Fitted wardrobe to main bedroom iParcelbox.....never miss another delivery! -Landscaped front garden & turf to rear -Shed to rear garden (4 beds only) -"Wondrwall' intelligent home system (one switch installed to ground floor only)