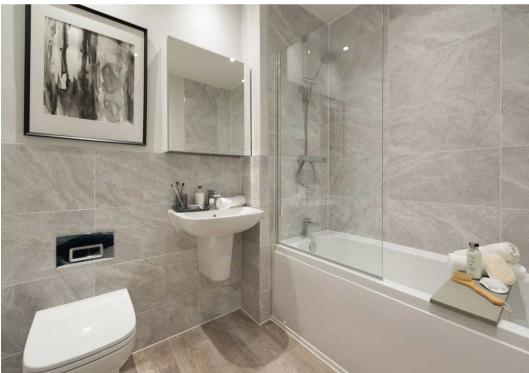

#### Description

-Full height tiling to double shower enclosure, half height tiling behind sink and WC and two tile height tiling around bath -Mirrored vanity wall cabinet and heated towel rail to bathroom and ensuite -Fitted wardrobe to main bedroom iParcelbox.....never miss another delivery! -Landscaped front garden & turf to rear -Shed to rear garden (4 beds only) -"Wondrwall' intelligent home system (one switch installed to ground floor only)