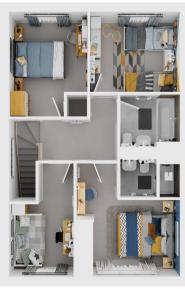

#### General

We give you more as standard, NO hidden extras. -Fully fitted kitchen with a choice of 10 different colourways - 'Hoover' and/or 'Haier' integrated appliances to kitchen: - -2- & 3 beds - one single oven, induction hob & fridge/freezer - 4beds - two single ovens, induction hob, fridge/freezer and dishwasher -'Silestone' worktop and upstand to kitchen (matching complementary laminate worktop to 'lootility) -'Moduleo' flooring to kitchen and wet areas -Triple glazed windows to upper floor/s and double glazing to ground floor

#### Description

-Full height tiling to double shower enclosure, half height tiling behind sink and WC and two tile height tiling around bath -Mirrored vanity wall cabinet and heated towel rail to bathroom and ensuite -Fitted wardrobe to main bedroom iParcelbox.....never miss another delivery! -Landscaped front garden & turf to rear -Shed to rear garden (4 beds only) -"Wondrwall' intelligent home system (one switch installed to ground floor only)

## Description

-"Sonos' wi-fi smart speaker -Open plan, flexible living you choose if you'd like your kitchen to the front, or rear of your new horne (subject to build stage and not available as an option on all house types - check with Sales Executive) -'Grain' hyperfast broadband available from move-in (subject to subscription fee) -10-year NHBC build warranty -Properties sold as FREEHOLD - EPC Rated 'B'

#### Description

state Management Charge - Approx - £247 per annum (Images are for illustrative purposes and are of the show homes on the Keld, Barrowford Site)