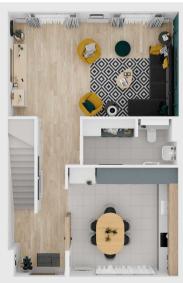

#### General

We give you more as standard, NO hidden extras. -Fully fitted kitchen with a choice of 10 different colourways - 'Hoover' and/or 'Haier' integrated appliances to kitchen: - -2- & 3 beds - one single oven, induction hob & fridge/freezer - 4beds - two single ovens, induction hob, fridge/freezer and dishwasher -'Silestone' worktop and upstand to kitchen (matching complementary laminate worktop to 'lootility) -'Moduleo' flooring to kitchen and wet areas -Triple glazed windows to upper floor/s and double glazing to ground floor

#### Description

-Full height tiling to double shower enclosure, half height tiling behind sink and WC and two tile height tiling around bath -Mirrored vanity wall cabinet and heated towel rail to bathroom and ensuite -Fitted wardrobe to main bedroom iParcelbox.....never miss another delivery! -Landscaped front garden & turf to rear -Shed to rear garden (4 beds only) -"Wondrwall' intelligent home system (one switch installed to ground floor only)

## Description

-"Sonos' wi-fi smart speaker -Open plan, flexible living you choose if you'd like your kitchen to the front, or rear of your new horne (subject to build stage and not available as an option on all house types - check with Sales Executive) -'Grain' hyperfast broadband available from move-in (subject to subscription fee) -10-year NHBC build warranty -Properties sold as FREEHOLD - EPC Rated 'B'

#### Description

state Management Charge - Approx - £247 per annum (Images are for illustrative purposes and are of the show homes on the Keld, Barrowford Site)