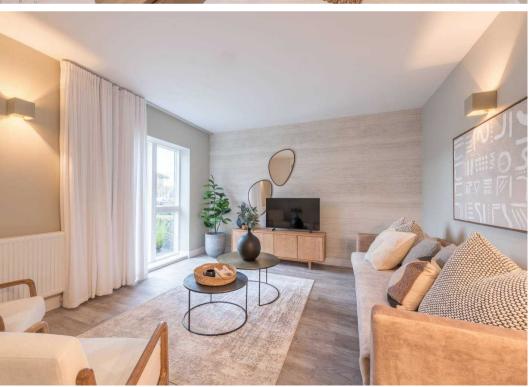

#### General

We give you more as standard, NO hidden extras. -Fully fitted kitchen with a choice of 10 different colourways - 'Hoover' and/or 'Haier' integrated appliances to kitchen: - -2- & 3 beds - one single oven, induction hob & fridge/freezer - 4beds - two single ovens, induction hob, fridge/freezer and dishwasher -'Silestone' worktop and upstand to kitchen (matching complementary laminate worktop to 'lootility) -'Moduleo' flooring to kitchen and wet areas -Triple glazed windows to upper floor/s and double glazing to ground floor

## Description

-"Sonos' wi-fi smart speaker -Open plan, flexible living you choose if you'd like your kitchen to the front, or rear of your new horne (subject to build stage and not available as an option on all house types - check with Sales Executive) -'Grain' hyperfast broadband available from move-in (subject to subscription fee) -10-year NHBC build warranty -Properties sold as FREEHOLD - EPC Rated 'B'