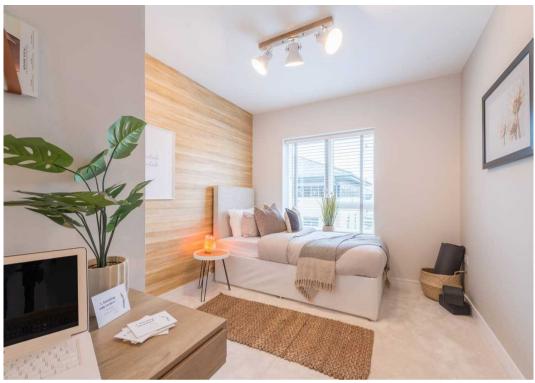

#### Description

-Full height tiling to double shower enclosure, half height tiling behind sink and WC and two tile height tiling around bath -Mirrored vanity wall cabinet and heated towel rail to bathroom and ensuite -Fitted wardrobe to main bedroom iParcelbox.....never miss another delivery! -Landscaped front garden & turf to rear -Shed to rear garden (4 beds only) -"Wondrwall' intelligent home system (one switch installed to ground floor only)

## Description

-"Sonos' wi-fi smart speaker -Open plan, flexible living you choose if you'd like your kitchen to the front, or rear of your new horne (subject to build stage and not available as an option on all house types - check with Sales Executive) -'Grain' hyperfast broadband available from move-in (subject to subscription fee) -10-year NHBC build warranty -Properties sold as FREEHOLD - EPC Rated 'B'