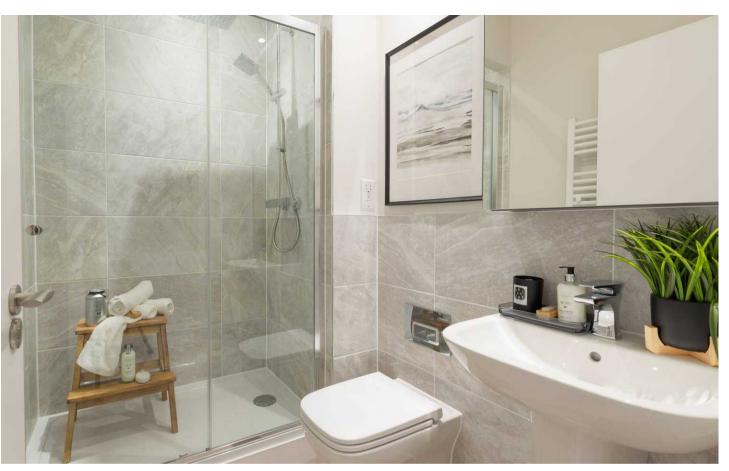

#### Description

-Full height tiling to double shower enclosure, half height tiling behind sink and WC and two tile height tiling around bath -Mirrored vanity wall cabinet and heated towel rail to bathroom and ensuite -Fitted wardrobe to main bedroom iParcelbox.....never miss another delivery! -Landscaped front garden & turf to rear -Shed to rear garden (4 beds only) -"Wondrwall' intelligent home system (one switch installed to ground floor only)