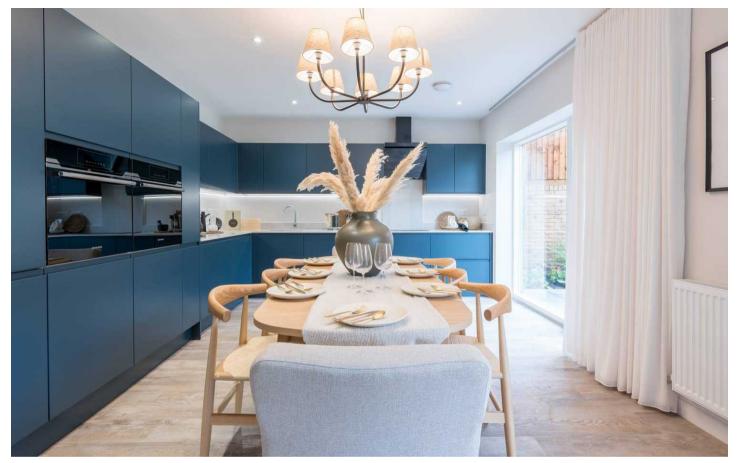

#### General

We give you more as standard, NO hidden extras. -Fully fitted kitchen with a choice of 10 different colourways - 'Hoover' and/or 'Haier' integrated appliances to kitchen: - -2- & 3 beds - one single oven, induction hob & fridge/freezer - 4beds - two single ovens, induction hob, fridge/freezer and dishwasher -'Silestone' worktop and upstand to kitchen (matching complementary laminate worktop to 'lootility) -'Moduleo' flooring to kitchen and wet areas -Triple glazed windows to upper floor/s and double glazing to ground floor

#### Description

state Management Charge - Approx - £247 per annum (Images are for illustrative purposes and are of the show homes on the Keld, Barrowford Site)