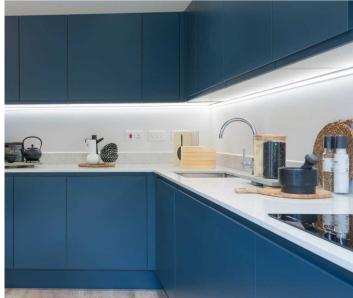

#### General

We give you more as standard, NO hidden extras. -Fully fitted kitchen with a choice of 10 different colourways - 'Hoover' and/or 'Haier' integrated appliances to kitchen: - -2- & 3 beds - one single oven, induction hob & fridge/freezer - 4beds - two single ovens, induction hob, fridge/freezer and dishwasher -'Silestone' worktop and upstand to kitchen (matching complementary laminate worktop to 'lootility) -'Moduleo' flooring to kitchen and wet areas -Triple glazed windows to upper floor/s and double glazing to ground floor