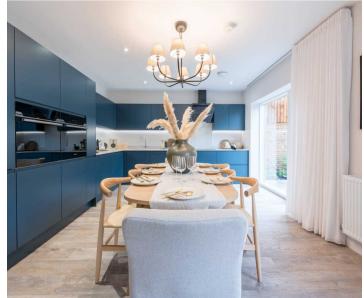

#### General

We give you more as standard, NO hidden extras. -Fully fitted kitchen with a choice of 10 different colourways - 'Hoover' and/or 'Haier' integrated appliances to kitchen: - -2- & 3 beds - one single oven, induction hob & fridge/freezer - 4beds - two single ovens, induction hob, fridge/freezer and dishwasher -'Silestone' worktop and upstand to kitchen (matching complementary laminate worktop to 'lootility) -'Moduleo' flooring to kitchen and wet areas -Triple glazed windows to upper floor/s and double glazing to ground floor

## Description

-"Sonos' wi-fi smart speaker -Open plan, flexible living you choose if you'd like your kitchen to the front, or rear of your new horne (subject to build stage and not available as an option on all house types - check with Sales Executive) -'Grain' hyperfast broadband available from move-in (subject to subscription fee) -10-year NHBC build warranty -Properties sold as FREEHOLD - EPC Rated 'B'