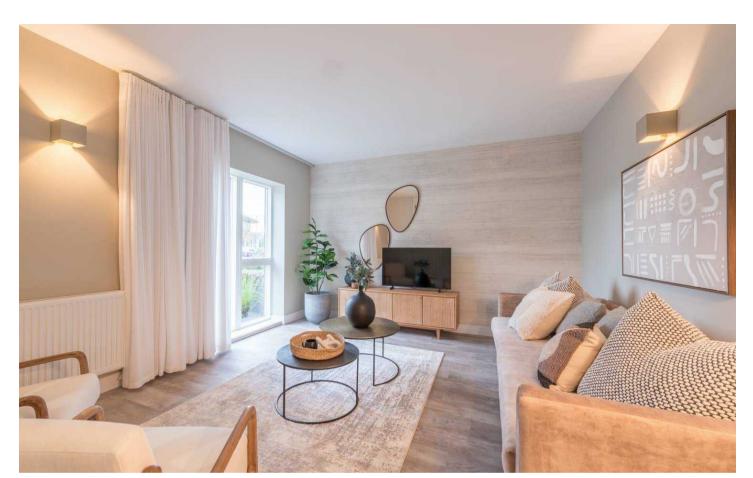

#### General

We give you more as standard, NO hidden extras. -Fully fitted kitchen with a choice of 10 different colourways - 'Hoover' and/or 'Haier' integrated appliances to kitchen: - -2- & 3 beds - one single oven, induction hob & fridge/freezer - 4beds - two single ovens, induction hob, fridge/freezer and dishwasher -'Silestone' worktop and upstand to kitchen (matching complementary laminate worktop to 'lootility) -'Moduleo' flooring to kitchen and wet areas -Triple glazed windows to upper floor/s and double glazing to ground floor

## Description

-"Sonos' wi-fi smart speaker -Open plan, flexible living you choose if you'd like your kitchen to the front, or rear of your new horne (subject to build stage and not available as an option on all house types - check with Sales Executive) -'Grain' hyperfast broadband available from move-in (subject to subscription fee) -10-year NHBC build warranty -Properties sold as FREEHOLD - EPC Rated 'B'