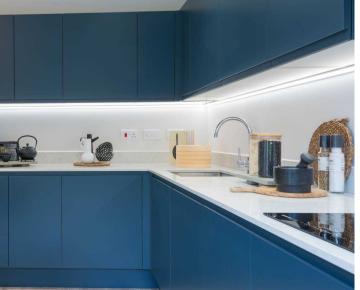

#### General

We give you more as standard, NO hidden extras. -Fully fitted kitchen with a choice of 10 different colourways - 'Hoover' and/or 'Haier' integrated appliances to kitchen: - -2- & 3 beds - one single oven, induction hob & fridge/freezer - 4beds - two single ovens, induction hob, fridge/freezer and dishwasher -'Silestone' worktop and upstand to kitchen (matching complementary laminate worktop to 'lootility) -'Moduleo' flooring to kitchen and wet areas -Triple glazed windows to upper floor/s and double glazing to ground floor

#### Description

state Management Charge - Approx - £247 per annum (Images are for illustrative purposes and are of the show homes on the Keld, Barrowford Site)