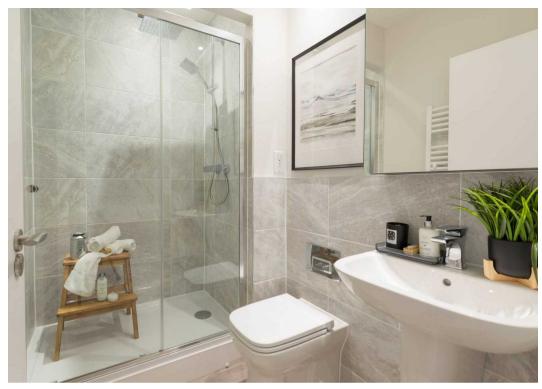

#### Description

-Full height tiling to double shower enclosure, half height tiling behind sink and WC and two tile height tiling around bath -Mirrored vanity wall cabinet and heated towel rail to bathroom and ensuite -Fitted wardrobe to main bedroom iParcelbox.....never miss another delivery! -Landscaped front garden & turf to rear -Shed to rear garden (4 beds only) -"Wondrwall' intelligent home system (one switch installed to ground floor only)

#### Description

state Management Charge - Approx - £247 per annum (Images are for illustrative purposes and are of the show homes on the Keld, Barrowford Site)