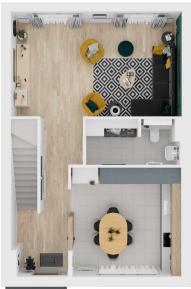

#### General

We give you more as standard, NO hidden extras. -Fully fitted kitchen with a choice of 10 different colourways - 'Hoover' and/or 'Haier' integrated appliances to kitchen: - -2- & 3 beds - one single oven, induction hob & fridge/freezer - 4beds - two single ovens, induction hob, fridge/freezer and dishwasher -'Silestone' worktop and upstand to kitchen (matching complementary laminate worktop to 'lootility) -'Moduleo' flooring to kitchen and wet areas -Triple glazed windows to upper floor/s and double glazing to ground floor

#### Description

-Full height tiling to double shower enclosure, half height tiling behind sink and WC and two tile height tiling around bath -Mirrored vanity wall cabinet and heated towel rail to bathroom and ensuite -Fitted wardrobe to main bedroom iParcelbox.....never miss another delivery! -Landscaped front garden & turf to rear -Shed to rear garden (4 beds only) -"Wondrwall' intelligent home system (one switch installed to ground floor only)

#### Description

-"Sonos' wi-fi smart speaker -Open plan, flexible living you choose if you'd like your kitchen to the front, or rear of your new horne (subject to build stage and not available as an option on all house types - check with Sales Executive) -'Grain' hyperfast broadband available from move-in (subject to subscription fee) -10-year NHBC build warranty -Properties sold as FREEHOLD - EPC Rated 'B'