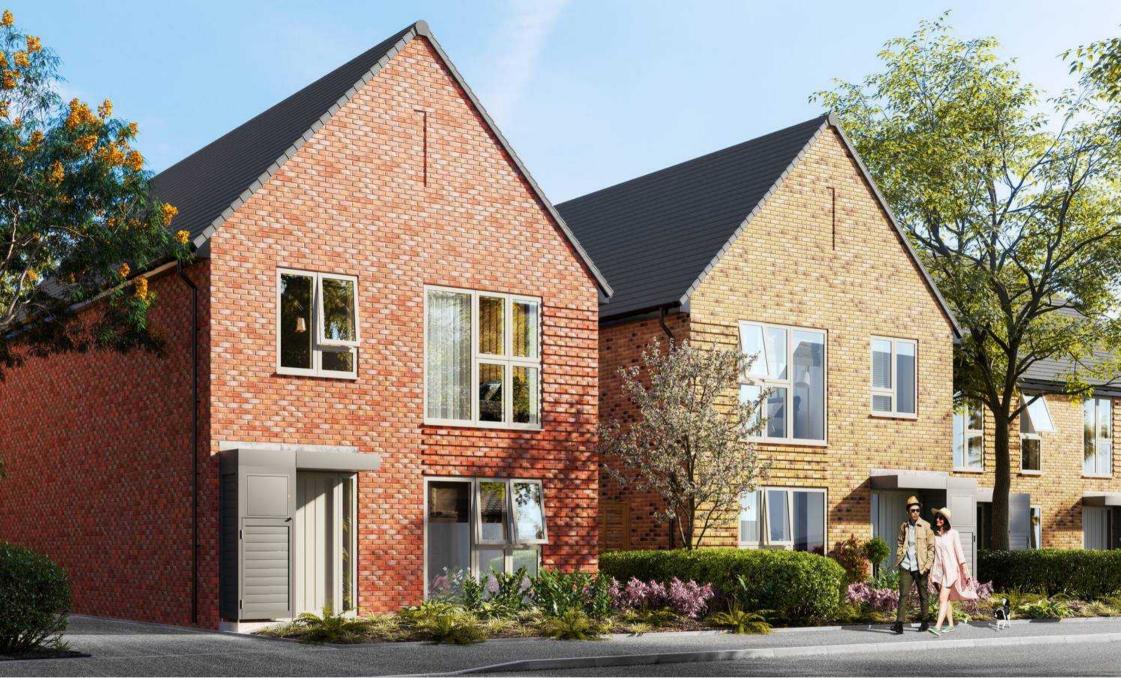

Plot 40, Trough Laithe Road, Nelson Fixed Price £379,950

## Plot 40, Trough Laithe Road

, Nelson

Tenure: Freehold

- New Build
- Fully Fitted Kitchen Choice of 10 different colourways
- Silestone Worktops & Upstands
- 10 Year NHBC Build Warranty
- Freehold
- Sonos WiFi Smart Speaker
- "Wondrwall" Intelligent Home System Included
- Including 5% Deposit Contribution + Flooring
- Turf Included
- TikTok Tour