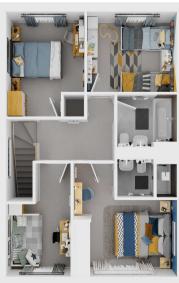

#### General

We give you more as standard, NO hidden extras. -Fully fitted kitchen with a choice of 10 different colourways - 'Hoover' and/or 'Haier' integrated appliances to kitchen: - -2- & 3 beds - one single oven, induction hob & fridge/freezer - 4beds - two single ovens, induction hob, fridge/freezer and dishwasher -'Silestone' worktop and upstand to kitchen (matching complementary laminate worktop to 'lootility) -'Moduleo' flooring to kitchen and wet areas -Triple glazed windows to upper floor/s and double glazing to ground floor

#### Description

-Full height tiling to double shower enclosure, half height tiling behind sink and WC and two tile height tiling around bath -Mirrored vanity wall cabinet and heated towel rail to bathroom and ensuite -Fitted wardrobe to main bedroom iParcelbox.....never miss another delivery! -Landscaped front garden & turf to rear -Shed to rear garden (4 beds only) -"Wondrwall' intelligent home system (one switch installed to ground floor only)

#### Description

-"Sonos' wi-fi smart speaker -Open plan, flexible living you choose if you'd like your kitchen to the front, or rear of your new horne (subject to build stage and not available as an option on all house types - check with Sales Executive) -'Grain' hyperfast broadband available from move-in (subject to subscription fee) -10-year NHBC build warranty -Properties sold as FREEHOLD - EPC Rated 'B'