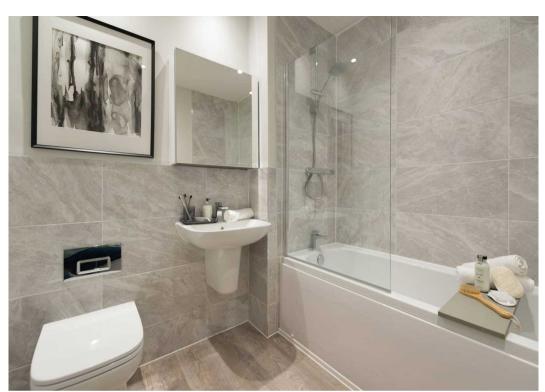

#### Description

-Full height tiling to double shower enclosure, half height tiling behind sink and WC and two tile height tiling around bath -Mirrored vanity wall cabinet and heated towel rail to bathroom and ensuite -Fitted wardrobe to main bedroom iParcelbox.....never miss another delivery! -Landscaped front garden & turf to rear -Shed to rear garden (4 beds only) -"Wondrwall' intelligent home system (one switch installed to ground floor only)