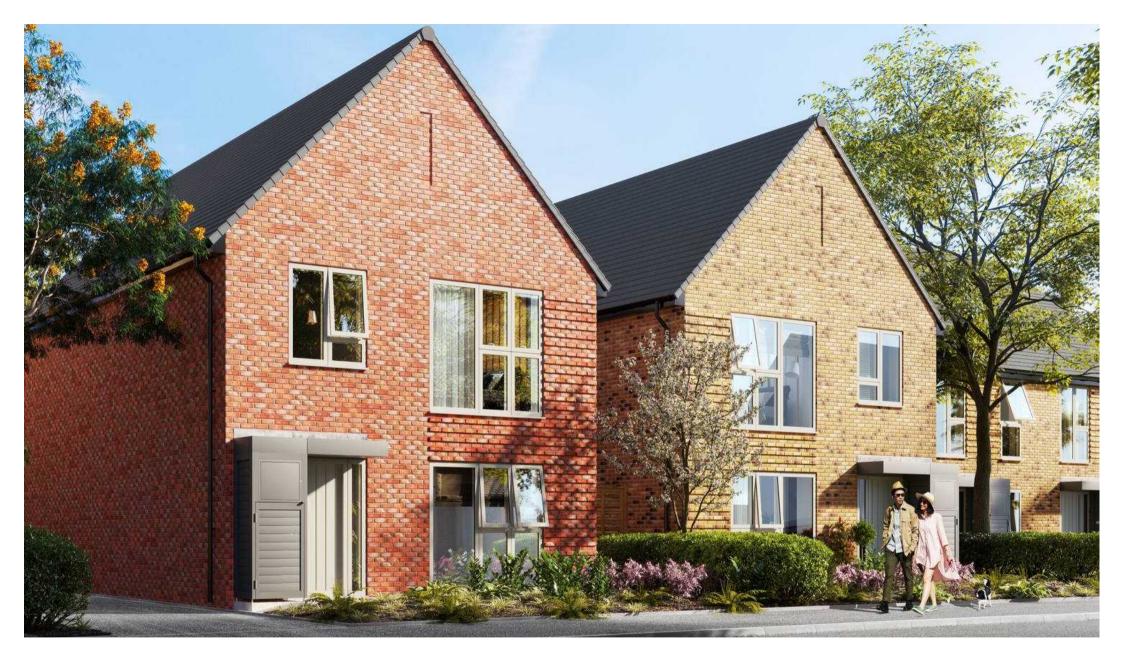

Plot 40, Trough Laithe Road, Nelson Fixed Price £379,950

## Plot 40, Trough Laithe Road

, Nelson

Tenure: Freehold

- New Build
- Fully Fitted Kitchen Choice of 10 different colourways
- Silestone Worktops & Upstands
- 10 Year NHBC Build Warranty
- Freehold
- Sonos WiFi Smart Speaker
- "Wondrwall" Intelligent Home System Included
- Including 5% Deposit Contribution + Flooring
- Turf Included
- TikTok Tour