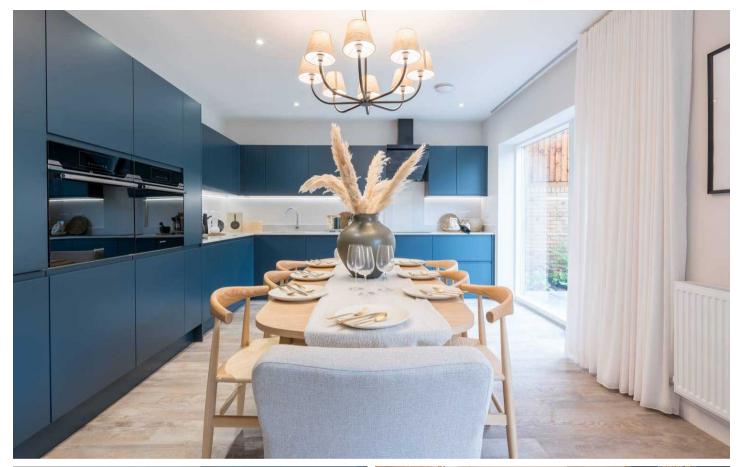

#### General

We give you more as standard, NO hidden extras. -Fully fitted kitchen with a choice of 10 different colourways - 'Hoover' and/or 'Haier' integrated appliances to kitchen: - -2- & 3 beds - one single oven, induction hob & fridge/freezer - 4beds - two single ovens, induction hob, fridge/freezer and dishwasher -'Silestone' worktop and upstand to kitchen (matching complementary laminate worktop to 'lootility) -'Moduleo' flooring to kitchen and wet areas -Triple glazed windows to upper floor/s and double glazing to ground floor

#### Description

state Management Charge - Approx - £247 per annum (Images are for illustrative purposes and are of the show homes on the Keld, Barrowford Site)