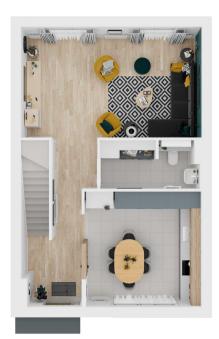

### **General description**

• Open plan, flexible living – you choose if you'd like your kitchen to the front, or rear of your new home (subject to build stage and not available as an option on all house types – check with Sales Executive) • 'Grain' hyperfast broadband available from move-in (subject to subscription fee) • 10-year NHBC build warranty • Properties sold as LEASEHOLD for 999 years (no ground rent payable as Shared Ownership and will revert to Freehold upon 100% ownership) \*\* Estate Management Charge – £247.00 per annum