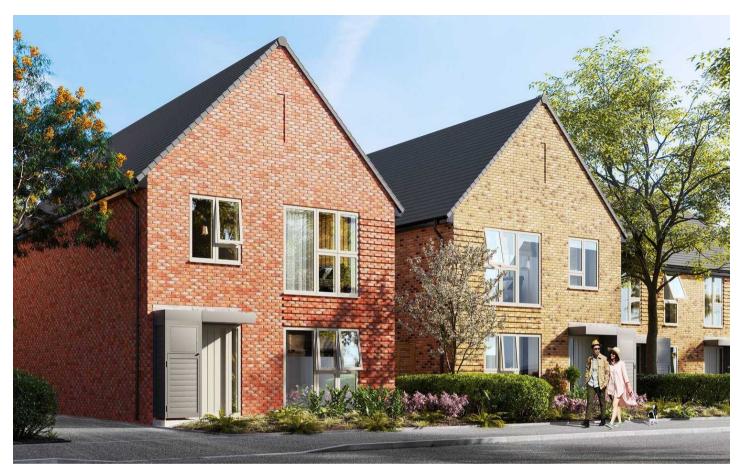

# Plot 37, KELD development

Trough Laithe Road, Barrowford

Tenure: Leasehold

- New Build
- Fully Fitted Kitchen Choice of 10 different colourways
- Silestone Worktops & Upstands
- 10 Year NHBC Build Warranty
- Leasehold 999 Years
- "Wondrwall" Intelligent Home System Included
- 50% + Shared Ownership
- Turf
- Moduleo Flooring

### **General description**

• Open plan, flexible living – you choose if you'd like your kitchen to the front, or rear of your new home (subject to build stage and not available as an option on all house types – check with Sales Executive) • 'Grain' hyperfast broadband available from move-in (subject to subscription fee) • 10-year NHBC build warranty • Properties sold as LEASEHOLD for 999 years (no ground rent payable as Shared Ownership and will revert to Freehold upon 100% ownership) \*\* Estate Management Charge – £247.00 per annum