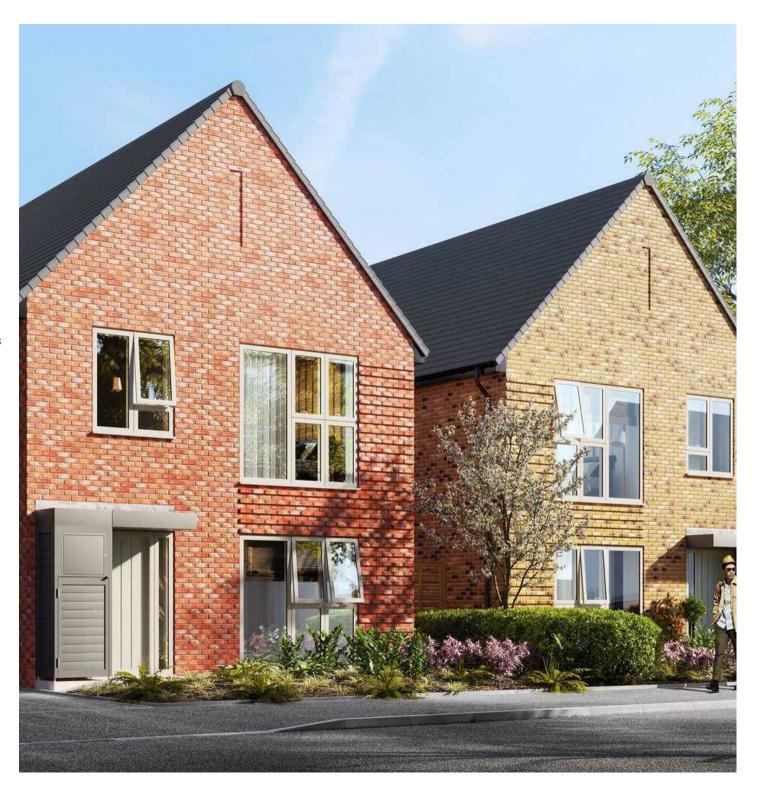

# Plot 37, KELD development

Trough Laithe Road, Barrowford

Tenure: Leasehold

- New Build
- Fully Fitted Kitchen Choice of 10 different colourways
- Silestone Worktops & Upstands
- 10 Year NHBC Build Warranty
- Leasehold 999 Years
- "Wondrwall" Intelligent Home System Included
- 50% + Shared Ownership
- Turf
- Moduleo Flooring