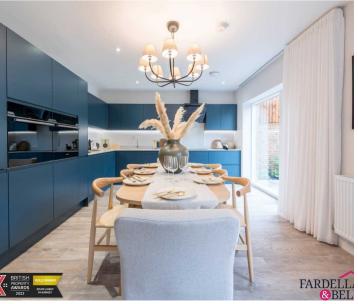

### **General description**

Heylo 'Home Reach' Annual Costs: Administration Fee - £308.77 Building Insurance - £110.00 - £140.00 (approx)\*\* Rent is charged at 2.75% on HEYLO owned share and will Increase annually by RPI + 0.5% We give you more as standard, NO hidden extras. Fully fitted kitchen with a choice of 10 different colourways • 'Hoover' and/or 'Haier' integrated appliances to kitchen: - o 2 & 3 beds - one single oven, induction hob & fridge/freezer o 4 beds - two single ovens, induction hob, fridge/freezer and dishwasher • 'Silestone' worktop and upstand to kitchen (matching complementary laminate worktop to 'lootility') • 'Moduleo' flooring to kitchen and all wet areas • Triple glazed windows to upper floor/s and double glazing to ground floor

## **General description**

To sweeten the deal for any buyers referred through Fardella & Bell, we are excited to offer you an exclusive incentives worth up to £330rrp. This includes Amazon products such as the Ring Doorbell, an additional smart speaker, and the Echo 8 Smart Display, perfectly aligning seamlessly with the modern and tech-savvy nature of this homes, that will perfectly complement the modern country living experience. (Images are for illustrative purposes and are of the show homes on the Keld, Barrowford Site)