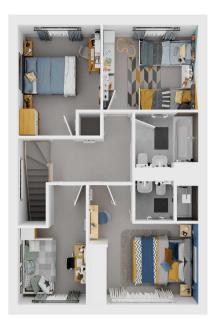

# Plot 37, KELD development

Trough Laithe Road, Barrowford

Tenure: Leasehold

- New Build
- Fully Fitted Kitchen Choice of 10 different colourways
- Silestone Worktops & Upstands
- 10 Year NHBC Build Warranty
- Leasehold 999 Years
- "Wondrwall" Intelligent Home System Included
- 50% + Shared Ownership
- Turf
- Moduleo Flooring

### **General description**

Heylo 'Home Reach' Annual Costs: Administration Fee - £308.77 Building Insurance - £110.00 - £140.00 (approx)\*\* Rent is charged at 2.75% on HEYLO owned share and will Increase annually by RPI + 0.5% We give you more as standard, NO hidden extras. Fully fitted kitchen with a choice of 10 different colourways • 'Hoover' and/or 'Haier' integrated appliances to kitchen: - o 2 & 3 beds - one single oven, induction hob & fridge/freezer o 4 beds - two single ovens, induction hob, fridge/freezer and dishwasher • 'Silestone' worktop and upstand to kitchen (matching complementary laminate worktop to 'lootility') • 'Moduleo' flooring to kitchen and all wet areas • Triple glazed windows to upper floor/s and double glazing to ground floor

## **General description**

• Full height tiling to double shower enclosure, half height tiling behind sink and WC and two tile height tiling around bath • Mirrored vanity wall cabinet and heated towel rail to bathroom and ensuite • Fitted wardrobe to main bedroom • Landscaped front garden & turf to rear • Shed to rear garden (4 beds only) - Cycle store to rear garden (3 beds only) • 'Wondrwall' intelligent home system (one switch installed to ground floor only)