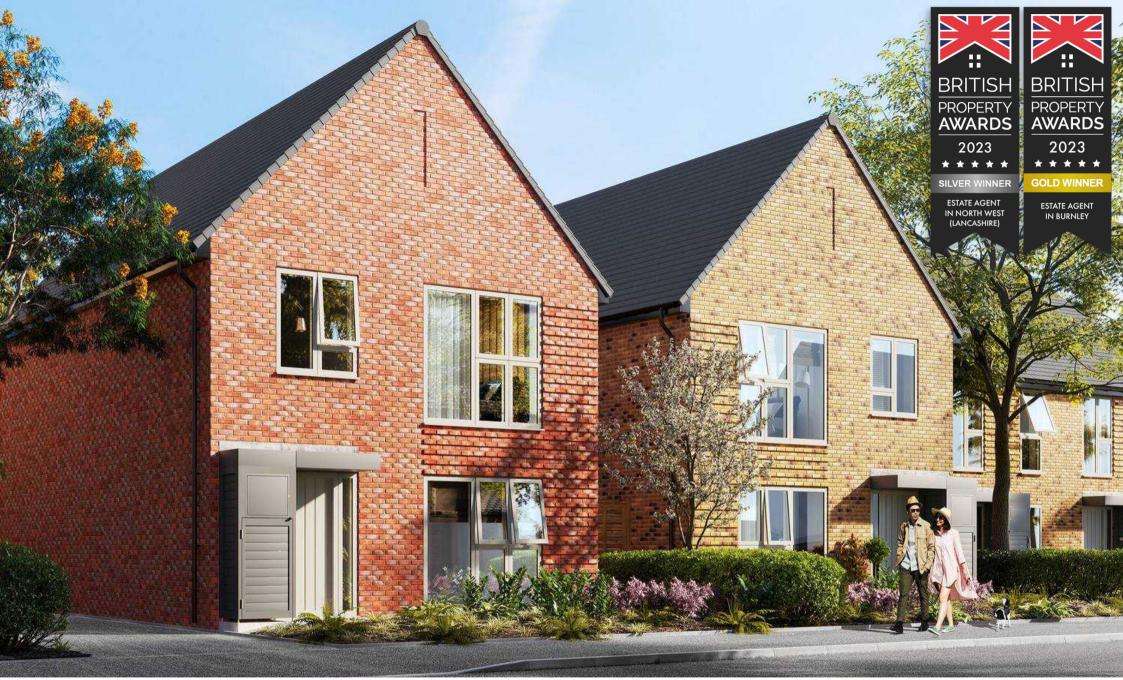

Plot 37, KELD development, Trough Laithe Road

# Plot 37, KELD development

Trough Laithe Road, Barrowford

Tenure: Leasehold

- New Build
- Fully Fitted Kitchen Choice of 10 different colourways
- Silestone Worktops & Upstands
- 10 Year NHBC Build Warranty
- Leasehold 999 Years
- "Wondrwall" Intelligent Home System Included
- 50% + Shared Ownership
- Turf
- Moduleo Flooring