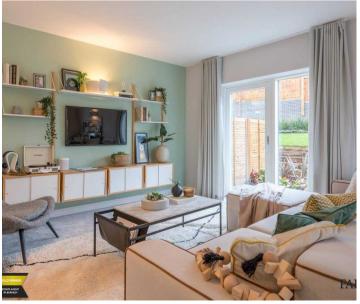

## **General description**

• Full height tiling to double shower enclosure, half height tiling behind sink and WC and two tile height tiling around bath • Mirrored vanity wall cabinet and heated towel rail to bathroom and ensuite • Fitted wardrobe to main bedroom • Landscaped front garden & turf to rear • Shed to rear garden (4 beds only) - Cycle store to rear garden (3 beds only) • 'Wondrwall' intelligent home system (one switch installed to ground floor only)

## **General description**

To sweeten the deal for any buyers referred through Fardella & Bell, we are excited to offer you an exclusive incentives worth up to £330rrp. This includes Amazon products such as the Ring Doorbell, an additional smart speaker, and the Echo 8 Smart Display, perfectly aligning seamlessly with the modern and tech-savvy nature of this homes, that will perfectly complement the modern country living experience. (Images are for illustrative purposes and are of the show homes on the Keld, Barrowford Site)