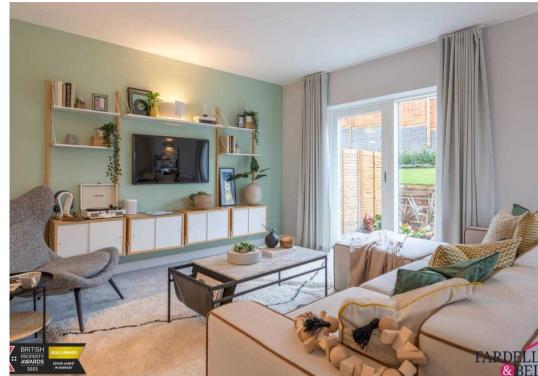

## **General description**

• Full height tiling to double shower enclosure, half height tiling behind sink and WC and two tile height tiling around bath • Mirrored vanity wall cabinet and heated towel rail to bathroom and ensuite • Fitted wardrobe to main bedroom • Landscaped front garden & turf to rear • Shed to rear garden (4 beds only) - Cycle store to rear garden (3 beds only) • 'Wondrwall' intelligent home system (one switch installed to ground floor only)