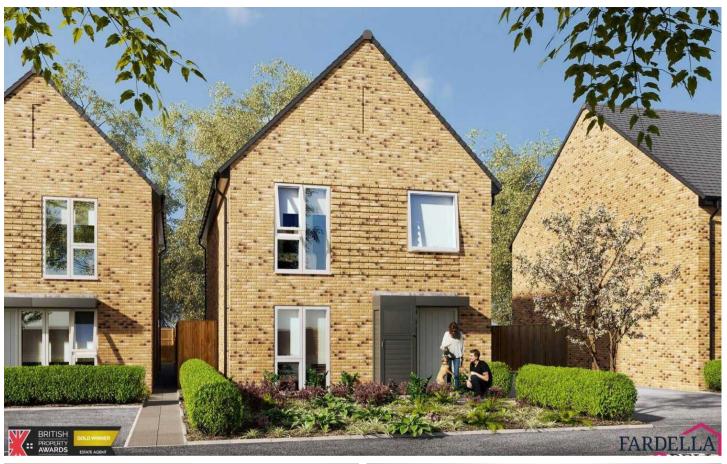

Plot 41, KELD development, Trough Laithe Road

# Plot 41, KELD development

Trough Laithe Road, Barrowford

Tenure: Leasehold

- New Build
- Fully Fitted Kitchen Choice of 10 different colourways
- Silestone Worktops & Upstands
- 10 Year NHBC Build Warranty
- Leasehold 999 Years
- "Wondrwall" Intelligent Home System Included
- 50% + Shared Ownership
- Turf
- Moduleo Flooring