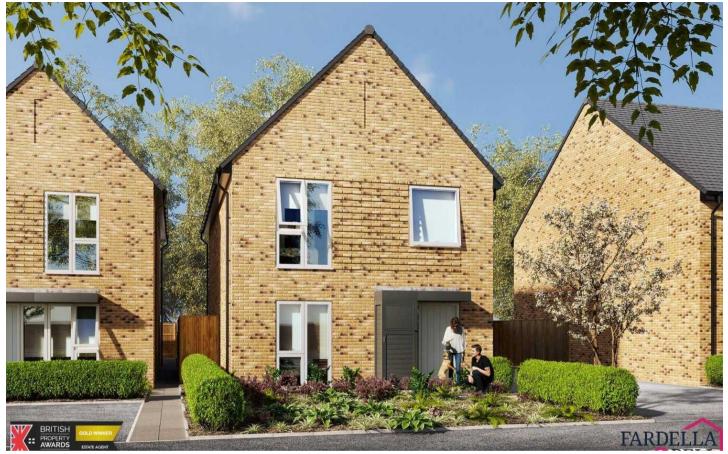

# Plot 41, KELD development

Trough Laithe Road, Barrowford

Tenure: Leasehold

- New Build
- Fully Fitted Kitchen Choice of 10 different colourways
- Silestone Worktops & Upstands
- 10 Year NHBC Build Warranty
- Leasehold 999 Years
- "Wondrwall" Intelligent Home System Included
- 50% + Shared Ownership
- Turf
- Moduleo Flooring

## **General description**

To sweeten the deal for any buyers referred through Fardella & Bell, we are excited to offer you an exclusive incentives worth up to £330rrp. This includes Amazon products such as the Ring Doorbell, an additional smart speaker, and the Echo 8 Smart Display, perfectly aligning seamlessly with the modern and tech-savvy nature of this homes, that will perfectly complement the modern country living experience. (Images are for illustrative purposes and are of the show homes on the Keld, Barrowford Site)