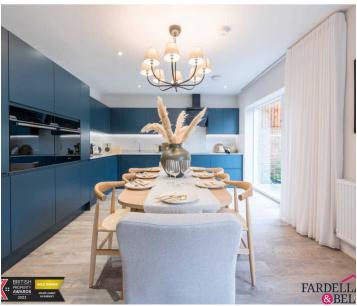

# **General description**

Heylo 'Home Reach' Annual Costs: Administration Fee - £308.77 Building Insurance - £110.00 - £140.00 (approx)\*\* Rent is charged at 2.75% on HEYLO owned share and will Increase annually by RPI + 0.5% We give you more as standard, NO hidden extras. Fully fitted kitchen with a choice of 10 different colourways • 'Hoover' and/or 'Haier' integrated appliances to kitchen: - o 2 & 3 beds - one single oven, induction hob & fridge/freezer o 4 beds - two single ovens, induction hob, fridge/freezer and dishwasher • 'Silestone' worktop and upstand to kitchen (matching complementary laminate worktop to 'lootility') • 'Moduleo' flooring to kitchen and all wet areas • Triple glazed windows to upper floor/s and double glazing to ground floor

## **General description**

To sweeten the deal for any buyers referred through Fardella & Bell, we are excited to offer you an exclusive incentives worth up to £330rrp. This includes Amazon products such as the Ring Doorbell, an additional smart speaker, and the Echo 8 Smart Display, perfectly aligning seamlessly with the modern and tech-savvy nature of this homes, that will perfectly complement the modern country living experience. (Images are for illustrative purposes and are of the show homes on the Keld, Barrowford Site)