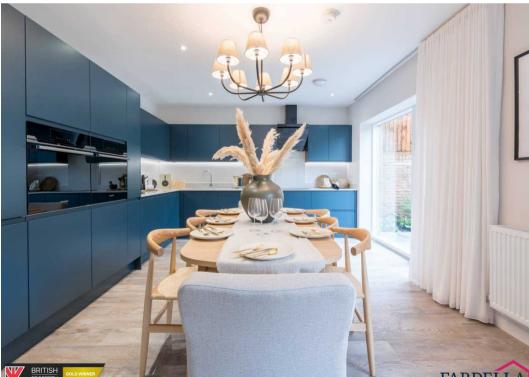

# **General description**

Heylo 'Home Reach' Annual Costs: Administration Fee - £308.77 Building Insurance - £110.00 - £140.00 (approx)\*\* Rent is charged at 2.75% on HEYLO owned share and will Increase annually by RPI + 0.5% We give you more as standard, NO hidden extras. Fully fitted kitchen with a choice of 10 different colourways • 'Hoover' and/or 'Haier' integrated appliances to kitchen: - o 2 & 3 beds - one single oven, induction hob & fridge/freezer o 4 beds - two single ovens, induction hob, fridge/freezer and dishwasher • 'Silestone' worktop and upstand to kitchen (matching complementary laminate worktop to 'lootility') • 'Moduleo' flooring to kitchen and all wet areas • Triple glazed windows to upper floor/s and double glazing to ground floor