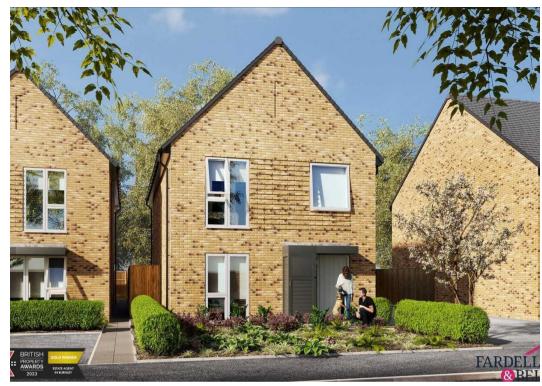

# Plot 41, KELD development

Trough Laithe Road, Barrowford

Tenure: Leasehold

- New Build
- Fully Fitted Kitchen Choice of 10 different colourways
- Silestone Worktops & Upstands
- 10 Year NHBC Build Warranty
- Leasehold 999 Years
- "Wondrwall" Intelligent Home System Included
- 50% + Shared Ownership
- Turf
- Moduleo Flooring

#### **General description**

• Open plan, flexible living – you choose if you'd like your kitchen to the front, or rear of your new home (subject to build stage and not available as an option on all house types – check with Sales Executive) • 'Grain' hyperfast broadband available from move-in (subject to subscription fee) • 10-year NHBC build warranty • Properties sold as LEASEHOLD for 999 years (no ground rent payable as Shared Ownership and will revert to Freehold upon 100% ownership) \*\* Estate Management Charge – £247.00 per annum