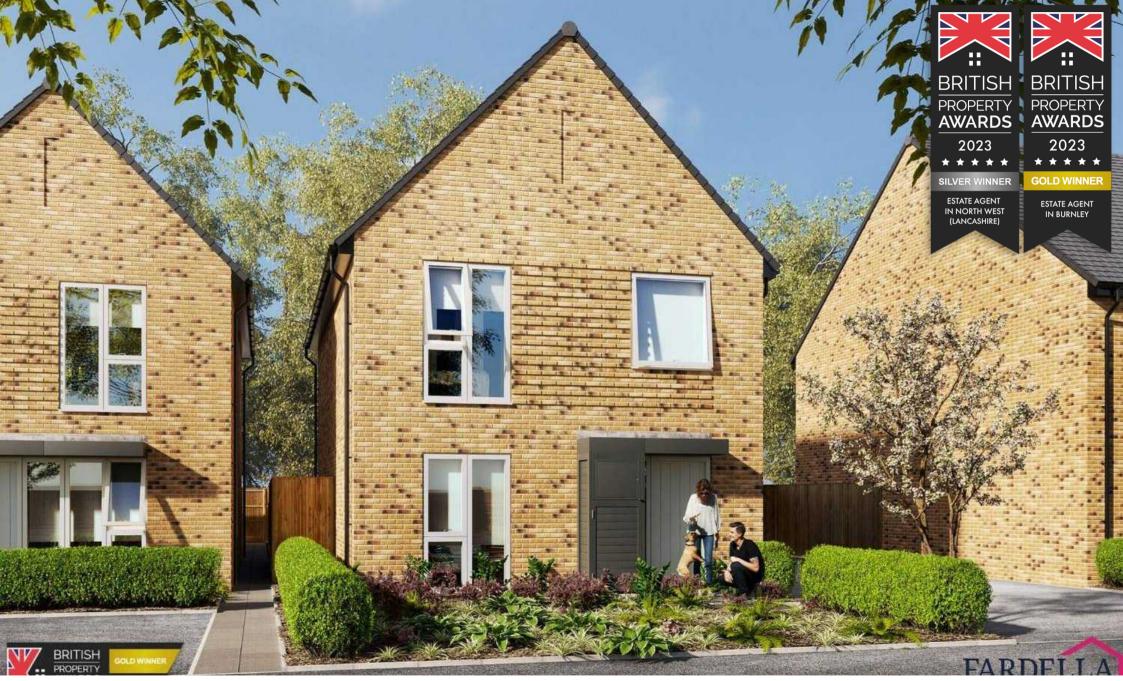

# Plot 41, KELD development

Trough Laithe Road, Barrowford

Tenure: Leasehold

- New Build
- Fully Fitted Kitchen Choice of 10 different colourways
- Silestone Worktops & Upstands
- 10 Year NHBC Build Warranty
- Leasehold 999 Years
- "Wondrwall" Intelligent Home System Included
- 50% + Shared Ownership
- Turf
- Moduleo Flooring

#### **General description**

• Open plan, flexible living – you choose if you'd like your kitchen to the front, or rear of your new home (subject to build stage and not available as an option on all house types – check with Sales Executive) • 'Grain' hyperfast broadband available from move-in (subject to subscription fee) • 10-year NHBC build warranty • Properties sold as LEASEHOLD for 999 years (no ground rent payable as Shared Ownership and will revert to Freehold upon 100% ownership) \*\* Estate Management Charge – £247.00 per annum