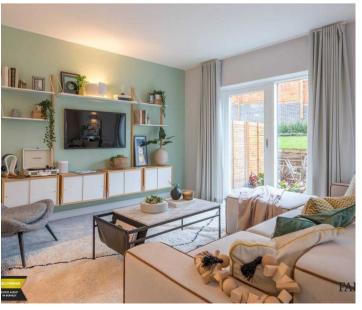

## **General description**

• Full height tiling to double shower enclosure, half height tiling behind sink and WC and two tile height tiling around bath • Mirrored vanity wall cabinet and heated towel rail to bathroom and ensuite • Fitted wardrobe to main bedroom • Landscaped front garden & turf to rear • Shed to rear garden (4 beds only) - Cycle store to rear garden (3 beds only) • 'Wondrwall' intelligent home system (one switch installed to ground floor only)

## **General description**

To sweeten the deal for any buyers referred through Fardella & Bell, we are excited to offer you an exclusive incentives worth up to £330rrp. This includes Amazon products such as the Ring Doorbell, an additional smart speaker, and the Echo 8 Smart Display, perfectly aligning seamlessly with the modern and tech-savvy nature of this homes, that will perfectly complement the modern country living experience. (Images are for illustrative purposes and are of the show homes on the Keld, Barrowford Site)