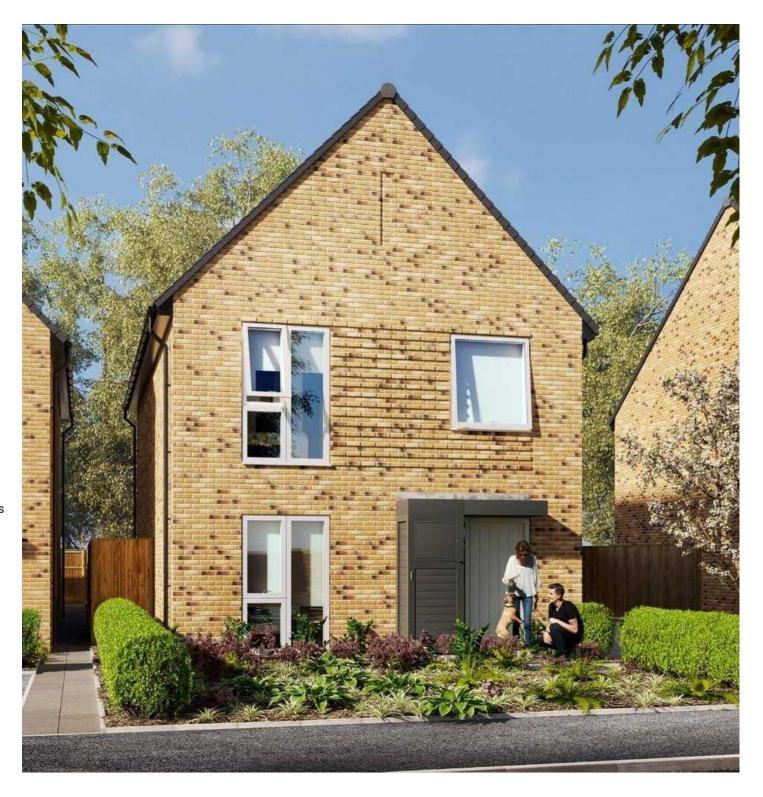

Plot 41, KELD development, Trough Laithe Road

# Plot 41, KELD development

Trough Laithe Road, Barrowford

Tenure: Leasehold

- New Build
- Fully Fitted Kitchen Choice of 10 different colourways
- Silestone Worktops & Upstands
- 10 Year NHBC Build Warranty
- Leasehold 999 Years
- "Wondrwall" Intelligent Home System Included
- 50% + Shared Ownership
- Turf
- Moduleo Flooring