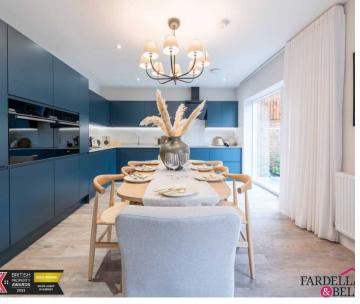

# **General description**

Heylo 'Home Reach' Annual Costs: Administration Fee - £308.77 Building Insurance - £110.00 - £140.00 (approx)\*\* Rent is charged at 2.75% on HEYLO owned share and will Increase annually by RPI + 0.5% We give you more as standard, NO hidden extras. Fully fitted kitchen with a choice of 10 different colourways • 'Hoover' and/or 'Haier' integrated appliances to kitchen: - o 2 & 3 beds - one single oven, induction hob & fridge/freezer o 4 beds - two single ovens, induction hob, fridge/freezer and dishwasher • 'Silestone' worktop and upstand to kitchen (matching complementary laminate worktop to 'lootility') • 'Moduleo' flooring to kitchen and all wet areas • Triple glazed windows to upper floor/s and double glazing to ground floor