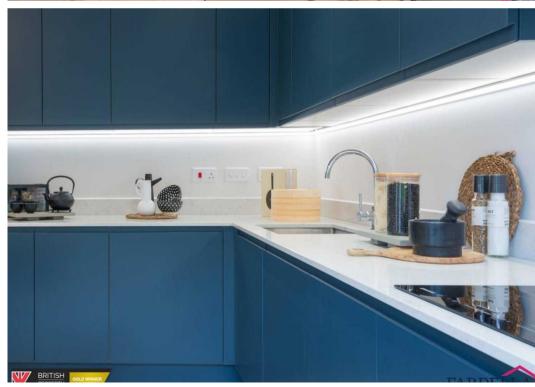

# **General description**

Heylo 'Home Reach' Annual Costs: Administration Fee - £308.77 Building Insurance - £110.00 - £140.00 (approx)\*\* Rent is charged at 2.75% on HEYLO owned share and will Increase annually by RPI + 0.5% We give you more as standard, NO hidden extras. Fully fitted kitchen with a choice of 10 different colourways • 'Hoover' and/or 'Haier' integrated appliances to kitchen: - o 2 & 3 beds - one single oven, induction hob & fridge/freezer o 4 beds - two single ovens, induction hob, fridge/freezer and dishwasher • 'Silestone' worktop and upstand to kitchen (matching complementary laminate worktop to 'lootility') • 'Moduleo' flooring to kitchen and all wet areas • Triple glazed windows to upper floor/s and double glazing to ground floor