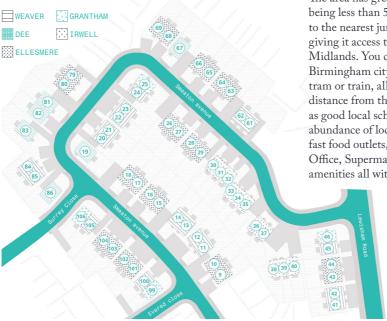

## LOCATION INFORMATION:

Enjoy living in the hub of a friendly community near Sandwell town centre and the bigger town centre of Smethwick in Birmingham.

The area has great transport links being less than 5 minutes' drive to the nearest junction of the M5 giving it access to the wider West Midlands. You can also access Birmingham city centre by bus, tram or train, all within a short distance from the site. As well as good local schools, there is an abundance of local shops including fast food outlets, a local library, Post Office, Supermarkets and other local amenities all within easy reach.