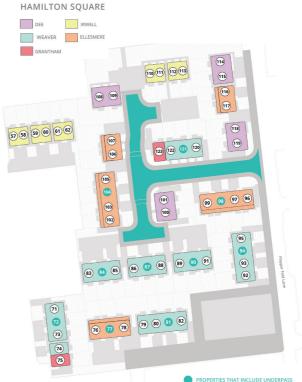

for total peace of mind.

Settle for more.

## MODERN 2, 3 & 4 BEDROOM FAMILY HOMES EXCLUSIVELY FOR RENT NEAR WIGAN, LEIGH AND BOLTON





## LOCATION INFORMATION:

Atherton is well serviced for road networks with easy access to the A580, the M61 to Manchester and Liverpool and Bolton, the M62 and M6.

There are two local rail stations offering lines to Manchester, Bolton, Wigan, Liverpool, Southport, Leeds and Huddersfield.

Hamilton Square offers good access to educational, recreational and retail amenities, with the local centre situated 0.5 miles from the site. In addition, Parsonage Retail Park is located 2.8 miles from the development which offers many familiar high street brands such as M&S, Next and Sainsbury's.

FOR MORE INFORMATION
CALL 0345 319 2154
VISIT SIMPLELIFEHOMES.CO.UK