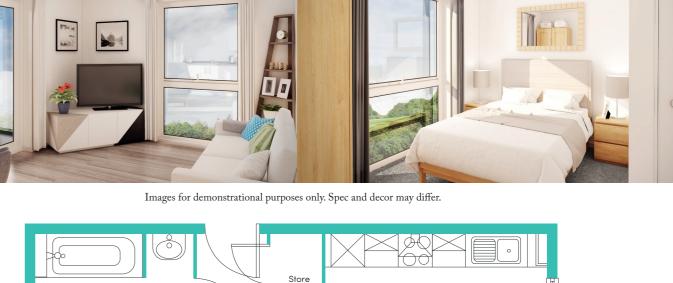

CRABTREE 1 BEDROOM APARTMENT

The Crabtree is a beautiful one bed apartment named after William Crabtree, the 17th century astronomer born and bred in Salford.

As you walk in the front door, you are met with a large kitchen/diner fully fitted with appliances as well as handy store cupboard for extra space. This area leads you into the living room towards the back of the apartment. Featuring French windows that open onto your balcony, this is the perfect haven for lazy afternoons and sunsets. First floor apartments facing the carpark include a Juliet balcony, whilst first floor apartments either side of the entrance do not include balconies. All other Crabtree's include full walk-out balconies for extra outdoor space.

Off the living room, you will find your bedroom access with access to a stylish shower room.

# CRABTREE 1 BEDROOM APARTMENT

Kitchen/Dining

3.27 x 3.21m (10'9" x 10'7")

Living

3.27 x 3.76m (10'9" x 12'4")

Bedroo

2.58 x 3.81m (8'6" x 12'6")

Shower Room

2.58 x 3.09m (8'6" x 10'2")<sup>†</sup>