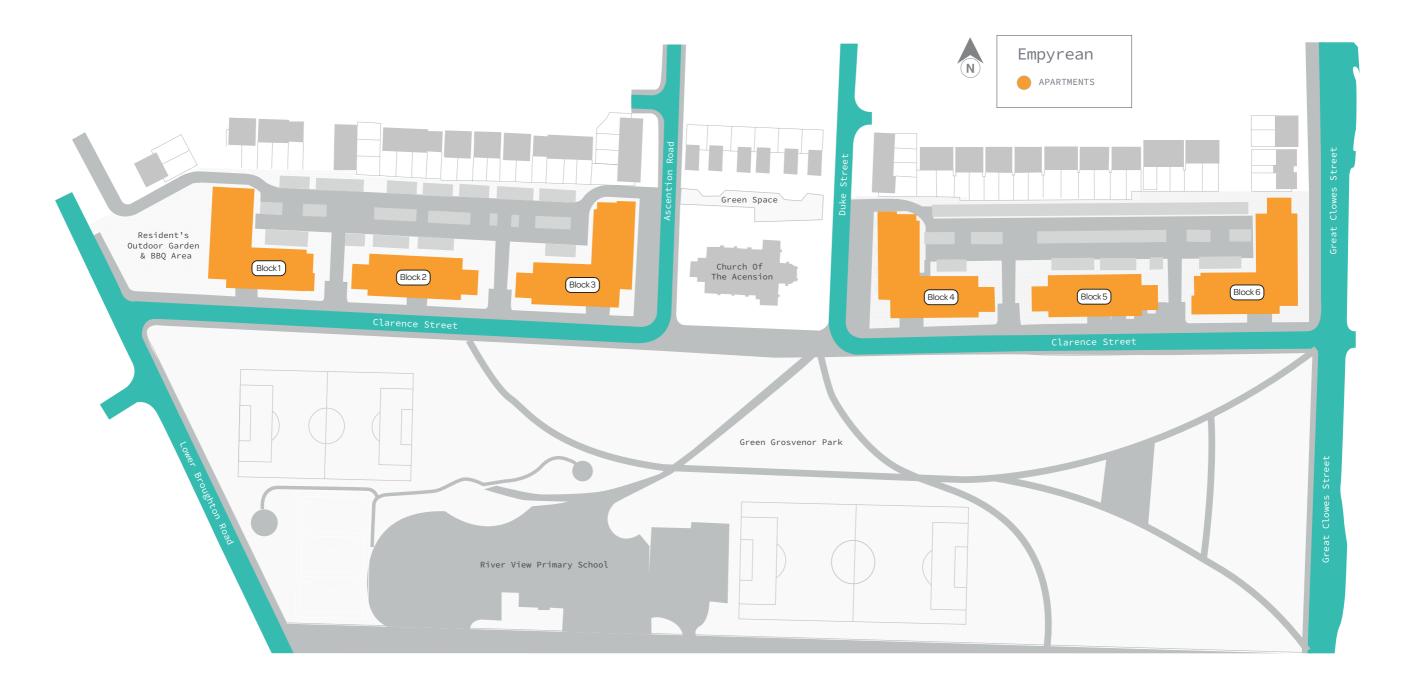

# **EMPYREAN SITE MAP**

(Block 1) Block 2 Block 3 Floors 0-3 Floors 0-4 Floors 0-2 1 bed Crabtree 1 bed Crabtree 1 bed Crabtree 2 bed Halley 2 bed Hubble 2 bed Hubble 3 bed Newton 2 bed Halley 2 bed Halley 41 Apartments
- Building Manager's
office on Ground Floor 65 Apartments **40 Apartments** 

Block 4 Block 5 Block 6 Floors 0-3 Floors 0-2 Floors 0-4 1 bed Crabtree 2 bed Hubble 2 bed Halley 1 bed Crabtree 1 bed Crabtree 2 bed Hubble 2 bed Hubble 2 bed Halley 2 bed Halley 3 bed Newton **42 Apartments** 40 Apartments 70 Apartments