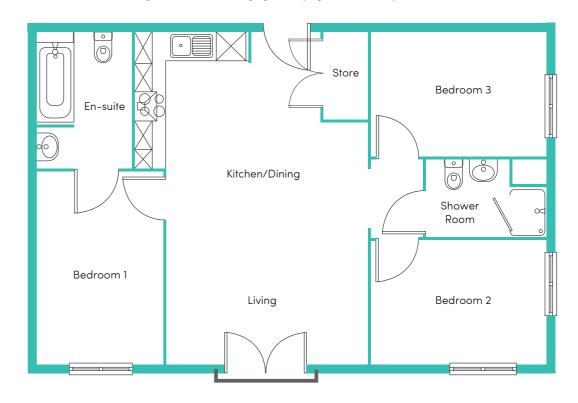

# 3 BEDROOM APARTMENT

The Newton is a spacious and inviting three bedroom apartment, and fittingly takes its name from Isaac newton, the big name in physics and astromony, who set forth the idea that gravity was a predictable force.

This is an ideal home for couples, families or flat sharers. Walking into the space, you are greeted with a striking kitchen/dining/living area with integrated appliances and a very useful storage cupboard worked into the design so you don't lose out on floor space. The room feels light and airy as it features either a Juliet or full balcony (plot dependent), providing access to that outdoor space you desire.

To one side of the apartment is the master bedroom equipped with an en-suite with full bath suite including shower over bath. On the other side, you'll find two further bedrooms with a stylish shared shower room.

# **NEWTON** 3 BEDROOM APARTMENT

Kitchen/Dining

4.04 x 4.81m (13'3" x 15'10")†

Living

2.87 x 4.16m (9'5" x 13'8")

Bedroom 1

4.06 x 2.65m (13'4" x 8'9")

En-suite

2.84 x 1.91m (9'4" x 6'3")

Bedroom 2

2.60 x 3.68m (8'7" x 12'1")

Bedroom 3

2.60 x 3.68m (8'7" x 12'1")

Shower Room

1.63 x 2.53m (5'4" x 8'4")