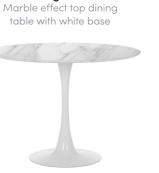

#### **Dining Table**

# **Extending Perth Dining Table**

2 or 3 Seater Sofa Velluto velvet fabric upholstered 2 or 3 seater sofa with stitch

detailing to backrest and slim black metal legs with gold tip bases

Black woodgrain extending dining table