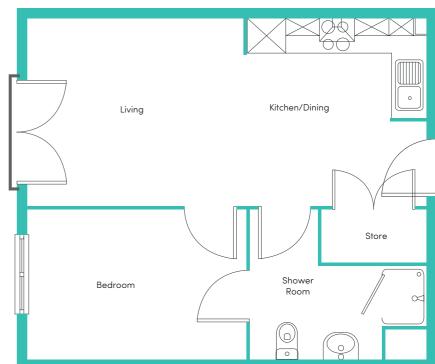

CRABTREE 1 BEDROOM APARTMENT

The Crabtree is a beautiful one bed apartment named after William Crabtree, the 17th century astronomer born and bred in Salford.

As you walk in the front door, you are met with a large kitchen/diner fully fitted with appliances as well as handy store cupboard for extra space. This area leads you into the living room towards the back of the apartment. Featuring French windows that open onto your balcony, this is the perfect haven for lazy afternoons and sunsets. First floor apartments facing the carpark include a Juliet balcony, whilst first floor apartments either side of the entrance do not include balconies. All other Crabtree's include full walk-out balconies for extra outdoor space.

Off the living room, you will find your bedroom access with access to a stylish shower room.

# CRABTREE 1 BEDROOM APARTMENT

Kitchen/Dining

3.27 x 3.21m (10'9" x 10'7")

Living

3.27 x 3.76m (10'9" x 12'4")

Bedroo

2.58 x 3.81m (8'6" x 12'6")

Shower Room

2.58 x 3.09m (8'6" x 10'2")<sup>†</sup>