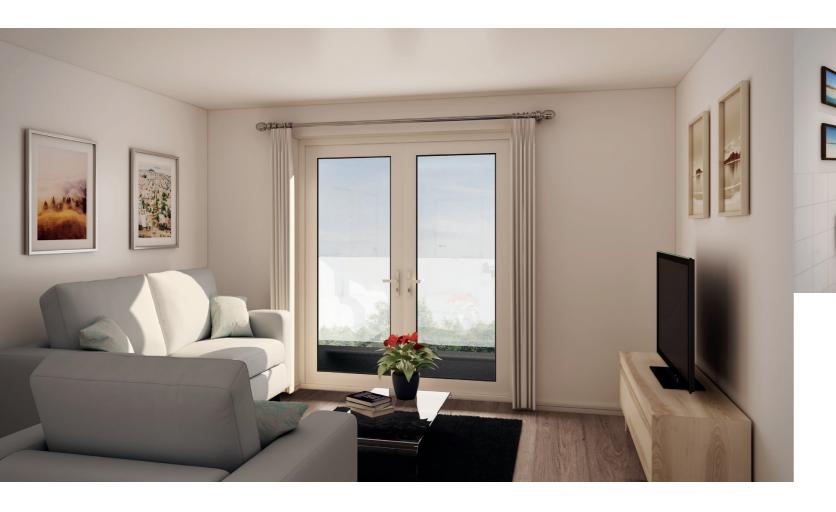

CRABTREE 1 BEDROOM APARTMENT

The Crabtree is a beautiful one bed apartment named after William Crabtree, the 17th century astronomer born and bred in Salford.

As you walk in the front door, you are met with a large kitchen/diner fully fitted with appliances as well as handy store cupboard for extra space. This area leads you into the living room towards the back of the apartment. Featuring French windows that open onto your balcony, this is the perfect haven for lazy afternoons and sunsets. First floor apartments facing the carpark include a Juliet balcony, whilst first floor apartments either side of the entrance do not include balconies. All other Crabtree's include full walk-out balconies for extra outdoor space.

Off the living room, you will find your bedroom access with access to a stylish shower room.

#### THE PROPERTY INCLUDES:

- Fitted wardrobes in master bedroom
- · Dishwasher
- · Fridge freezer
- Washing/drying machine
- · Oven and hob
- Light wash wood effect flooring

- · Dark worktops
- Modern, white kitchen units
- · White interior doors
- Light grey carpets in the bedrooms
- White blinds in bedrooms
- Full length curtains in living area