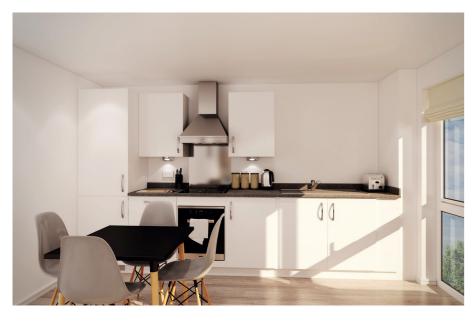

CRABTREE 1 BEDROOM APARTMENT

The Crabtree is a beautiful one bed apartment named after William Crabtree, the 17th century astronomer born and bred in Salford.

As you walk in the front door, you are met with a large kitchen/diner fully fitted with appliances as well as handy store cupboard for extra space. This area leads you into the living room towards the back of the apartment. Featuring French windows that open onto your balcony, this is the perfect haven for lazy afternoons and sunsets. First floor apartments facing the carpark include a Juliet balcony, whilst first floor apartments either side of the entrance do not include balconies. All other Crabtree's include full walk-out balconies for extra outdoor space.

#### THE PROPERTY INCLUDES:

- Fitted wardrobes in master bedroom
- · Dishwasher
- · Fridge freezer
- Washing/drying machine
- · Oven and hob
- Light wash wood effect flooring

- · Dark worktops
- Modern, white kitchen units
- · White interior doors
- Light grey carpets in the bedrooms
- White blinds in bedrooms
- Full length curtains in living area