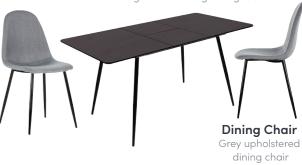

#### **Dining Table**

# **Extending Perth Dining Table**

2 or 3 Seater Sofa Velluto velvet fabric upholstered 2 or 3 seater sofa with stitch

detailing to backrest and slim black metal legs with gold tip bases

Black woodgrain extending dining table