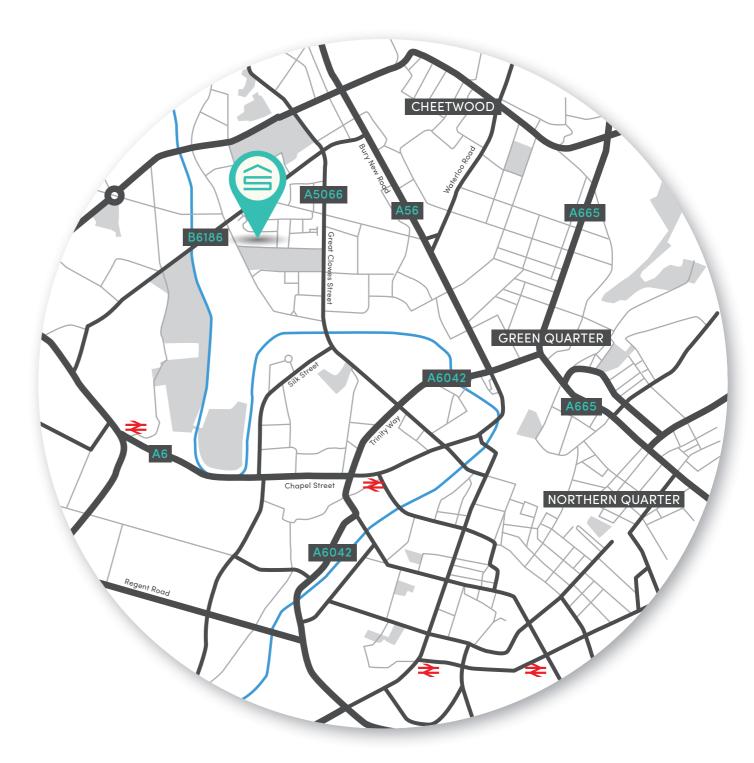

Access to the site is via Lower Broughton Road to the West or Great Clowes Street to the East, with entrances to the blocks on Clarence Street. Postcode M7 1GA will bring you to the area.

## EMPYREAN LOCATION MAP