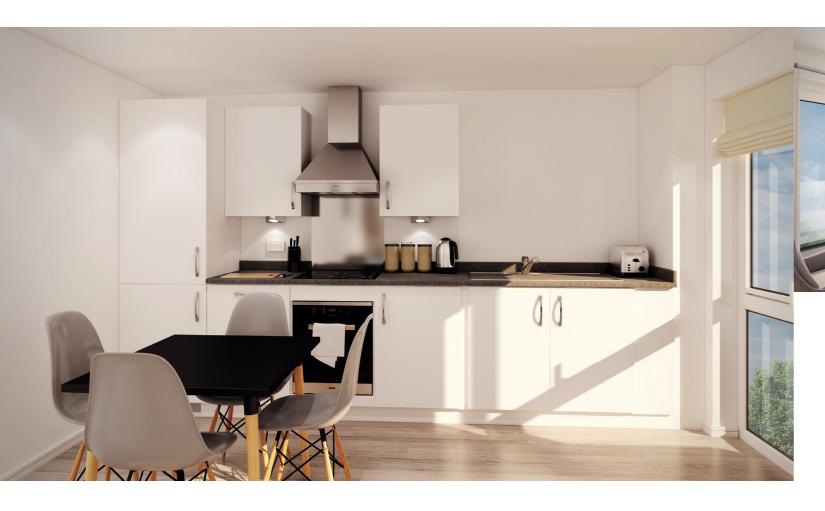

CRABTREE 1 BEDROOM APARTMENT

The Crabtree is a beautiful one bed apartment named after William Crabtree, the 17th century astronomer born and bred in Salford.

As you walk in the front door, you are met with a large kitchen/diner fully fitted with appliances as well as handy store cupboard for extra space. This area leads you into the living room towards the back of the apartment. Featuring French windows that open onto your balcony, this is the perfect haven for lazy afternoons and sunsets. First floor apartments facing the carpark include a Juliet balcony, whilst first floor apartments either side of the entrance do not include balconies. All other Crabtree's include full walk-out balconies for extra outdoor space.

Off the living room, you will find your bedroom access with access to a stylish shower room.