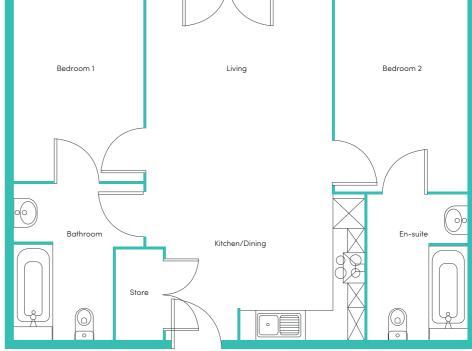

CRABTREE 1 BEDROOM APARTMENT

The Crabtree is a beautiful one bed apartment named after William Crabtree, the 17th century astronomer born and bred in Salford.

As you walk in the front door, you are met with a large kitchen/diner fully fitted with appliances as well as handy store cupboard for extra space. This area leads you into the living room towards the back of the apartment. Featuring French windows that open onto your balcony, this is the perfect haven for lazy afternoons and sunsets. First floor apartments facing the carpark include a Juliet balcony, whilst first floor apartments either side of the entrance do not include balconies. All other Crabtree's include full walk-out balconies for extra outdoor space.

Off the living room, you will find your bedroom access with access to a stylish shower room.

# CRABTREE 1 BEDROOM APARTMENT

Kitchen/Dining

3.27 x 3.21m (10'9" x 10'7")

Living

3.27 x 3.76m (10'9" x 12'4")

Bedroo

2.58 x 3.81m (8'6" x 12'6")

Shower Room

2.58 x 3.09m (8'6" x 10'2")<sup>†</sup>