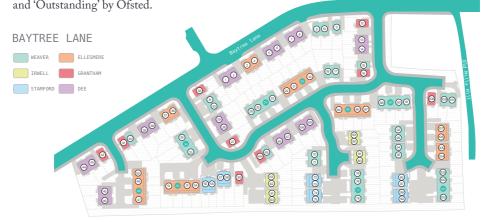

## LOCATION INFORMATION:

Baytree Lane is located close to nearby convenience stores, as well as beng within easy reach of Middleton town centre which offers a wider range of shops and supermarkets. The local train station Mills Hill which is within a few minutes' walk of the site, has good links to Manchester and other neighbouring towns. The M60 is a 5 minute drive away giving easy access to the rest of Greater Manchester.

The area is also close to two primary schools rated 'Good' and 'Outstanding' by Ofsted.

FOR MORE INFORMATION
CALL 0345 319 2156
VISIT SIMPLELIFEHOMES.CO.UK

PROPERTIES THAT INCLUDE UNDERPASS