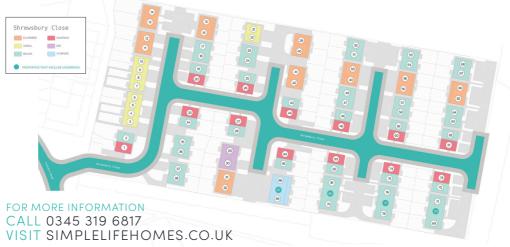

## SHREWSBURY CLOSE MIDDLETON, M24 6HT

The Simple Life.

Enjoy the flexibility and freedom of one of our purpose-built rental properties, expertly managed for total peace of mind

Settle for more.

## LOCATION INFORMATION:

Middleton is ideally located close to the main motorway networks, the M62, M60, the main Manchester Outer Ring Road and the A627(M). Shrewbusy Close has excellent bus and rail networks, and also sits on the Metrolink line with Mill Hills station located 2.3 miles away.

The site benefits from excellent local amenities and a good range of local schools, including the nearby St Anne's Academy.