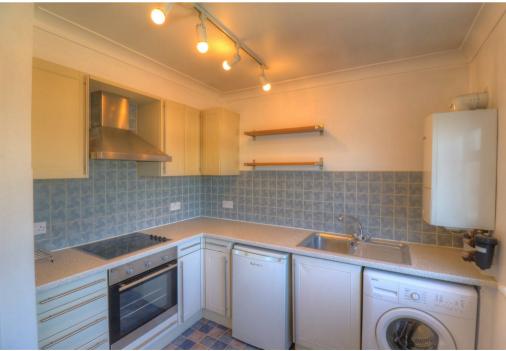

## Property Description

\*\*\* AVAILABLE NOW - DEPOSIT ALTERNATIVE AVAILABLE \*\*\* A spacious two bedroom apartment in the centre of Pershore, Worcestershire. The property comprises of: communal reception hall with staircase rising to the second floor landing. The flat door opens to reception hall with two useful walk in storage cupboards, lounge, kitchen with appliances, double bedroom one, small double bedroom two and a family bathroom with shower-over-bath, WC and wash hand basin. Outside communal gardens and allocated single car parking space to the rear. This property is offered Unfurnished. Council Tax Band A. Energy Rating C. Initial 12 Month Tenancy.