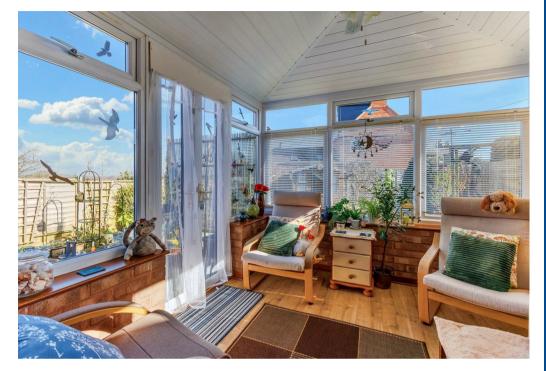

The accommodation in brief comprises:

Entrance Porch Lounge Dining Room Kitchen Breakfast Room Conservatory Three Bedrooms\* - one current used as an office accessing the conservatory Shower Room Lean too Utility

To the rear of the property is an enclosed private garden partially laid to lawn with mature shrub beds & borders, a patio area, Summer House and wooden garden shed.

Services: All mains services are connected, central heating & Upvc double glazing is installed.