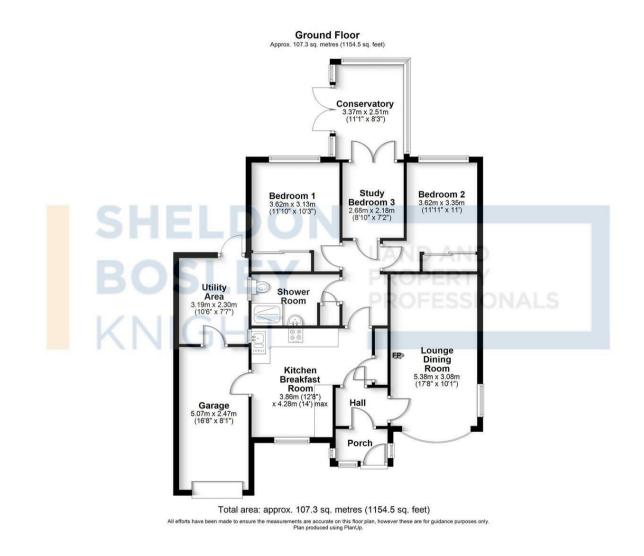

The accommodation in brief comprises:

Entrance Porch Lounge Dining Room Kitchen Breakfast Room Conservatory Three Bedrooms\* - one current used as an office accessing the conservatory Shower Room Lean too Utility