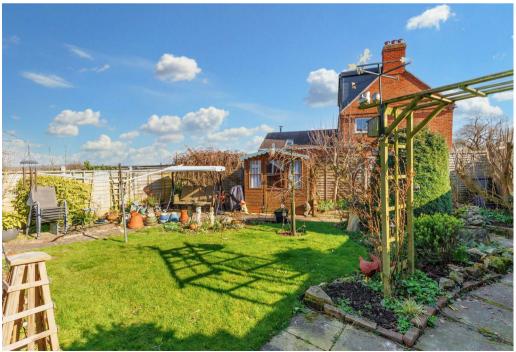

To the rear of the property is an enclosed private garden partially laid to lawn with mature shrub beds & borders, a patio area, Summer House and wooden garden shed.

Services: All mains services are connected, central heating & Upvc double glazing is installed.