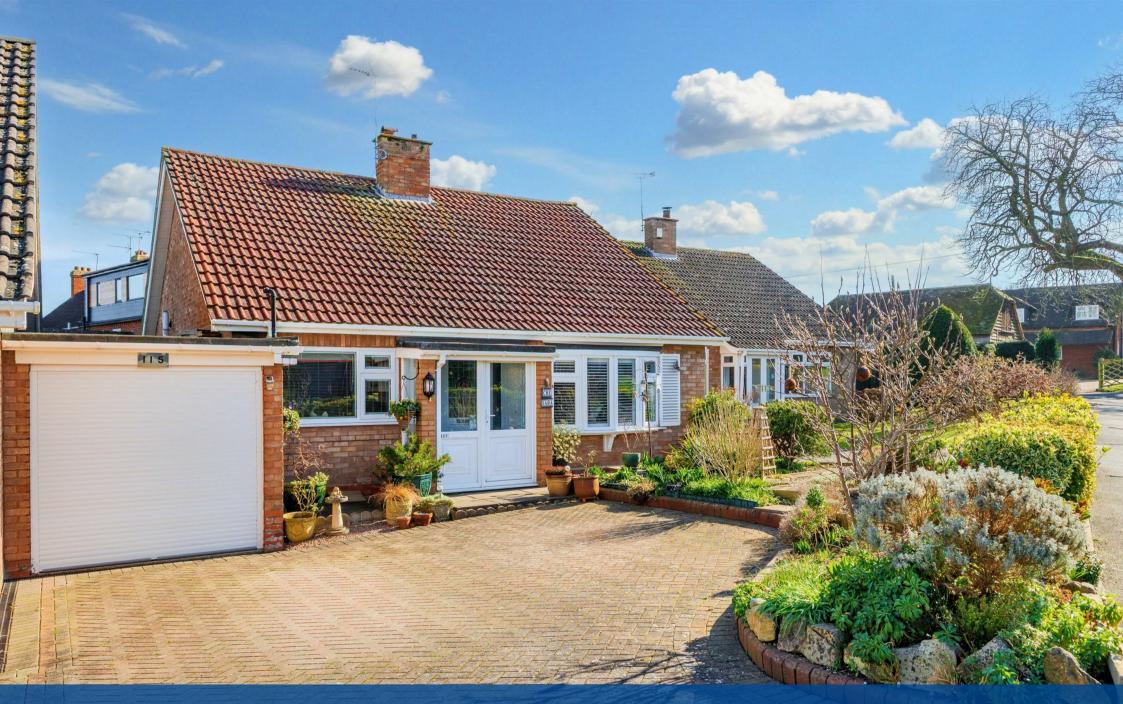

## Property Description

A three bedroom\* link detached bungalow offering well proportioned and well maintained accommodation with a private mature garden, situated on the edge of this popular and sought after village with easy access to Pershore, national road and rail networks.

Outside, to the front of the property is a low maintenance gravelled/shrubbed frontage with a mono blocked driveway providing off road paring for 2 cars in turn accessing the front door and a Single Garage (with up & over door, power & light) and outside courtesy light.

## **Key Features**

- A link detached bungalow
- Well proportioned and superbly maintained
- Versatile accommodation
- Private mature gardens
- Off road parking & Single Garage
- Popular and sought after village location
- Central heating & double glazing
- Viewing highly recommended