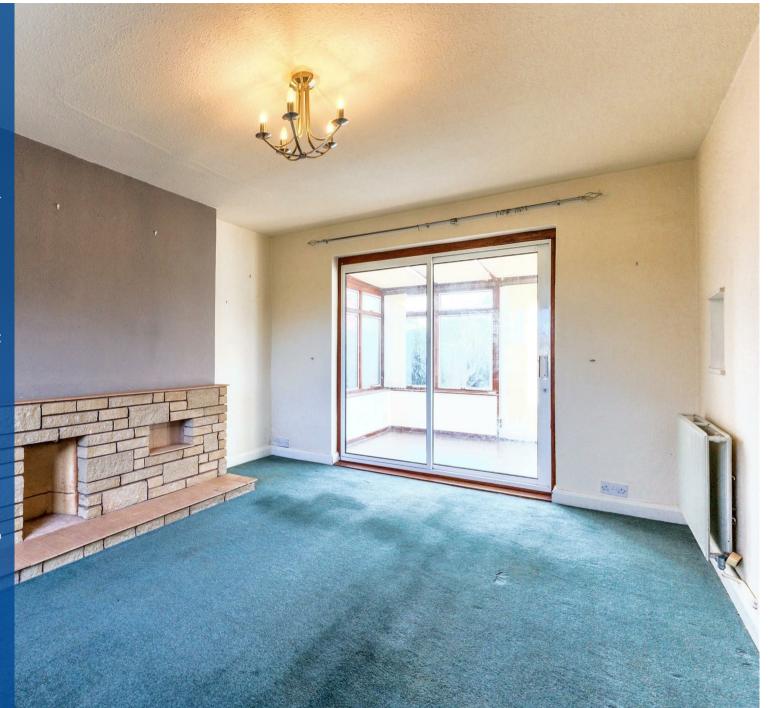

The accommodation in brief comprises:

Entrance Porch Reception Hall Lounge Conservatory Kitchen Bathroom (ground floor) Three Bedrooms

Outside, the property stands on a corner plot being predominately laid to lawn with shrub beds/borders.

# **Key Features**

- A traditional semi detached family home
- Great scope for further
  omprovement/upgrading
- Private corner plot
- Popular & sought after village location
- Lounge, Conservatory, Kitchen & Bathroom
- Three Bedrooms
- Central heating(LPG) & double glazing
- NO ONWARD CHAIN
- Viewing highly recommended