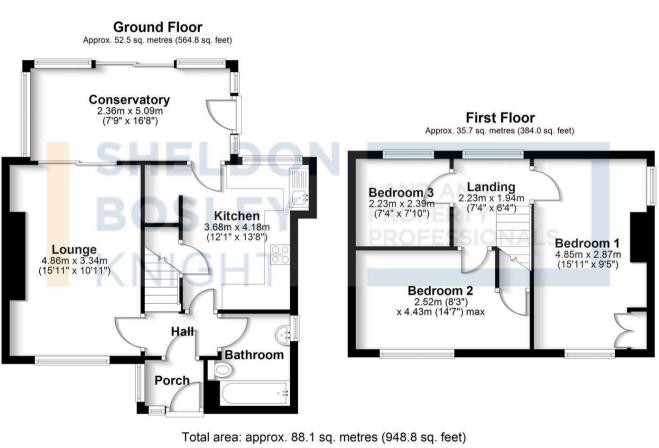

The accommodation in brief comprises:

Entrance Porch Reception Hall Lounge Conservatory Kitchen Bathroom (ground floor) Three Bedrooms

Outside, the property stands on a corner plot being predominately laid to lawn with shrub beds/borders.

#### All efforts have been made to ensure the measurements are accurate, however these are for guidance purposes only. Plan produced using PlanUp.

We routinely refer clients to both our recommended Legal Firm and a panel of Financial Services Providers. It is your decision whether you choose to deal with these companies. In making that decision, you should know that we receive a referral fee