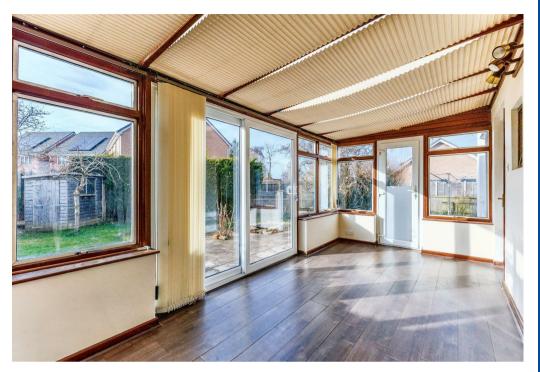

The accommodation in brief comprises:

Entrance Porch Reception Hall Lounge Conservatory Kitchen Bathroom (ground floor) Three Bedrooms

Outside, the property stands on a corner plot being predominately laid to lawn with shrub beds/borders.

# **Key Features**

- A traditional semi detached family home
- Great scope for further
  omprovement/upgrading
- Private corner plot
- Popular & sought after village location
- Lounge, Conservatory, Kitchen & Bathroom
- Three Bedrooms
- Central heating(LPG) & double glazing
- NO ONWARD CHAIN
- Viewing highly recommended