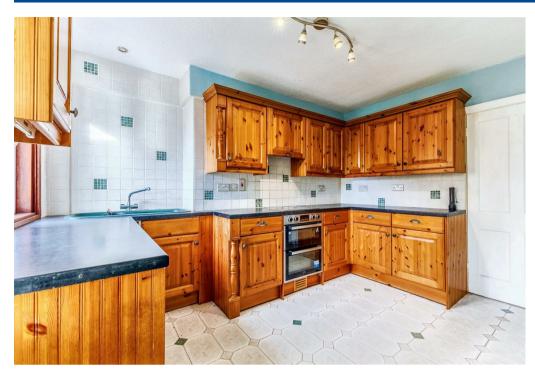

The accommodation in brief comprises:

Entrance Porch Reception Hall Lounge Conservatory Kitchen Bathroom (ground floor) Three Bedrooms

Outside, the property stands on a corner plot being predominately laid to lawn with shrub beds/borders.

# **Key Features**

- A traditional semi detached family home
- Great scope for further
  omprovement/upgrading
- Private corner plot
- Popular & sought after village location
- Lounge, Conservatory, Kitchen & Bathroom
- Three Bedrooms
- Central heating(LPG) & double glazing
- NO ONWARD CHAIN
- Viewing highly recommended