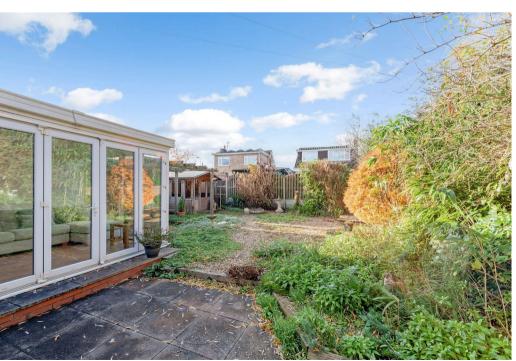

To the rear is a enclosed private gravelled and paved garden enjoying a westerly aspect.
Summer House (with power & light), power point, courtesy/security light, outside tap. In addition there is a gated pedestrian access to School