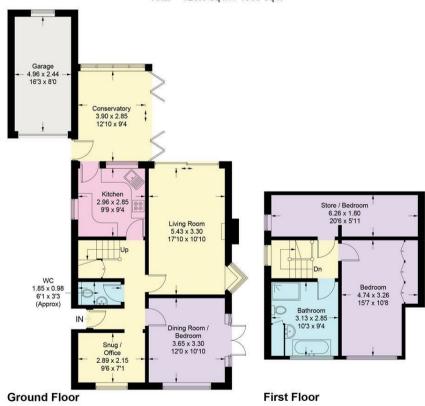

## 25 Froxmere Road, Crowle

Approximate Gross Internal Area = 114.2 sq m / 1229 sq ft Garage = 12.1 sq m / 130 sq ft Total = 126.3 sq m / 1359 sq ft

This plan is for guidance only and must not be relied upon as a statement of fact.

The accommodation in brief comprises:

Reception Hall
Lounge
Dining Room/Bedroom
Kitchen
Conservatory
Cloakroom
Bedroom/Office
Large Double Bedroom
Bathroom
Eve Store Room

Outside, to the front of the property is a low maintenance garden with shrub bed/border, paved hardstanding and a mono block driveway providing off road parking for up to 3-4 cars, in turn leading to the front door, Single Garage (with electric roller door, power & light) and a gated side/rear pedestrian access.