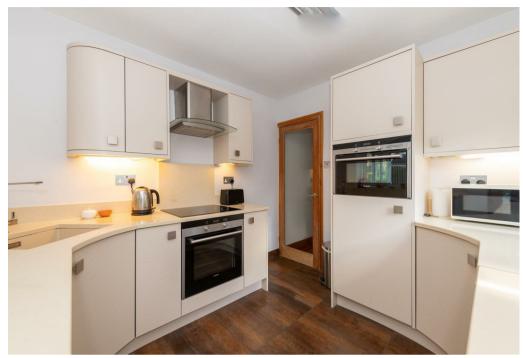

The accommodation in brief comprises:

Reception Hall
Lounge
Dining Room/Bedroom
Kitchen
Conservatory
Cloakroom
Bedroom/Office
Large Double Bedroom
Bathroom
Eve Store Room

Outside, to the front of the property is a low maintenance garden with shrub bed/border, paved hardstanding and a mono block driveway providing off road parking for up to 3-4 cars, in turn leading to the front door, Single Garage (with electric roller door, power & light) and a gated side/rear pedestrian access.