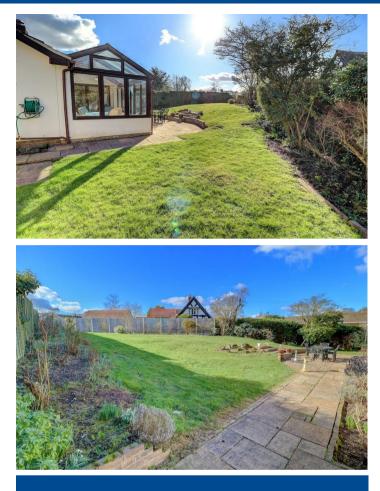

Outside, the property stands on a large corner plot of approximately 0.3 of an acre being predominately laid to lawn. To the front of the property is a driveway providing off road parking for 4+ cars, in turn accessing the front door, Double Garage (with electric roller door, power & light, rear courtesy door to the Conservatory) and gated pedestrian access to the rear of the property. The rear garden has a generous patio area, outside light and a private westerly rear aspect.

## **Key Features**

- A spacious & well maintained detached bungalow
- Large corner mature plot approximately 0.3 of an acre
- Double glazing & central heating
- Three reception rooms & a conservatory
- Refitted Kitchen & Utility Room
- Three Bedrooms main Bedroom with Ensuite Bathroom
- Family Bathroom
- Double Garage & off road parking 4+ cars
- Private westerly rear aspect
- NO ONWARD CHAIN