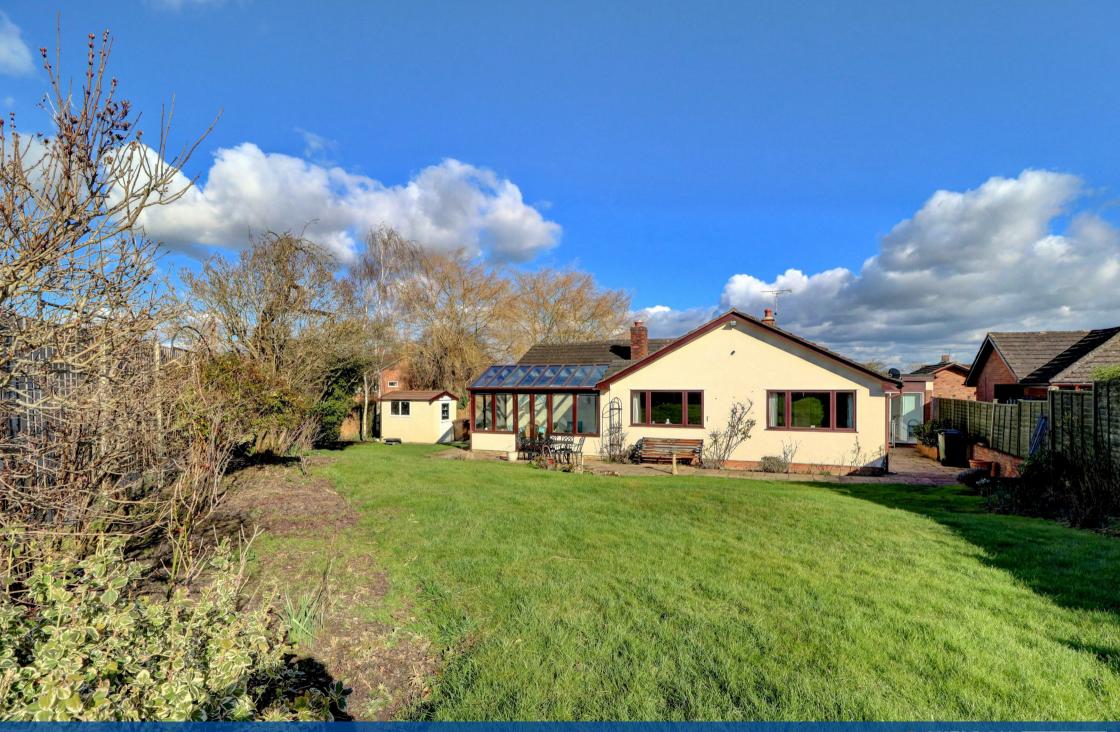

Outside, the property stands on a large corner plot of approximately 0.3 of an acre being predominately laid to lawn. To the front of the property is a driveway providing off road parking for 4+ cars, in turn accessing the front door, Double Garage (with electric roller door, power & light, rear courtesy door to the Conservatory) and gated pedestrian access to the rear of the property. The rear garden has a generous patio area, outside light and a private westerly rear aspect.

## **Key Features**

- A spacious & well maintained detached bungalow
- Large corner mature plot approximately 0.3 of an acre
- Double glazing & central heating
- Three reception rooms & a conservatory
- Refitted Kitchen & Utility Room
- Three Bedrooms main Bedroom with Ensuite Bathroom
- Family Bathroom
- Double Garage & off road parking 4+ cars
- Private westerly rear aspect
- NO ONWARD CHAIN