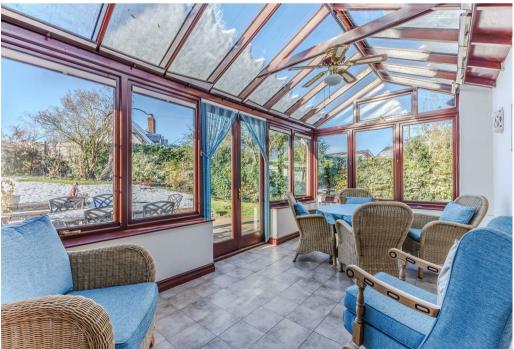

The accommodation in brief comprises:

Reception Hall Lounge Dining Room Family Room/TV Room Conservatory Kitchen Breakfast Room Utility Room Three Bedroom - the main Bedroom having an Ensuite Bathroom Family Bathroom

## **Key Features**

- A spacious & well maintained detached bungalow
- Large corner mature plot approximately 0.3 of an acre
- Double glazing & central heating
- Three reception rooms & a conservatory
- Refitted Kitchen & Utility Room
- Three Bedrooms main Bedroom with Ensuite Bathroom
- Family Bathroom
- Double Garage & off road parking 4+ cars
- Private westerly rear aspect
- NO ONWARD CHAIN