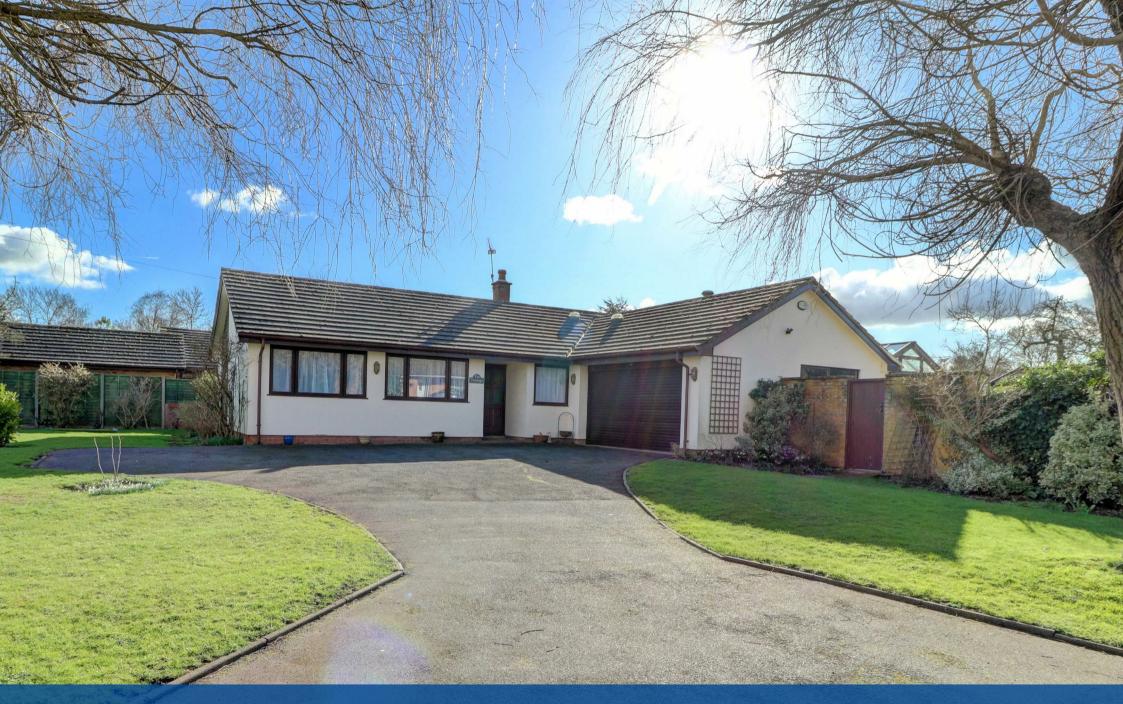

## Property Description

\*NO ONWARD CHAIN\* A detached bungalow offering spacious & very well maintained accommodation occupying a large mature corner plot, enjoying a high degree of privacy and a westerly rear aspect. Situated within this highly regarded and sought after village, the location provides easy access to Pershore, Worcester, national road and rail networks.

Outside, the property stands on a large corner plot of approximately 0.3 of an acre being predominately laid to lawn. To the front of the property is a driveway providing off road parking for 4+ cars, in turn accessing the front door, Double Garage (with electric roller door, power & light, rear courtesy door to the Conservatory) and gated pedestrian access to the rear of the property. The rear garden has a generous patio area, outside light and a private westerly rear aspect.