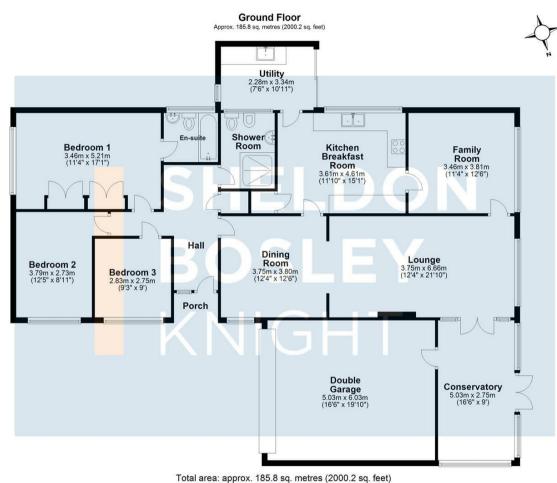

The accommodation in brief comprises:

Reception Hall Lounge Dining Room Family Room/TV Room Conservatory Kitchen Breakfast Room Utility Room Three Bedroom - the main Bedroom having an Ensuite Bathroom Family Bathroom

## Guide Price £650,000

All efforts have been made to ensure that the measurements on this floorplan are accurate however these are for guidance puposes only. Plan produced using PlanUp.

EPC Rating - D

Tenure - Freehold