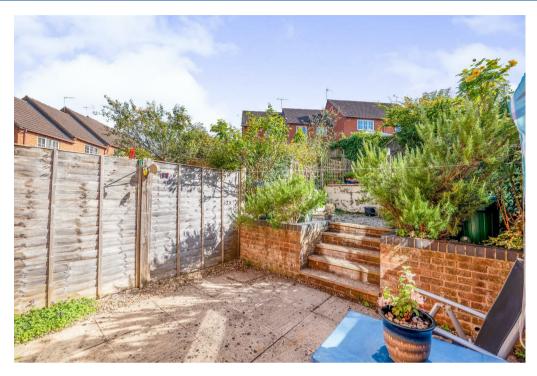

To the rear of the property is an enclosed private terraced garden that is easy to maintain, predominately paved enjoying a westerly aspect.

Services: All mains services are connected, double glazing and central heating is installed.