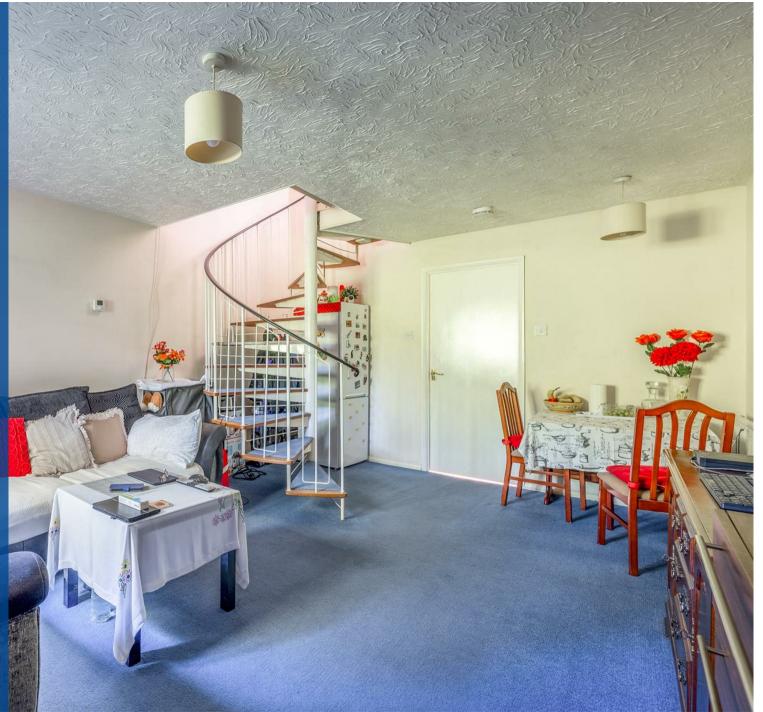

The accommodation in brief comprises:

Entrance Hall Lounge Kitchen Two Double Bedrooms Bathroom

Outside, to the front of the property is a paved pathway with an easily maintained grassed frontage, an outside storage cupboard with electric sockets. A short distance from the property is an En-block Single Garage (with up & over door) and a allocated car parking space\*.