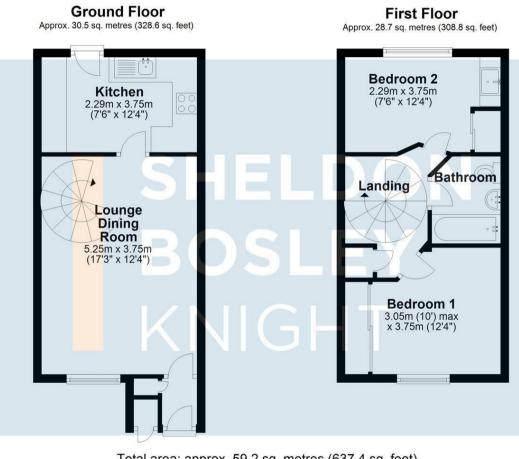

The accommodation in brief comprises:

Entrance Hall Lounge Kitchen Two Double Bedrooms Bathroom

Outside, to the front of the property is a paved pathway with an easily maintained grassed frontage, an outside storage cupboard with electric sockets. A short distance from the property is an En-block Single Garage (with up & over door) and a allocated car parking space\*.

Agents Note: \* The garage & parking space is Leasehold - 999 years from 27/03/1998 to be confirmed via solicitors.

Total area: approx. 59.2 sq. metres (637.4 sq. feet) All efforts have been made to ensure that the measurements on this floorplan are accurate however these are for guidance puposes only. Plan produced using PlanUp.