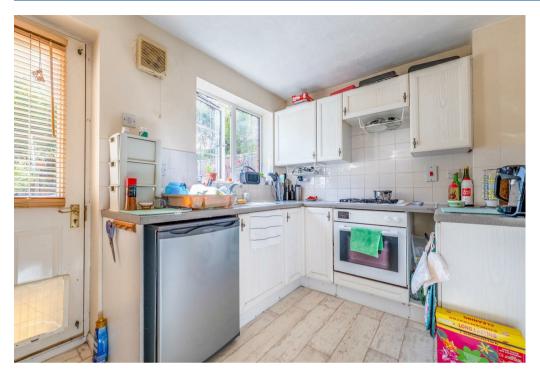

The accommodation in brief comprises:

Entrance Hall Lounge Kitchen Two Double Bedrooms Bathroom

Outside, to the front of the property is a paved pathway with an easily maintained grassed frontage, an outside storage cupboard with electric sockets. A short distance from the property is an En-block Single Garage (with up & over door) and a allocated car parking space\*.