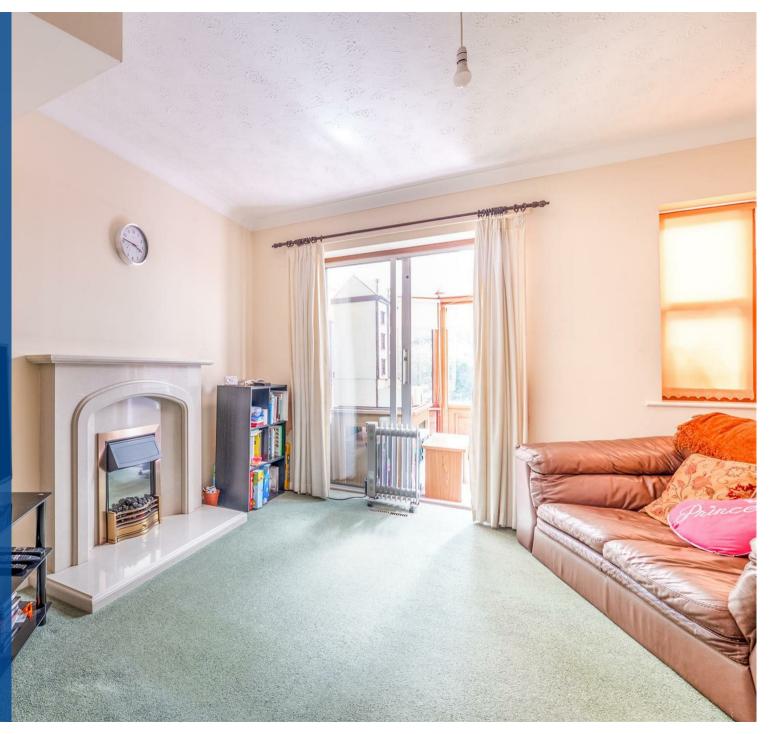

The accommodation in brief comprises:

Reception Hall
Lounge
Conservatory
Kitchen
Cloakroom
Two Double Bedrooms
Bathroom

Outside, to the front of the property is a mono blocked allocated car parking space, outside cold water tap and courtesy light. To the side of the property is a shared gated rear garden access. A short distance form the property is an En-block Single Garage (with up & over door) and a second allocated car parking space. To the rear of the property is an enclosed private garden predominately paved with mature shrub borders enjoying a westerly aspect.

## **Key Features**

- NO ONWARD CHAIN
- A modern mid terraced home
- Lounge, Conservatory & Kitchen
- Two Double Bedrooms & Shower Room
- Private garden enjoying a westerly aspect
- Two allocated car parking spaces & En-block Single Garage
- Popular & sought after residential area in a quiet cul de sac location
- Sealed unit double glazing & warm air central heating
- Viewing highly recommended