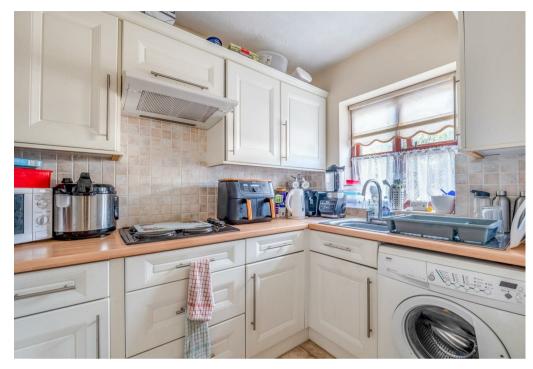

The accommodation in brief comprises:

Reception Hall
Lounge
Conservatory
Kitchen
Cloakroom
Two Double Bedrooms
Bathroom

Outside, to the front of the property is a mono blocked allocated car parking space, outside cold water tap and courtesy light. To the side of the property is a shared gated rear garden access. A short distance form the property is an En-block Single Garage (with up & over door) and a second allocated car parking space. To the rear of the property is an enclosed private garden predominately paved with mature shrub borders enjoying a westerly aspect.