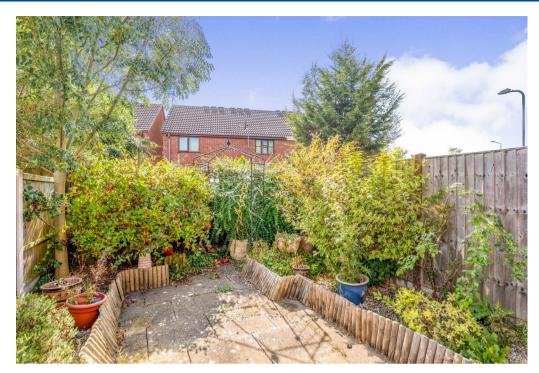

The accommodation in brief comprises:

Reception Hall
Lounge
Conservatory
Kitchen
Cloakroom
Two Double Bedrooms
Bathroom

Outside, to the front of the property is a mono blocked allocated car parking space, outside cold water tap and courtesy light. To the side of the property is a shared gated rear garden access. A short distance form the property is an En-block Single Garage (with up & over door) and a second allocated car parking space. To the rear of the property is an enclosed private garden predominately paved with mature shrub borders enjoying a westerly aspect.

## **Key Features**

- NO ONWARD CHAIN
- A modern mid terraced home
- Lounge, Conservatory & Kitchen
- Two Double Bedrooms & Shower Room
- Private garden enjoying a westerly aspect
- Two allocated car parking spaces & En-block Single Garage
- Popular & sought after residential area in a quiet cul de sac location
- Sealed unit double glazing & warm air central heating
- Viewing highly recommended