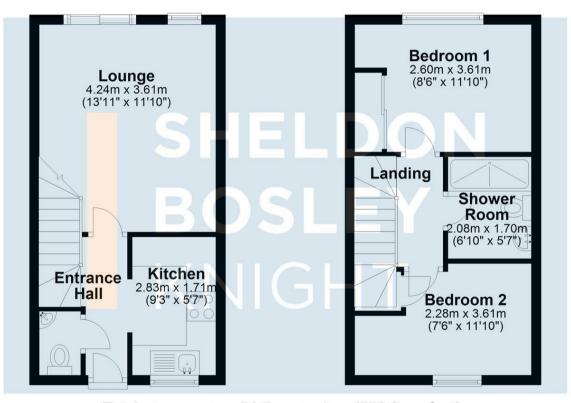

## **Ground Floor**

Approx. 25.9 sq. metres (278.3 sq. feet)

## **First Floor**

Approx. 25.9 sq. metres (278.3 sq. feet)

Total area: approx. 51.7 sq. metres (556.6 sq. feet)

All efforts have been made to ensure that the measurements on this floorplan are accurate however these are for guidance puposes only.

Plan produced using PlanUp.

We routinely refer clients to both our recommended Legal Firm and a panel of Financial Services Providers. It is your decision whether you choose to deal with these companies. In making that decision, you should know that we receive a referral fee