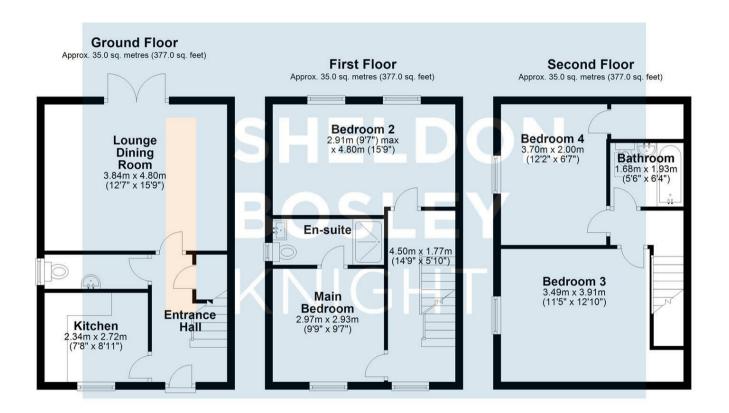

All mains services are connected. Central heating & double glazing is installed.

Total area: approx. 105.1 sq. metres (1131.0 sq. feet)

All efforts have been made to ensure that the measurements on this floorplan are accurate however these are for guidance puposes only. Plan produced using PlanUp.