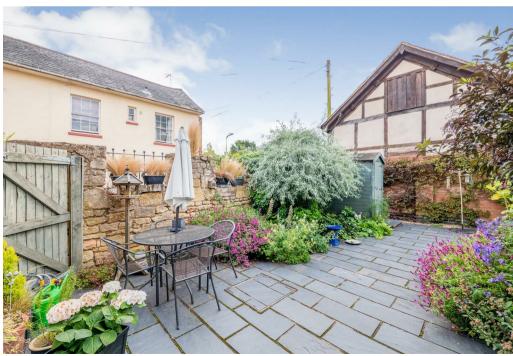

To the rear of the property is a private enclosed low maintenance garden being predominately slate paved with mature shrub borders. Wooden garden shed and a second gated pedestrian access to/from the secure car parking area. Private southerly aspect. Outside cold water tap & courtesy/security light(s).