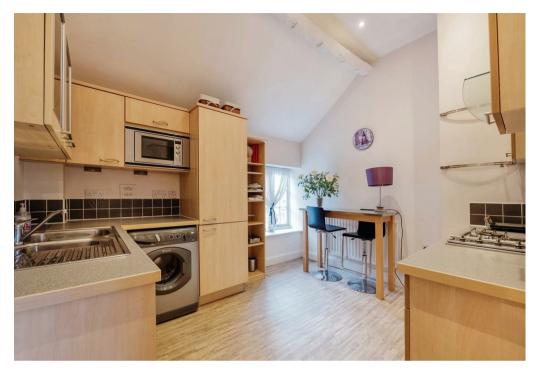

The accommodation in brief comprising:

Private Entrance Hall Landing Lounge Kitchen Breakfast Room Double Bedroom Bathroom

Outside, there are communal gardens/grounds, allocated parking space & Single Garage (Enblock with power & light & cold water tap), guest/visitor parking spaces.

## **Key Features**

- A spacious & beautifully presented Mews Apartment
- Lounge, Kitchen Breakfast Room, Double Bedroom & Bathroom
- Garage & Parking
- Communal Grounds
- Central heating & double glazing
- No onward chain
- Grade II Listed Building
- Leasehold with approx. 977 years remaining