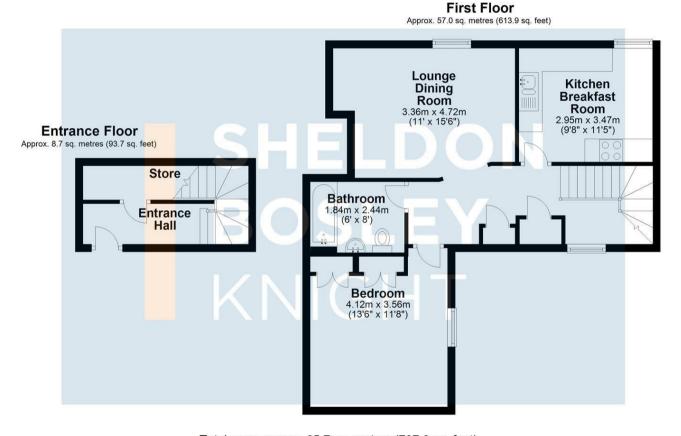

Total area: approx. 65.7 sq. metres (707.6 sq. feet) All efforts have been made to ensure that the measurements on this floorplan are accurate however these are for guidance puposes only. Plan produced using PlanUp.