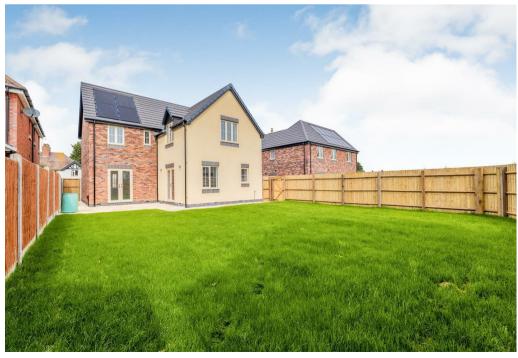

Outside, the property will have lawned gardens to the front & rear & aspects, the rear enjoying a high degree of privacy and a southerly aspect. In addition, there is a large (2 1/2 times width) detached Double Garage with storage room over, power & light).