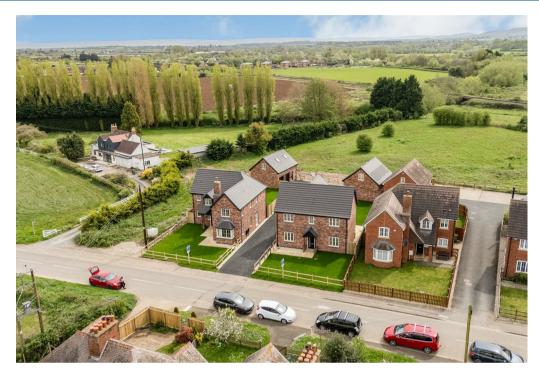

## **Property Description**

Pensham Place is one of two brand new detached family homes offering spacious accommodation built to a high specification by local developer Juliff Homes, situated in Upper Moor midway between Lower Moor and Wyre Piddle. The location provides easy access to Pershore (approximately 2 miles) & Evesham (approximately 6 miles), national road and rail networks.

Outside, the property will have lawned gardens to the front & rear & aspects, the rear enjoying a high degree of privacy and a southerly aspect. In addition, there is a large (2 1/2 times width) detached Double Garage with storage room over, power & light).