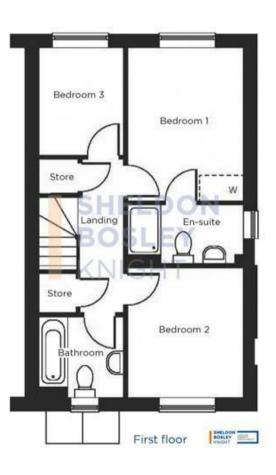

On the first floor you will find 3 bedrooms - 2 double and 1 single, 1.5 storage cupboards and a family bathroom. Bedroom 1 has the additional benefits of a generous En-suite shower room and a double built in wardrobe with mirrored doors.