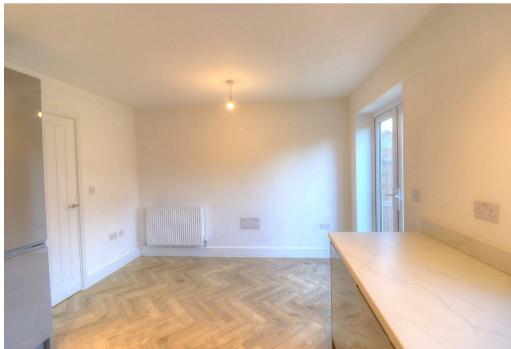

\*This not to be missed\* accommodation comprises of;

Entrance hall through to cosy, front facing living room and stairs elevating to the first floor, from the living room past the fully fitted cloakroom and under stair cupboard into the light, airy open plan kitchen/diner with patio doors leading to the garden.

The kitchen has been finished in a sleek, dark grey high gloss soft close units topped by white marble effect worktop. The kitchen further benefits from an integrated washing machine, dishwasher, fridge freezer and space for a dining table.