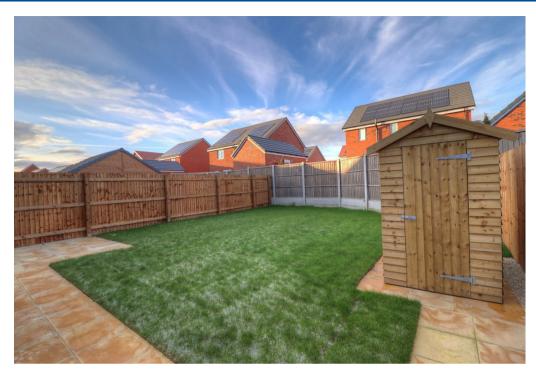

Outside to the rear is an enclosed garden, predominately laid to lawn with patio area and a storage shed. Additional benefits outside are side access gate, outdoor tap, and parking for 2 vehicles

With neutral décor, luxury carpets and stylish hard flooring throughout, this property is an excellent example.