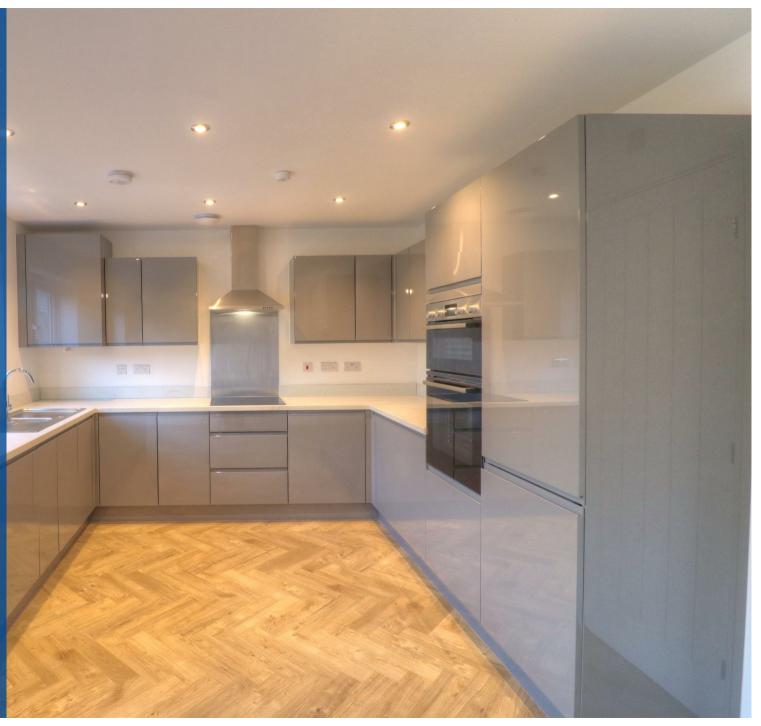

The kitchen has been finished in a sleek, dark grey high gloss soft close units topped by white marble effect worktop. The kitchen further benefits from an integrated washing machine, dishwasher, fridge freezer and space for a dining table.