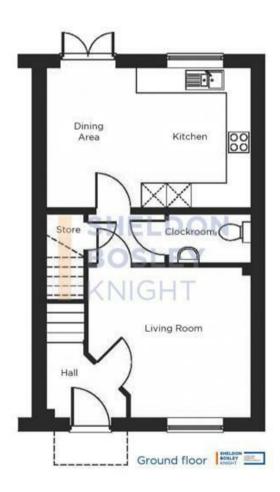

\*This not to be missed\* accommodation comprises of;

Entrance hall through to cosy, front facing living room and stairs elevating to the first floor, from the living room past the fully fitted cloakroom and under stair cupboard into the light, airy open plan kitchen/diner with patio doors leading to the garden.

The kitchen has been finished in a sleek, dark grey high gloss soft close units topped by white marble effect worktop. The kitchen further benefits from an integrated washing machine, dishwasher, fridge freezer and space for a dining table.

Outside to the rear is an enclosed garden, predominately laid to lawn with patio area and a storage shed. Additional benefits outside are side access gate, outdoor tap, and parking for 2 vehicles

With neutral décor, luxury carpets and stylish hard flooring throughout, this property is an excellent example.