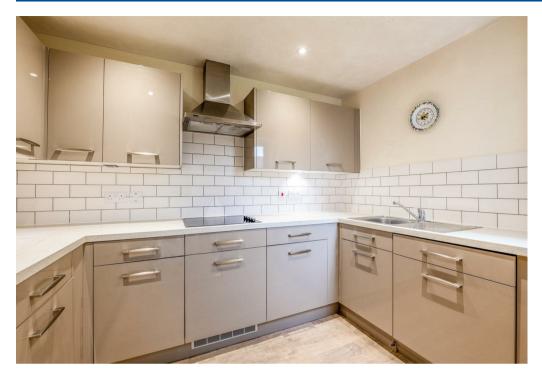

The accommodation in brief comprises:

Communal Entrance/Lounge Area accessing lifts to all floors Private Reception Hall

Lounge Dining Room

Kitchen (with built in electric fan oven, fridge, freezer & washer/drying machine)