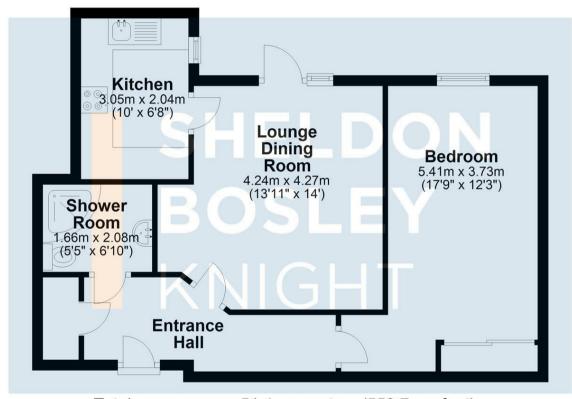

## **Ground Floor**

Approx. 51.4 sq. metres (553.7 sq. feet)

Total area: approx. 51.4 sq. metres (553.7 sq. feet)

All efforts have been made to ensure that the measurements on this floorplan are accurate however these are for guidance purposes only.

Plan produced using PlanUp.