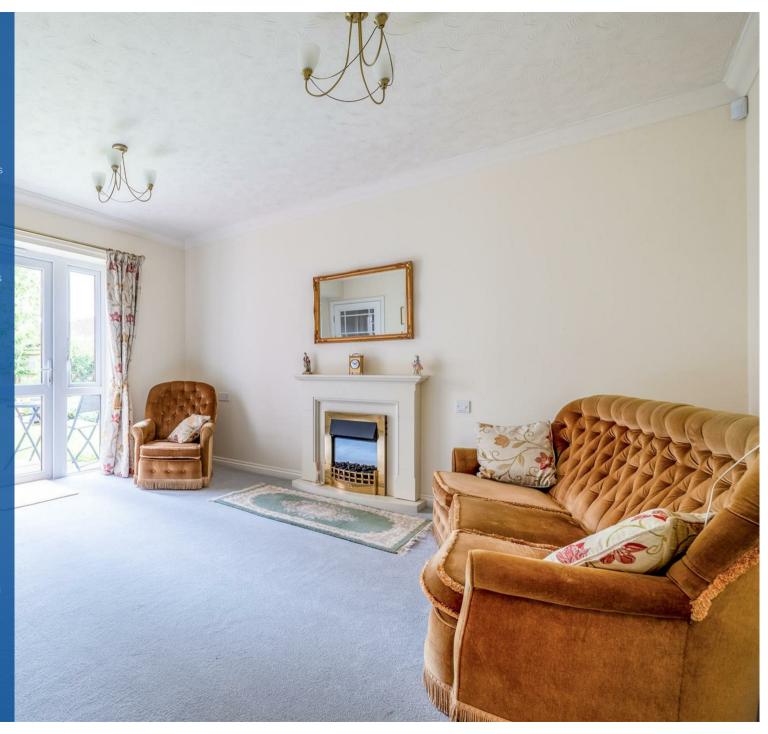

The accommodation in brief comprises:

Communal Entrance/Lounge Area accessing lifts to all floors Private Reception Hall

Lounge Dining Room

Kitchen (with built in electric fan oven, fridge, freezer & washer/drying machine)