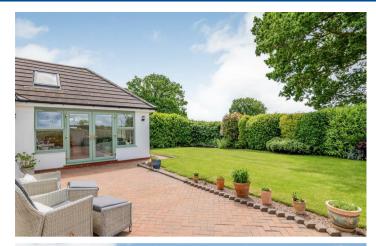

To the rear of the property is an enclosed predominately lawned garden with mature shrub borders, Ornamental pond and a large paved patio area all enjoying a high degree of privacy and a south westerly aspect. Outside courtesy lights.

Both first floor Bedrooms have an Ensuite Shower Room, the main Bedroom having a Balcony and the Ensuite having under floor heating

Outside, to the front of the property is an electric gated gravelled frontage providing off road parking/turning area for 6 plus cars leading to the front door, pedestrian side accesses to either side of the property and a detached timber framed Garage/Workshop (with power & light). Two Garden Sheds. Greenhouse. Outside Courtesy Lights.