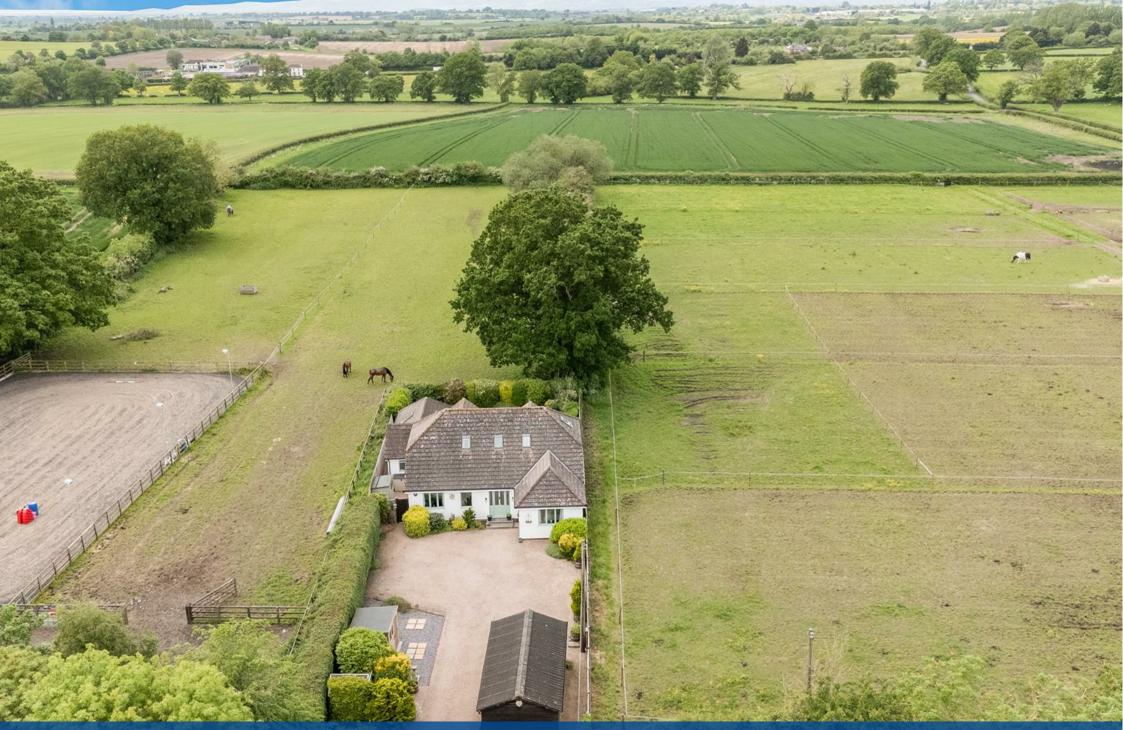

## Property Description

\*\*NO ONWARD CHAIN\*\* An extended detached family home offering spacious, versatile and immaculately presented and superbly maintained accommodation, situated in a quiet semi rural location enjoying views over surrounding fields and a westerly aspect. The location provides easy access to Pershore, Worcester, national road and rail networks.

To the rear of the property is an enclosed predominately lawned garden with mature shrub borders, Ornamental pond and a large paved patio area all enjoying a high degree of privacy and a south westerly aspect. Outside courtesy lights.