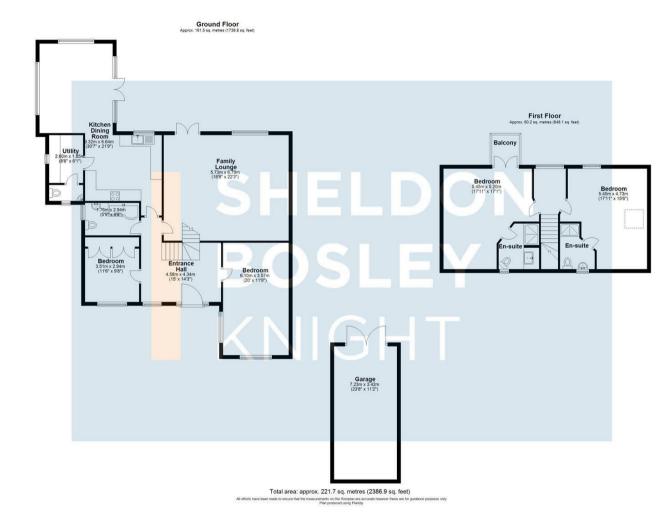

The accommodation in brief comprises: Reception Hall Lounge Dining Room/Garden Room with feature vaulted ceiling Kitchen Utility Room Cloakroom Study/Bedroom 4\* Ground Floor Bathroom Three Double Bedrooms - one on the ground floor. Both first floor Bedrooms have an Ensuite Shower

Both first floor Bedrooms have an Ensuite Shower Room, the main Bedroom having a Balcony and the Ensuite having under floor heating

Outside, to the front of the property is an electric gated gravelled frontage providing off road parking/turning area for 6 plus cars leading to the front door, pedestrian side accesses to either side of the property and a detached timber framed Garage/Workshop (with power & light). Two Garden Sheds. Greenhouse. Outside Courtesy Lights.