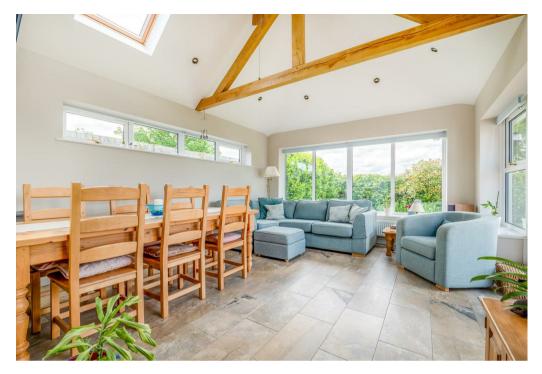

The accommodation in brief comprises: Reception Hall Lounge Dining Room/Garden Room with feature vaulted ceiling Kitchen Utility Room Cloakroom Study/Bedroom 4\* Ground Floor Bathroom Three Double Bedrooms - one on the ground floor. Both first floor Bedrooms have an Ensuite Shower