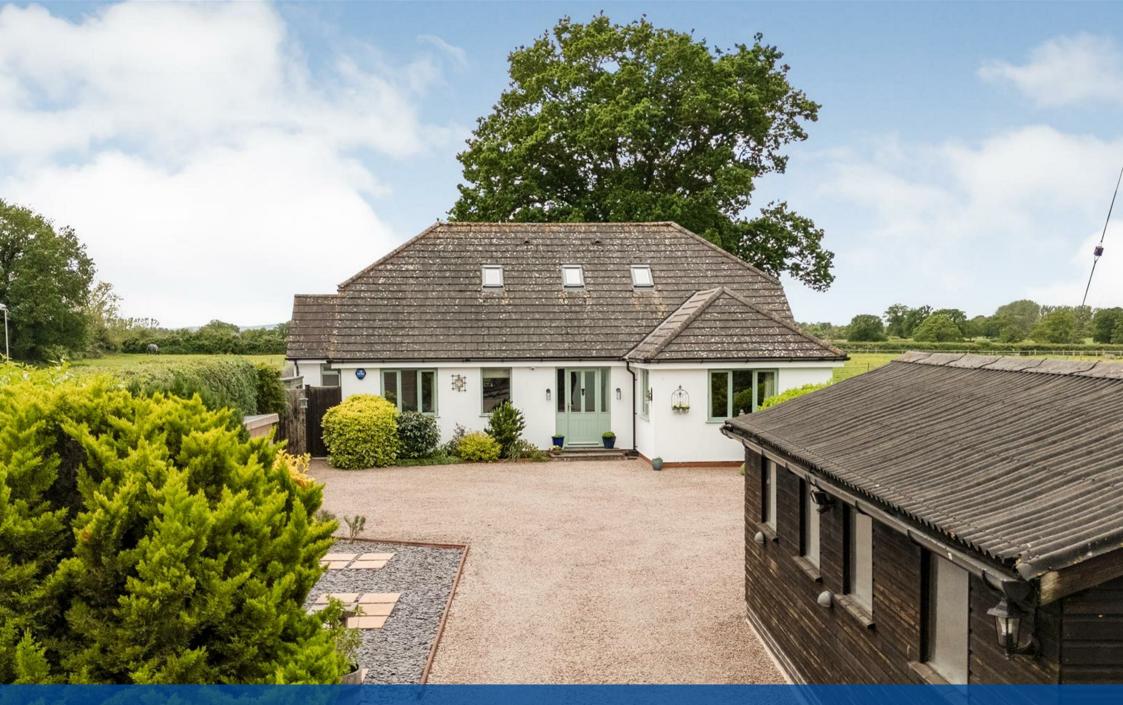

## Property Description

\*\*NO ONWARD CHAIN\*\* An extended detached family home offering spacious, versatile and immaculately presented and superbly maintained accommodation, situated in a quiet semi rural location enjoying views over surrounding fields and a westerly aspect. The location provides easy access to Pershore, Worcester, national road and rail networks.

Both first floor Bedrooms have an Ensuite Shower Room, the main Bedroom having a Balcony and the Ensuite having under floor heating

Outside, to the front of the property is an electric gated gravelled frontage providing off road parking/turning area for 6 plus cars leading to the front door, pedestrian side accesses to either side of the property and a detached timber framed Garage/Workshop (with power & light). Two Garden Sheds. Greenhouse. Outside Courtesy Lights.

To the rear of the property is an enclosed predominately lawned garden with mature shrub borders, Ornamental pond and a large paved patio area all enjoying a high degree of privacy and a south westerly aspect. Outside courtesy lights.