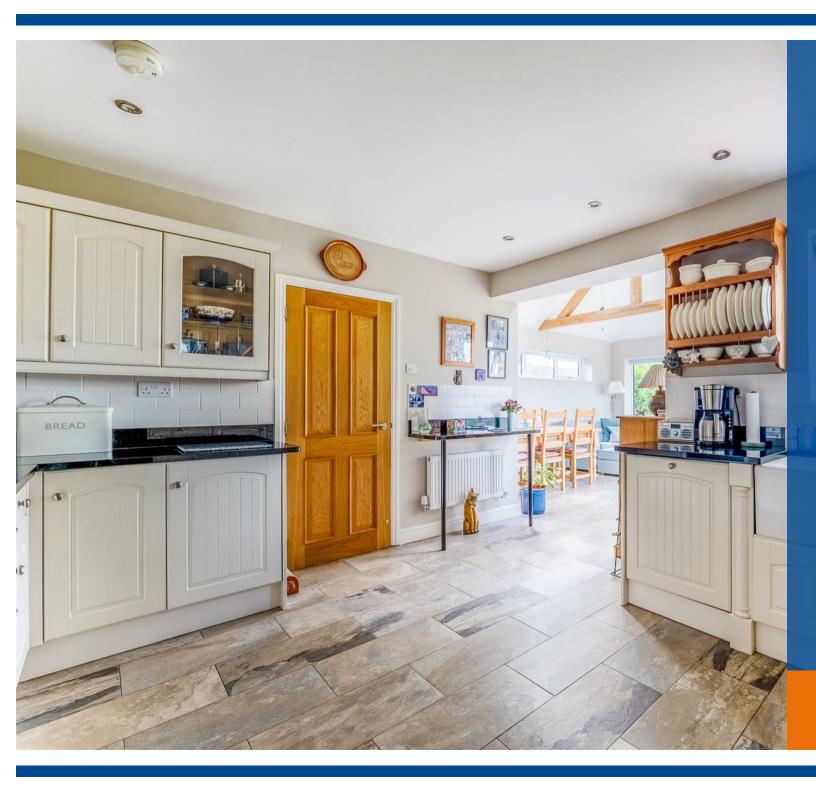

The accommodation in brief comprises: Reception Hall Lounge Dining Room/Garden Room with feature vaulted ceiling Kitchen Utility Room Cloakroom Study/Bedroom 4\* Ground Floor Bathroom Three Double Bedrooms - one on the ground floor. Both first floor Bedrooms have an Ensuite Shower