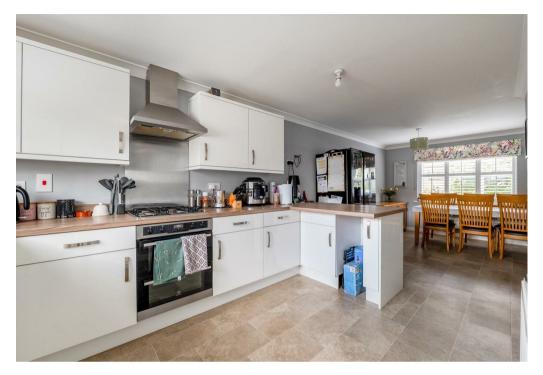

The accommodation in brief comprises: Reception Hall Lounge

Study

Kitchen Dining Room

Utility Room

Cloakroom

Five Double Bedrooms - Two Ensuite, one bathroom & one shower room. Main Bedroom also having a Walk in Wardrobe Family Bathroom

## **Key Features**

- A spacious, versatile & well presented detached family home
- Two reception rooms
- Spacious Kitchen Breakfast Room
- Utility Room & Cloakroom
- Five Double Bedrooms Two Ensuites - 1 Bathroom & 1 Shower Room
- Family Bathroom
- Detached Double Garage & off road parking
- NO ONWARD CHAIN
- Private mature gardens southerly rear aspect
- · Viowing highly recommended