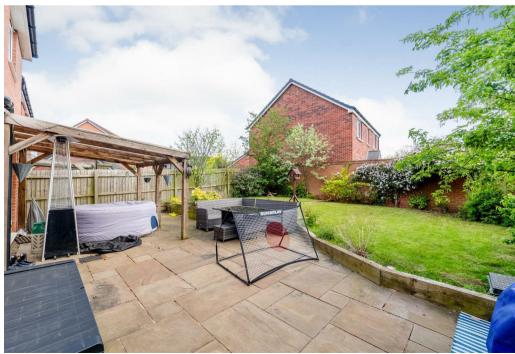

To the rear of the property is an enclosed rear garden predominately laid to lawn with shrub borders and a paved patio area. Private southerly rear aspect.

Services: All mains services are connected. Central heating & double glazing is installed