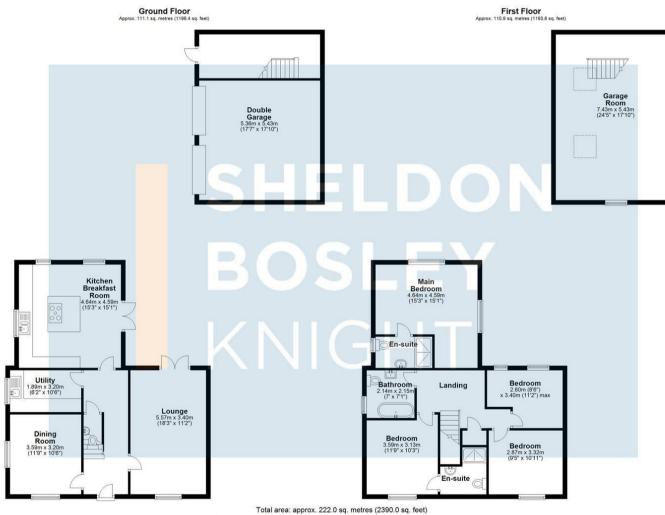

#### This not to be missed accommodation comprises of;

Front fore lawn, door leading into entrance hall, downstairs cloakroom WC, good size dining room, light, airy living room with patio doors leading to the rear garden, a striking kitchen complete with integrated fridge/freezer & dishwasher finished with granite worktops and shaker style units - further benefitting from a generous island housing the hob with additional cooking space. Double patio doors leading into the well proportioned lawned rear garden, with a southerly aspect. From the kitchen there is a utility room with space for washing machine, tumble drier and ample unit/worktop space.

On the first floor there are 4 bedrooms, 2 double bedrooms with the added luxury of ensuite shower rooms to both, a further 2 single bedrooms and a modern family bathroom finished to a spectacular standard.

If that wasn't enough, the property also comes with a DOUBLE detached garage to the rear of the property, with electric roller doors and stairs leading to an storage/office space above, with power and light. Outside there is also an EV charging point.

The property is offered unfurnished fridge/freezer & dishwasher included Council Tax Band - Awaiting Banding Energy Rating A Initial 12 Month Tenancy

All efforts have been made to ensure that the measurements on this floorplan are accurate however these are for guidance purposes only Plan produced using PlanUp.