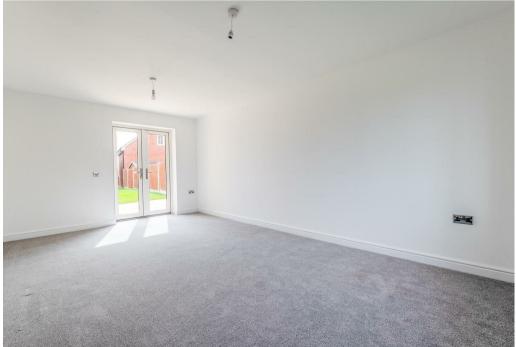

#### This not to be missed accommodation comprises of;

Front fore lawn, door leading into entrance hall, downstairs cloakroom WC, good size dining room, light, airy living room with patio doors leading to the rear garden, a striking kitchen complete with integrated fridge/freezer & dishwasher finished with granite worktops and shaker style units - further benefitting from a generous island housing the hob with additional cooking space. Double patio doors leading into the well proportioned lawned rear garden, with a southerly aspect. From the kitchen there is a utility room with space for washing machine, tumble drier and ample unit/worktop space.