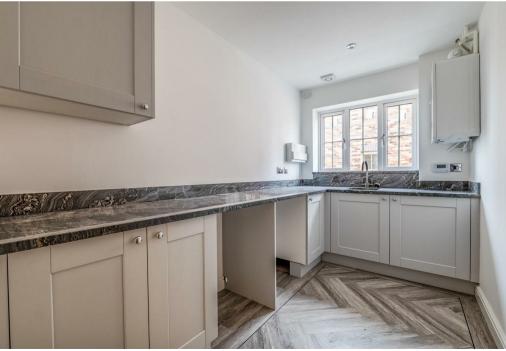

#### This not to be missed accommodation comprises of;

Front fore lawn, door leading into entrance hall, downstairs cloakroom WC, good size dining room, light, airy living room with patio doors leading to the rear garden, a striking kitchen complete with integrated fridge/freezer & dishwasher finished with granite worktops and shaker style units - further benefitting from a generous island housing the hob with additional cooking space. Double patio doors leading into the well proportioned lawned rear garden, with a southerly aspect. From the kitchen there is a utility room with space for washing machine, tumble drier and ample unit/worktop space.