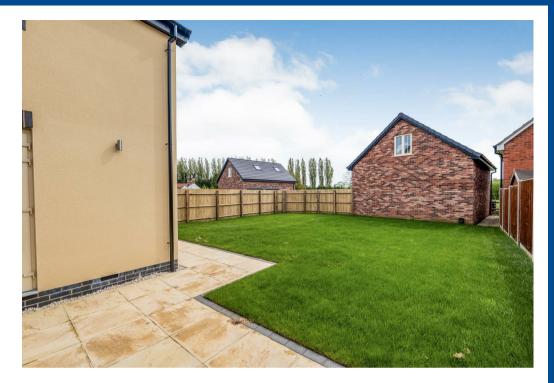

#### This not to be missed accommodation comprises of;

Front fore lawn, door leading into entrance hall, downstairs cloakroom WC, good size dining room, light, airy living room with patio doors leading to the rear garden, a striking kitchen complete with integrated fridge/freezer & dishwasher finished with granite worktops and shaker style units - further benefitting from a generous island housing the hob with additional cooking space. Double patio doors leading into the well proportioned lawned rear garden, with a southerly aspect. From the kitchen there is a utility room with space for washing machine, tumble drier and ample unit/worktop space.

If that wasn't enough, the property also comes with a DOUBLE detached garage to the rear of the property, with electric roller doors and stairs leading to an storage/office space above, with power and light. Outside there is also an EV charging point.