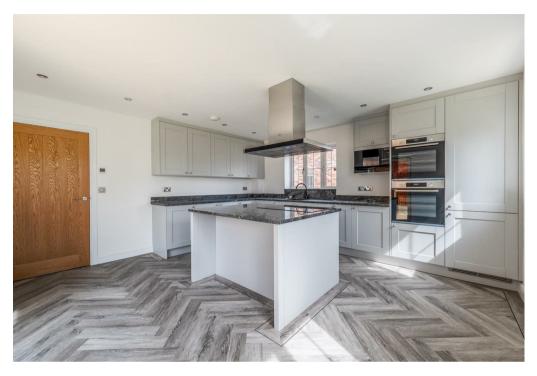

#### This not to be missed accommodation comprises of;

Front fore lawn, door leading into entrance hall, downstairs cloakroom WC, good size dining room, light, airy living room with patio doors leading to the rear garden, a striking kitchen complete with integrated fridge/freezer & dishwasher finished with granite worktops and shaker style units - further benefitting from a generous island housing the hob with additional cooking space. Double patio doors leading into the well proportioned lawned rear garden, with a southerly aspect. From the kitchen there is a utility room with space for washing machine, tumble drier and ample unit/worktop space.