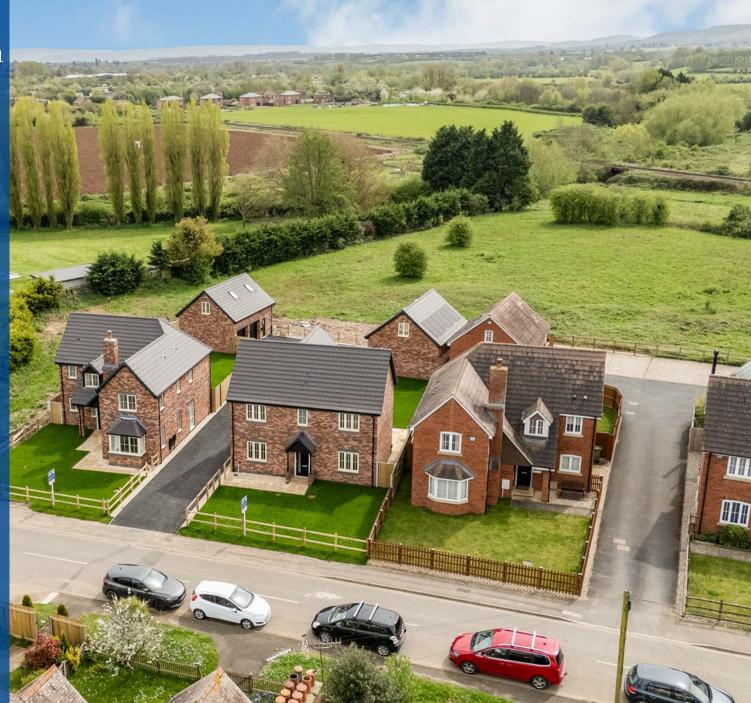

#### \*\*\* AVAILABLE NOW, BRAND NEW 'A' RATED DETACHED HOUSE \*\*\*

Introducing the impeccably finished PENSHAM PLACE, an executive 4 bedroom, 3 bathroom detached house, nestled in the small village of Upper Moor, near Pershore. Boasting graceful open field views and comfortable living space.

If that wasn't enough, the property also comes with a DOUBLE detached garage to the rear of the property, with electric roller doors and stairs leading to an storage/office space above, with power and light. Outside there is also an EV charging point.