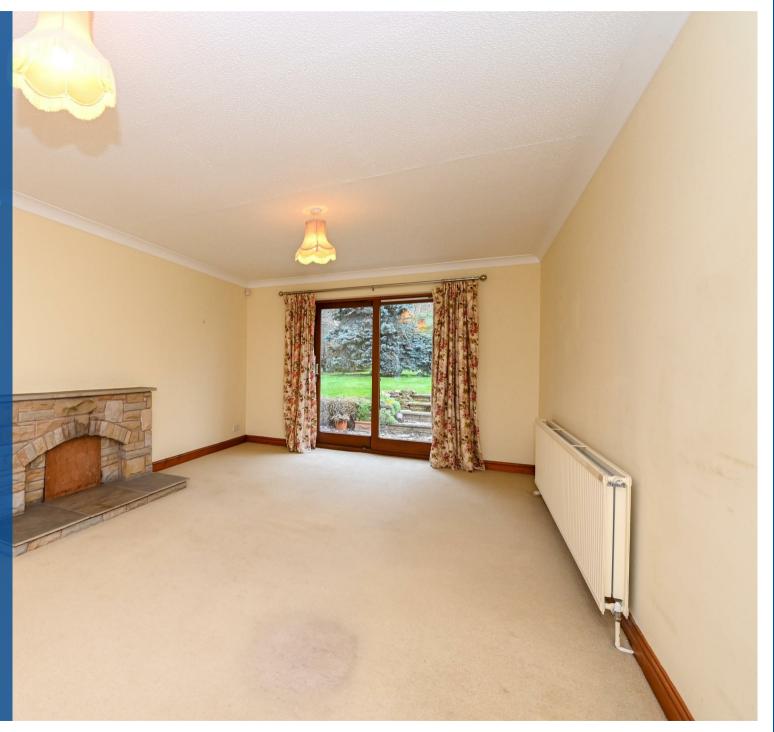

The accommodation in brief comprises:
Entrance Porch
Reception Hall
Lounge
Dining Room
Study
Kitchen
Utility Room
Cloakroom
Three Double Bedrooms - one Ensuite
Family Bathroom

Outside, to the front of the property is a lawned fore garden with mature border, a gravelled driveway providing off road parking for 3-4 cars in turn accessing a Double Garage (with up & over doors, power & light, courtesy doors to the Utility Room and side/rear garden) and a pathway to the front door and a side/rear pedestrian access. Outside courtesy lights. To the rear of the property is a lawned garden with shrub borders, inset specimen trees, paved patio area all enjoying a high degree of privacy. LPG storage tanks. Log store. Outside courtesy lights