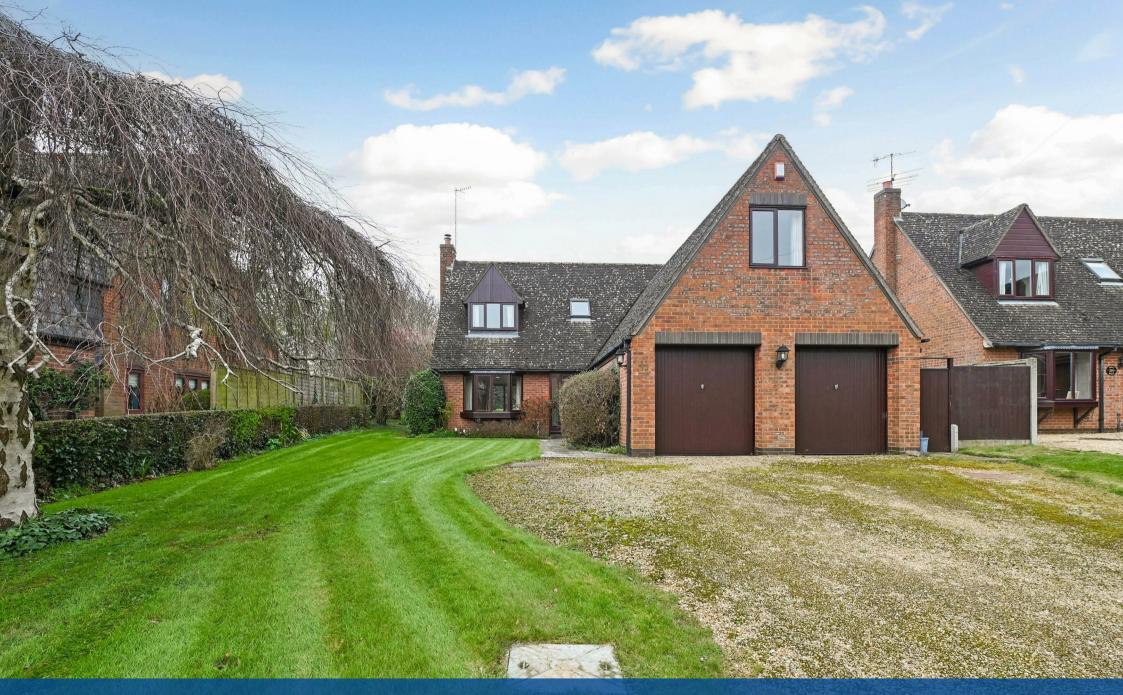

## **Property Description**

\*\*NO ONWARD CHAIN\*\* A detached family home offering well proportioned accommodation requiring some updating/modernisation standing in a generous private mature plot within the highly desirable village of Birlingham. The location provides easy access to Pershore, national road and rail networks.

The accommodation in brief comprises:
Entrance Porch
Reception Hall
Lounge
Dining Room
Study
Kitchen
Utility Room
Cloakroom
Three Double Bedrooms - one Ensuite
Family Bathroom

Outside, to the front of the property is a lawned fore garden with mature border, a gravelled driveway providing off road parking for 3-4 cars in turn accessing a Double Garage (with up & over doors, power & light, courtesy doors to the Utility Room and side/rear garden) and a pathway to the front door and a side/rear pedestrian access. Outside courtesy lights. To the rear of the property is a lawned garden with shrub borders, inset specimen trees, paved patio area all enjoying a high degree of privacy. LPG storage tanks. Log store. Outside courtesy lights