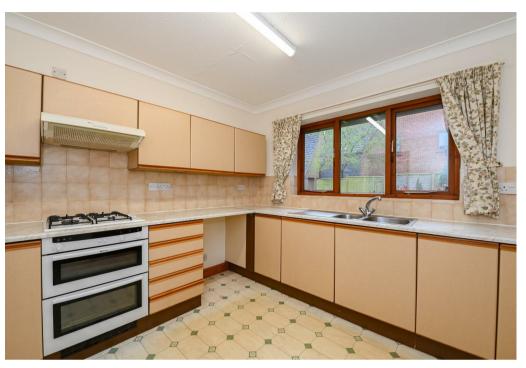

The accommodation in brief comprises:
Entrance Porch
Reception Hall
Lounge
Dining Room
Study
Kitchen
Utility Room
Cloakroom
Three Double Bedrooms - one Ensuite
Family Bathroom

Outside, to the front of the property is a lawned fore garden with mature border, a gravelled driveway providing off road parking for 3-4 cars in turn accessing a Double Garage (with up & over doors, power & light, courtesy doors to the Utility Room and side/rear garden) and a pathway to the front door and a side/rear pedestrian access. Outside courtesy lights. To the rear of the property is a lawned garden with shrub borders, inset specimen trees, paved patio area all enjoying a high degree of privacy. LPG storage tanks. Log store. Outside courtesy lights