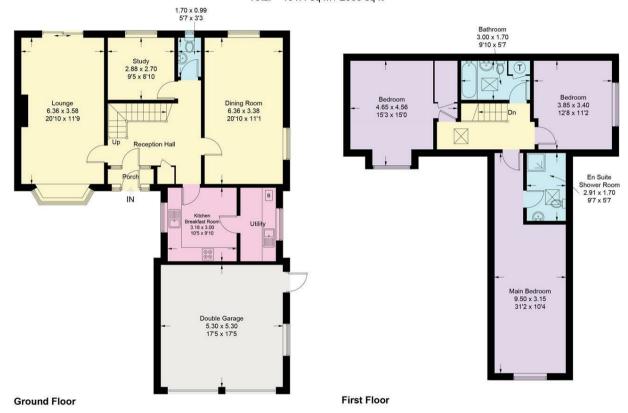

## The Old Orchard, Church Street

Approximate Gross Internal Area = 163.2 sq m / 1757 sq ft Garage = 28.2 sq m / 303 sq ft Total = 191.4 sq m / 2060 sq ft

This plan is for guidance only and must not be relied upon as a statement of fact.